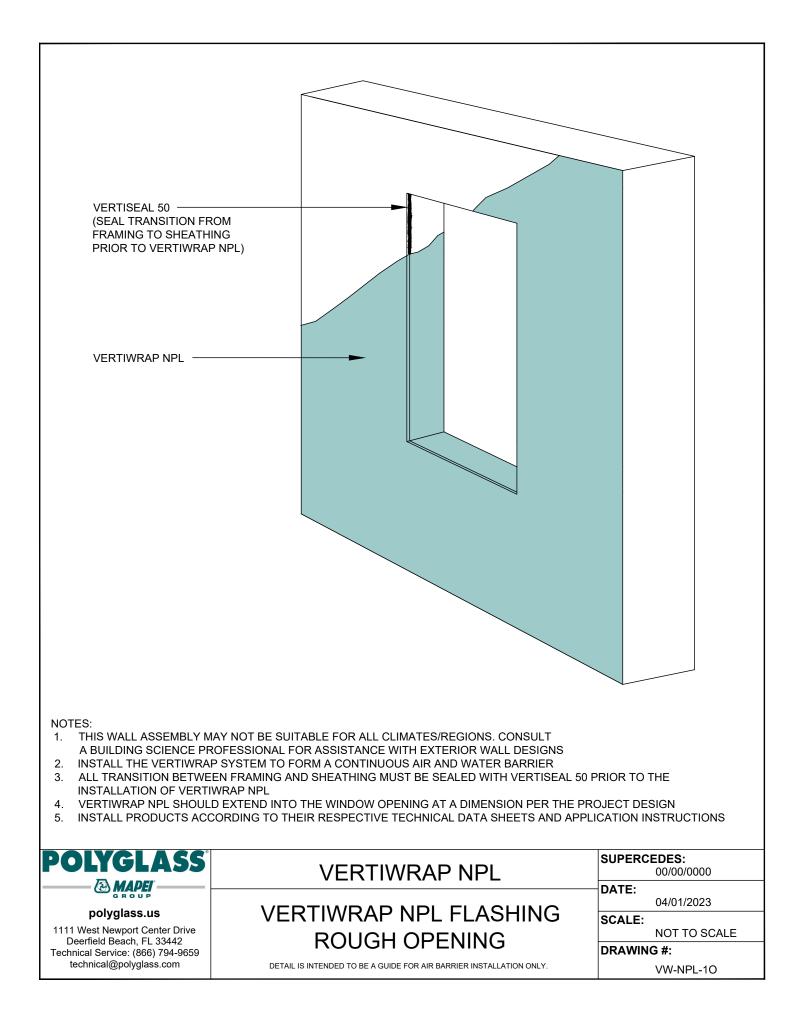

| VW-NPL-1N | VERTISEAL 50 FLASHING - ROUGH OPENING |
|-----------|---------------------------------------|
| VW-NPL-10 | NPL FLASHING OPTION - ROUGH OPENING   |