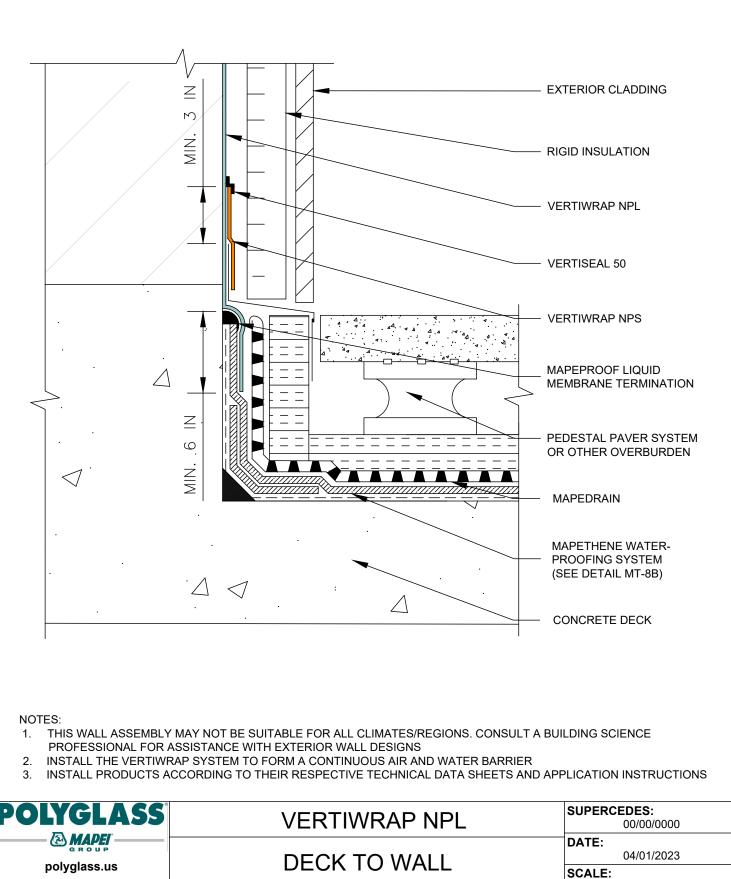

#### TRANSITION TO WATERPROOFING

VW-NPL-7ABASE OF WALL TRANSITION TO MAPETHENEVW-NPL-7BBASE OF WALL TRANSITION TO MAPESEAL GCVW-NPL-7CDECK TO WALL TRANSITION TO MAPETHENEVW-NPL-7DDECK TO WALL TRANSITION TO MAPESEAL GCVW-NPL-7EAT GRADE TRANSITION TO MAPESEAL GCVW-NPL-7FAT GRADE TRANSITION TO MAPESEAL GC

TRANSITION TO MAPETHENE

DRAWING #:

VW-NPL-7C

NOT TO SCALE

Deerfield Beach, FL 33442 Technical Service: (866) 794-9659 technical@polyglass.com

DETAIL IS INTENDED TO BE A GUIDE FOR AIR BARRIER INSTALLATION ONLY.