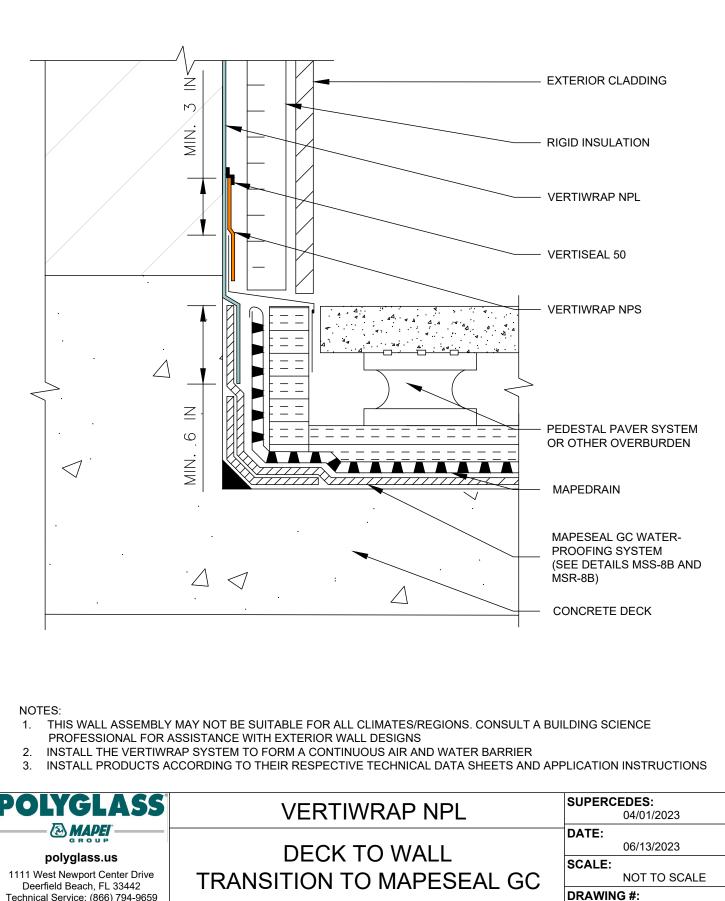

#### TRANSITION TO WATERPROOFING

VW-NPL-7ABASE OF WALL TRANSITION TO MAPETHENEVW-NPL-7BBASE OF WALL TRANSITION TO MAPESEAL GCVW-NPL-7CDECK TO WALL TRANSITION TO MAPETHENEVW-NPL-7DDECK TO WALL TRANSITION TO MAPESEAL GCVW-NPL-7EAT GRADE TRANSITION TO MAPESEAL GCVW-NPL-7FAT GRADE TRANSITION TO MAPESEAL GC

VW-NPL-7D