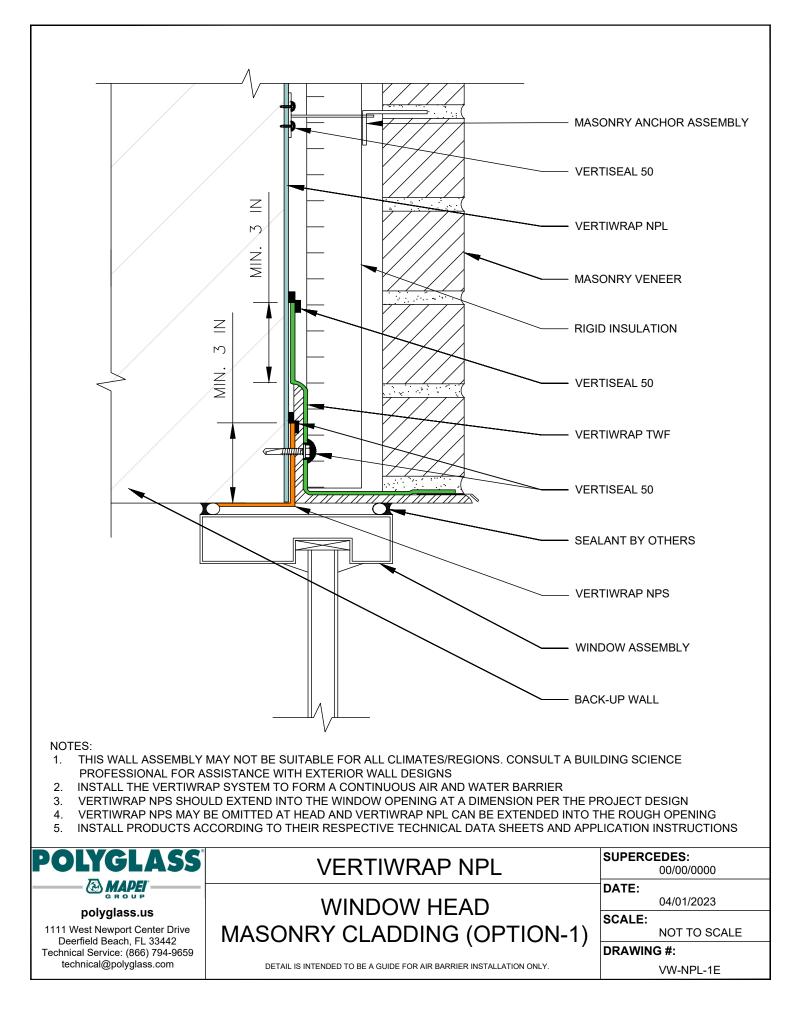

#### MASONRY CLADDING

| VW-NPL-1A   | SILL DETAIL MASONRY CLADDING (OPTION-1)     |
|-------------|---------------------------------------------|
| VW-NPL-1B   | SILL DETAIL MASONRY CLADDING (OPTION-2)     |
| VW-NPL-1C   | JAMB DETAIL MASONRY CLADDING (OPTION-1)     |
|             |                                             |
| VW-NPL-1D   | JAMB DETAIL MASONRY CLADDING (OPTION-2)     |
| VW-NPL-1E   | HEAD DETAIL MASONRY CLADDING (OPTION-1)     |
| VW-NPL-1F   | HEAD DETAIL MASONRY CLADDING (OPTION-2)     |
| NON-MASONRY | CLADDING                                    |
| VW-NPL-1G   | SILL DETAIL NON-MASONRY CLADDING (OPTION-1) |
| VW-NPL-1H   | SILL DETAIL NON-MASONRY CLADDING (OPTION-2) |
| VW-NPL-1I   | JAMB DETAIL NON-MASONRY CLADDING (OPTION-1) |
| VW-NPL-1J   | JAMB DETAIL NON-MASONRY CLADDING (OPTION-2) |
| VW-NPL-1K   | HEAD DETAIL NON-MASONRY CLADDING (OPTION-1) |
| VW-NPL-1L   | HEAD DETAIL NON-MASONRY CLADDING (OPTION-2) |
|             |                                             |
| VW-NPL-1M   | SELF-ADHERED WINDOW FLASHING                |
| VW-NPL-1N   | VERTISEAL 50 FLASHING - ROUGH OPENING       |