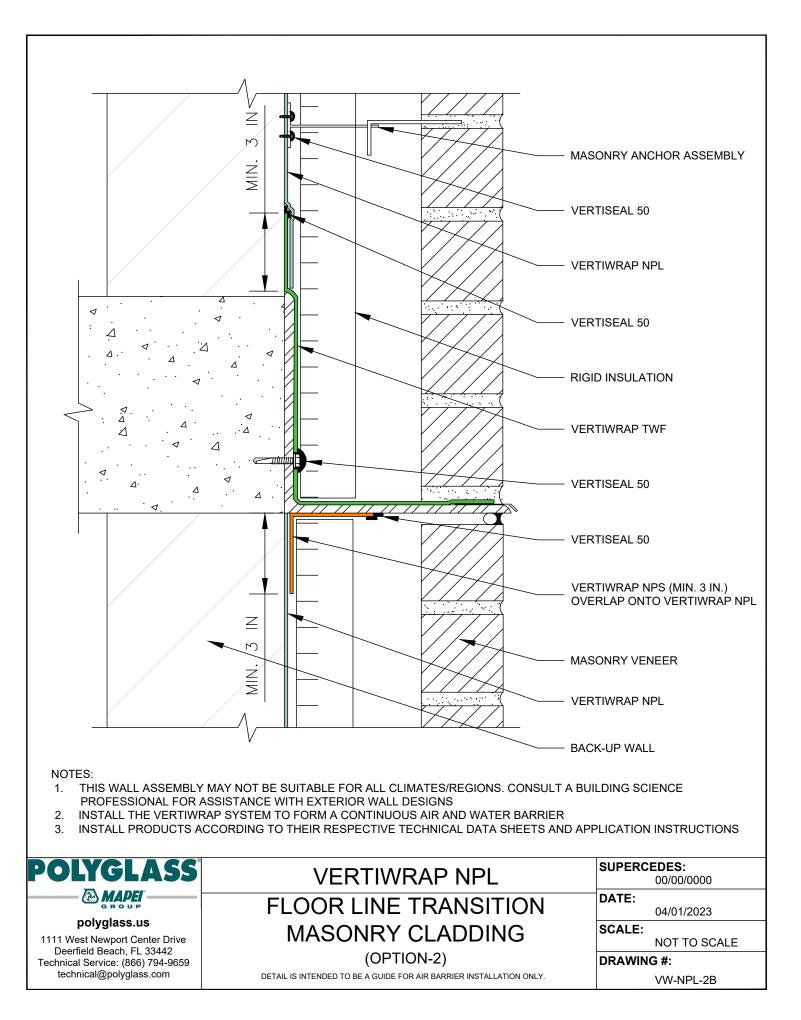

#### **FLOOR LINE DETAILS**

| VW-NPL-2A | FLOOR LINE TRANSITION MASONRY CLADDING (OPTION-1) |
|-----------|---------------------------------------------------|
| VW-NPL-2B | FLOOR LINE TRANSITION MASONRY CLADDING (OPTION-2) |