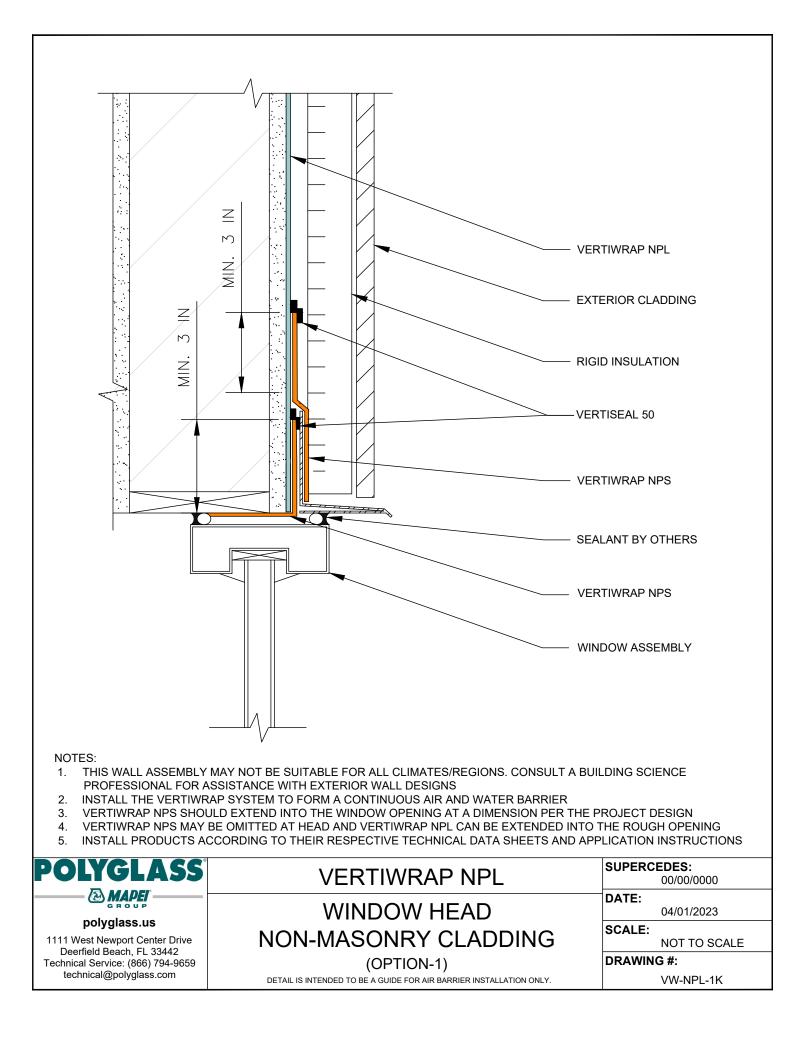

#### MASONRY CLADDING

| VW-NPL-1A   | SILL DETAIL MASONRY CLADDING (OPTION-1)     |
|-------------|---------------------------------------------|
| VW-NPL-1B   | SILL DETAIL MASONRY CLADDING (OPTION-2)     |
| VW-NPL-1C   | JAMB DETAIL MASONRY CLADDING (OPTION-1)     |
|             |                                             |
| VW-NPL-1D   | JAMB DETAIL MASONRY CLADDING (OPTION-2)     |
| VW-NPL-1E   | HEAD DETAIL MASONRY CLADDING (OPTION-1)     |
| VW-NPL-1F   | HEAD DETAIL MASONRY CLADDING (OPTION-2)     |
| NON-MASONRY | CLADDING                                    |
| VW-NPL-1G   | SILL DETAIL NON-MASONRY CLADDING (OPTION-1) |
| VW-NPL-1H   | SILL DETAIL NON-MASONRY CLADDING (OPTION-2) |
| VW-NPL-1I   | JAMB DETAIL NON-MASONRY CLADDING (OPTION-1) |
| VW-NPL-1J   | JAMB DETAIL NON-MASONRY CLADDING (OPTION-2) |
| VW-NPL-1K   | HEAD DETAIL NON-MASONRY CLADDING (OPTION-1) |
| VW-NPL-1L   | HEAD DETAIL NON-MASONRY CLADDING (OPTION-2) |
|             |                                             |
| VW-NPL-1M   | SELF-ADHERED WINDOW FLASHING                |
| VW-NPL-1N   | VERTISEAL 50 FLASHING - ROUGH OPENING       |