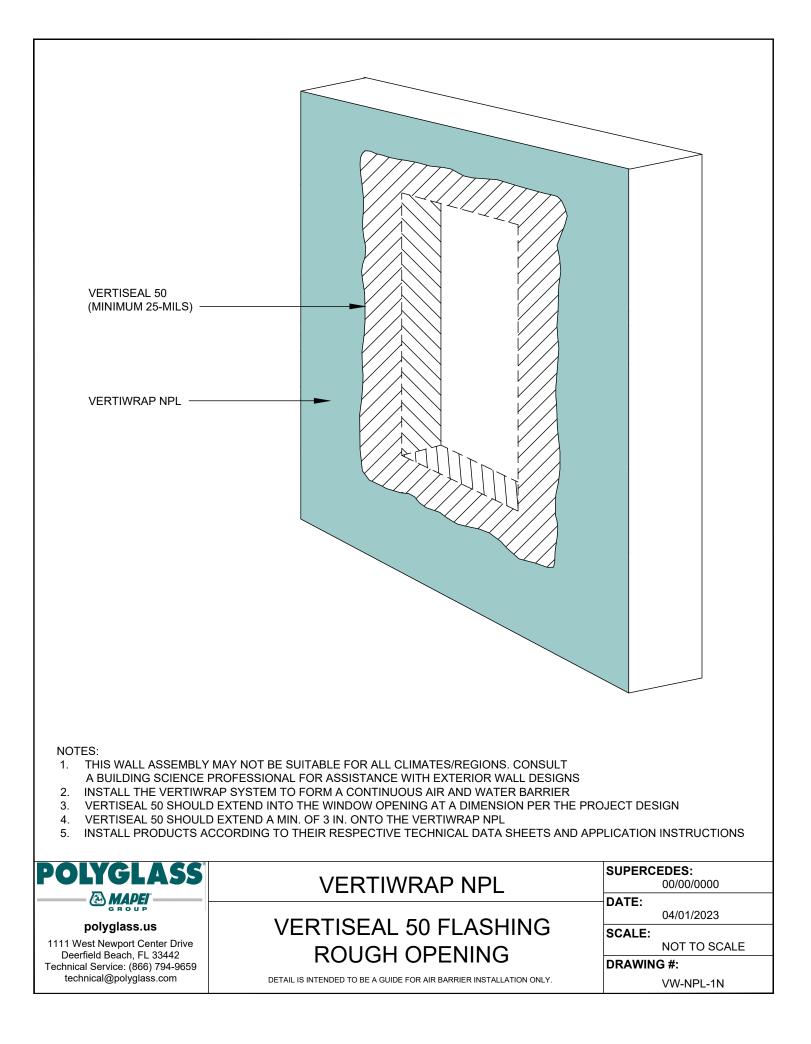

#### MASONRY CLADDING

| VW-NPL-1A   | SILL DETAIL MASONRY CLADDING (OPTION-1)     |
|-------------|---------------------------------------------|
| VW-NPL-1B   | SILL DETAIL MASONRY CLADDING (OPTION-2)     |
| VW-NPL-1C   | JAMB DETAIL MASONRY CLADDING (OPTION-1)     |
|             |                                             |
| VW-NPL-1D   | JAMB DETAIL MASONRY CLADDING (OPTION-2)     |
| VW-NPL-1E   | HEAD DETAIL MASONRY CLADDING (OPTION-1)     |
| VW-NPL-1F   | HEAD DETAIL MASONRY CLADDING (OPTION-2)     |
| NON-MASONRY | CLADDING                                    |
| VW-NPL-1G   | SILL DETAIL NON-MASONRY CLADDING (OPTION-1) |
| VW-NPL-1H   | SILL DETAIL NON-MASONRY CLADDING (OPTION-2) |
| VW-NPL-1I   | JAMB DETAIL NON-MASONRY CLADDING (OPTION-1) |
| VW-NPL-1J   | JAMB DETAIL NON-MASONRY CLADDING (OPTION-2) |
| VW-NPL-1K   | HEAD DETAIL NON-MASONRY CLADDING (OPTION-1) |
| VW-NPL-1L   | HEAD DETAIL NON-MASONRY CLADDING (OPTION-2) |
|             |                                             |
| VW-NPL-1M   | SELF-ADHERED WINDOW FLASHING                |
| VW-NPL-1N   | VERTISEAL 50 FLASHING - ROUGH OPENING       |

| VW-NPL-1N | VERTISEAL 50 FLASHING - ROUGH OPENING |
|-----------|---------------------------------------|
| VW-NPL-10 | NPL FLASHING OPTION - ROUGH OPENING   |