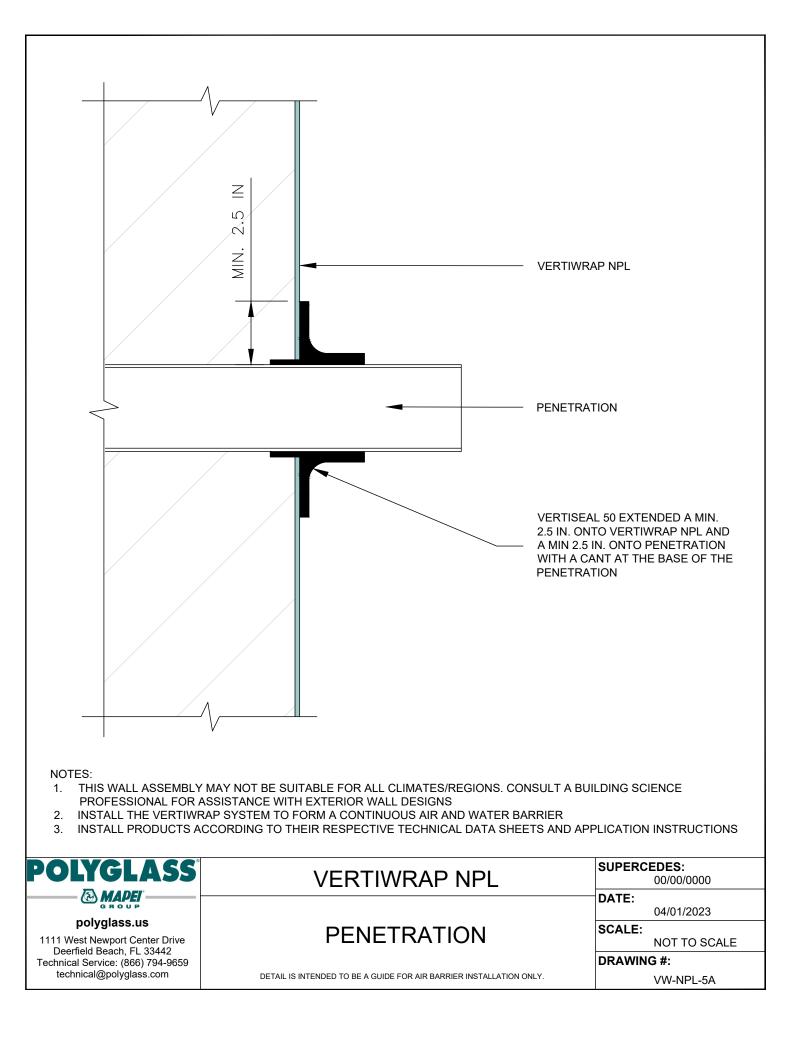

| INSIDE CORNER                                                                                                                                                 | 04/01/2023<br>SCALE:    |
| 1111 West Newport Center Drive<br>Deerfield Beach, FL 33442<br>Technical Service: (866) 794-9659 |                                                                                                                                                               | NOT TO SCALE DRAWING #: |
| technical@polyglass.com                                                                          | DETAIL IS INTENDED TO BE A GUIDE FOR AIR BARRIER INSTALLATION ONLY.                                                                                           | VW-NPL-3C               |

















1111 West Newport Center Drive Deerfield Beach, FL 33442 Technical Service: (866) 794-9659 technical@polyglass.com

DETAIL IS INTENDED TO BE A GUIDE FOR AIR BARRIER INSTALLATION ONLY.

VW-NPL-7A

DRAWING #:



DETAIL IS INTENDED TO BE A GUIDE FOR AIR BARRIER INSTALLATION ONLY.

VW-NPL-7B



1111 West Newport Center Drive Deerfield Beach, FL 33442 Technical Service: (866) 794-9659 technical@polyglass.com

DETAIL IS INTENDED TO BE A GUIDE FOR AIR BARRIER INSTALLATION ONLY.

TRANSITION TO MAPETHENE

DRAWING #:

VW-NPL-7C

NOT TO SCALE



Deerfield Beach, FL 33442 Technical Service: (866) 794-9659 technical@polyglass.com

DETAIL IS INTENDED TO BE A GUIDE FOR AIR BARRIER INSTALLATION ONLY.

VW-NPL-7D