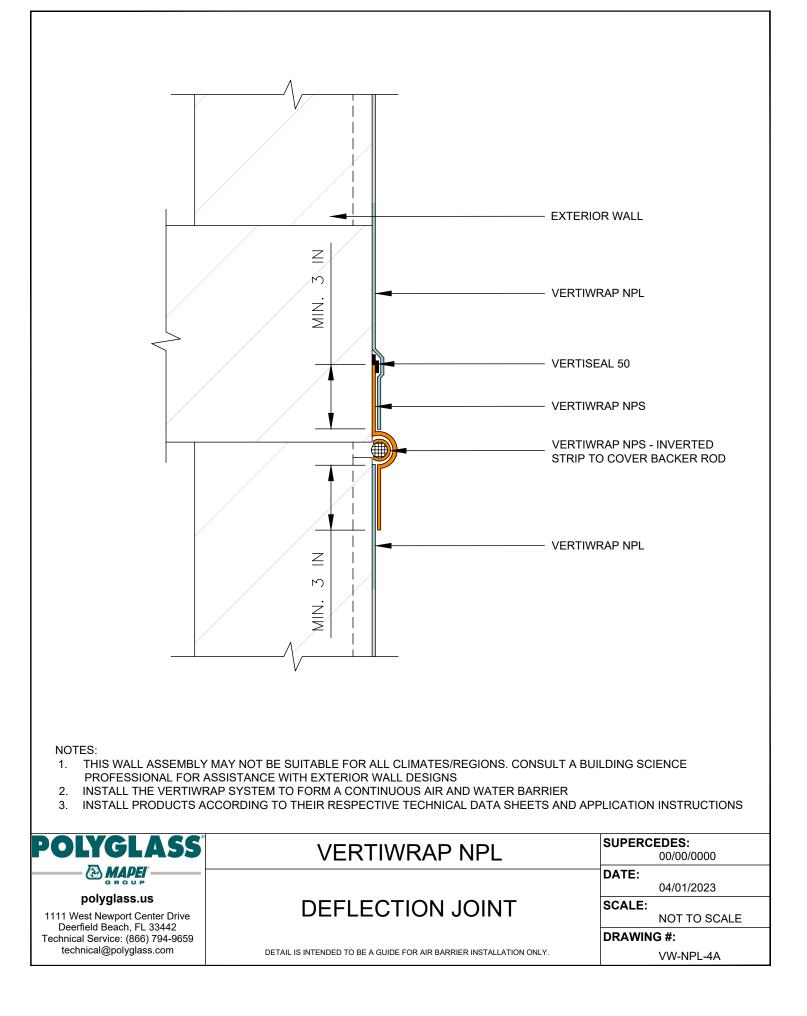

### JOINTS

| VW-NPL-4A | DEFLECTION JOINT          |
|-----------|---------------------------|
| VW-NPL-4B | CONTROL JOINT             |
| VW-NPL-4C | SHEATHING JOINT TREATMENT |
| VW-NPL-4D | EXPANSION JOINT           |
|           |                           |