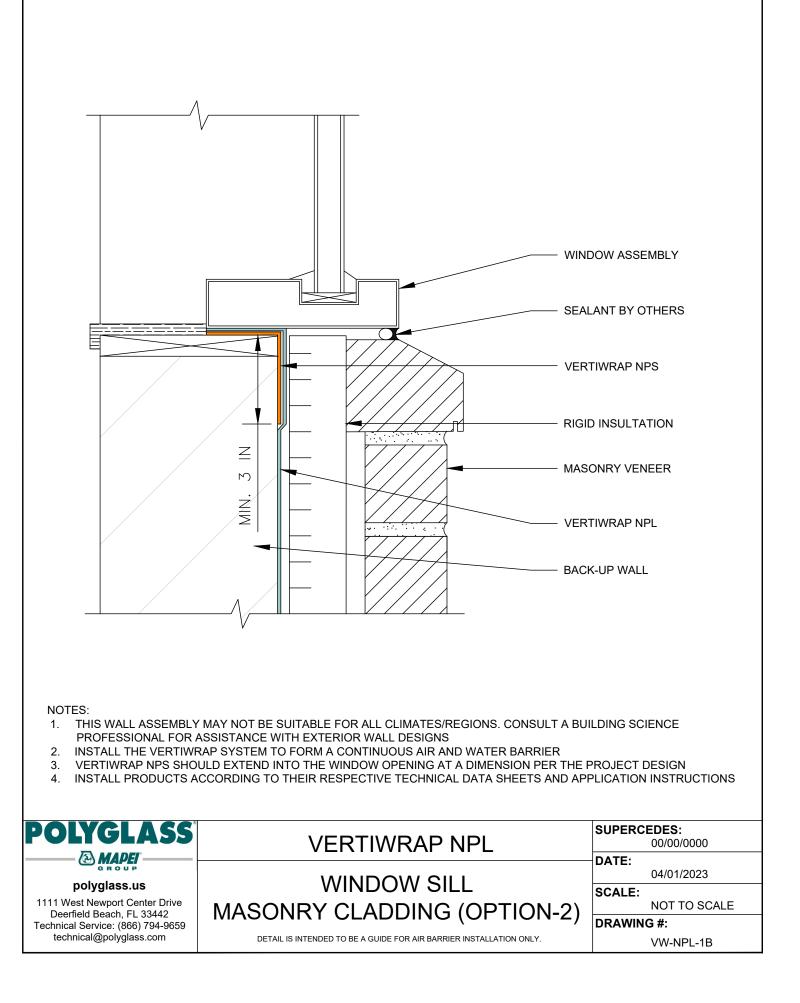

#### MASONRY CLADDING

| VW-NPL-1A   | SILL DETAIL MASONRY CLADDING (OPTION-1)     |
|-------------|---------------------------------------------|
| VW-NPL-1B   | SILL DETAIL MASONRY CLADDING (OPTION-2)     |
| VW-NPL-1C   | JAMB DETAIL MASONRY CLADDING (OPTION-1)     |
|             |                                             |
| VW-NPL-1D   | JAMB DETAIL MASONRY CLADDING (OPTION-2)     |
| VW-NPL-1E   | HEAD DETAIL MASONRY CLADDING (OPTION-1)     |
| VW-NPL-1F   | HEAD DETAIL MASONRY CLADDING (OPTION-2)     |
| NON-MASONRY | CLADDING                                    |
| VW-NPL-1G   | SILL DETAIL NON-MASONRY CLADDING (OPTION-1) |
| VW-NPL-1H   | SILL DETAIL NON-MASONRY CLADDING (OPTION-2) |
| VW-NPL-1I   | JAMB DETAIL NON-MASONRY CLADDING (OPTION-1) |
| VW-NPL-1J   | JAMB DETAIL NON-MASONRY CLADDING (OPTION-2) |
| VW-NPL-1K   | HEAD DETAIL NON-MASONRY CLADDING (OPTION-1) |
| VW-NPL-1L   | HEAD DETAIL NON-MASONRY CLADDING (OPTION-2) |
|             |                                             |
| VW-NPL-1M   | SELF-ADHERED WINDOW FLASHING                |
| VW-NPL-1N   | VERTISEAL 50 FLASHING - ROUGH OPENING       |