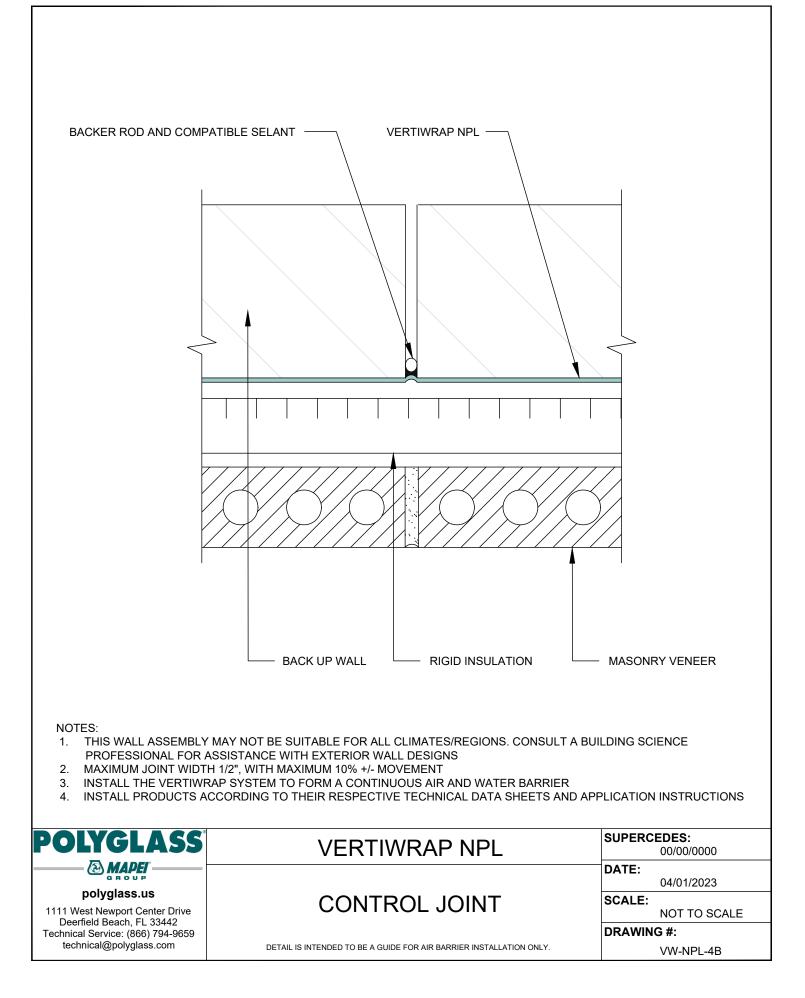

### JOINTS

| VW-NPL-4A | DEFLECTION JOINT          |
|-----------|---------------------------|
| VW-NPL-4B | CONTROL JOINT             |
| VW-NPL-4C | SHEATHING JOINT TREATMENT |
| VW-NPL-4D | EXPANSION JOINT           |
|           |                           |