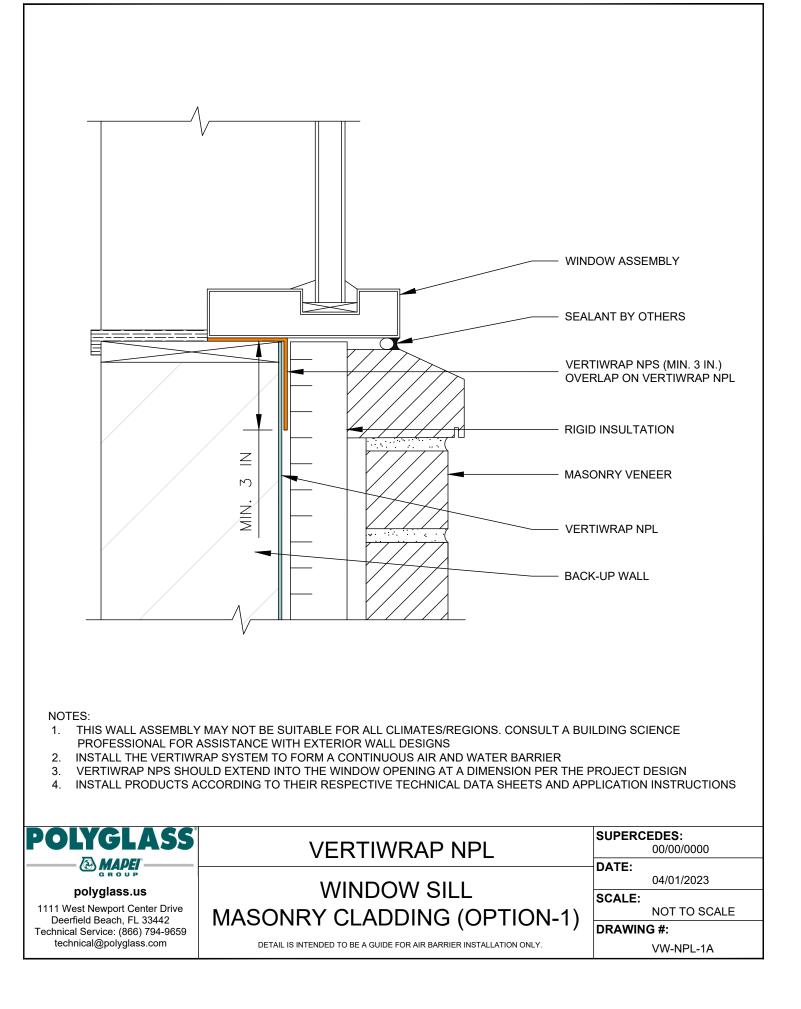

#### MASONRY CLADDING

| VW-NPL-1A   | SILL DETAIL MASONRY CLADDING (OPTION-1)     |
|-------------|---------------------------------------------|
| VW-NPL-1B   | SILL DETAIL MASONRY CLADDING (OPTION-2)     |
| VW-NPL-1C   | JAMB DETAIL MASONRY CLADDING (OPTION-1)     |
|             |                                             |
| VW-NPL-1D   | JAMB DETAIL MASONRY CLADDING (OPTION-2)     |
| VW-NPL-1E   | HEAD DETAIL MASONRY CLADDING (OPTION-1)     |
| VW-NPL-1F   | HEAD DETAIL MASONRY CLADDING (OPTION-2)     |
| NON-MASONRY | CLADDING                                    |
| VW-NPL-1G   | SILL DETAIL NON-MASONRY CLADDING (OPTION-1) |
| VW-NPL-1H   | SILL DETAIL NON-MASONRY CLADDING (OPTION-2) |
| VW-NPL-1I   | JAMB DETAIL NON-MASONRY CLADDING (OPTION-1) |
| VW-NPL-1J   | JAMB DETAIL NON-MASONRY CLADDING (OPTION-2) |
| VW-NPL-1K   | HEAD DETAIL NON-MASONRY CLADDING (OPTION-1) |
| VW-NPL-1L   | HEAD DETAIL NON-MASONRY CLADDING (OPTION-2) |
|             |                                             |
| VW-NPL-1M   | SELF-ADHERED WINDOW FLASHING                |
| VW-NPL-1N   | VERTISEAL 50 FLASHING - ROUGH OPENING       |