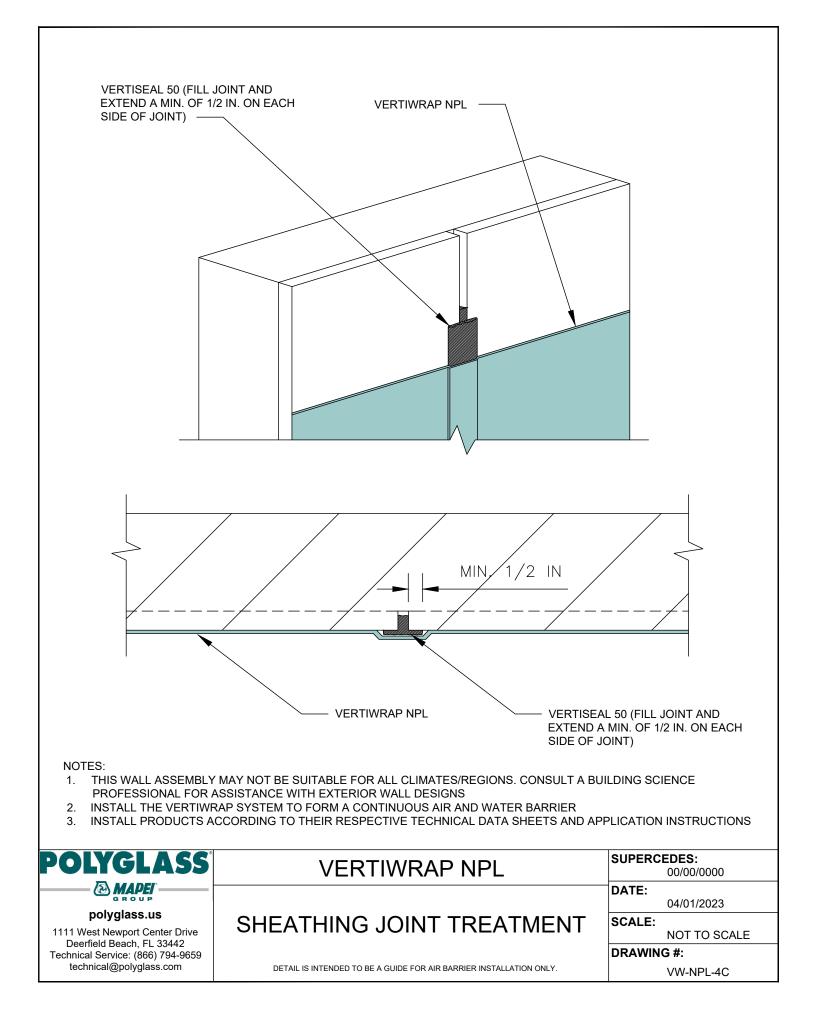

### JOINTS

| VW-NPL-4A | DEFLECTION JOINT          |
|-----------|---------------------------|
| VW-NPL-4B | CONTROL JOINT             |
| VW-NPL-4C | SHEATHING JOINT TREATMENT |
| VW-NPL-4D | EXPANSION JOINT           |
|           |                           |