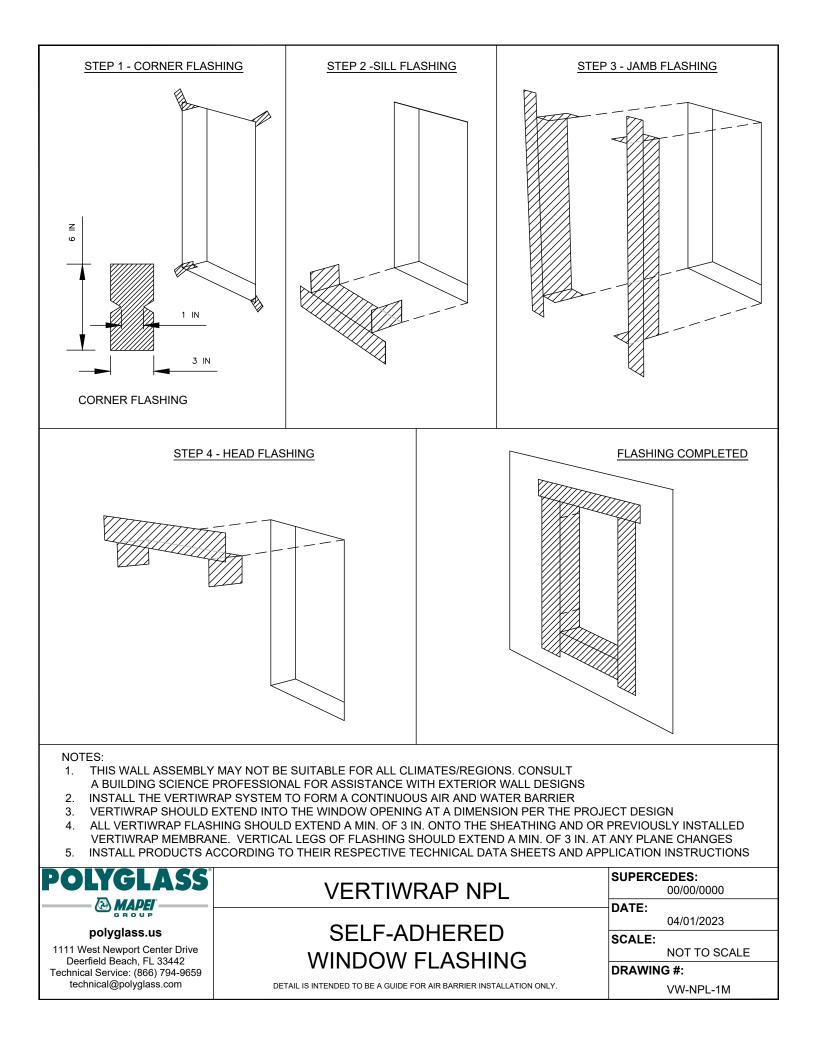

#### MASONRY CLADDING

| VW-NPL-1A   | SILL DETAIL MASONRY CLADDING (OPTION-1)     |
|-------------|---------------------------------------------|
| VW-NPL-1B   | SILL DETAIL MASONRY CLADDING (OPTION-2)     |
| VW-NPL-1C   | JAMB DETAIL MASONRY CLADDING (OPTION-1)     |
|             |                                             |
| VW-NPL-1D   | JAMB DETAIL MASONRY CLADDING (OPTION-2)     |
| VW-NPL-1E   | HEAD DETAIL MASONRY CLADDING (OPTION-1)     |
| VW-NPL-1F   | HEAD DETAIL MASONRY CLADDING (OPTION-2)     |
| NON-MASONRY | CLADDING                                    |
| VW-NPL-1G   | SILL DETAIL NON-MASONRY CLADDING (OPTION-1) |
| VW-NPL-1H   | SILL DETAIL NON-MASONRY CLADDING (OPTION-2) |
| VW-NPL-1I   | JAMB DETAIL NON-MASONRY CLADDING (OPTION-1) |
| VW-NPL-1J   | JAMB DETAIL NON-MASONRY CLADDING (OPTION-2) |
| VW-NPL-1K   | HEAD DETAIL NON-MASONRY CLADDING (OPTION-1) |
| VW-NPL-1L   | HEAD DETAIL NON-MASONRY CLADDING (OPTION-2) |
|             |                                             |
| VW-NPL-1M   | SELF-ADHERED WINDOW FLASHING                |
| VW-NPL-1N   | VERTISEAL 50 FLASHING - ROUGH OPENING       |

| VW-NPL-1N | VERTISEAL 50 FLASHING - ROUGH OPENING |
|-----------|---------------------------------------|
| VW-NPL-10 | NPL FLASHING OPTION - ROUGH OPENING   |