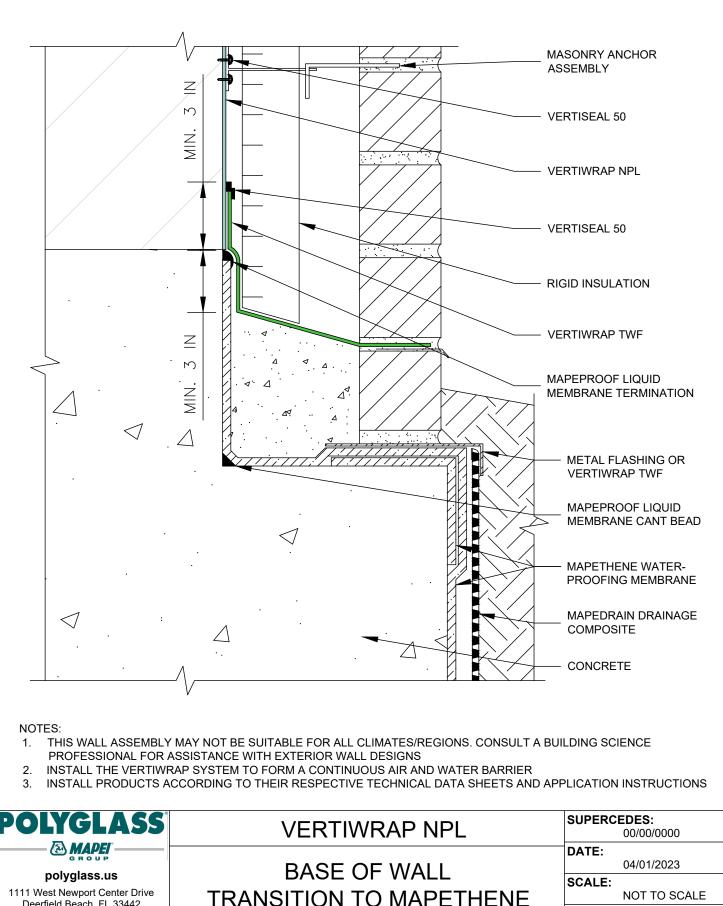

#### TRANSITION TO WATERPROOFING

VW-NPL-7ABASE OF WALL TRANSITION TO MAPETHENEVW-NPL-7BBASE OF WALL TRANSITION TO MAPESEAL GCVW-NPL-7CDECK TO WALL TRANSITION TO MAPETHENEVW-NPL-7DDECK TO WALL TRANSITION TO MAPESEAL GCVW-NPL-7EAT GRADE TRANSITION TO MAPESEAL GCVW-NPL-7FAT GRADE TRANSITION TO MAPESEAL GC

1111 West Newport Center Drive Deerfield Beach, FL 33442 Technical Service: (866) 794-9659 technical@polyglass.com

DETAIL IS INTENDED TO BE A GUIDE FOR AIR BARRIER INSTALLATION ONLY.

VW-NPL-7A

DRAWING #: