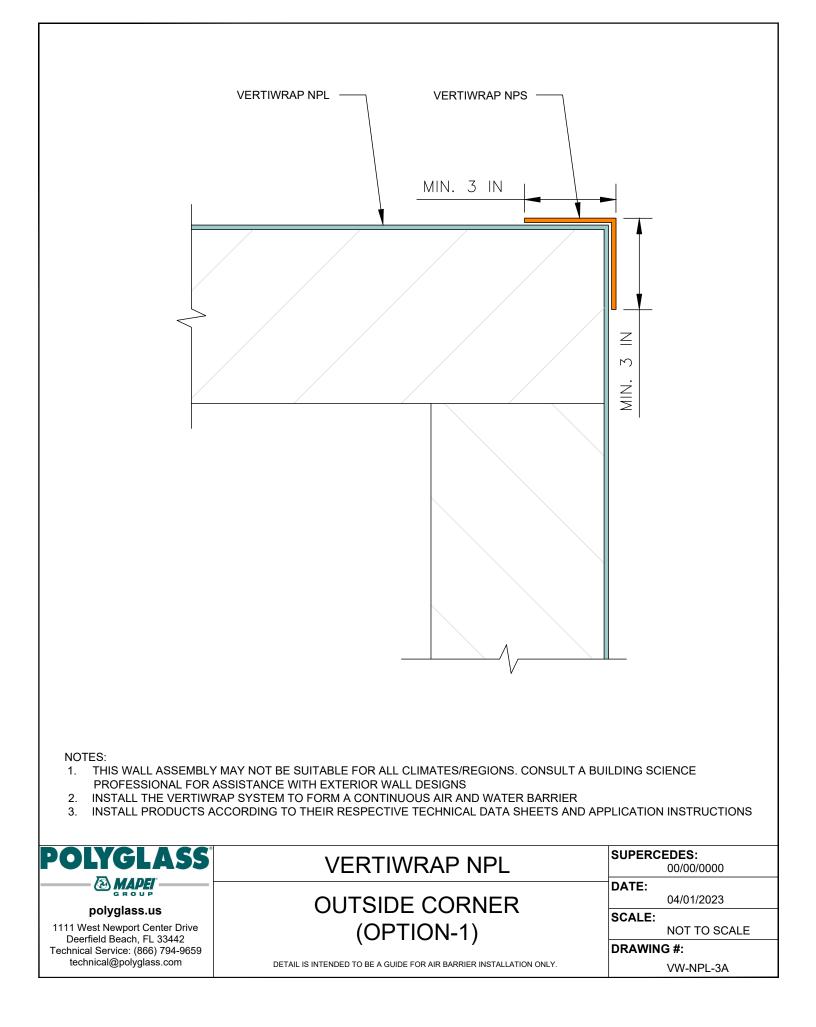

#### **CORNER DETAILS**

| VW-NPL-3A | OUTSIDE CORNER (OPTION-1) |
|-----------|---------------------------|
| VW-NPL-3B | OUTSIDE CORNER (OPTION-2) |
| VW-NPL-3C | INSIDE CORNER (OPTION-1)  |
| VW-NPL-3D | INSIDE CORNER (OPTION-2)  |