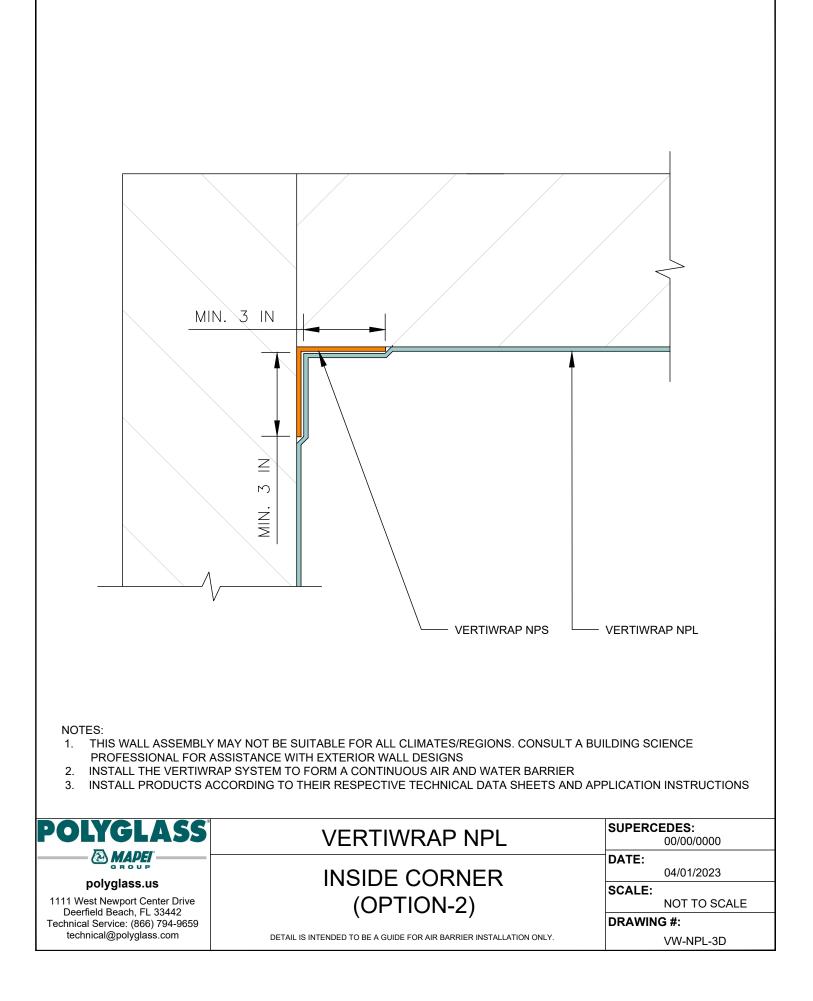

#### **CORNER DETAILS**

| VW-NPL-3A | OUTSIDE CORNER (OPTION-1) |
|-----------|---------------------------|
| VW-NPL-3B | OUTSIDE CORNER (OPTION-2) |
| VW-NPL-3C | INSIDE CORNER (OPTION-1)  |
| VW-NPL-3D | INSIDE CORNER (OPTION-2)  |

| PROFESSIONAL FOR A<br>2. INSTALL THE VERTIWE                                                     | MAY NOT BE SUITABLE FOR ALL CLIMATES/REGIONS. CONSULT A BUI<br>ASSISTANCE WITH EXTERIOR WALL DESIGNS<br>RAP SYSTEM TO FORM A CONTINUOUS AIR AND WATER BARRIER |                         |
|--------------------------------------------------------------------------------------------------|---------------------------------------------------------------------------------------------------------------------------------------------------------------|-------------------------|
| 3. INSTALL PRODUCTS A                                                                            | CCORDING TO THEIR RESPECTIVE TECHNICAL DATA SHEETS AND APF                                                                                                    | SUPERCEDES:             |
| POLYGLASS                                                                                        |                                                                                                                                                               | DATE:                   |
| polyglass.us                                                                                     | INSIDE CORNER                                                                                                                                                 | 04/01/2023<br>SCALE:    |
| 1111 West Newport Center Drive<br>Deerfield Beach, FL 33442<br>Technical Service: (866) 794-9659 |                                                                                                                                                               | NOT TO SCALE DRAWING #: |
| technical@polyglass.com                                                                          | DETAIL IS INTENDED TO BE A GUIDE FOR AIR BARRIER INSTALLATION ONLY.                                                                                           | VW-NPL-3C               |