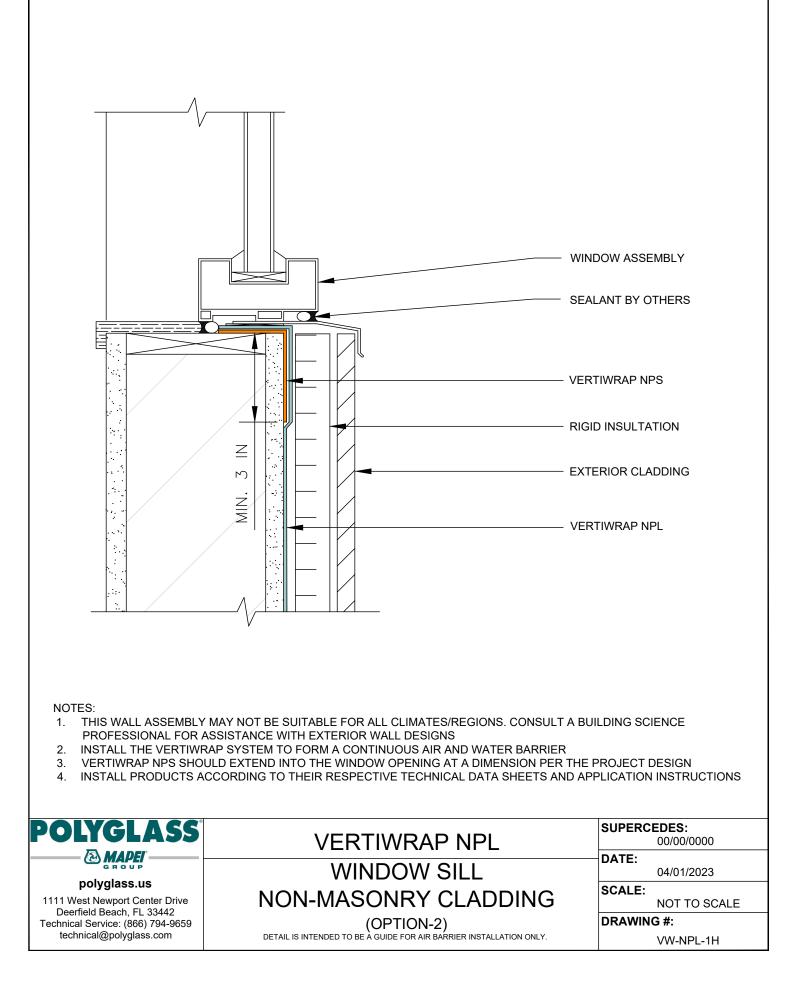

#### MASONRY CLADDING

| VW-NPL-1A   | SILL DETAIL MASONRY CLADDING (OPTION-1)     |
|-------------|---------------------------------------------|
| VW-NPL-1B   | SILL DETAIL MASONRY CLADDING (OPTION-2)     |
| VW-NPL-1C   | JAMB DETAIL MASONRY CLADDING (OPTION-1)     |
|             |                                             |
| VW-NPL-1D   | JAMB DETAIL MASONRY CLADDING (OPTION-2)     |
| VW-NPL-1E   | HEAD DETAIL MASONRY CLADDING (OPTION-1)     |
| VW-NPL-1F   | HEAD DETAIL MASONRY CLADDING (OPTION-2)     |
| NON-MASONRY | CLADDING                                    |
| VW-NPL-1G   | SILL DETAIL NON-MASONRY CLADDING (OPTION-1) |
| VW-NPL-1H   | SILL DETAIL NON-MASONRY CLADDING (OPTION-2) |
| VW-NPL-1I   | JAMB DETAIL NON-MASONRY CLADDING (OPTION-1) |
| VW-NPL-1J   | JAMB DETAIL NON-MASONRY CLADDING (OPTION-2) |
| VW-NPL-1K   | HEAD DETAIL NON-MASONRY CLADDING (OPTION-1) |
| VW-NPL-1L   | HEAD DETAIL NON-MASONRY CLADDING (OPTION-2) |
|             |                                             |
| VW-NPL-1M   | SELF-ADHERED WINDOW FLASHING                |
| VW-NPL-1N   | VERTISEAL 50 FLASHING - ROUGH OPENING       |