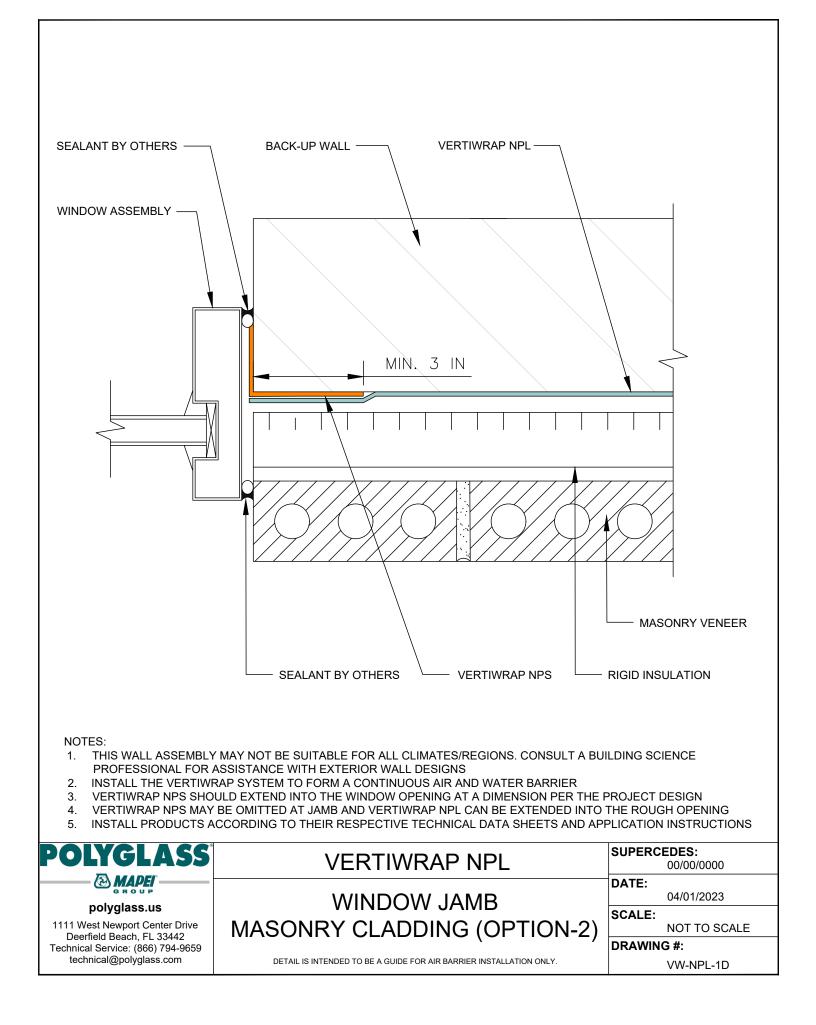

#### MASONRY CLADDING

| VW-NPL-1A   | SILL DETAIL MASONRY CLADDING (OPTION-1)     |
|-------------|---------------------------------------------|
| VW-NPL-1B   | SILL DETAIL MASONRY CLADDING (OPTION-2)     |
| VW-NPL-1C   | JAMB DETAIL MASONRY CLADDING (OPTION-1)     |
|             |                                             |
| VW-NPL-1D   | JAMB DETAIL MASONRY CLADDING (OPTION-2)     |
| VW-NPL-1E   | HEAD DETAIL MASONRY CLADDING (OPTION-1)     |
| VW-NPL-1F   | HEAD DETAIL MASONRY CLADDING (OPTION-2)     |
| NON-MASONRY | CLADDING                                    |
| VW-NPL-1G   | SILL DETAIL NON-MASONRY CLADDING (OPTION-1) |
| VW-NPL-1H   | SILL DETAIL NON-MASONRY CLADDING (OPTION-2) |
| VW-NPL-1I   | JAMB DETAIL NON-MASONRY CLADDING (OPTION-1) |
| VW-NPL-1J   | JAMB DETAIL NON-MASONRY CLADDING (OPTION-2) |
| VW-NPL-1K   | HEAD DETAIL NON-MASONRY CLADDING (OPTION-1) |
| VW-NPL-1L   | HEAD DETAIL NON-MASONRY CLADDING (OPTION-2) |
|             |                                             |
| VW-NPL-1M   | SELF-ADHERED WINDOW FLASHING                |
| VW-NPL-1N   | VERTISEAL 50 FLASHING - ROUGH OPENING       |