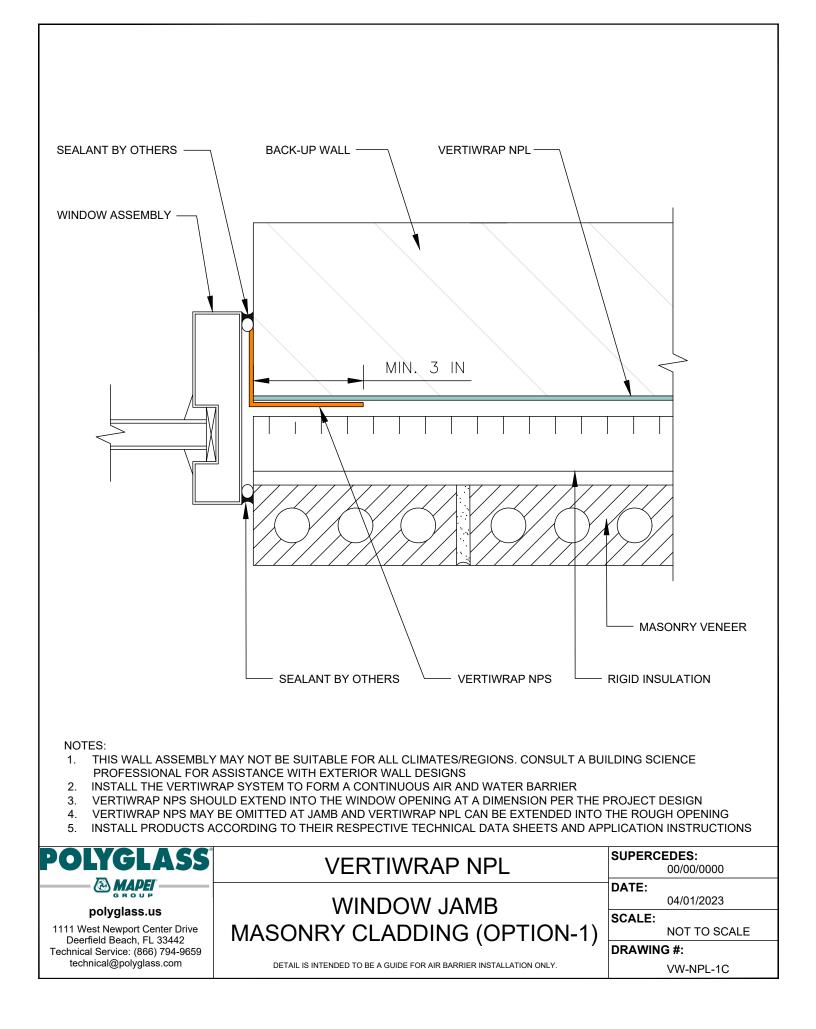

#### MASONRY CLADDING

| VW-NPL-1A   | SILL DETAIL MASONRY CLADDING (OPTION-1)     |
|-------------|---------------------------------------------|
| VW-NPL-1B   | SILL DETAIL MASONRY CLADDING (OPTION-2)     |
| VW-NPL-1C   | JAMB DETAIL MASONRY CLADDING (OPTION-1)     |
|             |                                             |
| VW-NPL-1D   | JAMB DETAIL MASONRY CLADDING (OPTION-2)     |
| VW-NPL-1E   | HEAD DETAIL MASONRY CLADDING (OPTION-1)     |
| VW-NPL-1F   | HEAD DETAIL MASONRY CLADDING (OPTION-2)     |
| NON-MASONRY | CLADDING                                    |
| VW-NPL-1G   | SILL DETAIL NON-MASONRY CLADDING (OPTION-1) |
| VW-NPL-1H   | SILL DETAIL NON-MASONRY CLADDING (OPTION-2) |
| VW-NPL-1I   | JAMB DETAIL NON-MASONRY CLADDING (OPTION-1) |
| VW-NPL-1J   | JAMB DETAIL NON-MASONRY CLADDING (OPTION-2) |
| VW-NPL-1K   | HEAD DETAIL NON-MASONRY CLADDING (OPTION-1) |
| VW-NPL-1L   | HEAD DETAIL NON-MASONRY CLADDING (OPTION-2) |
|             |                                             |
| VW-NPL-1M   | SELF-ADHERED WINDOW FLASHING                |
| VW-NPL-1N   | VERTISEAL 50 FLASHING - ROUGH OPENING       |