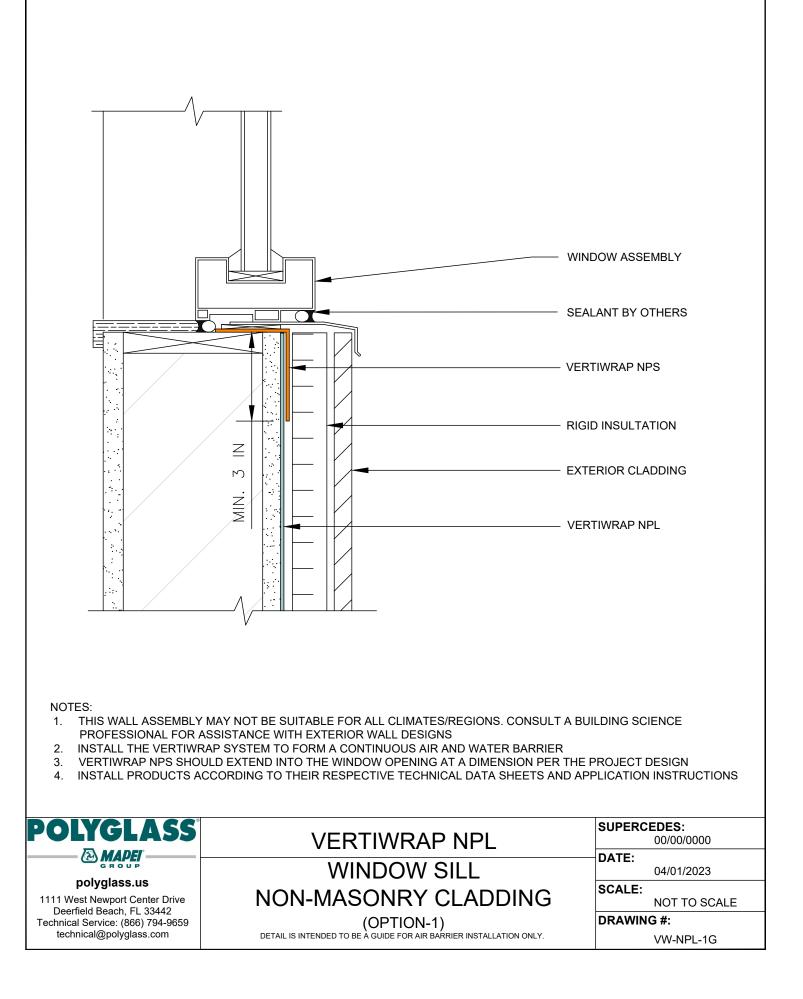

#### MASONRY CLADDING

| VW-NPL-1A   | SILL DETAIL MASONRY CLADDING (OPTION-1)     |
|-------------|---------------------------------------------|
| VW-NPL-1B   | SILL DETAIL MASONRY CLADDING (OPTION-2)     |
| VW-NPL-1C   | JAMB DETAIL MASONRY CLADDING (OPTION-1)     |
|             |                                             |
| VW-NPL-1D   | JAMB DETAIL MASONRY CLADDING (OPTION-2)     |
| VW-NPL-1E   | HEAD DETAIL MASONRY CLADDING (OPTION-1)     |
| VW-NPL-1F   | HEAD DETAIL MASONRY CLADDING (OPTION-2)     |
| NON-MASONRY | CLADDING                                    |
| VW-NPL-1G   | SILL DETAIL NON-MASONRY CLADDING (OPTION-1) |
| VW-NPL-1H   | SILL DETAIL NON-MASONRY CLADDING (OPTION-2) |
| VW-NPL-1I   | JAMB DETAIL NON-MASONRY CLADDING (OPTION-1) |
| VW-NPL-1J   | JAMB DETAIL NON-MASONRY CLADDING (OPTION-2) |
| VW-NPL-1K   | HEAD DETAIL NON-MASONRY CLADDING (OPTION-1) |
| VW-NPL-1L   | HEAD DETAIL NON-MASONRY CLADDING (OPTION-2) |
|             |                                             |
| VW-NPL-1M   | SELF-ADHERED WINDOW FLASHING                |
| VW-NPL-1N   | VERTISEAL 50 FLASHING - ROUGH OPENING       |