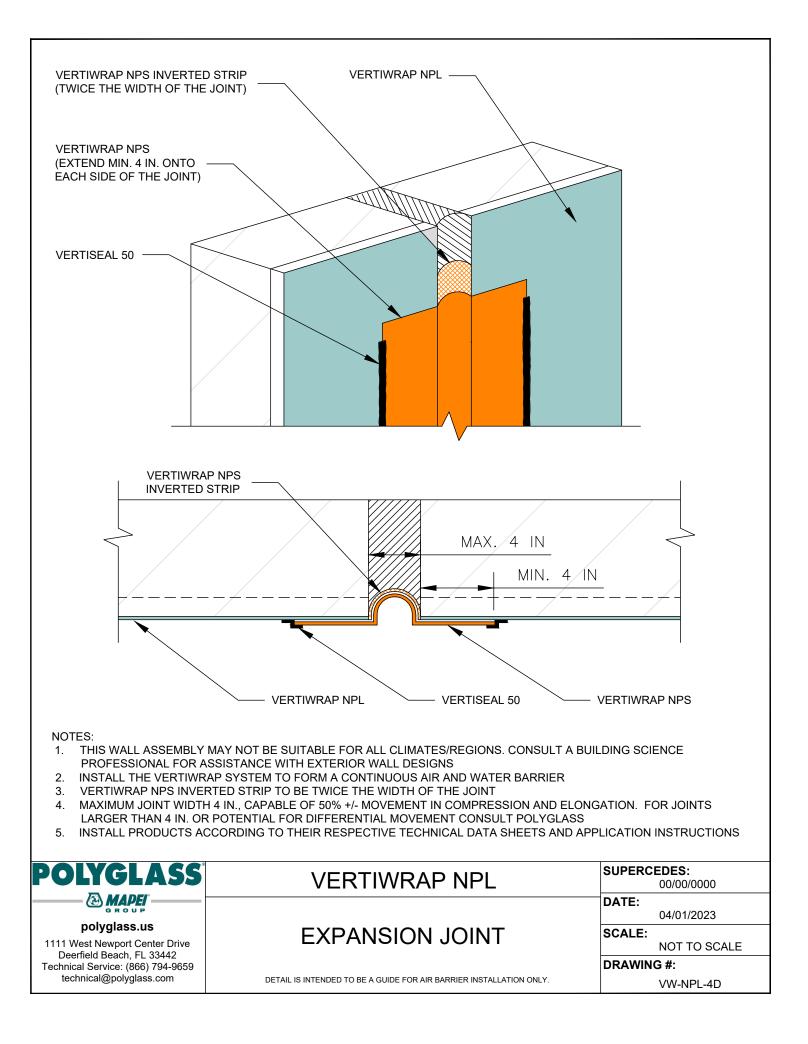

### JOINTS

| VW-NPL-4A | DEFLECTION JOINT          |
|-----------|---------------------------|
| VW-NPL-4B | CONTROL JOINT             |
| VW-NPL-4C | SHEATHING JOINT TREATMENT |
| VW-NPL-4D | EXPANSION JOINT           |
|           |                           |