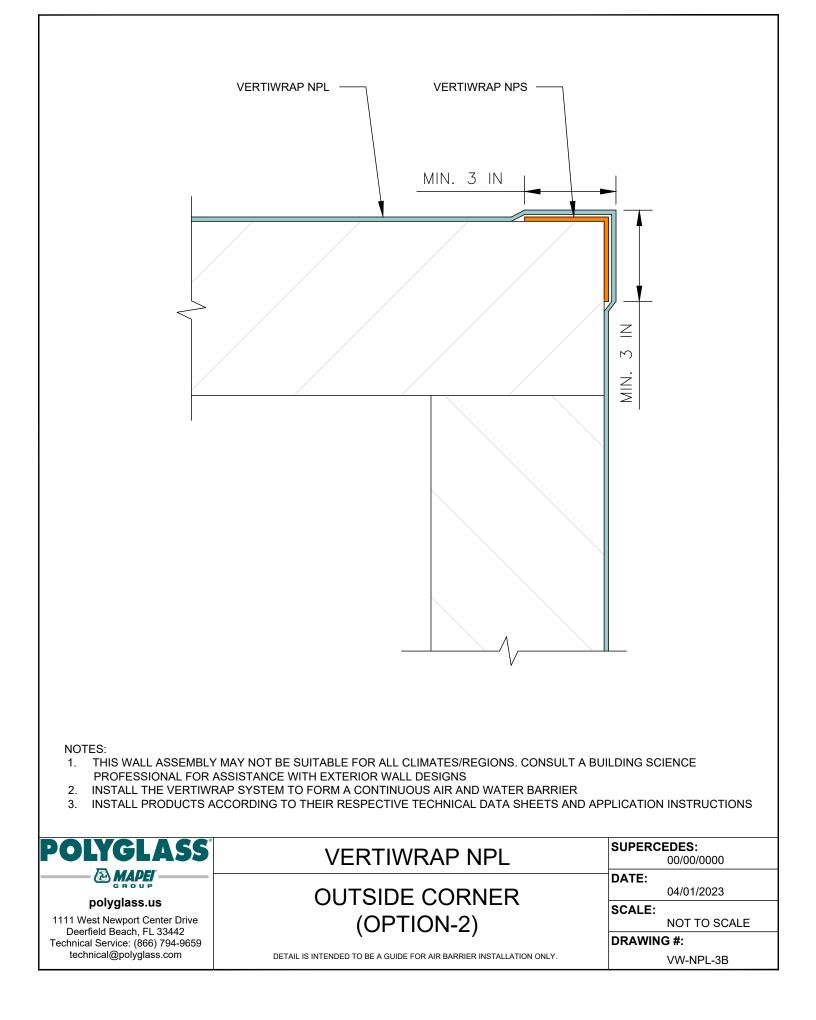

#### **CORNER DETAILS**

| VW-NPL-3A | OUTSIDE CORNER (OPTION-1) |
|-----------|---------------------------|
| VW-NPL-3B | OUTSIDE CORNER (OPTION-2) |
| VW-NPL-3C | INSIDE CORNER (OPTION-1)  |
| VW-NPL-3D | INSIDE CORNER (OPTION-2)  |