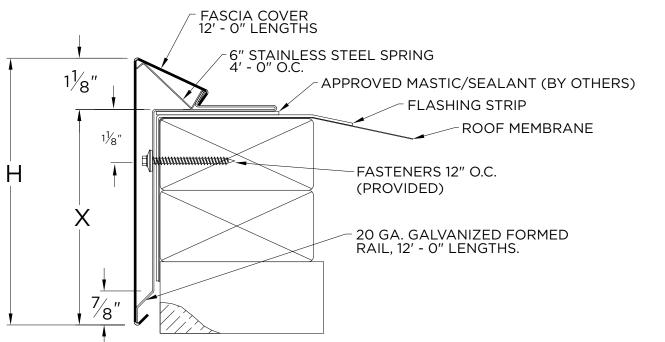

## **DIMENSIONS**

| - 1 |                         |                    |                            |                                     |
|-----|-------------------------|--------------------|----------------------------|-------------------------------------|
|     | PRODUCT ID. NO.         | H DIM              | X DIM                      | NAILER COVERAGE                     |
|     | ESE-M50 ESE-M65 ESE-M80 | 5"<br>6 1/2"<br>8" | 3 7/8"<br>5 3/8"<br>6 7/8" | 2 NAILERS<br>3 NAILERS<br>4 NAILERS |
| -   |                         |                    |                            | i                                   |

## **MATERIAL**

| 24 Ga. Galv. Stee |
|-------------------|
| 22 Ga. Galv. Stee |
| .040" Aluminum    |
| .050" Aluminum    |
| ☐.063" Aluminum   |

| Color: _  |  |
|-----------|--|
| Finish: _ |  |

| ☐ .040° Aluminum | Substrate:                                | □ Wood  |
|------------------|-------------------------------------------|---------|
| .050" Aluminum   | If substrate is not given, wood fasteners | _       |
| ☐.063" Aluminum  |                                           | ☐ Metal |
| □ OTHER:         |                                           |         |

### **QUANTITIES**

| <br>Lineal Feet (12'-0" Lengths)     |
|--------------------------------------|
| <br>Outside Miter (90°) (Cover Only) |
| Inside Miter (90°) (Cover Only)      |

**NOTES** 

- Lap joint provided with 24 ga. 22 ga. .040"
- Splice plate provided with .050" and .063"
- Rail miters are not provided (cover only)
- For non-90 miters, see separate print approval
- Product should be installed per provided installation instructions
- ANSI/SPRI/FM 4435/ES-1 Test Pressure up to 419 psf (24 ga., 22 ga., .040")