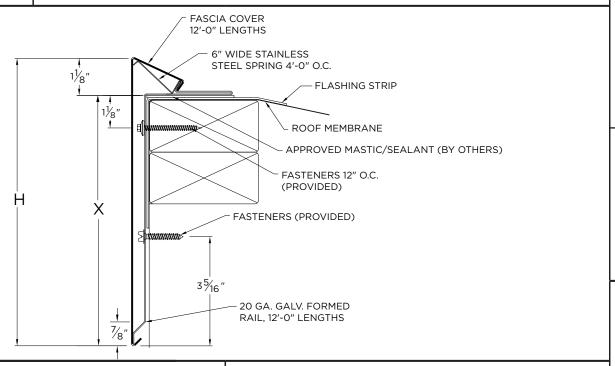

## **DIMENSIONS**

| PRODUCT ID. NO.             | H DIM                    | X DIM                       | NAILER COVERAGE                     |
|-----------------------------|--------------------------|-----------------------------|-------------------------------------|
| ESE-M95  ESE-M110  ESE-M125 | 9 1/2"<br>11"<br>12 1/2" | 8 3/8"<br>9 7/8"<br>11 3/8" | 5 NAILERS<br>6 NAILERS<br>7 NAILERS |
|                             |                          |                             |                                     |

## **MATERIAL**

☐ 22 Ga. Galv. Steel □.050" Aluminum

☐ .063" Aluminum

Color: \_\_\_\_\_ Finish: \_\_

Substrate: ☐ Wood If substrate is not ☐ Masonry given, wood fasteners will be provided. □ Metal

OTHER:

### **QUANTITIES**

\_\_\_\_\_ Lineal Feet (12'-0" Lengths)

Outside Miter (90°) (Cover Only)

\_\_\_\_\_ Inside Miter (90°) (Cover Only)

#### **NOTES**

- Fascia cover provided with splice plates
- Rail miters are not provided (cover only)
- For non-90 miters, see separate print approval
- Product should be installed per provided installation instructions
- ANSI/SPRI/FM 4435/ES-1 Test Pressure up to 146 psf