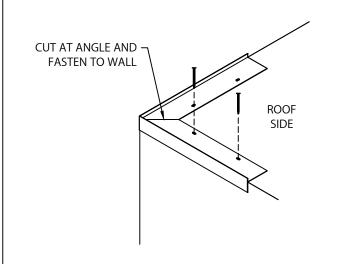

### 2. OUTSIDE MITER FABRICATION

CUT A SECOND PIECE OF ELIMINAILER T (ANY LENGTH) ON AN ANGLE TO FORM A COMPLETE MITER. FASTEN TO WALL AT CORNER WITH PROVIDED FASTENERS 6" O.C.

# ROOF SIDE