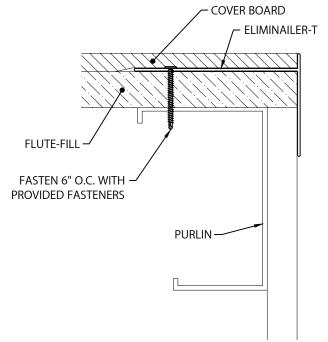

# TYPICAL INSTALLATION COVER BOAF

polyglass.us 1111 West Newport Center Drive Deerfield Beach, FL 33442 Technical Service: (866) 794-9659 technical@polyglass.com DATE: 03/02/22

DRN BY: MLM

CKD BY: MM

SHT.#\_1\_OF\_2