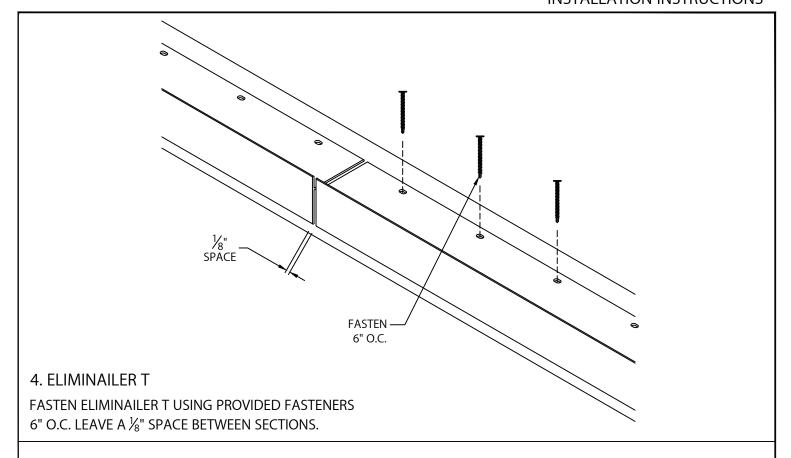

## POLYFORZA NAILER

FLUTE FILL METAL ROOF VERSION
INSTALLATION INSTRUCTIONS

polyglass.us 1111 West Newport Center Drive Deerfield Beach, FL 33442 Technical Service: (866) 794-9659 technical@polyglass.com DATE: 03/02/22