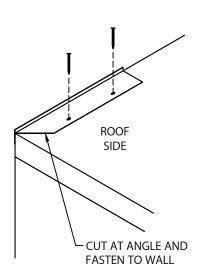

# 1. OUTSIDE MITER FABRICATION CUT A PIECE OF ELIMINAILER T (ANY LENGTH)

CUT A PIECE OF ELIMINAILER T (ANY LENGTH) ON AN ANGLE. FASTEN TO WALL 6" O.C. AT CORNER WITH PROVIDED FASTENERS.

# ROOF SIDE