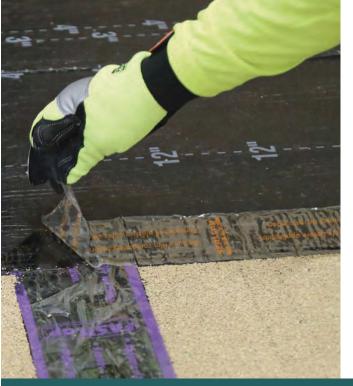

### SEALLap® ULTRA

Instant side lap bond, tested stronger than all other application methods. This bond forms a completely monolithic water-tight seal for long-term performance; by way of applying the same self-adhesive compound on the side lap of the membrane as on the bottom layer.

### Save on labor cost with SEALLap ULTRA... The Ultimate Roofing Solution!

By applying self-adhesive compound in the granule-free side lap, as well as the bottom layer, ADESO® Self-Adhered modified bitumen membranes now offer a side-lap with greater shear strength than any other mod-bit roofing assembly. SEALLap ULTRA out performs torch, mop, cold process or any other non-Polyglass self-adhered roofing membrane.

# Why use Polyglass' granulated Self-Adhered cap sheets featuring SEALLap ULTRA?

Advanced manufacturing process applies self-adhesive compound to the side lap as well as on the bottom layer of the membrane.