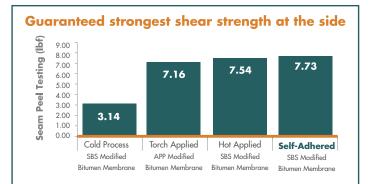

### Save on labor cost with SEALLap ULTRA... The Ultimate Roofing Solution!

By applying self-adhesive compound in the granule-free side lap, as well as the bottom layer, ADESO® Self-Adhered modified bitumen membranes now offer a side-lap with greater shear strength than any other mod-bit roofing assembly. SEALLap ULTRA out performs torch, mop, cold process or any other non-Polyglass self-adhered roofing membrane.