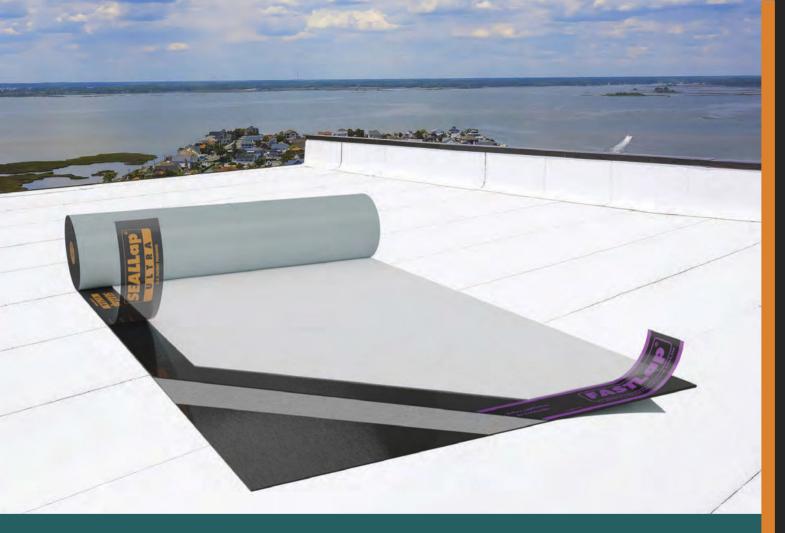

# Why use Polyglass' granulated Self-Adhered cap sheets featuring SEALLap ULTRA?

Advanced manufacturing process applies self-adhesive compound to the side lap as well as on the bottom layer of the membrane.

### Save on labor cost with SEALLap ULTRA... The Ultimate Roofing Solution!

By applying self-adhesive compound in the granule-free side lap, as well as the bottom layer, ADESO® Self-Adhered modified bitumen membranes now offer a side-lap with greater shear strength than any other mod-bit roofing assembly. SEALLap ULTRA out performs torch, mop, cold process or any other non-Polyglass self-adhered roofing membrane.