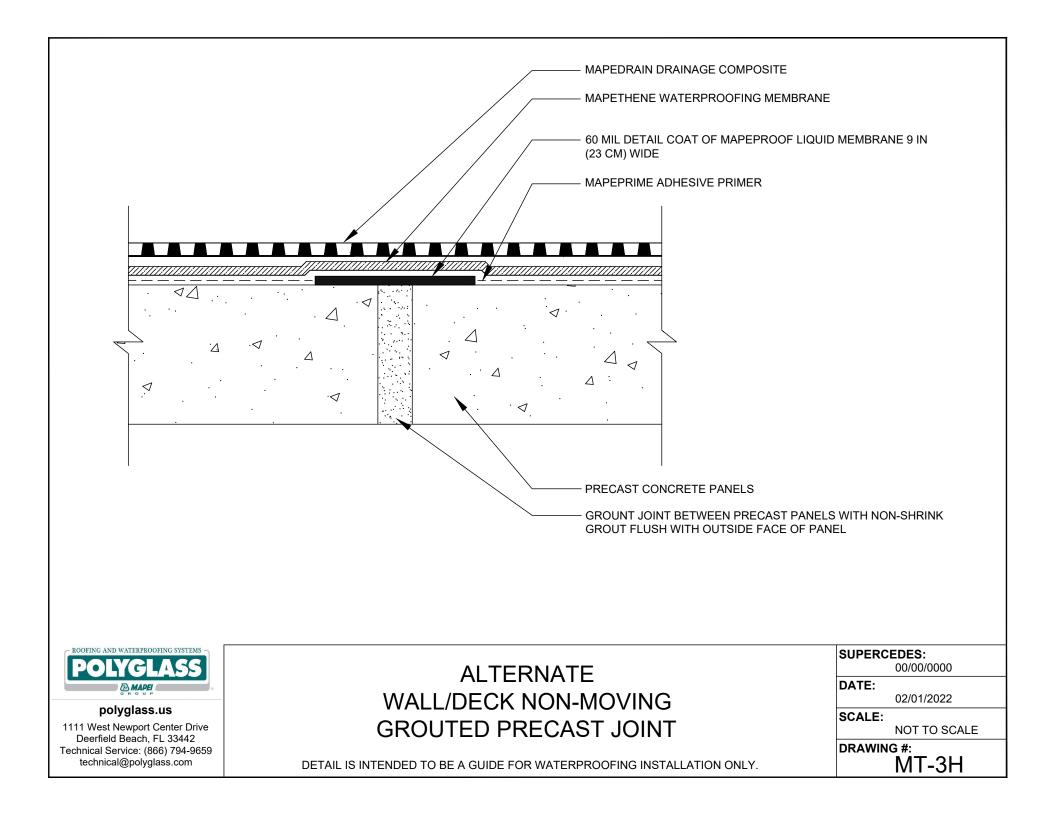

# JOINTS & CRACKS

- MT-3A WALL/DECK NON-MOVING, NON-STRUCTURAL CRACK TREATMENT
- MT-3B WALL/DECK CONCRETE CONTROL JOINT
- MT-3C WALL CONTROL V JOINT
- MT-3D WALL/DECK NON-MOVING GROUTED PRECAST JOINT
- MT-3E ALTERNATE WALL/DECK NON-MOVING, NON-STRUCTURAL CRACK TREATMENT
- MT-3F ALTERNATE WALL/DECK NON-MOVING GROUTED PRECAST JOINT
- MT-3G ALTERNATE WALL CONTROL V JOINT
- MT-3H ALTERNATE WALL/DECK NON-MOVING GROUTED PRECAST JOINT