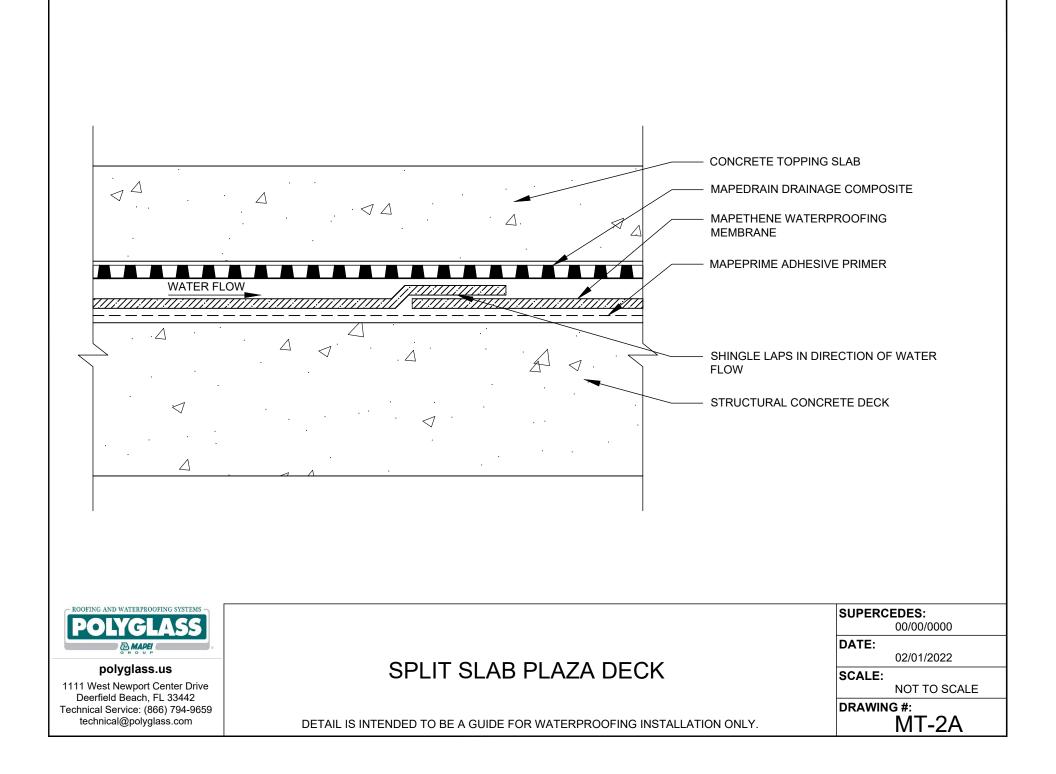

# HORIZONTAL APPLICATIONS

- MT-2A SPLIT SLAB PLAZA DECK
- MT-2B INSULATED SPLIT SLAB PLAZA DECK
- MT-2C PAVER & PEDESTAL PLAZA DECK W/OPTIONAL RIGID INSULATION
- MT-2D PAVER & MORTAR BED PLAZA DECK
- MT-2E PAVER & SAND SLAB PLAZA DECK
- MT-2F BALLAST & INSULATION PLAZA DECK
- MT-2G TILE & MORTAR BED DECK OR BALCONY
- MT-2H DUAL MEMBRANE SYSTEM