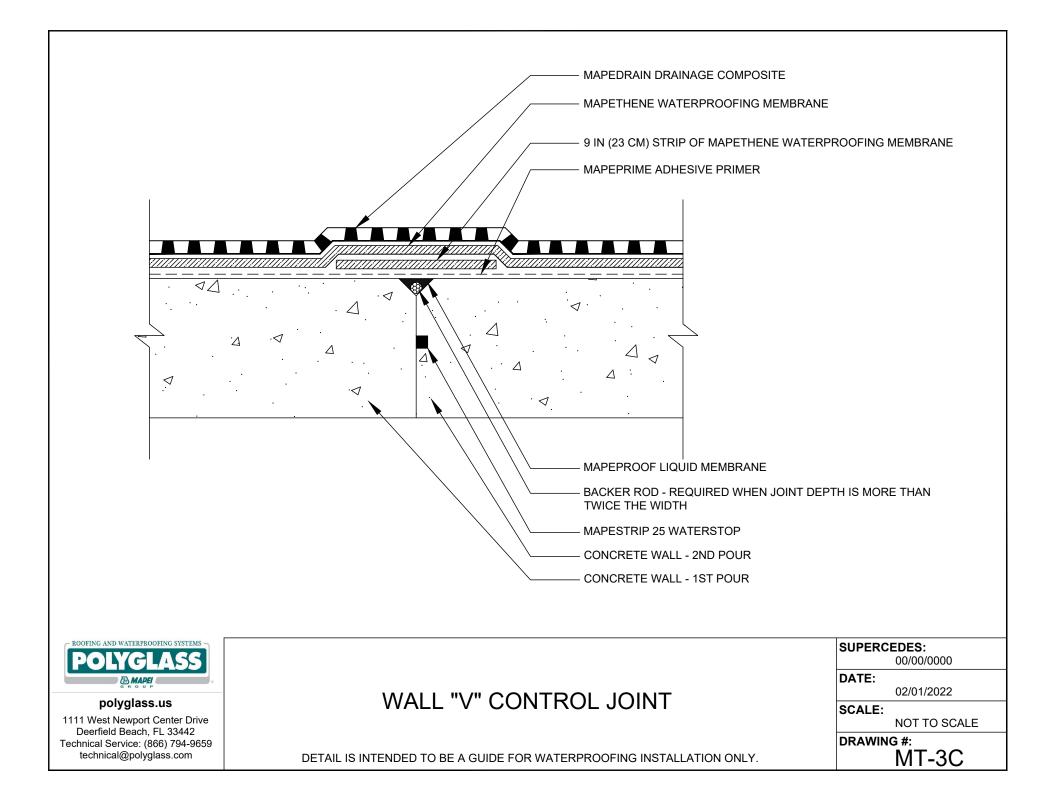

# JOINTS & CRACKS

- MT-3A WALL/DECK NON-MOVING, NON-STRUCTURAL CRACK TREATMENT
- MT-3B WALL/DECK CONCRETE CONTROL JOINT
- MT-3C WALL CONTROL V JOINT
- MT-3D WALL/DECK NON-MOVING GROUTED PRECAST JOINT
- MT-3E ALTERNATE WALL/DECK NON-MOVING, NON-STRUCTURAL CRACK TREATMENT
- MT-3F ALTERNATE WALL/DECK NON-MOVING GROUTED PRECAST JOINT
- MT-3G ALTERNATE WALL CONTROL V JOINT
- MT-3H ALTERNATE WALL/DECK NON-MOVING GROUTED PRECAST JOINT