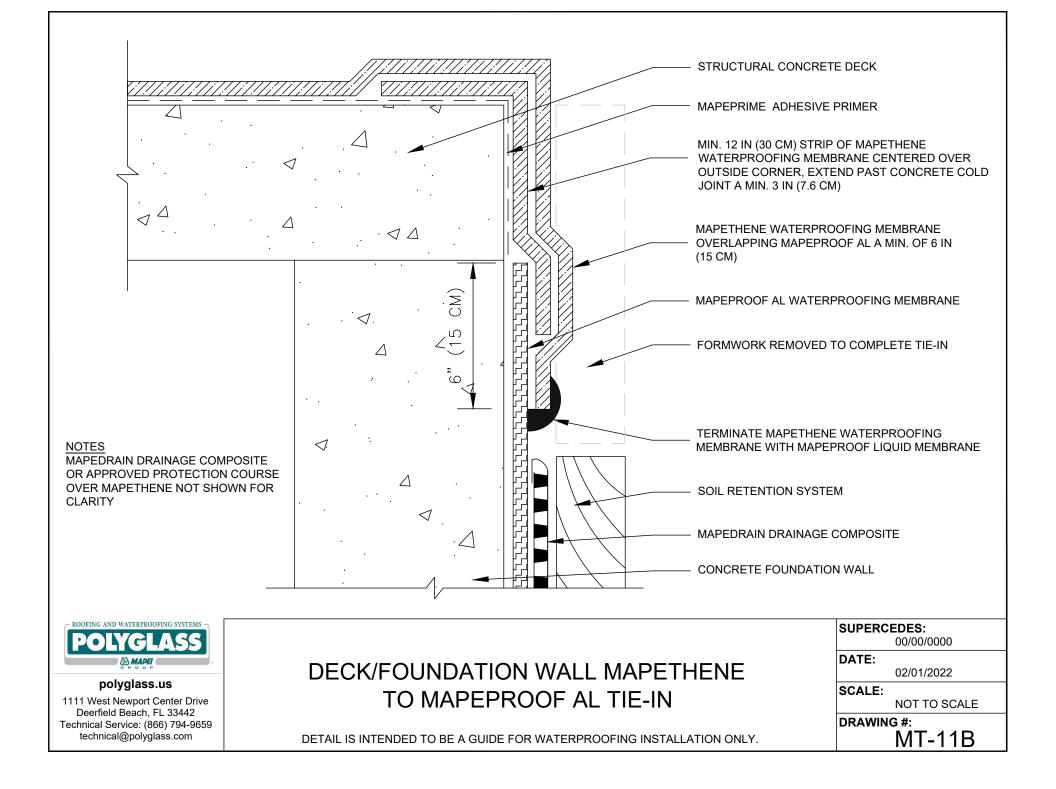

#### MISC. TIE-IN DETAILS

- MT-11A DECK/FOUNDATION WALL MAPETHENE TO MAPEPROOF HW/SW TIE-IN
- MT-11B DECK/FOUNDATION WALL MAPETHENE TO MAPEPROOF AL TIE-IN