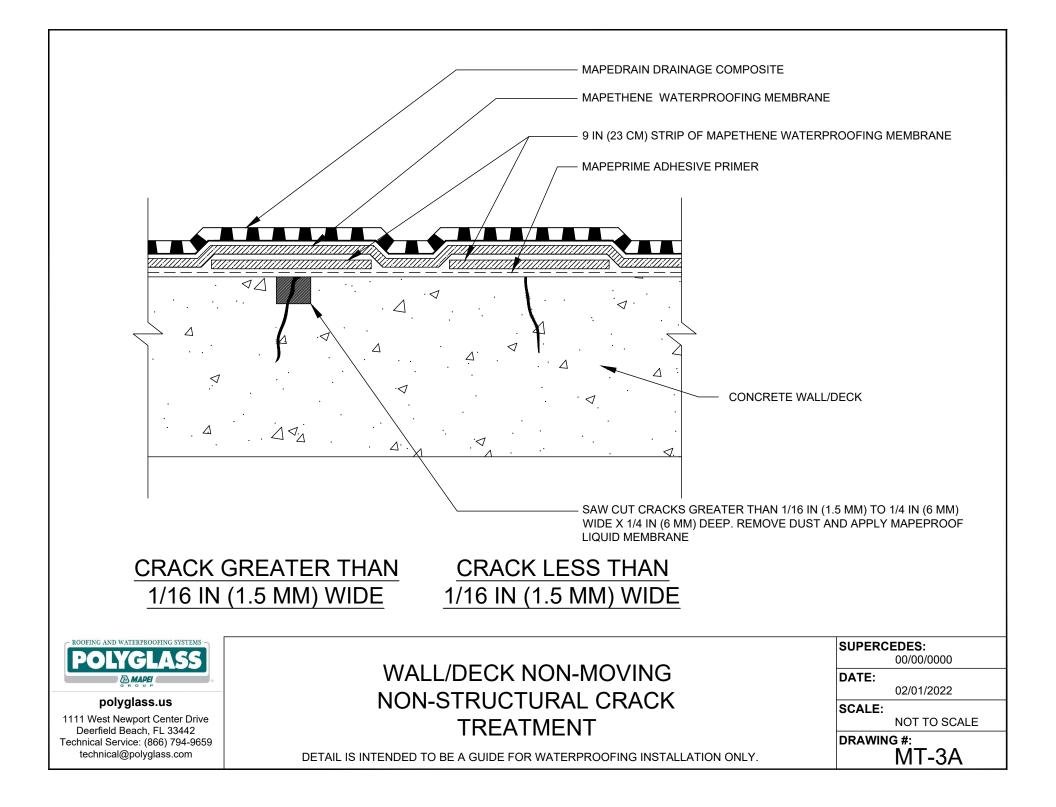

# JOINTS & CRACKS

- MT-3A WALL/DECK NON-MOVING, NON-STRUCTURAL CRACK TREATMENT
- MT-3B WALL/DECK CONCRETE CONTROL JOINT
- MT-3C WALL CONTROL V JOINT
- MT-3D WALL/DECK NON-MOVING GROUTED PRECAST JOINT
- MT-3E ALTERNATE WALL/DECK NON-MOVING, NON-STRUCTURAL CRACK TREATMENT
- MT-3F ALTERNATE WALL/DECK NON-MOVING GROUTED PRECAST JOINT
- MT-3G ALTERNATE WALL CONTROL V JOINT
- MT-3H ALTERNATE WALL/DECK NON-MOVING GROUTED PRECAST JOINT