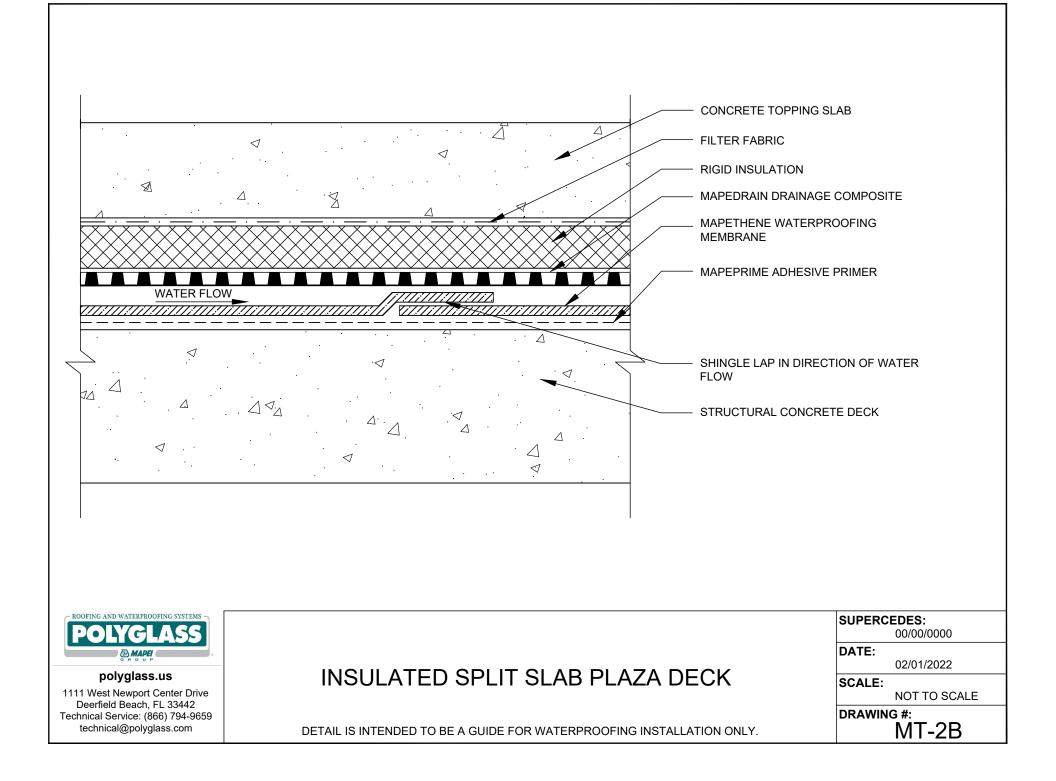

# HORIZONTAL APPLICATIONS

- MT-2A SPLIT SLAB PLAZA DECK
- MT-2B INSULATED SPLIT SLAB PLAZA DECK
- MT-2C PAVER & PEDESTAL PLAZA DECK W/OPTIONAL RIGID INSULATION
- MT-2D PAVER & MORTAR BED PLAZA DECK
- MT-2E PAVER & SAND SLAB PLAZA DECK
- MT-2F BALLAST & INSULATION PLAZA DECK
- MT-2G TILE & MORTAR BED DECK OR BALCONY
- MT-2H DUAL MEMBRANE SYSTEM