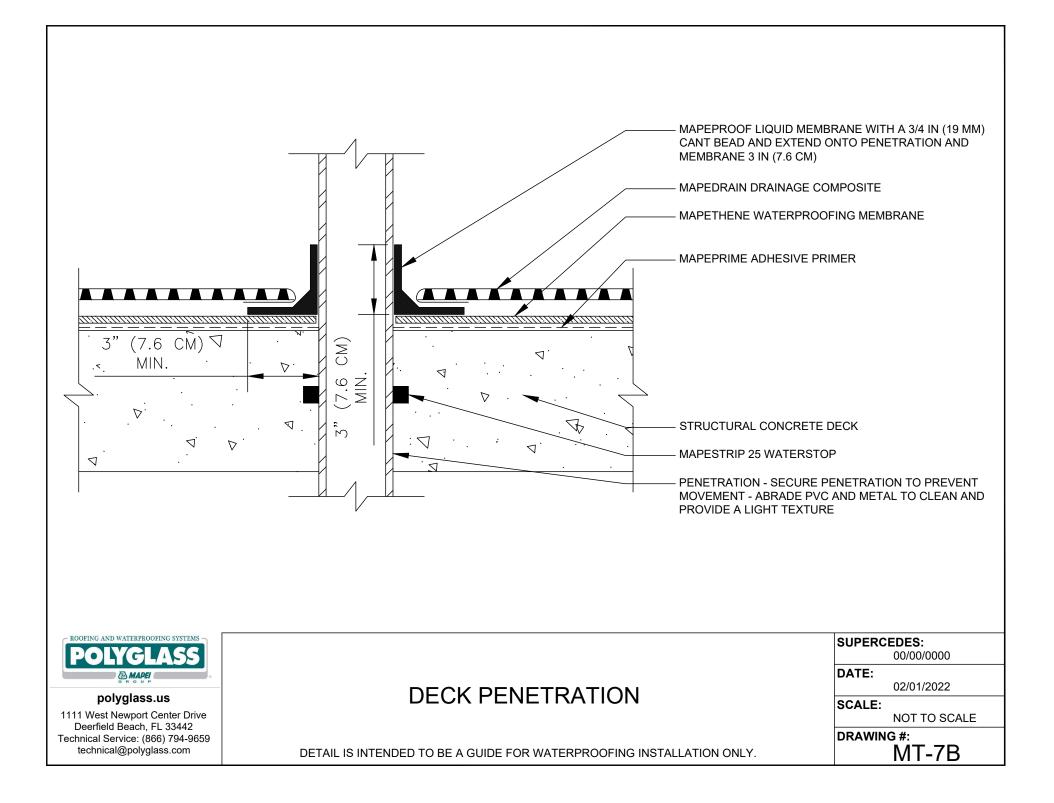

# MISC. TIE-IN DETAILS

- MT-11A DECK/FOUNDATION WALL MAPETHENE TO MAPEPROOF HW/SW TIE-IN
- MT-11B DECK/FOUNDATION WALL MAPETHENE TO MAPEPROOF AL TIE-IN



#### polyglass.us

1111 West Newport Center Drive Deerfield Beach, FL 33442 Technical Service: (866) 794-9659 technical@polyglass.com

| MAPETHENE DRAWING LIST |
|------------------------|
|------------------------|

| SUPERCEDES: |              |
|-------------|--------------|
|             | 00/00/0000   |
| DATE:       |              |
|             | 02/01/2022   |
| SCALE:      |              |
|             | NOT TO SCALE |
| DRAWING #:  |              |
|             | MT-1         |

DETAILS ARE INTENDED TO BE A GUIDE FOR WATERPROOFING INSTALLATION ONLY.

























































































MAPEI polyglass.us

ROOFING AND WATERPROOFING SYSTEMS

C

. • NOTES:

1111 West Newport Center Drive Deerfield Beach. FL 33442 Technical Service: (866) 794-9659 technical@polyglass.com

VERTICAL TERMINATION

02/01/2022 SCALE: NOT TO SCALE DRAWING #: **MT-10A** 

DETAIL IS INTENDED TO BE A GUIDE FOR WATERPROOFING INSTALLATION ONLY.