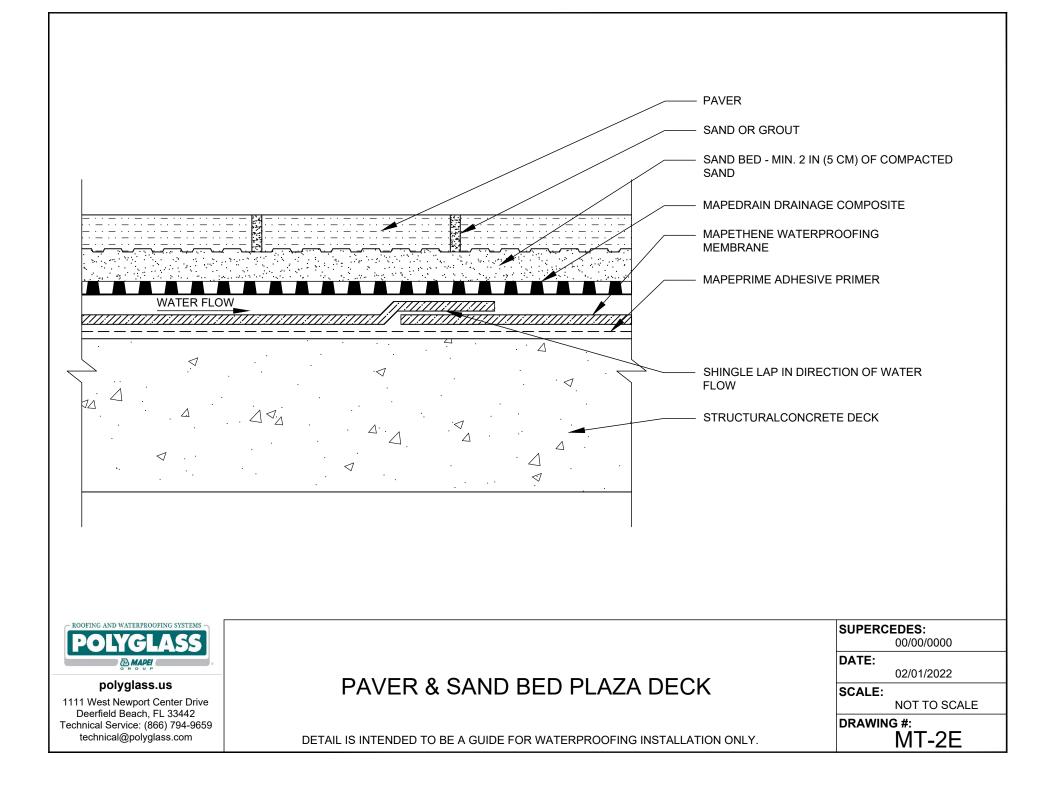

# HORIZONTAL APPLICATIONS

- MT-2A SPLIT SLAB PLAZA DECK
- MT-2B INSULATED SPLIT SLAB PLAZA DECK
- MT-2C PAVER & PEDESTAL PLAZA DECK W/OPTIONAL RIGID INSULATION
- MT-2D PAVER & MORTAR BED PLAZA DECK
- MT-2E PAVER & SAND SLAB PLAZA DECK
- MT-2F BALLAST & INSULATION PLAZA DECK
- MT-2G TILE & MORTAR BED DECK OR BALCONY
- MT-2H DUAL MEMBRANE SYSTEM