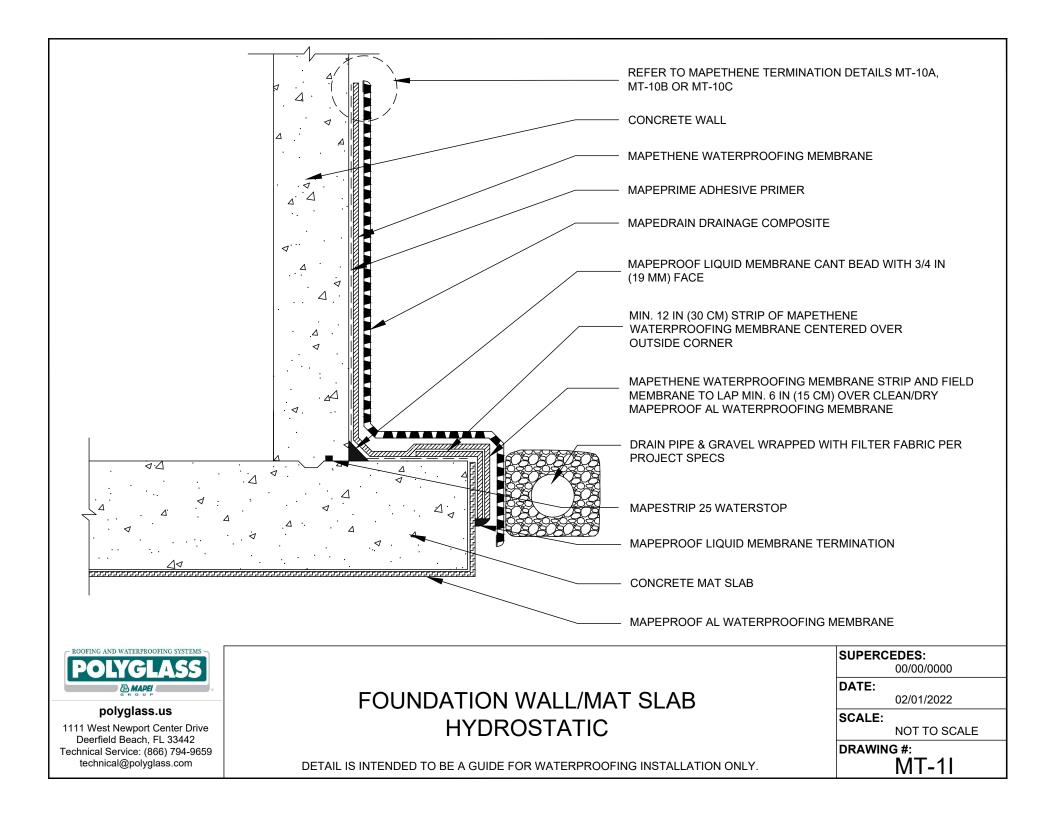

#### VERTICAL APPLICATIONS

- MT-1A FOUNDATION WATERPROOFING/GENERAL ASSEMBLY
- MT-18 FOUNDATION WALL FLOOR SLAB AT FOOTING LEVEL
- MT-1C FOUNDATION WALL ELEVATED FLOOR SLAB
- MT-1D FOUNDATION WALL FLOOR SLAB AT FOOTING LEVEL W/INSULATION
- MT-1E FOUNDATION WALL/MAT SLAB
- MT-1F FOUNDATION WALL FLOOR SLAB AT FOOTING LEVEL HYDROSTATIC (OPTION 1)
- MT-1G FOUNDATION WALL ELEVATED FLOOR SLAB HYDROSTATIC (OPTION 1)
- MT-1H FOUNDATION WALL FLOOR SLAB AT FOOTING LEVEL W/INSULATION HYDROSTATIC
- MT-11 FOUNDATION WALL/MAT SLAB HYDROSTATIC
- MT-1J FOUNDATION WALL FLOOR SLAB AT FOOTING LEVEL HYDROSTATIC (OPTION 2)
- MT-1K FOUNDATION WALL ELEVATED FLOOR SLAB HYDROSTATIC (OPTION 2)