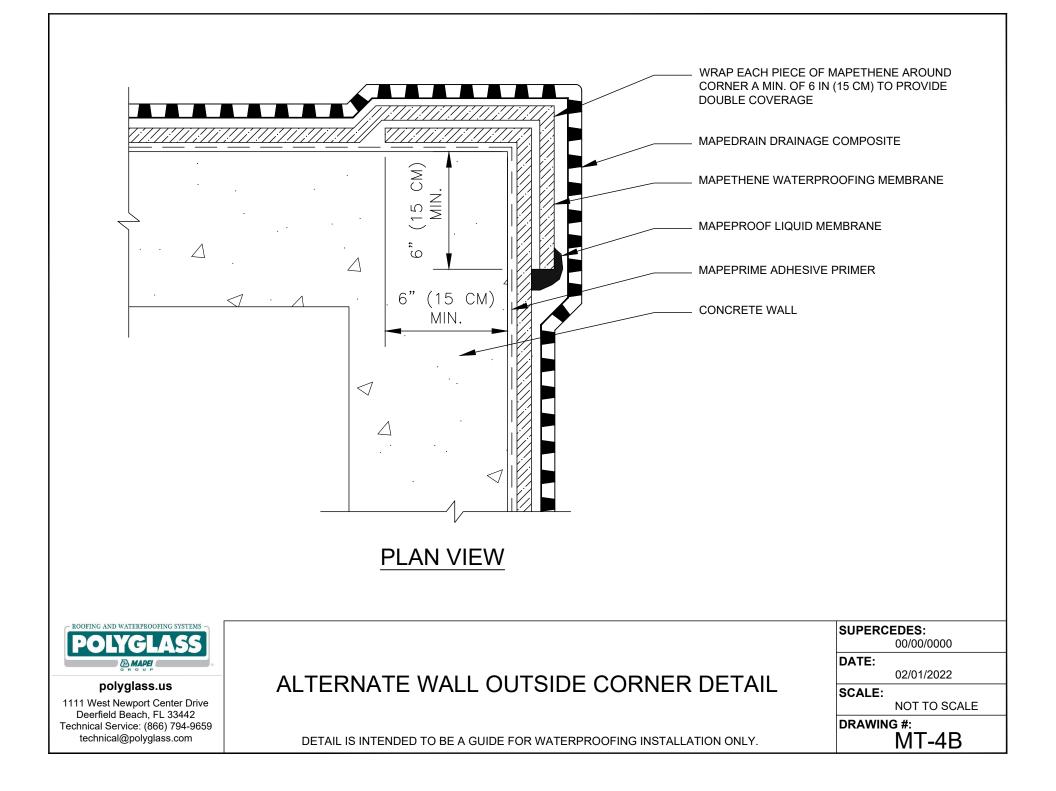

#### CORNERS

- MT-4A WALL OUTSIDE CORNER DETAIL
- MT-4B ALTERNATE WALL OUTSIDE CORNER DETAIL
- MT-4C WALL INSIDE CORNER DETAIL
- MT-4D ALTERNATE WALL INSIDE CORNER DETAIL
- MT-4E WALL/FOOTING OUTSIDE CORNER DETAIL
- MT-4F WALL/FOOTING INSIDE CORNER DETAIL