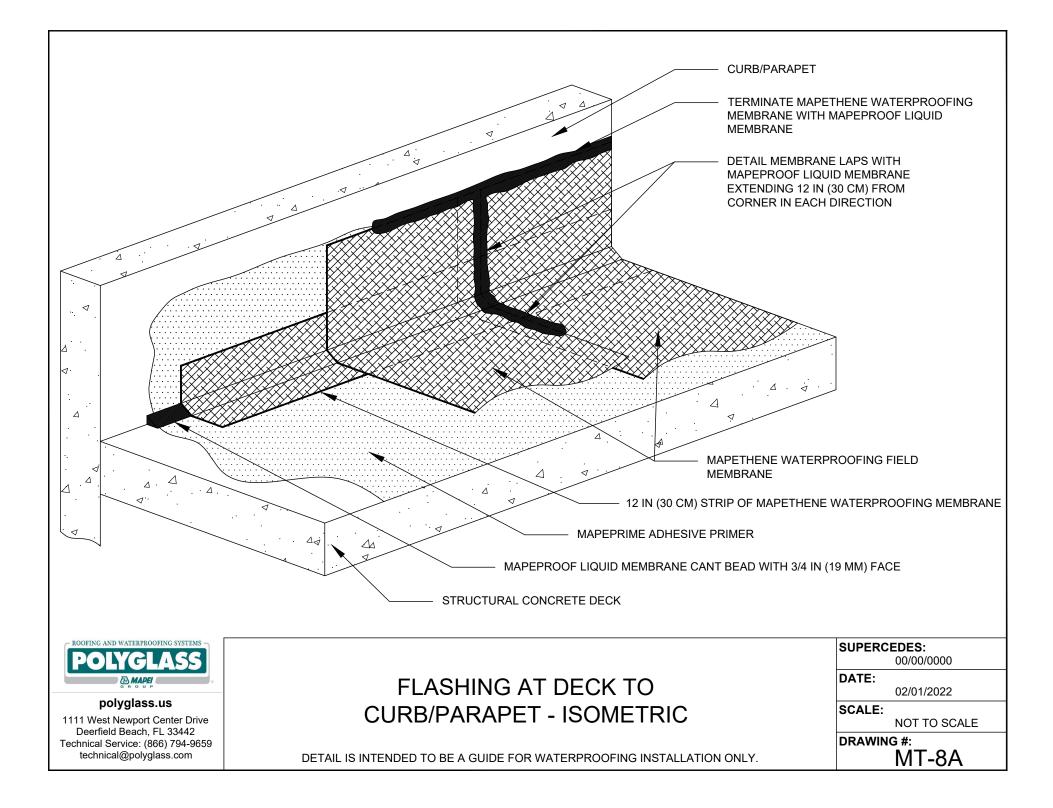

### **FLASHING**

MT-8A FLASHING AT DECK TO CURB/PARAPET - ISOMETRIC MT-8B FLASHING AT DECK TO CURB/PARAPET - SECTION VIEW