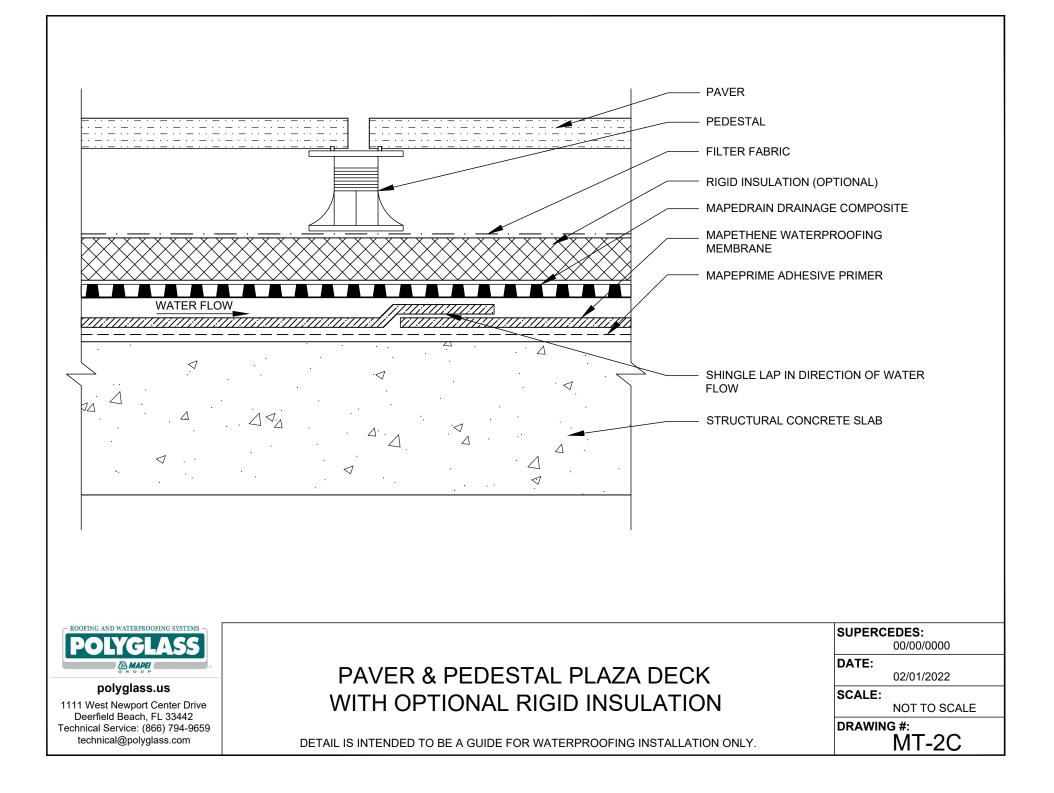

# HORIZONTAL APPLICATIONS

- MT-2A SPLIT SLAB PLAZA DECK
- MT-2B INSULATED SPLIT SLAB PLAZA DECK
- MT-2C PAVER & PEDESTAL PLAZA DECK W/OPTIONAL RIGID INSULATION
- MT-2D PAVER & MORTAR BED PLAZA DECK
- MT-2E PAVER & SAND SLAB PLAZA DECK
- MT-2F BALLAST & INSULATION PLAZA DECK
- MT-2G TILE & MORTAR BED DECK OR BALCONY
- MT-2H DUAL MEMBRANE SYSTEM