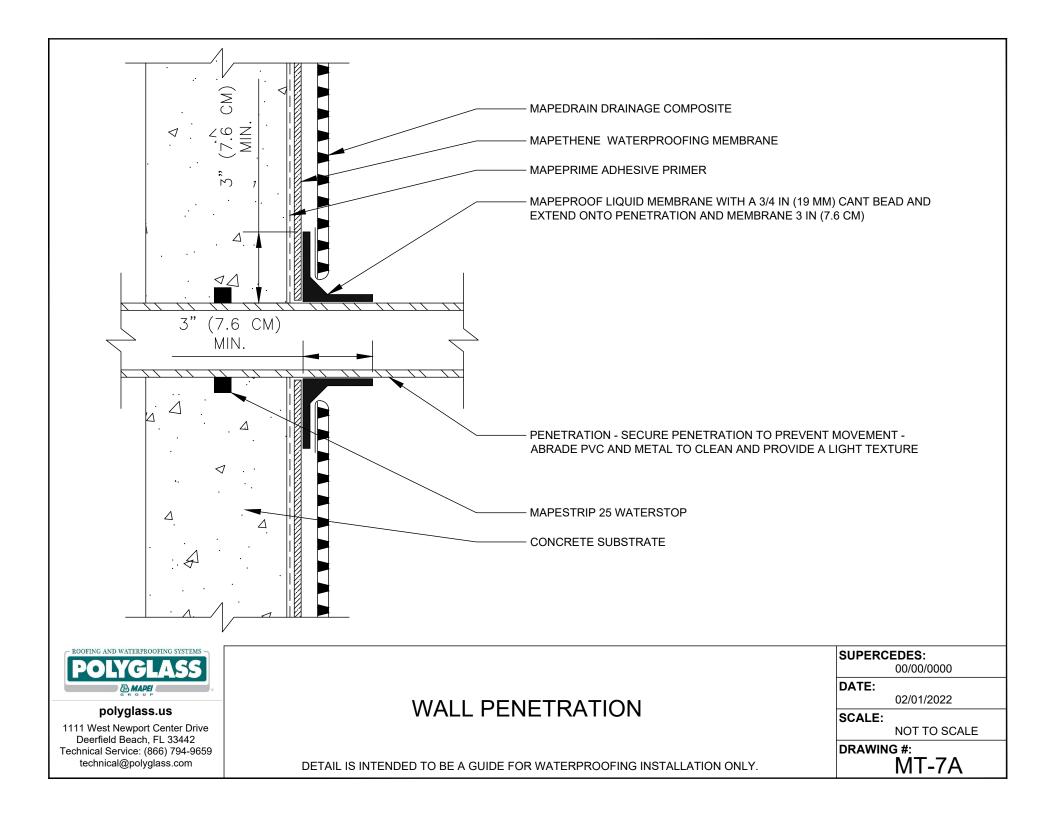

### MISC. TIE-IN DETAILS

- MT-11A DECK/FOUNDATION WALL MAPETHENE TO MAPEPROOF HW/SW TIE-IN
- MT-11B DECK/FOUNDATION WALL MAPETHENE TO MAPEPROOF AL TIE-IN



#### polyglass.us

1111 West Newport Center Drive Deerfield Beach, FL 33442 Technical Service: (866) 794-9659 technical@polyglass.com

| MAPETHENE DRAWING LIST |
|------------------------|
|------------------------|

| SUPERCEDES: |              |
|-------------|--------------|
|             | 00/00/0000   |
| DATE:       |              |
|             | 02/01/2022   |
| SCALE:      |              |
|             | NOT TO SCALE |
| DRAWING #:  |              |
|             | MT-1         |

DETAILS ARE INTENDED TO BE A GUIDE FOR WATERPROOFING INSTALLATION ONLY.

























































































MAPEI polyglass.us

ROOFING AND WATERPROOFING SYSTEMS

C

. • NOTES:

1111 West Newport Center Drive Deerfield Beach. FL 33442 Technical Service: (866) 794-9659 technical@polyglass.com

VERTICAL TERMINATION

02/01/2022 SCALE: NOT TO SCALE DRAWING #: **MT-10A** 

DETAIL IS INTENDED TO BE A GUIDE FOR WATERPROOFING INSTALLATION ONLY.