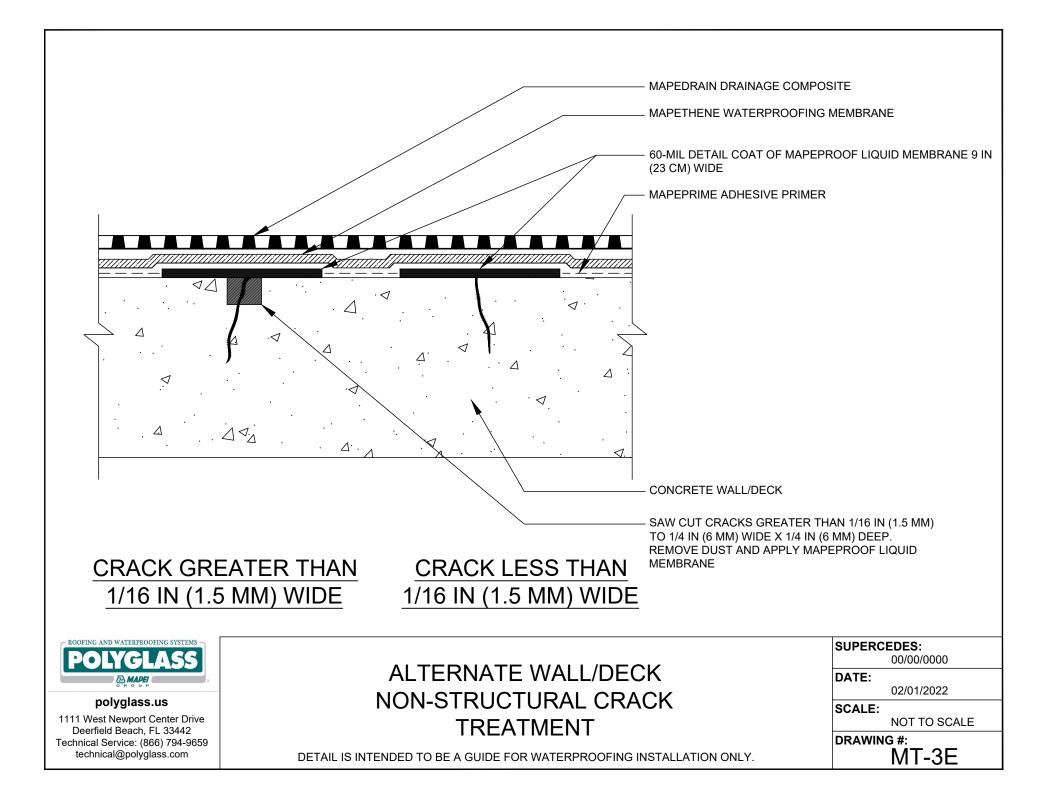

# JOINTS & CRACKS

- MT-3A WALL/DECK NON-MOVING, NON-STRUCTURAL CRACK TREATMENT
- MT-3B WALL/DECK CONCRETE CONTROL JOINT
- MT-3C WALL CONTROL V JOINT
- MT-3D WALL/DECK NON-MOVING GROUTED PRECAST JOINT
- MT-3E ALTERNATE WALL/DECK NON-MOVING, NON-STRUCTURAL CRACK TREATMENT
- MT-3F ALTERNATE WALL/DECK NON-MOVING GROUTED PRECAST JOINT
- MT-3G ALTERNATE WALL CONTROL V JOINT
- MT-3H ALTERNATE WALL/DECK NON-MOVING GROUTED PRECAST JOINT