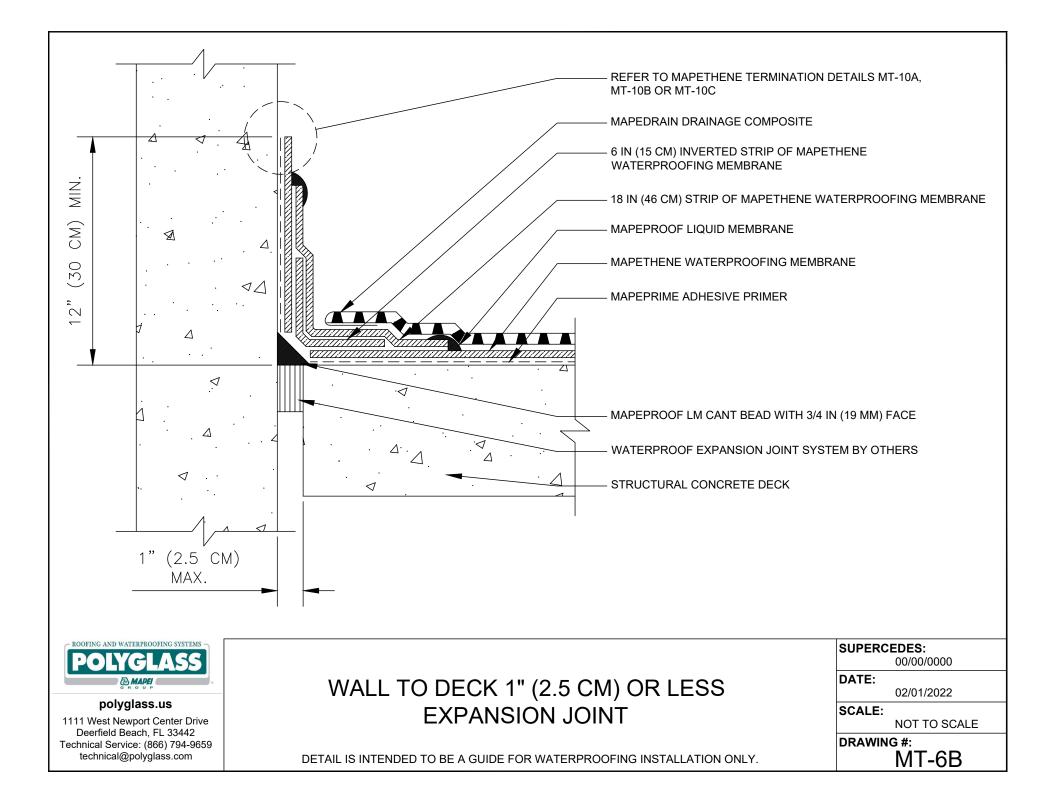

#### **EXPANSION JOINTS**

MT-6AWALL OR DECK 1 IN (2.5 CM) OR LESS EXPANSION JOINTMT-6BWALL TO DECK 1 IN (2.5 CM) OR LESS EXPANSION JOINT

#### **TERMINATIONS**

- MT-10A VERTICAL TERMINATION
- MT-10B VERTICAL TERMINATION W/TERM BAR
- MT-10C VERTICAL TERMINATION W/TERM BAR & COUNTER FLASHING