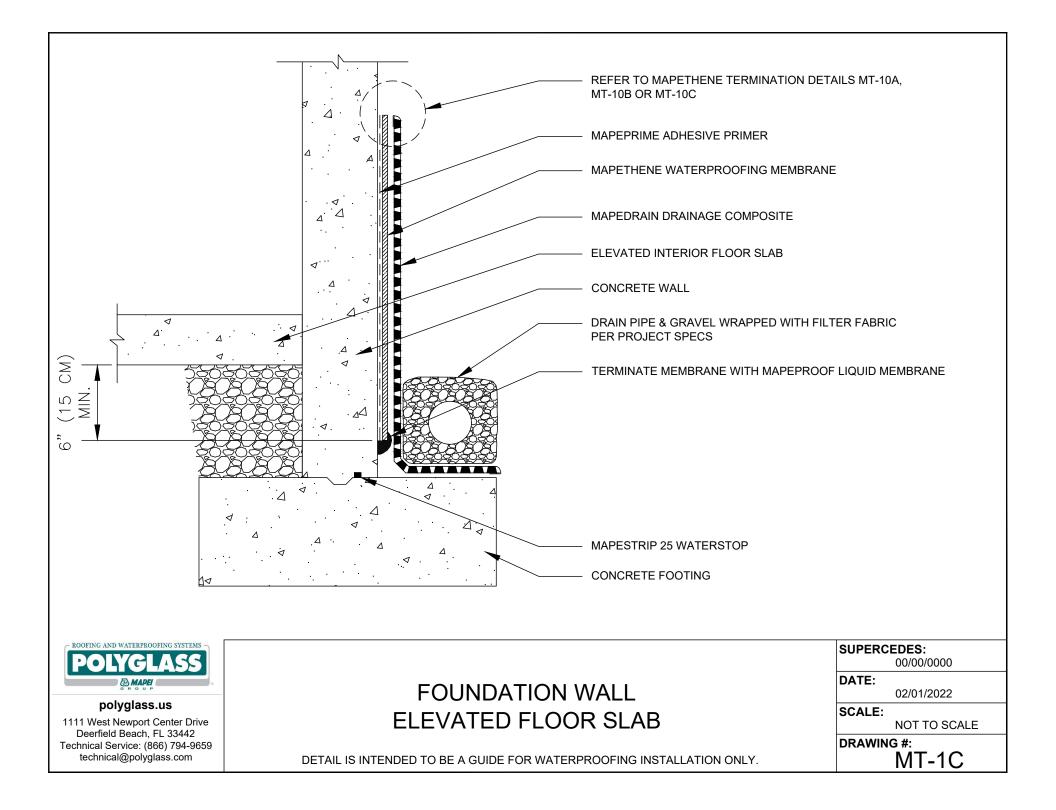

#### VERTICAL APPLICATIONS

- MT-1A FOUNDATION WATERPROOFING/GENERAL ASSEMBLY
- MT-18 FOUNDATION WALL FLOOR SLAB AT FOOTING LEVEL
- MT-1C FOUNDATION WALL ELEVATED FLOOR SLAB
- MT-1D FOUNDATION WALL FLOOR SLAB AT FOOTING LEVEL W/INSULATION
- MT-1E FOUNDATION WALL/MAT SLAB
- MT-1F FOUNDATION WALL FLOOR SLAB AT FOOTING LEVEL HYDROSTATIC (OPTION 1)
- MT-1G FOUNDATION WALL ELEVATED FLOOR SLAB HYDROSTATIC (OPTION 1)
- MT-1H FOUNDATION WALL FLOOR SLAB AT FOOTING LEVEL W/INSULATION HYDROSTATIC
- MT-11 FOUNDATION WALL/MAT SLAB HYDROSTATIC
- MT-1J FOUNDATION WALL FLOOR SLAB AT FOOTING LEVEL HYDROSTATIC (OPTION 2)
- MT-1K FOUNDATION WALL ELEVATED FLOOR SLAB HYDROSTATIC (OPTION 2)