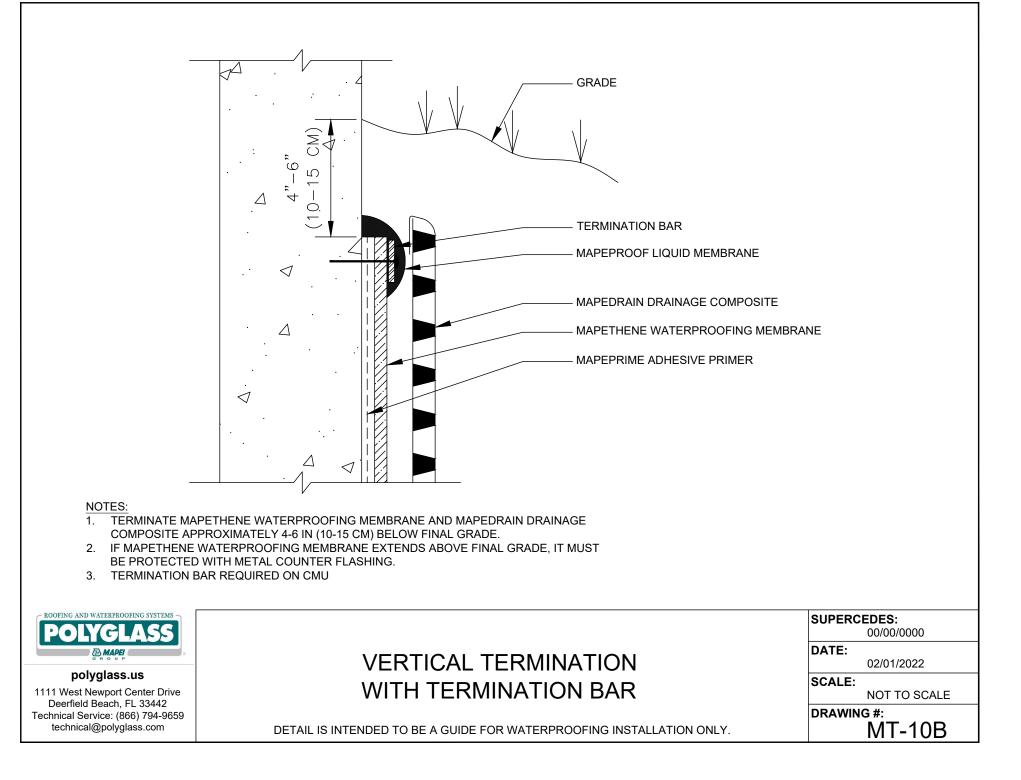

#### **TERMINATIONS**

- MT-10A VERTICAL TERMINATION
- MT-10B VERTICAL TERMINATION W/TERM BAR
- MT-10C VERTICAL TERMINATION W/TERM BAR & COUNTER FLASHING