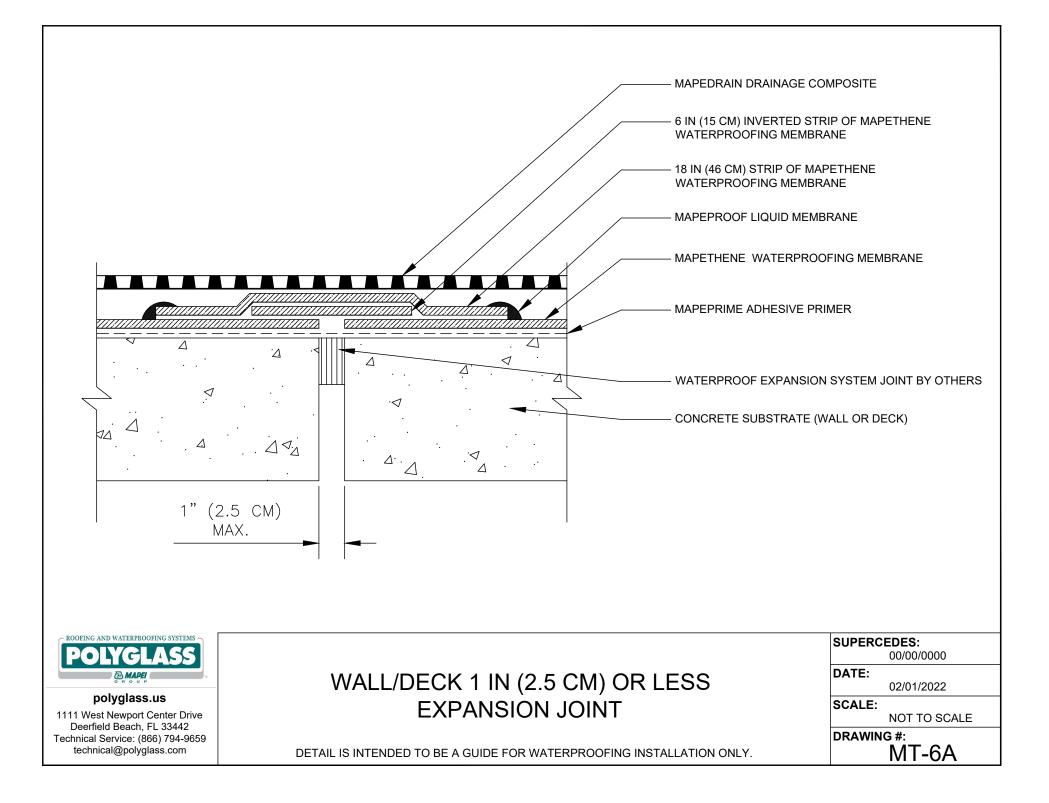

#### **EXPANSION JOINTS**

MT-6AWALL OR DECK 1 IN (2.5 CM) OR LESS EXPANSION JOINTMT-6BWALL TO DECK 1 IN (2.5 CM) OR LESS EXPANSION JOINT