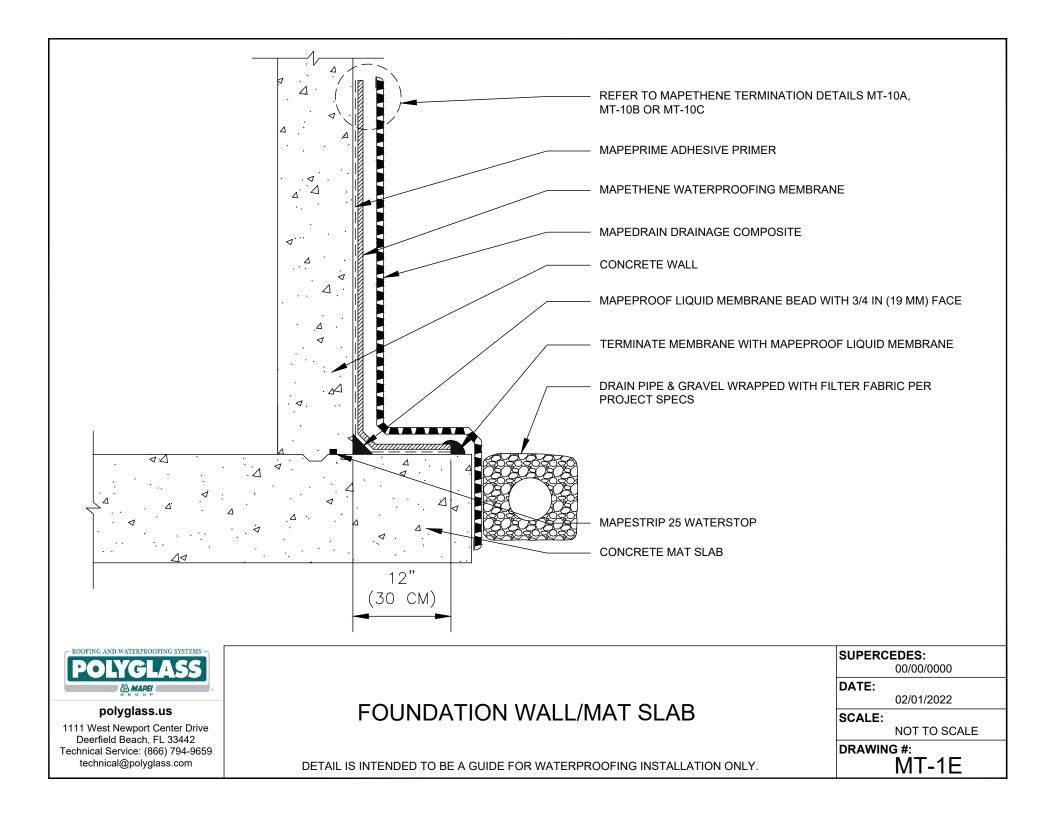

#### VERTICAL APPLICATIONS

- MT-1A FOUNDATION WATERPROOFING/GENERAL ASSEMBLY
- MT-18 FOUNDATION WALL FLOOR SLAB AT FOOTING LEVEL
- MT-1C FOUNDATION WALL ELEVATED FLOOR SLAB
- MT-1D FOUNDATION WALL FLOOR SLAB AT FOOTING LEVEL W/INSULATION
- MT-1E FOUNDATION WALL/MAT SLAB
- MT-1F FOUNDATION WALL FLOOR SLAB AT FOOTING LEVEL HYDROSTATIC (OPTION 1)
- MT-1G FOUNDATION WALL ELEVATED FLOOR SLAB HYDROSTATIC (OPTION 1)
- MT-1H FOUNDATION WALL FLOOR SLAB AT FOOTING LEVEL W/INSULATION HYDROSTATIC
- MT-11 FOUNDATION WALL/MAT SLAB HYDROSTATIC
- MT-1J FOUNDATION WALL FLOOR SLAB AT FOOTING LEVEL HYDROSTATIC (OPTION 2)
- MT-1K FOUNDATION WALL ELEVATED FLOOR SLAB HYDROSTATIC (OPTION 2)