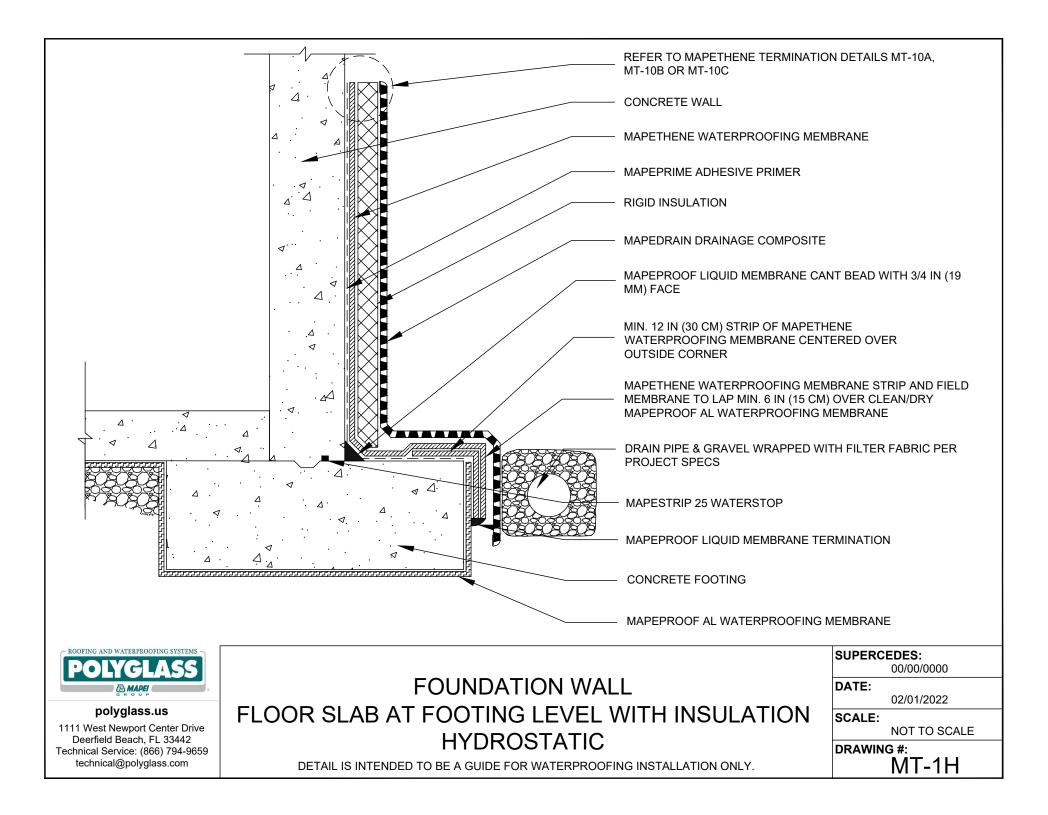

#### VERTICAL APPLICATIONS

- MT-1A FOUNDATION WATERPROOFING/GENERAL ASSEMBLY
- MT-18 FOUNDATION WALL FLOOR SLAB AT FOOTING LEVEL
- MT-1C FOUNDATION WALL ELEVATED FLOOR SLAB
- MT-1D FOUNDATION WALL FLOOR SLAB AT FOOTING LEVEL W/INSULATION
- MT-1E FOUNDATION WALL/MAT SLAB
- MT-1F FOUNDATION WALL FLOOR SLAB AT FOOTING LEVEL HYDROSTATIC (OPTION 1)
- MT-1G FOUNDATION WALL ELEVATED FLOOR SLAB HYDROSTATIC (OPTION 1)
- MT-1H FOUNDATION WALL FLOOR SLAB AT FOOTING LEVEL W/INSULATION HYDROSTATIC
- MT-11 FOUNDATION WALL/MAT SLAB HYDROSTATIC
- MT-1J FOUNDATION WALL FLOOR SLAB AT FOOTING LEVEL HYDROSTATIC (OPTION 2)
- MT-1K FOUNDATION WALL ELEVATED FLOOR SLAB HYDROSTATIC (OPTION 2)