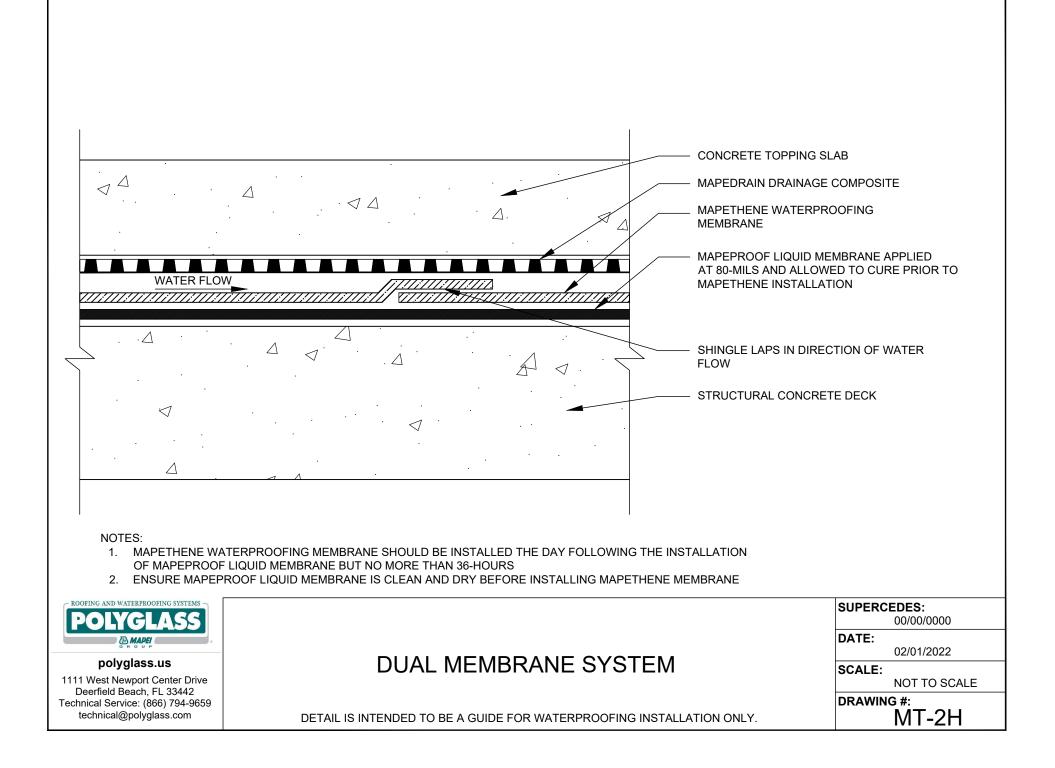

# HORIZONTAL APPLICATIONS

- MT-2A SPLIT SLAB PLAZA DECK
- MT-2B INSULATED SPLIT SLAB PLAZA DECK
- MT-2C PAVER & PEDESTAL PLAZA DECK W/OPTIONAL RIGID INSULATION
- MT-2D PAVER & MORTAR BED PLAZA DECK
- MT-2E PAVER & SAND SLAB PLAZA DECK
- MT-2F BALLAST & INSULATION PLAZA DECK
- MT-2G TILE & MORTAR BED DECK OR BALCONY
- MT-2H DUAL MEMBRANE SYSTEM