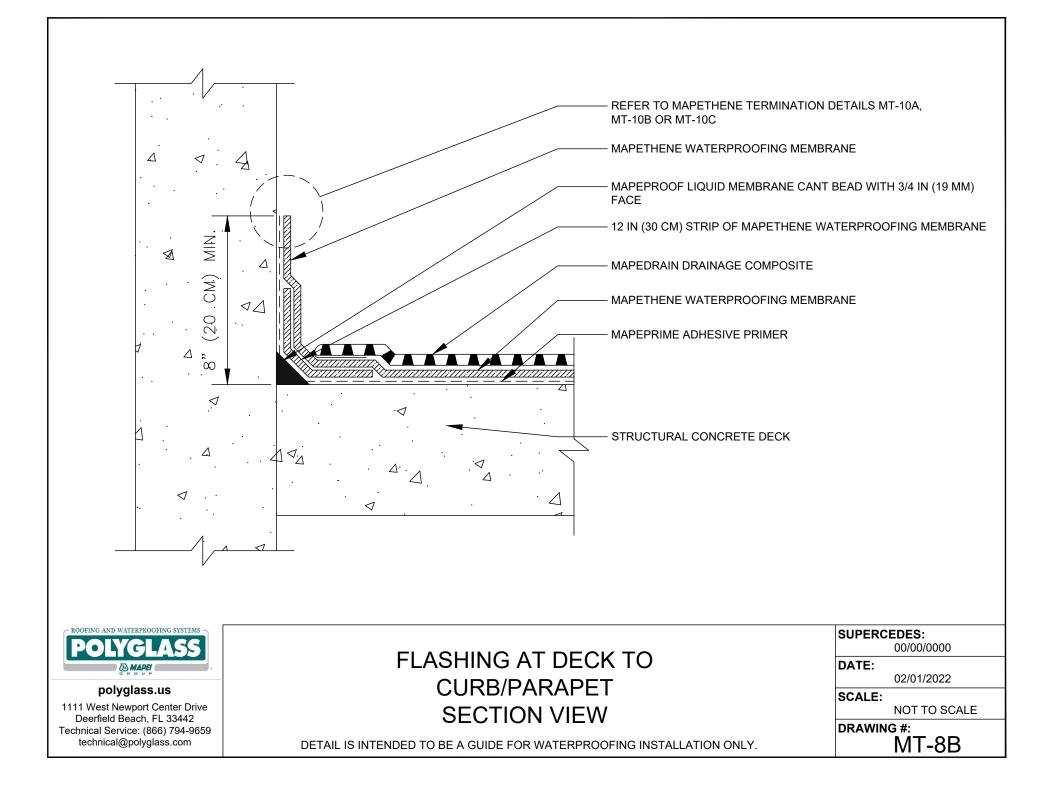

### **FLASHING**

MT-8A FLASHING AT DECK TO CURB/PARAPET - ISOMETRIC MT-8B FLASHING AT DECK TO CURB/PARAPET - SECTION VIEW