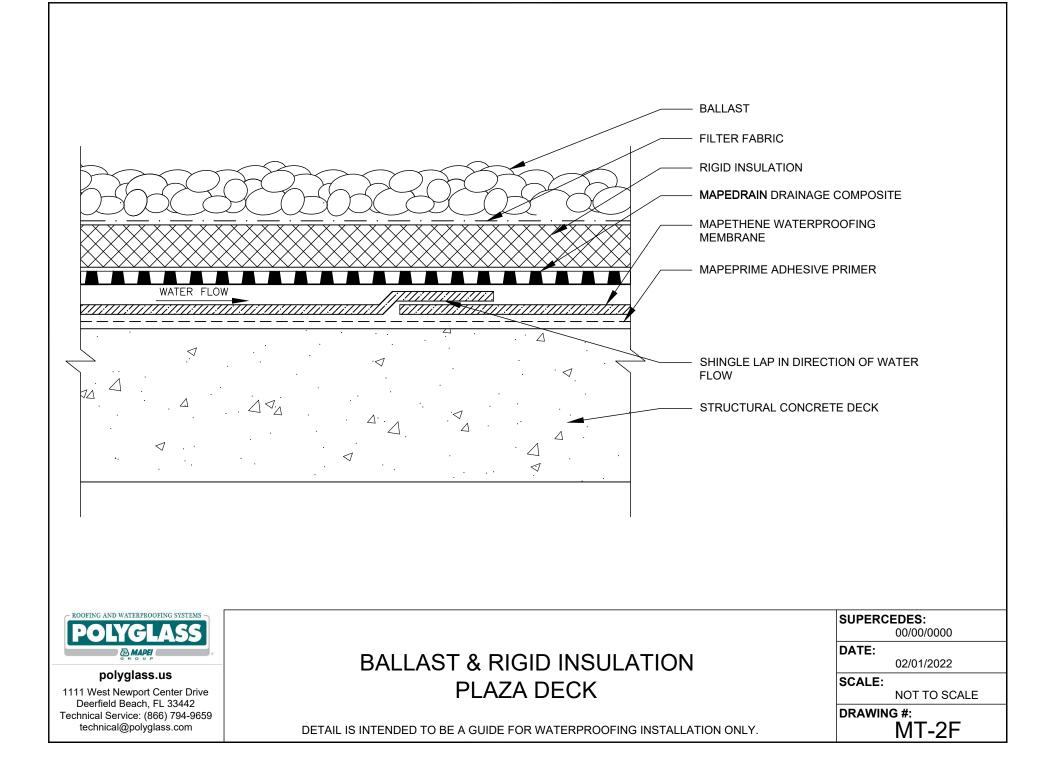

# HORIZONTAL APPLICATIONS

- MT-2A SPLIT SLAB PLAZA DECK
- MT-2B INSULATED SPLIT SLAB PLAZA DECK
- MT-2C PAVER & PEDESTAL PLAZA DECK W/OPTIONAL RIGID INSULATION
- MT-2D PAVER & MORTAR BED PLAZA DECK
- MT-2E PAVER & SAND SLAB PLAZA DECK
- MT-2F BALLAST & INSULATION PLAZA DECK
- MT-2G TILE & MORTAR BED DECK OR BALCONY
- MT-2H DUAL MEMBRANE SYSTEM