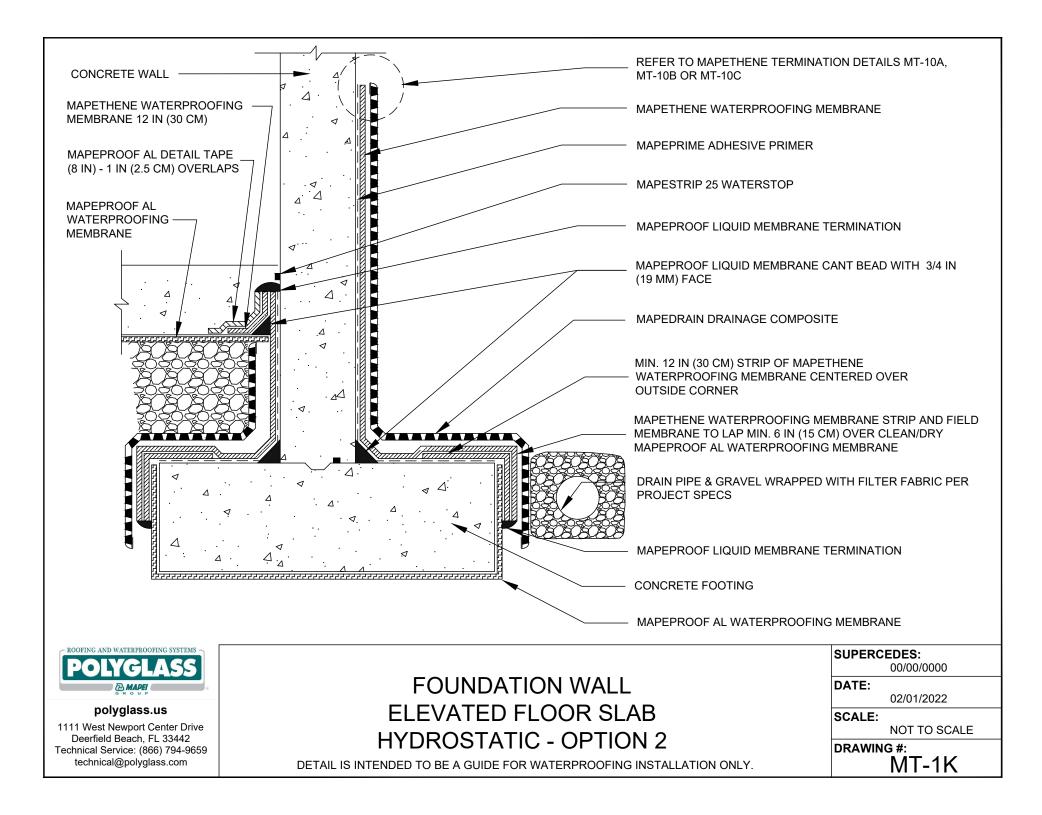

#### VERTICAL APPLICATIONS

- MT-1A FOUNDATION WATERPROOFING/GENERAL ASSEMBLY
- MT-18 FOUNDATION WALL FLOOR SLAB AT FOOTING LEVEL
- MT-1C FOUNDATION WALL ELEVATED FLOOR SLAB
- MT-1D FOUNDATION WALL FLOOR SLAB AT FOOTING LEVEL W/INSULATION
- MT-1E FOUNDATION WALL/MAT SLAB
- MT-1F FOUNDATION WALL FLOOR SLAB AT FOOTING LEVEL HYDROSTATIC (OPTION 1)
- MT-1G FOUNDATION WALL ELEVATED FLOOR SLAB HYDROSTATIC (OPTION 1)
- MT-1H FOUNDATION WALL FLOOR SLAB AT FOOTING LEVEL W/INSULATION HYDROSTATIC
- MT-11 FOUNDATION WALL/MAT SLAB HYDROSTATIC
- MT-1J FOUNDATION WALL FLOOR SLAB AT FOOTING LEVEL HYDROSTATIC (OPTION 2)
- MT-1K FOUNDATION WALL ELEVATED FLOOR SLAB HYDROSTATIC (OPTION 2)