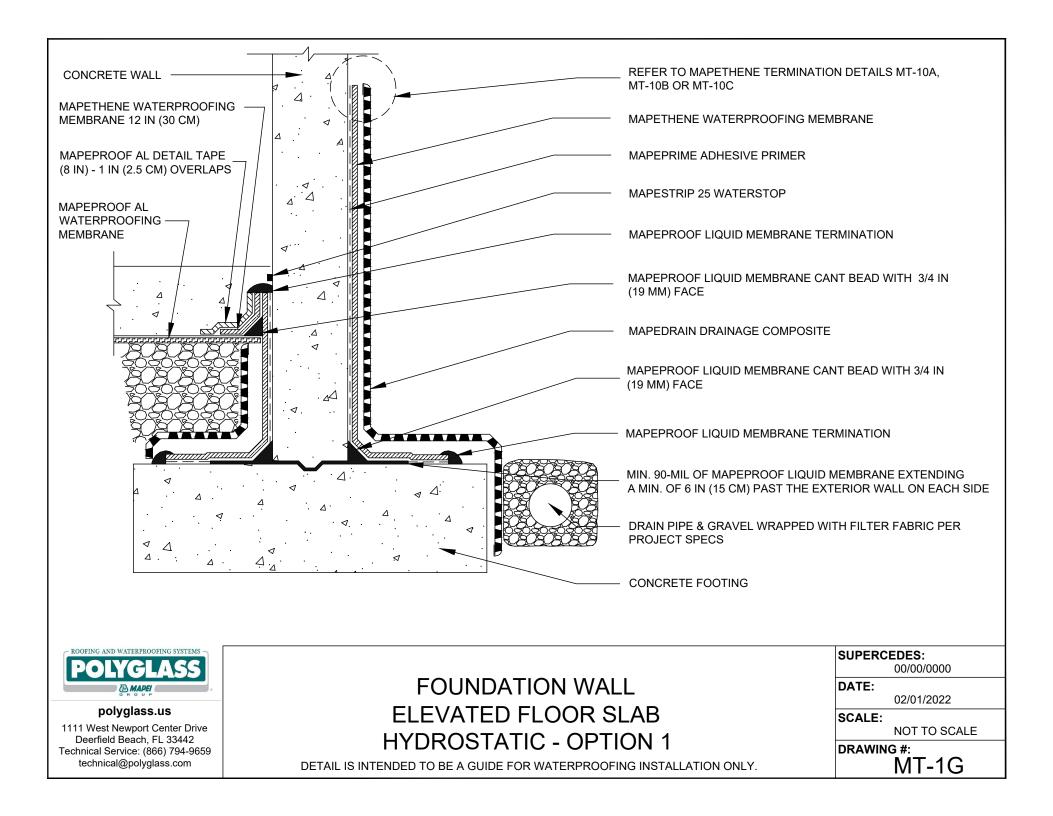

#### VERTICAL APPLICATIONS

- MT-1A FOUNDATION WATERPROOFING/GENERAL ASSEMBLY
- MT-18 FOUNDATION WALL FLOOR SLAB AT FOOTING LEVEL
- MT-1C FOUNDATION WALL ELEVATED FLOOR SLAB
- MT-1D FOUNDATION WALL FLOOR SLAB AT FOOTING LEVEL W/INSULATION
- MT-1E FOUNDATION WALL/MAT SLAB
- MT-1F FOUNDATION WALL FLOOR SLAB AT FOOTING LEVEL HYDROSTATIC (OPTION 1)
- MT-1G FOUNDATION WALL ELEVATED FLOOR SLAB HYDROSTATIC (OPTION 1)
- MT-1H FOUNDATION WALL FLOOR SLAB AT FOOTING LEVEL W/INSULATION HYDROSTATIC
- MT-11 FOUNDATION WALL/MAT SLAB HYDROSTATIC
- MT-1J FOUNDATION WALL FLOOR SLAB AT FOOTING LEVEL HYDROSTATIC (OPTION 2)
- MT-1K FOUNDATION WALL ELEVATED FLOOR SLAB HYDROSTATIC (OPTION 2)