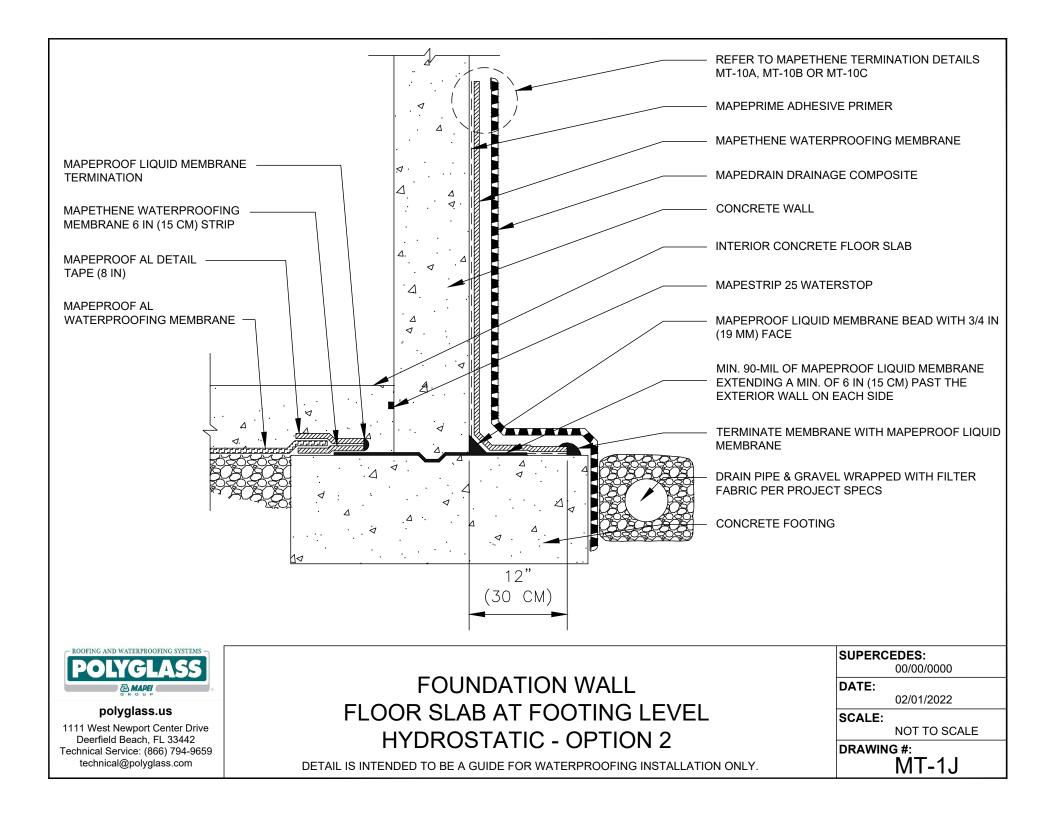

#### VERTICAL APPLICATIONS

- MT-1A FOUNDATION WATERPROOFING/GENERAL ASSEMBLY
- MT-18 FOUNDATION WALL FLOOR SLAB AT FOOTING LEVEL
- MT-1C FOUNDATION WALL ELEVATED FLOOR SLAB
- MT-1D FOUNDATION WALL FLOOR SLAB AT FOOTING LEVEL W/INSULATION
- MT-1E FOUNDATION WALL/MAT SLAB
- MT-1F FOUNDATION WALL FLOOR SLAB AT FOOTING LEVEL HYDROSTATIC (OPTION 1)
- MT-1G FOUNDATION WALL ELEVATED FLOOR SLAB HYDROSTATIC (OPTION 1)
- MT-1H FOUNDATION WALL FLOOR SLAB AT FOOTING LEVEL W/INSULATION HYDROSTATIC
- MT-11 FOUNDATION WALL/MAT SLAB HYDROSTATIC
- MT-1J FOUNDATION WALL FLOOR SLAB AT FOOTING LEVEL HYDROSTATIC (OPTION 2)
- MT-1K FOUNDATION WALL ELEVATED FLOOR SLAB HYDROSTATIC (OPTION 2)