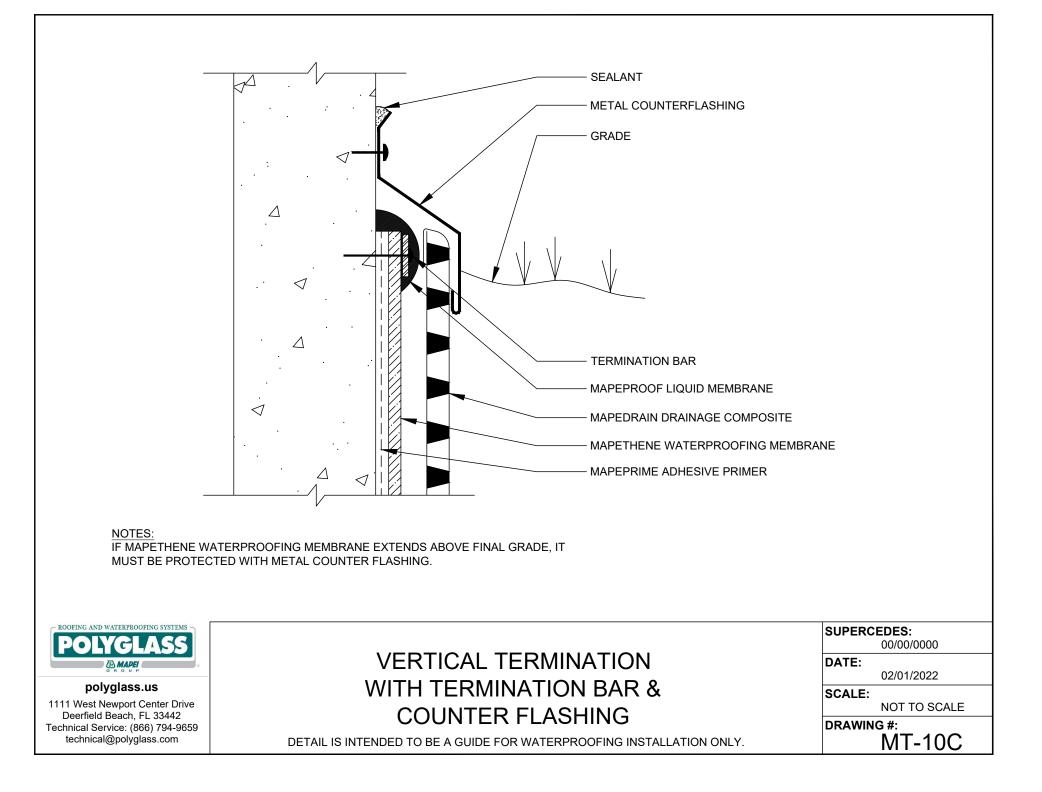

#### **TERMINATIONS**

- MT-10A VERTICAL TERMINATION
- MT-10B VERTICAL TERMINATION W/TERM BAR
- MT-10C VERTICAL TERMINATION W/TERM BAR & COUNTER FLASHING