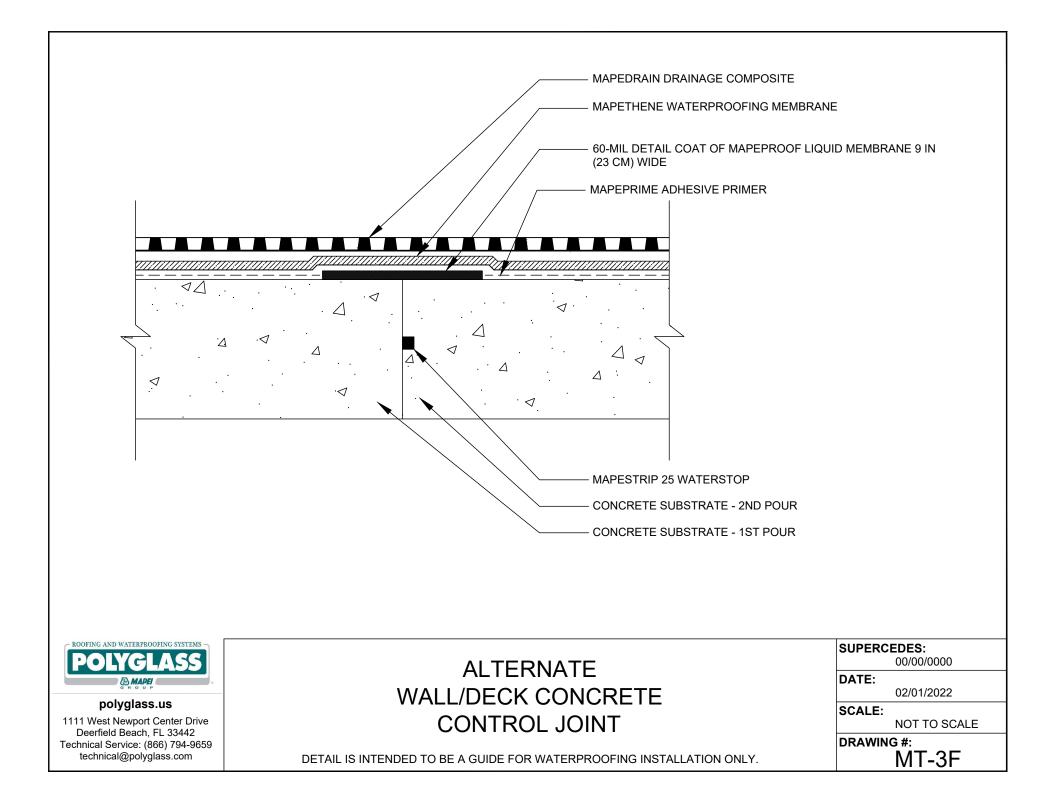

# JOINTS & CRACKS

- MT-3A WALL/DECK NON-MOVING, NON-STRUCTURAL CRACK TREATMENT
- MT-3B WALL/DECK CONCRETE CONTROL JOINT
- MT-3C WALL CONTROL V JOINT
- MT-3D WALL/DECK NON-MOVING GROUTED PRECAST JOINT
- MT-3E ALTERNATE WALL/DECK NON-MOVING, NON-STRUCTURAL CRACK TREATMENT
- MT-3F ALTERNATE WALL/DECK NON-MOVING GROUTED PRECAST JOINT
- MT-3G ALTERNATE WALL CONTROL V JOINT
- MT-3H ALTERNATE WALL/DECK NON-MOVING GROUTED PRECAST JOINT