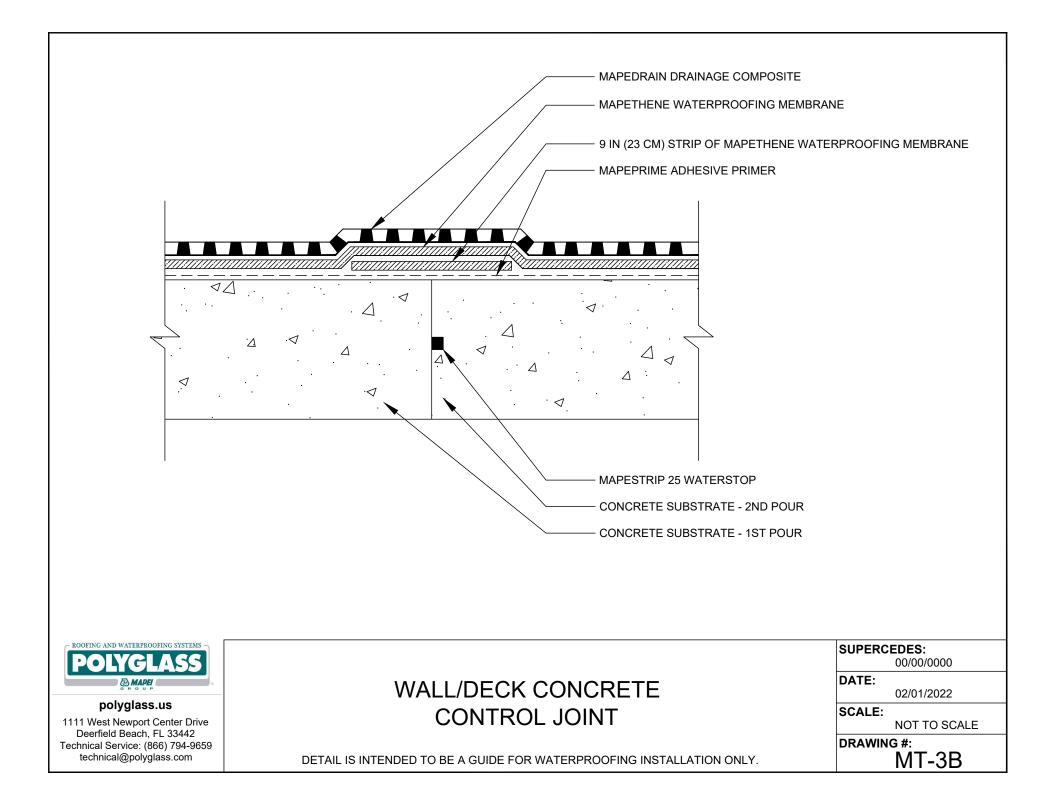

# JOINTS & CRACKS

- MT-3A WALL/DECK NON-MOVING, NON-STRUCTURAL CRACK TREATMENT
- MT-3B WALL/DECK CONCRETE CONTROL JOINT
- MT-3C WALL CONTROL V JOINT
- MT-3D WALL/DECK NON-MOVING GROUTED PRECAST JOINT
- MT-3E ALTERNATE WALL/DECK NON-MOVING, NON-STRUCTURAL CRACK TREATMENT
- MT-3F ALTERNATE WALL/DECK NON-MOVING GROUTED PRECAST JOINT
- MT-3G ALTERNATE WALL CONTROL V JOINT
- MT-3H ALTERNATE WALL/DECK NON-MOVING GROUTED PRECAST JOINT