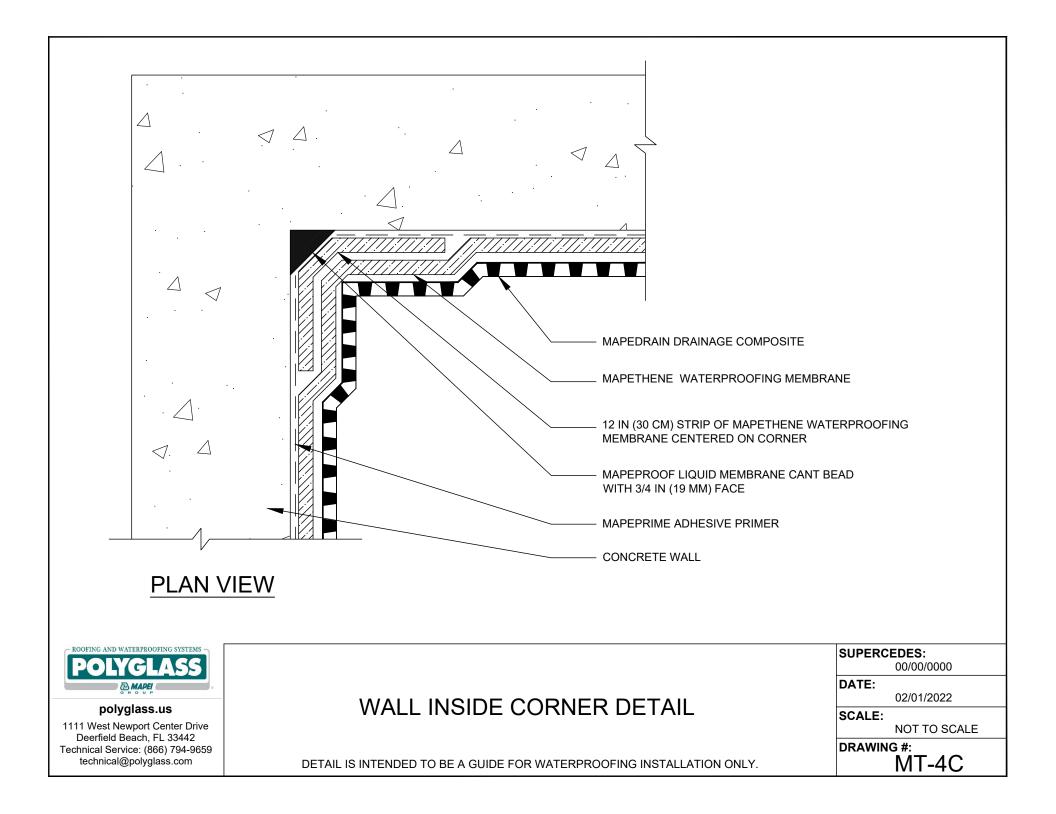

#### CORNERS

- MT-4A WALL OUTSIDE CORNER DETAIL
- MT-4B ALTERNATE WALL OUTSIDE CORNER DETAIL
- MT-4C WALL INSIDE CORNER DETAIL
- MT-4D ALTERNATE WALL INSIDE CORNER DETAIL
- MT-4E WALL/FOOTING OUTSIDE CORNER DETAIL
- MT-4F WALL/FOOTING INSIDE CORNER DETAIL