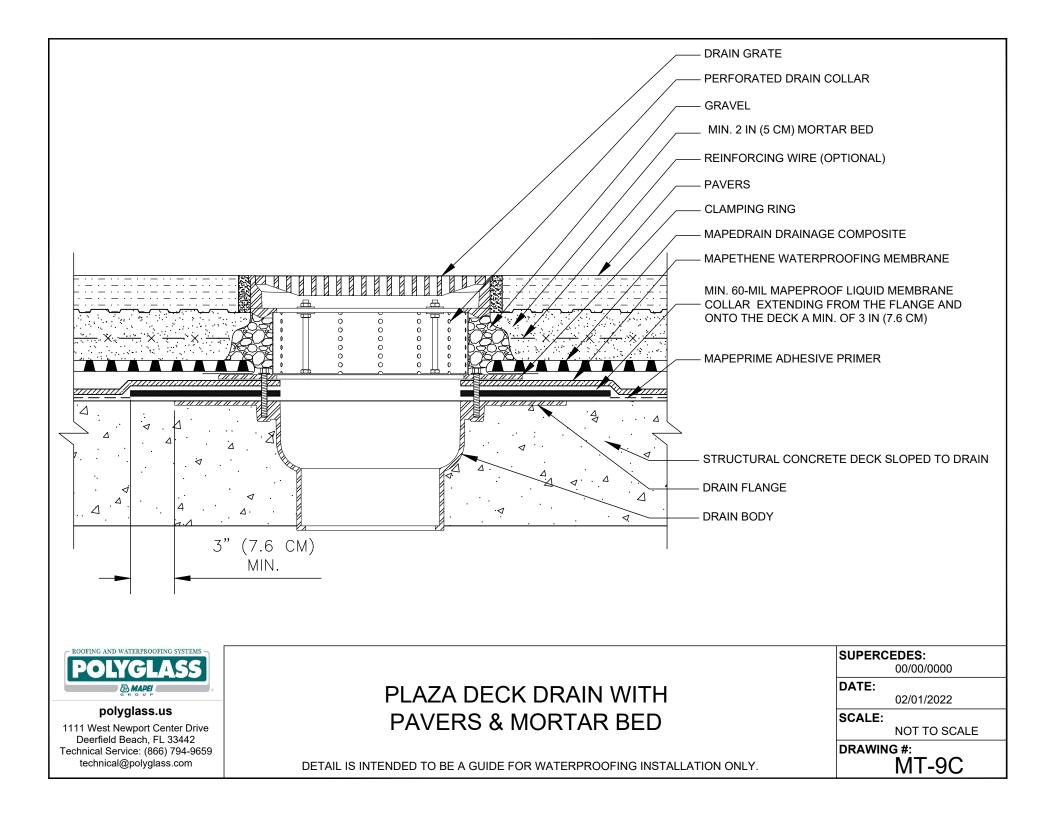

#### DRAINS

- MT-9A PLAZA DECK DRAIN SPLIT SLAB
- MT-9B PLAZA DECK DRAIN WITH SAND-SET PAVERS
- MT-9C PLAZA DECK DRAIN WITH PAVERS & MORTAR BED