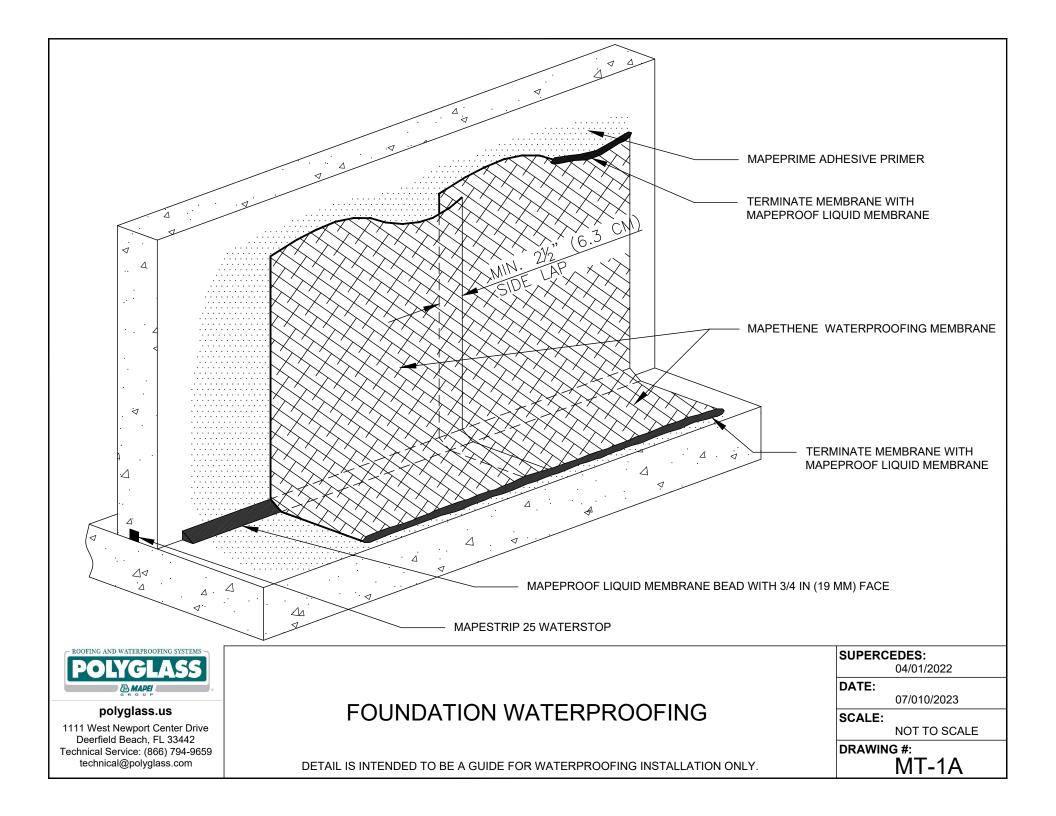

#### VERTICAL APPLICATIONS

- MT-1A FOUNDATION WATERPROOFING/GENERAL ASSEMBLY
- MT-18 FOUNDATION WALL FLOOR SLAB AT FOOTING LEVEL
- MT-1C FOUNDATION WALL ELEVATED FLOOR SLAB
- MT-1D FOUNDATION WALL FLOOR SLAB AT FOOTING LEVEL W/INSULATION
- MT-1E FOUNDATION WALL/MAT SLAB
- MT-1F FOUNDATION WALL FLOOR SLAB AT FOOTING LEVEL HYDROSTATIC (OPTION 1)
- MT-1G FOUNDATION WALL ELEVATED FLOOR SLAB HYDROSTATIC (OPTION 1)
- MT-1H FOUNDATION WALL FLOOR SLAB AT FOOTING LEVEL W/INSULATION HYDROSTATIC
- MT-11 FOUNDATION WALL/MAT SLAB HYDROSTATIC
- MT-1J FOUNDATION WALL FLOOR SLAB AT FOOTING LEVEL HYDROSTATIC (OPTION 2)
- MT-1K FOUNDATION WALL ELEVATED FLOOR SLAB HYDROSTATIC (OPTION 2)