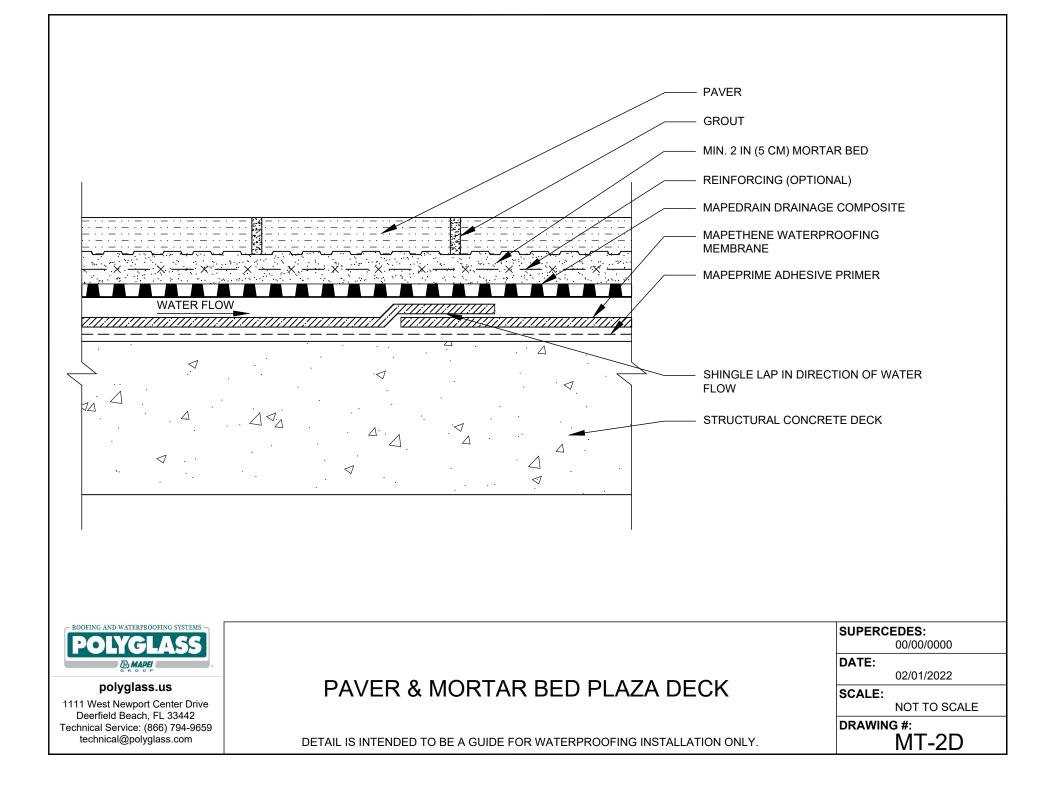

# HORIZONTAL APPLICATIONS

- MT-2A SPLIT SLAB PLAZA DECK
- MT-2B INSULATED SPLIT SLAB PLAZA DECK
- MT-2C PAVER & PEDESTAL PLAZA DECK W/OPTIONAL RIGID INSULATION
- MT-2D PAVER & MORTAR BED PLAZA DECK
- MT-2E PAVER & SAND SLAB PLAZA DECK
- MT-2F BALLAST & INSULATION PLAZA DECK
- MT-2G TILE & MORTAR BED DECK OR BALCONY
- MT-2H DUAL MEMBRANE SYSTEM