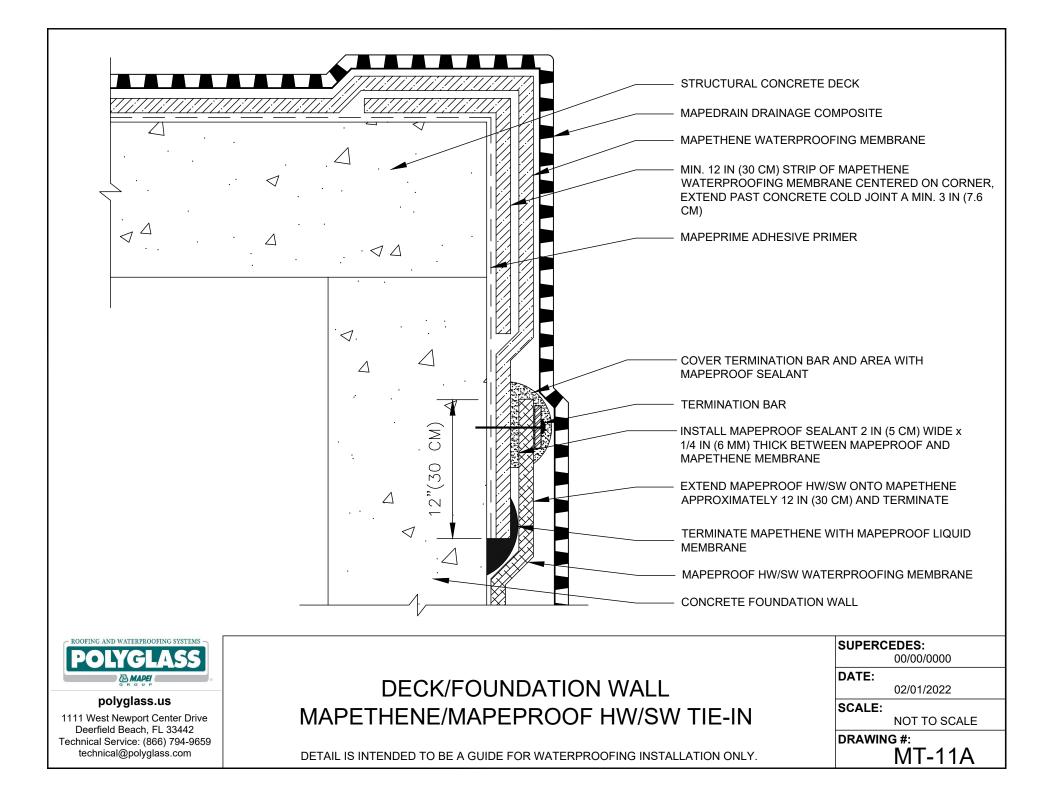

#### MISC. TIE-IN DETAILS

- MT-11A DECK/FOUNDATION WALL MAPETHENE TO MAPEPROOF HW/SW TIE-IN
- MT-11B DECK/FOUNDATION WALL MAPETHENE TO MAPEPROOF AL TIE-IN