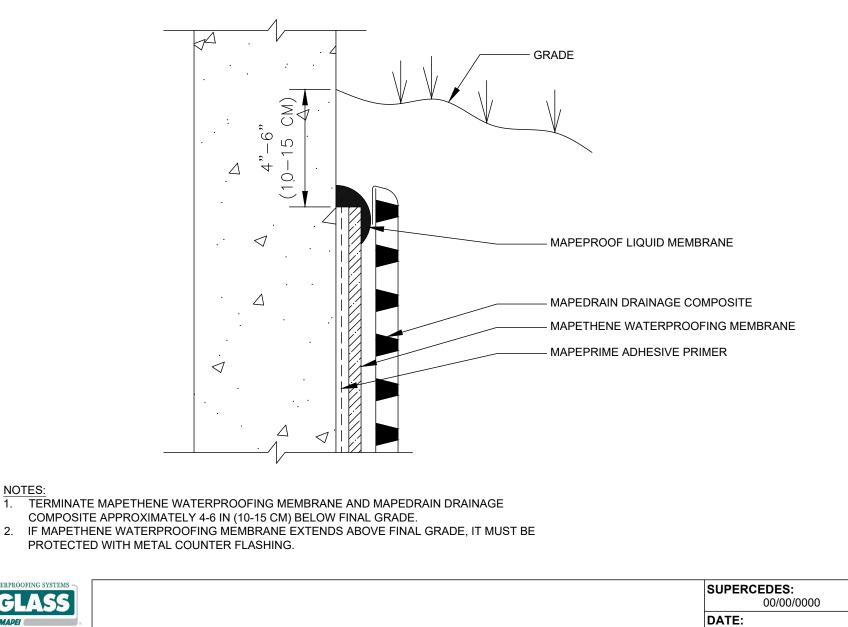

#### **TERMINATIONS**

- MT-10A VERTICAL TERMINATION
- MT-10B VERTICAL TERMINATION W/TERM BAR
- MT-10C VERTICAL TERMINATION W/TERM BAR & COUNTER FLASHING

VERTICAL TERMINATION

02/01/2022 SCALE: NOT TO SCALE DRAWING #: **MT-10A** 

DETAIL IS INTENDED TO BE A GUIDE FOR WATERPROOFING INSTALLATION ONLY.