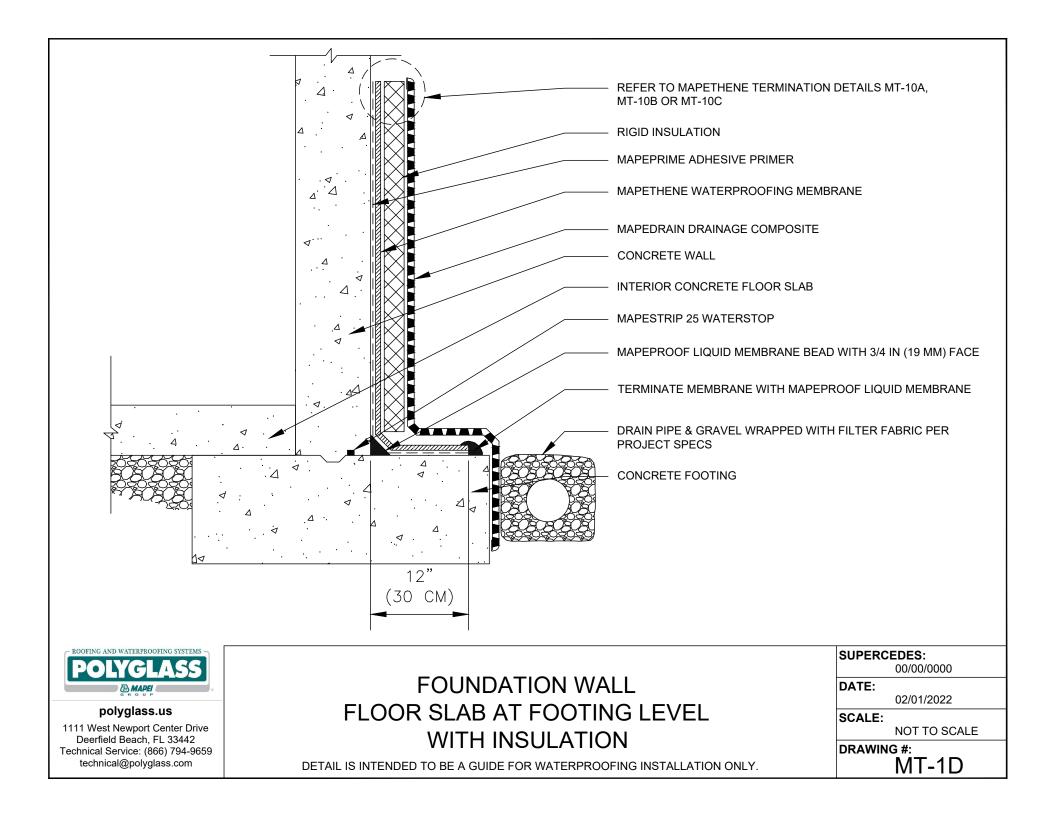

#### VERTICAL APPLICATIONS

- MT-1A FOUNDATION WATERPROOFING/GENERAL ASSEMBLY
- MT-18 FOUNDATION WALL FLOOR SLAB AT FOOTING LEVEL
- MT-1C FOUNDATION WALL ELEVATED FLOOR SLAB
- MT-1D FOUNDATION WALL FLOOR SLAB AT FOOTING LEVEL W/INSULATION
- MT-1E FOUNDATION WALL/MAT SLAB
- MT-1F FOUNDATION WALL FLOOR SLAB AT FOOTING LEVEL HYDROSTATIC (OPTION 1)
- MT-1G FOUNDATION WALL ELEVATED FLOOR SLAB HYDROSTATIC (OPTION 1)
- MT-1H FOUNDATION WALL FLOOR SLAB AT FOOTING LEVEL W/INSULATION HYDROSTATIC
- MT-11 FOUNDATION WALL/MAT SLAB HYDROSTATIC
- MT-1J FOUNDATION WALL FLOOR SLAB AT FOOTING LEVEL HYDROSTATIC (OPTION 2)
- MT-1K FOUNDATION WALL ELEVATED FLOOR SLAB HYDROSTATIC (OPTION 2)