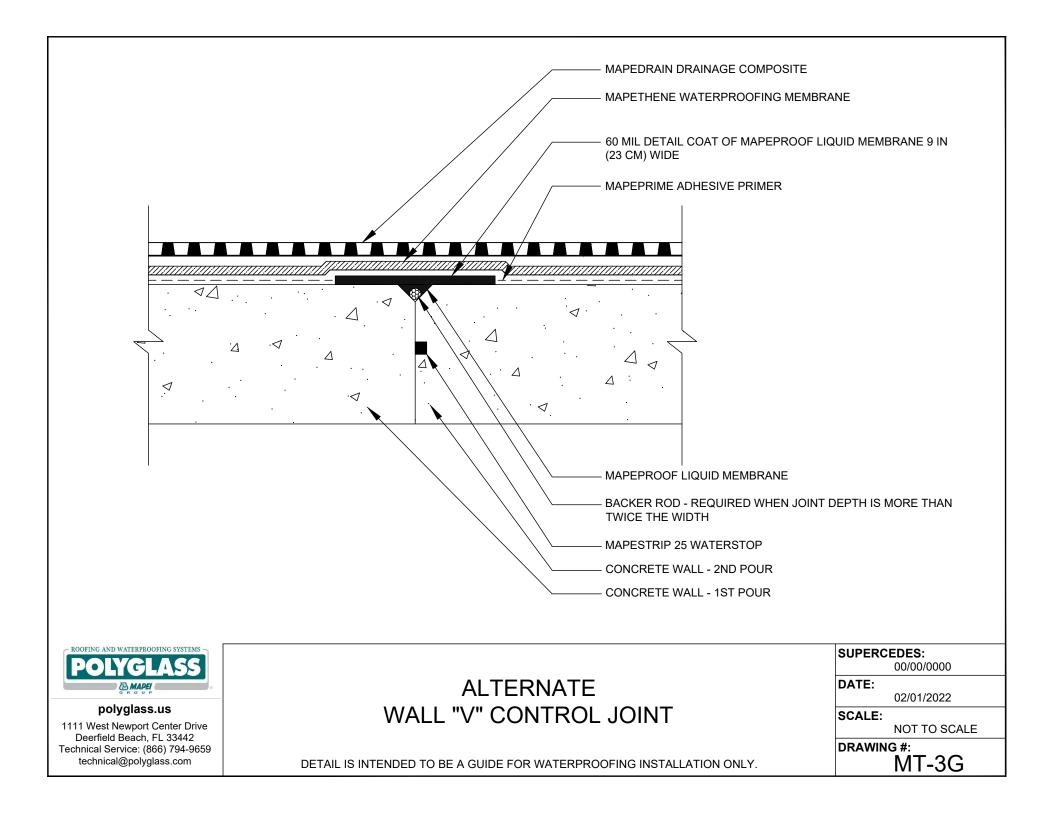

# JOINTS & CRACKS

- MT-3A WALL/DECK NON-MOVING, NON-STRUCTURAL CRACK TREATMENT
- MT-3B WALL/DECK CONCRETE CONTROL JOINT
- MT-3C WALL CONTROL V JOINT
- MT-3D WALL/DECK NON-MOVING GROUTED PRECAST JOINT
- MT-3E ALTERNATE WALL/DECK NON-MOVING, NON-STRUCTURAL CRACK TREATMENT
- MT-3F ALTERNATE WALL/DECK NON-MOVING GROUTED PRECAST JOINT
- MT-3G ALTERNATE WALL CONTROL V JOINT
- MT-3H ALTERNATE WALL/DECK NON-MOVING GROUTED PRECAST JOINT