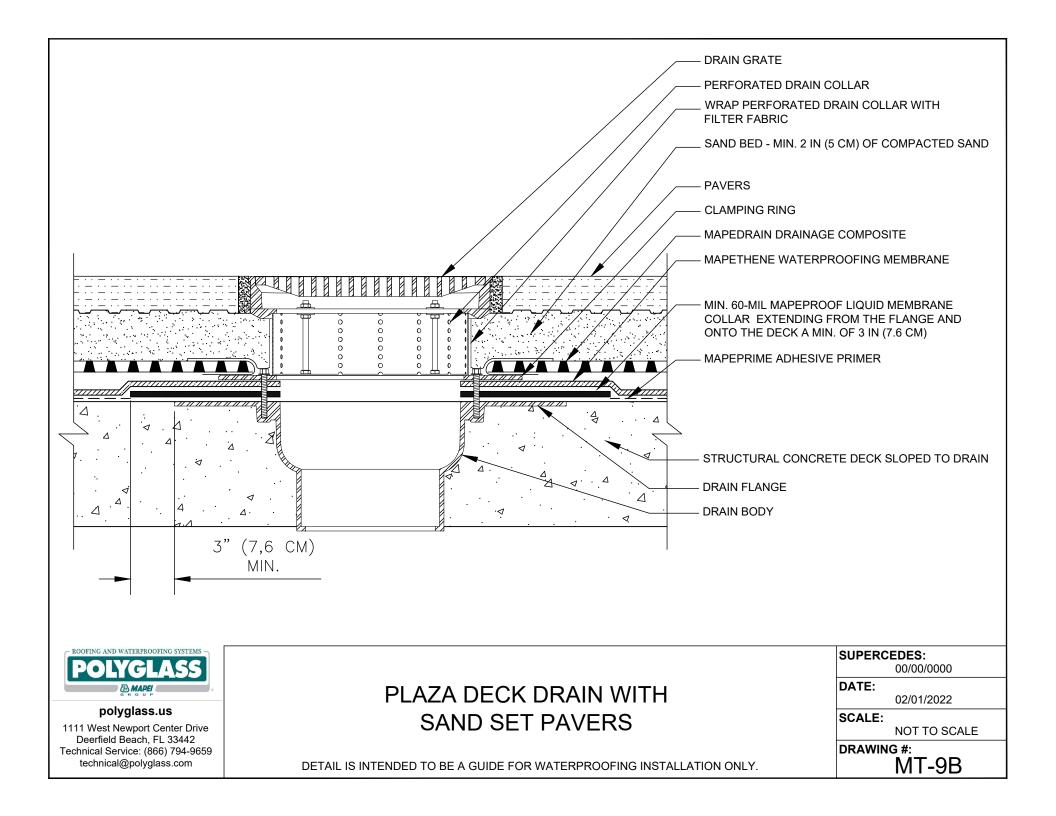

#### DRAINS

- MT-9A PLAZA DECK DRAIN SPLIT SLAB
- MT-9B PLAZA DECK DRAIN WITH SAND-SET PAVERS
- MT-9C PLAZA DECK DRAIN WITH PAVERS & MORTAR BED