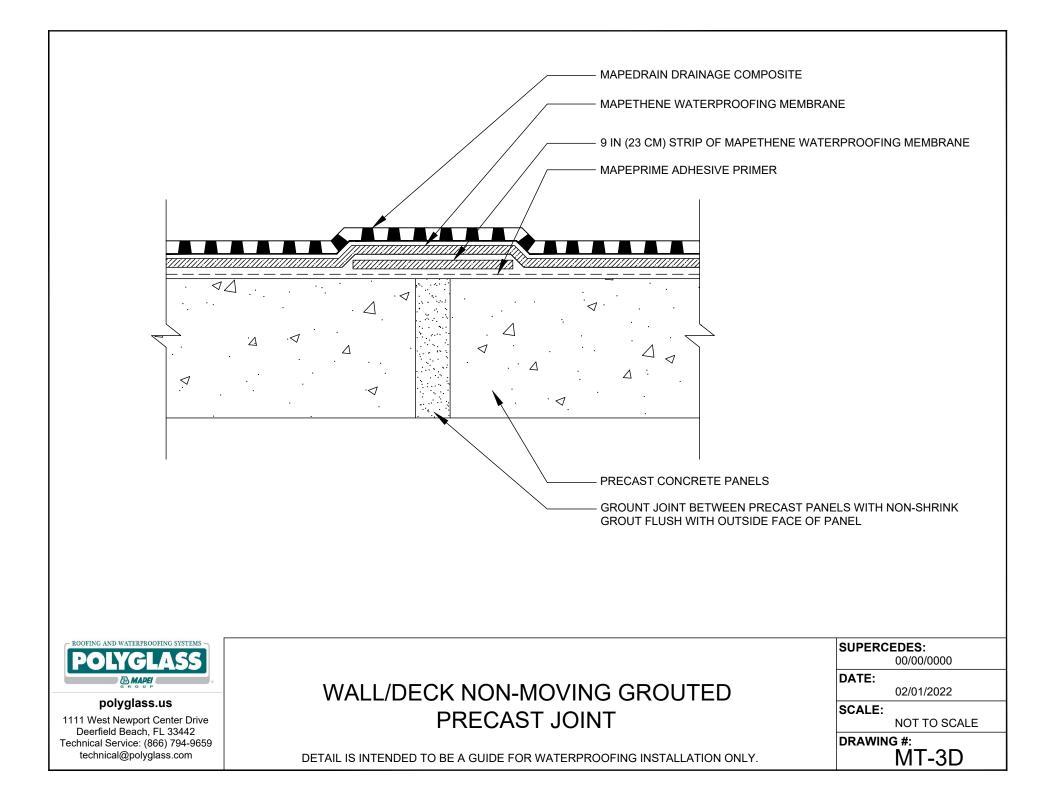

# JOINTS & CRACKS

- MT-3A WALL/DECK NON-MOVING, NON-STRUCTURAL CRACK TREATMENT
- MT-3B WALL/DECK CONCRETE CONTROL JOINT
- MT-3C WALL CONTROL V JOINT
- MT-3D WALL/DECK NON-MOVING GROUTED PRECAST JOINT
- MT-3E ALTERNATE WALL/DECK NON-MOVING, NON-STRUCTURAL CRACK TREATMENT
- MT-3F ALTERNATE WALL/DECK NON-MOVING GROUTED PRECAST JOINT
- MT-3G ALTERNATE WALL CONTROL V JOINT
- MT-3H ALTERNATE WALL/DECK NON-MOVING GROUTED PRECAST JOINT