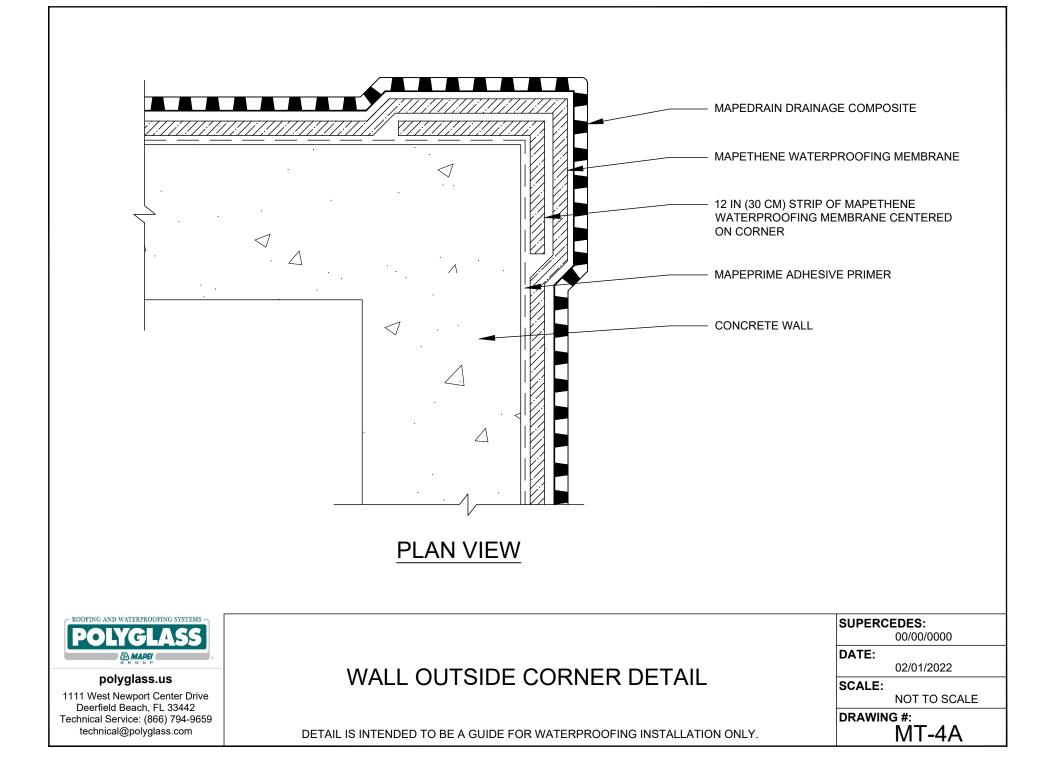

#### CORNERS

- MT-4A WALL OUTSIDE CORNER DETAIL
- MT-4B ALTERNATE WALL OUTSIDE CORNER DETAIL
- MT-4C WALL INSIDE CORNER DETAIL
- MT-4D ALTERNATE WALL INSIDE CORNER DETAIL
- MT-4E WALL/FOOTING OUTSIDE CORNER DETAIL
- MT-4F WALL/FOOTING INSIDE CORNER DETAIL