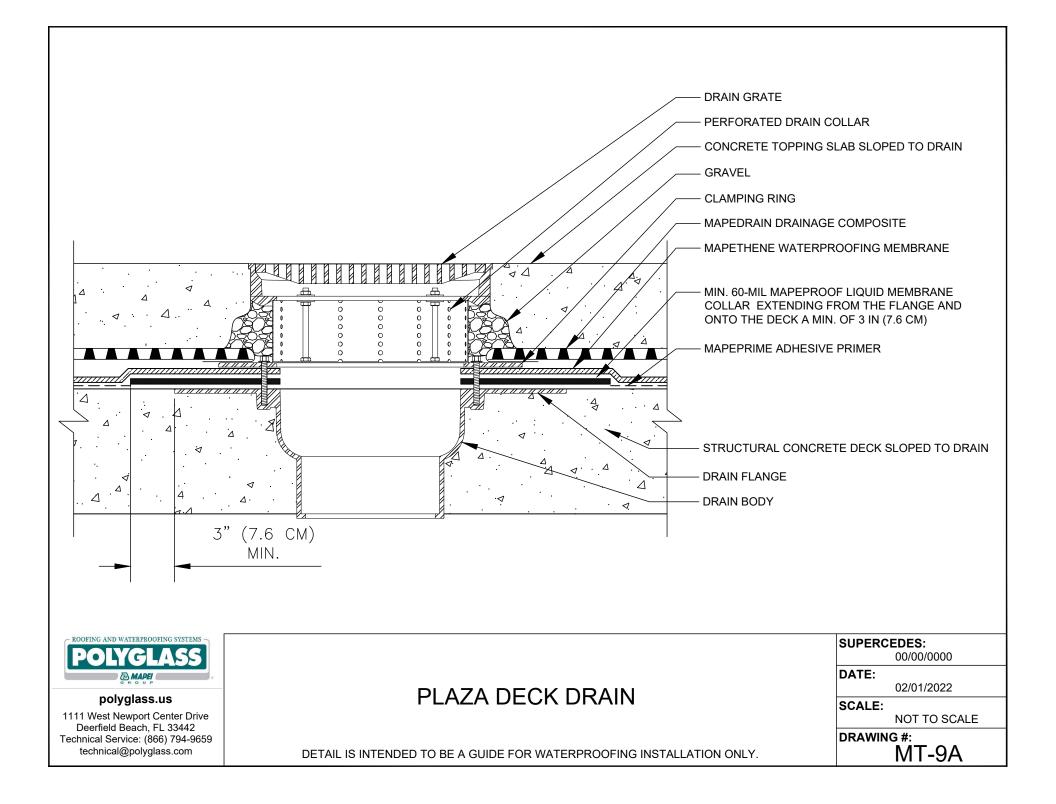

#### DRAINS

- MT-9A PLAZA DECK DRAIN SPLIT SLAB
- MT-9B PLAZA DECK DRAIN WITH SAND-SET PAVERS
- MT-9C PLAZA DECK DRAIN WITH PAVERS & MORTAR BED