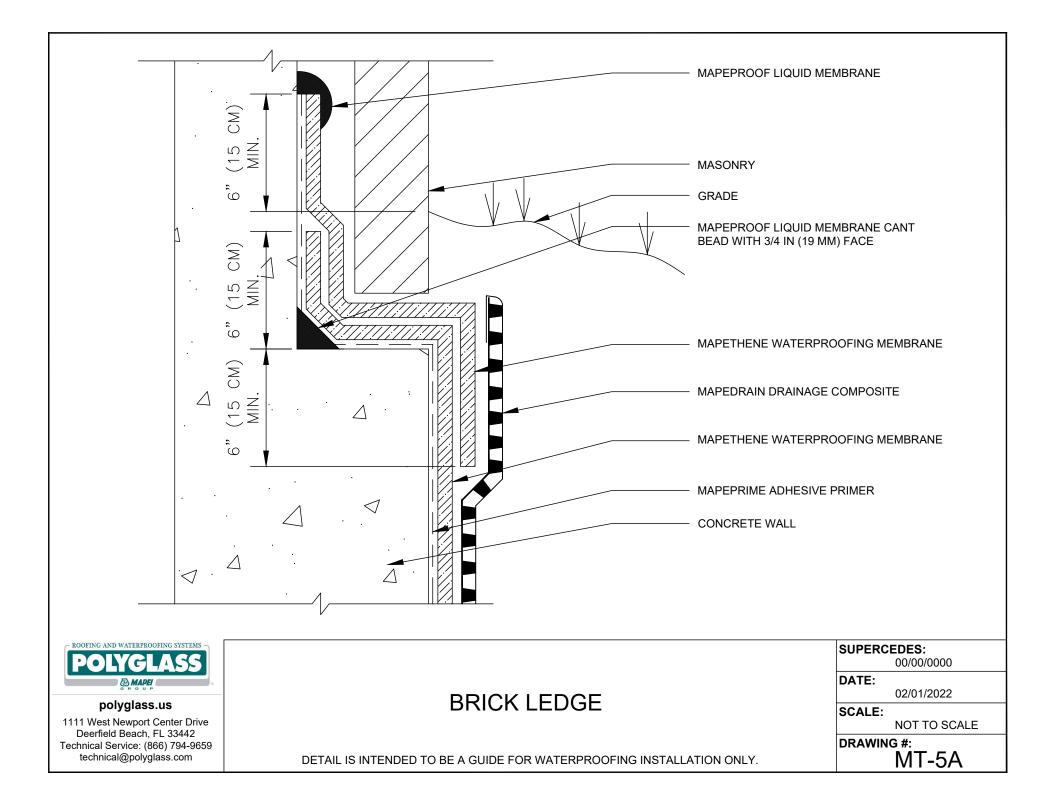

ING

#### MISC. TIE-IN DETAILS

- MT-11A DECK/FOUNDATION WALL MAPETHENE TO MAPEPROOF HW/SW TIE-IN
- MT-11B DECK/FOUNDATION WALL MAPETHENE TO MAPEPROOF AL TIE-IN



#### polyglass.us

1111 West Newport Center Drive Deerfield Beach, FL 33442 Technical Service: (866) 794-9659 technical@polyglass.com

| MAPETHENE DRAWING LIST |
|------------------------|
|------------------------|

| SUPERCEDES: |              |
|-------------|--------------|
|             | 00/00/0000   |
| DATE:       |              |
|             | 02/01/2022   |
| SCALE:      |              |
|             | NOT TO SCALE |
| DRAWING #:  |              |
|             | MT-1         |

DETAILS ARE INTENDED TO BE A GUIDE FOR WATERPROOFING INSTALLATION ONLY.

























































































MAPEI polyglass.us

ROOFING AND WATERPROOFING SYSTEMS

C

. • NOTES:

1111 West Newport Center Drive Deerfield Beach. FL 33442 Technical Service: (866) 794-9659 technical@polyglass.com

VERTICAL TERMINATION

02/01/2022 SCALE: NOT TO SCALE DRAWING #: **MT-10A** 

DETAIL IS INTENDED TO BE A GUIDE FOR WATERPROOFING INSTALLATION ONLY.