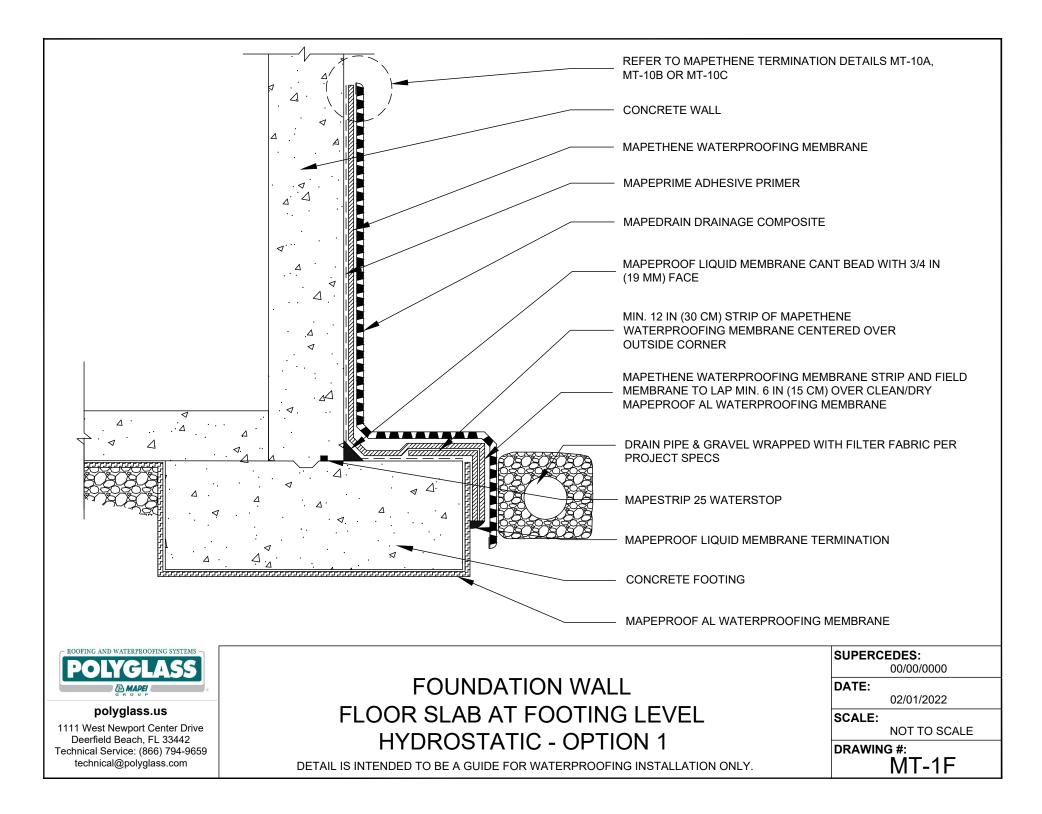

#### VERTICAL APPLICATIONS

- MT-1A FOUNDATION WATERPROOFING/GENERAL ASSEMBLY
- MT-18 FOUNDATION WALL FLOOR SLAB AT FOOTING LEVEL
- MT-1C FOUNDATION WALL ELEVATED FLOOR SLAB
- MT-1D FOUNDATION WALL FLOOR SLAB AT FOOTING LEVEL W/INSULATION
- MT-1E FOUNDATION WALL/MAT SLAB
- MT-1F FOUNDATION WALL FLOOR SLAB AT FOOTING LEVEL HYDROSTATIC (OPTION 1)
- MT-1G FOUNDATION WALL ELEVATED FLOOR SLAB HYDROSTATIC (OPTION 1)
- MT-1H FOUNDATION WALL FLOOR SLAB AT FOOTING LEVEL W/INSULATION HYDROSTATIC
- MT-11 FOUNDATION WALL/MAT SLAB HYDROSTATIC
- MT-1J FOUNDATION WALL FLOOR SLAB AT FOOTING LEVEL HYDROSTATIC (OPTION 2)
- MT-1K FOUNDATION WALL ELEVATED FLOOR SLAB HYDROSTATIC (OPTION 2)