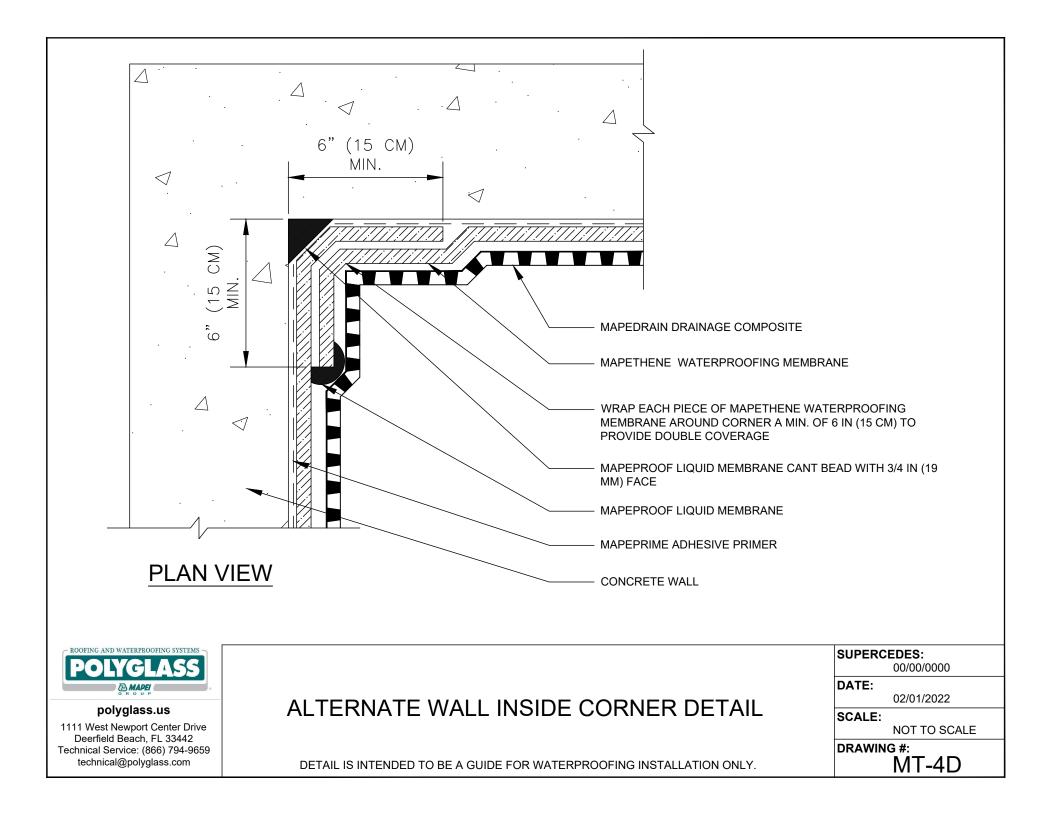

#### CORNERS

- MT-4A WALL OUTSIDE CORNER DETAIL
- MT-4B ALTERNATE WALL OUTSIDE CORNER DETAIL
- MT-4C WALL INSIDE CORNER DETAIL
- MT-4D ALTERNATE WALL INSIDE CORNER DETAIL
- MT-4E WALL/FOOTING OUTSIDE CORNER DETAIL
- MT-4F WALL/FOOTING INSIDE CORNER DETAIL