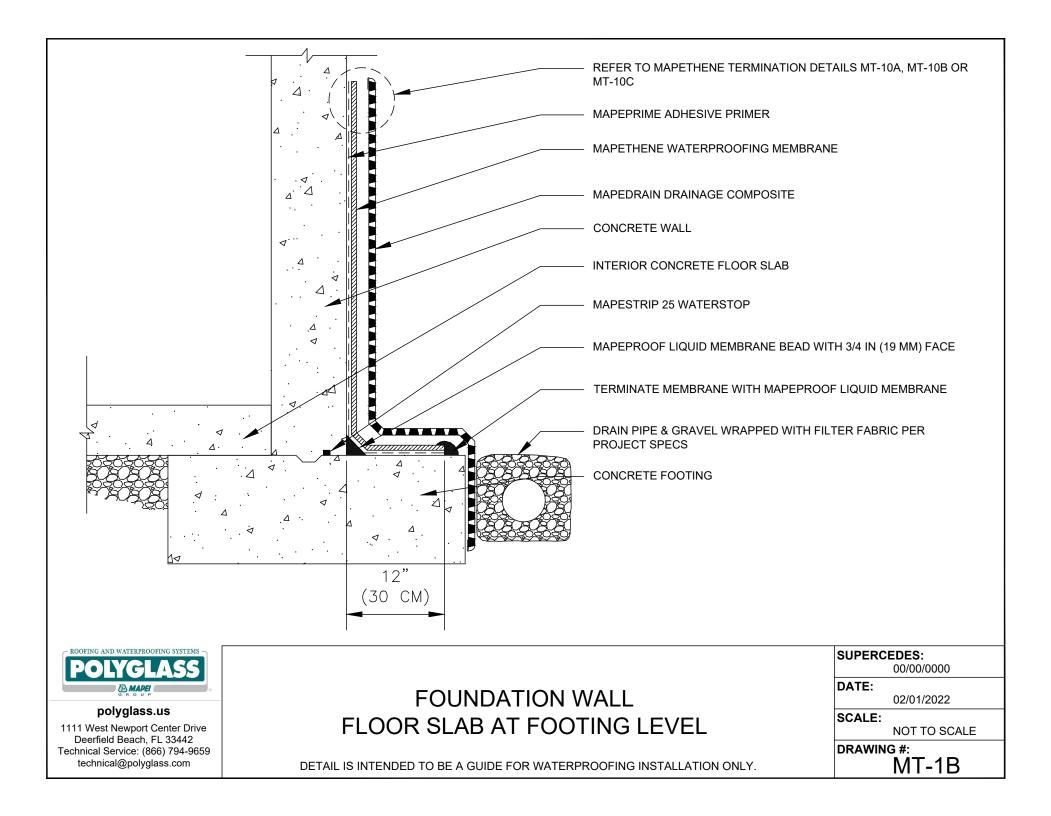

#### VERTICAL APPLICATIONS

- MT-1A FOUNDATION WATERPROOFING/GENERAL ASSEMBLY
- MT-18 FOUNDATION WALL FLOOR SLAB AT FOOTING LEVEL
- MT-1C FOUNDATION WALL ELEVATED FLOOR SLAB
- MT-1D FOUNDATION WALL FLOOR SLAB AT FOOTING LEVEL W/INSULATION
- MT-1E FOUNDATION WALL/MAT SLAB
- MT-1F FOUNDATION WALL FLOOR SLAB AT FOOTING LEVEL HYDROSTATIC (OPTION 1)
- MT-1G FOUNDATION WALL ELEVATED FLOOR SLAB HYDROSTATIC (OPTION 1)
- MT-1H FOUNDATION WALL FLOOR SLAB AT FOOTING LEVEL W/INSULATION HYDROSTATIC
- MT-11 FOUNDATION WALL/MAT SLAB HYDROSTATIC
- MT-1J FOUNDATION WALL FLOOR SLAB AT FOOTING LEVEL HYDROSTATIC (OPTION 2)
- MT-1K FOUNDATION WALL ELEVATED FLOOR SLAB HYDROSTATIC (OPTION 2)