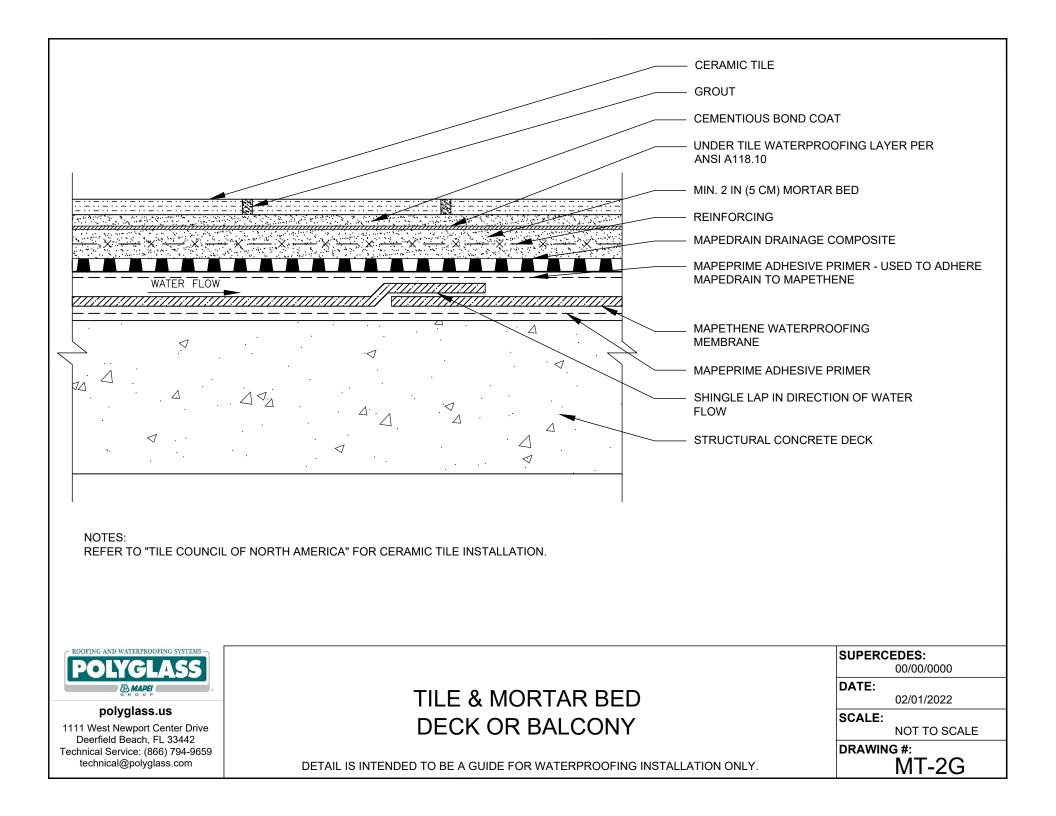

# HORIZONTAL APPLICATIONS

- MT-2A SPLIT SLAB PLAZA DECK
- MT-2B INSULATED SPLIT SLAB PLAZA DECK
- MT-2C PAVER & PEDESTAL PLAZA DECK W/OPTIONAL RIGID INSULATION
- MT-2D PAVER & MORTAR BED PLAZA DECK
- MT-2E PAVER & SAND SLAB PLAZA DECK
- MT-2F BALLAST & INSULATION PLAZA DECK
- MT-2G TILE & MORTAR BED DECK OR BALCONY
- MT-2H DUAL MEMBRANE SYSTEM