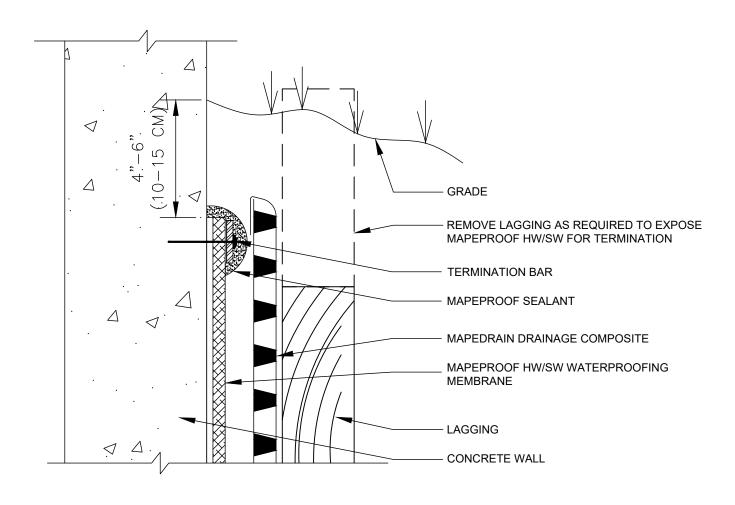

## LAGGING TERMINATION

DETAIL IS INTENDED TO BE A GUIDE FOR WATERPROOFING INSTALLATION ONLY.

SUPERCEDES:

00/00/0000

DATE:

02/01/2022

SCALE:

NOT TO SCALE

DRAWING #:

MP-9B