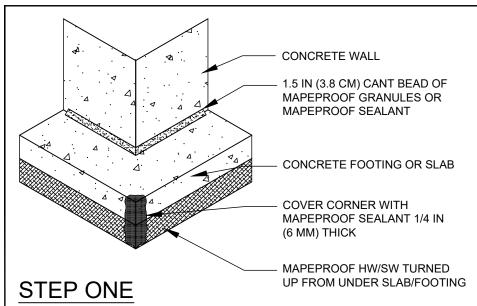

DRAWING #:

MP-4D

CUT AND FOLD FIRST PIECE OF MAPEPROOF AROUND CORNER ON FOOTING AND TIE INTO UNDER SLAB/FOOTING WATERPROOFING

**CONCRETE WALL** 

MAPEPROOF SEALANT CANT BEAD WITH 3/4" (19 MM) FACE AT VERTICAL INSIDE CORNERS

1.5" (3.8 CM) CANT BEAD OF MAPEPROOF GRANULES OR MAPEPROOF SEALANT

COVER CORNER WITH MAPEPROOF SEALANT 1/4 IN MM) THICK

CONCRETE FOOTING OR SLAB

CUT AND FOLD FIRST PIECE OF MAPEPROOF AND INSTALL INTO AND AROUND CORNER AND TIE INTO UNDER SLAB/FOOTING WATERPROOFING

CUT AND FOLD SECOND PIECE OF MAPEPROOF AROUND CORNERS ON FOOTING