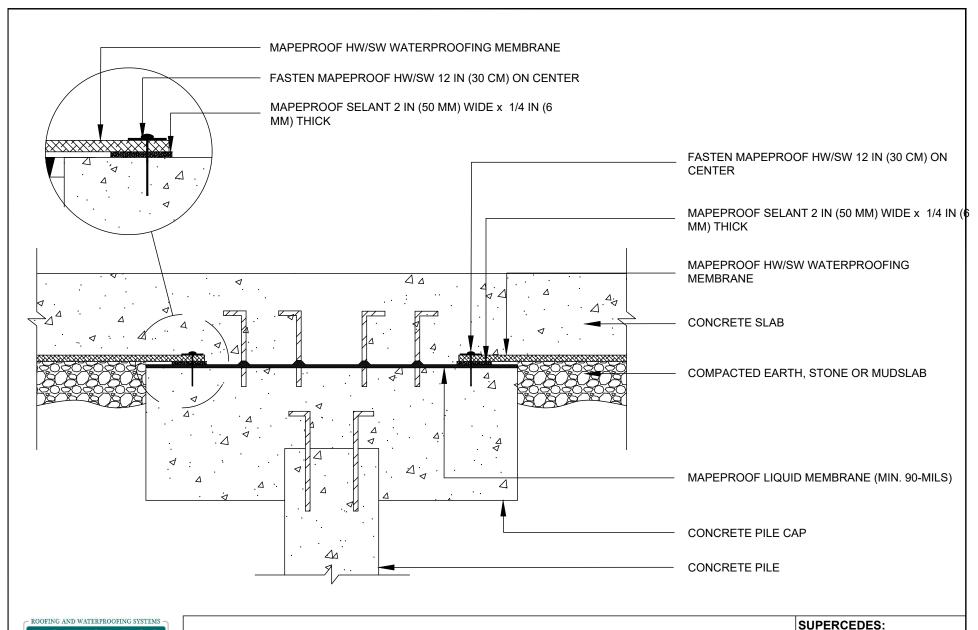

## PILE CAP **HYDROSTATIC**

DETAIL IS INTENDED TO BE A GUIDE FOR WATERPROOFING INSTALLATION ONLY.

| ι | J | P | E | R | C | E | C | ) | E | : | 3 | : |  |
|---|---|---|---|---|---|---|---|---|---|---|---|---|--|
|   |   |   |   |   |   |   |   |   |   |   |   |   |  |

00/00/0000

DATE:

02/01/2022

SCALE:

NOT TO SCALE

**DRAWING #:** 

MP-8B

1111 West Newport Center Drive Deerfield Beach, FL 33442 Technical Service: (866) 794-9659 technical@polyglass.com