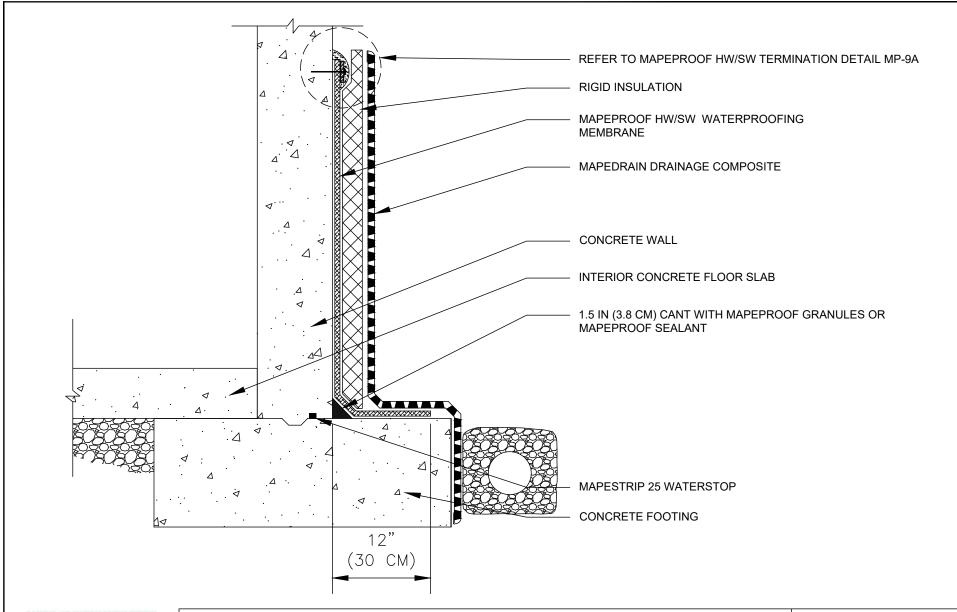

# FOUNDATION WALL FLOOR SLAB AT FOOTING LEVEL WITH INSULATION

DETAIL IS INTENDED TO BE A GUIDE FOR WATERPROOFING INSTALLATION ONLY.

SUPERCEDES:

00/00/0000

DATE:

02/01/2022

SCALE:

NOT TO SCALE

DRAWING #:

MP-1D

1111 West Newport Center Drive Deerfield Beach, FL 33442 Technical Service: (866) 794-9659 technical@polyglass.com