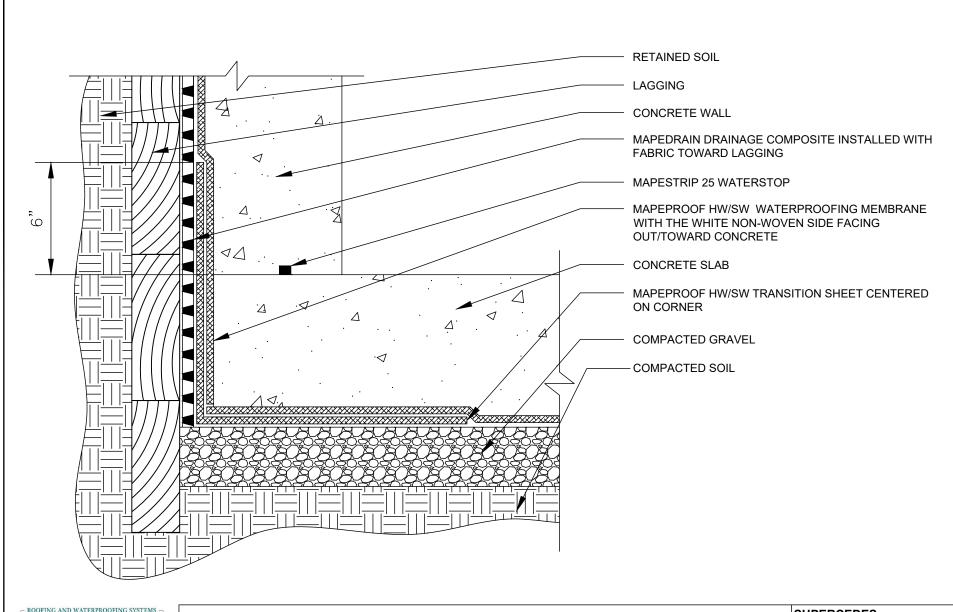

# LAGGING WALL / SLAB TRANSITION

DETAIL IS INTENDED TO BE A GUIDE FOR WATERPROOFING INSTALLATION ONLY.

SUPERCEDES:

00/00/0000

DATE:

02/01/2022

SCALE:

NOT TO SCALE

DRAWING #:

MP-1J

1111 West Newport Center Drive Deerfield Beach, FL 33442 Technical Service: (866) 794-9659 technical@polyglass.com