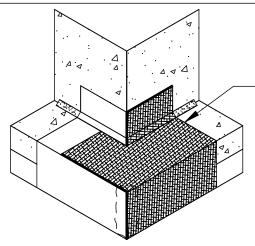

## STEP TWO

STEP FOUR

- CUT AND FOLD SECOND PIECE OF MAPEPROOF AROUND CORNER ON FOOTING AND TIE INTO UNDER SLAB/FOOTING WATERPROOFING

INSTALL MAPEPROOF HW/SW FIELD MEMBRANE ON WALL COVERING DETAIL STRIPS

INSTALL 12 IN (30 CM) STRIP OF MAPEPROOF HW/SW AT CORNERS EXTENDING DOWN OVER THE PREVIOUS TWO PIECES

APPLY MAPEPROOF SEALANT ON LAPS AT CORNER

## STEP THREE