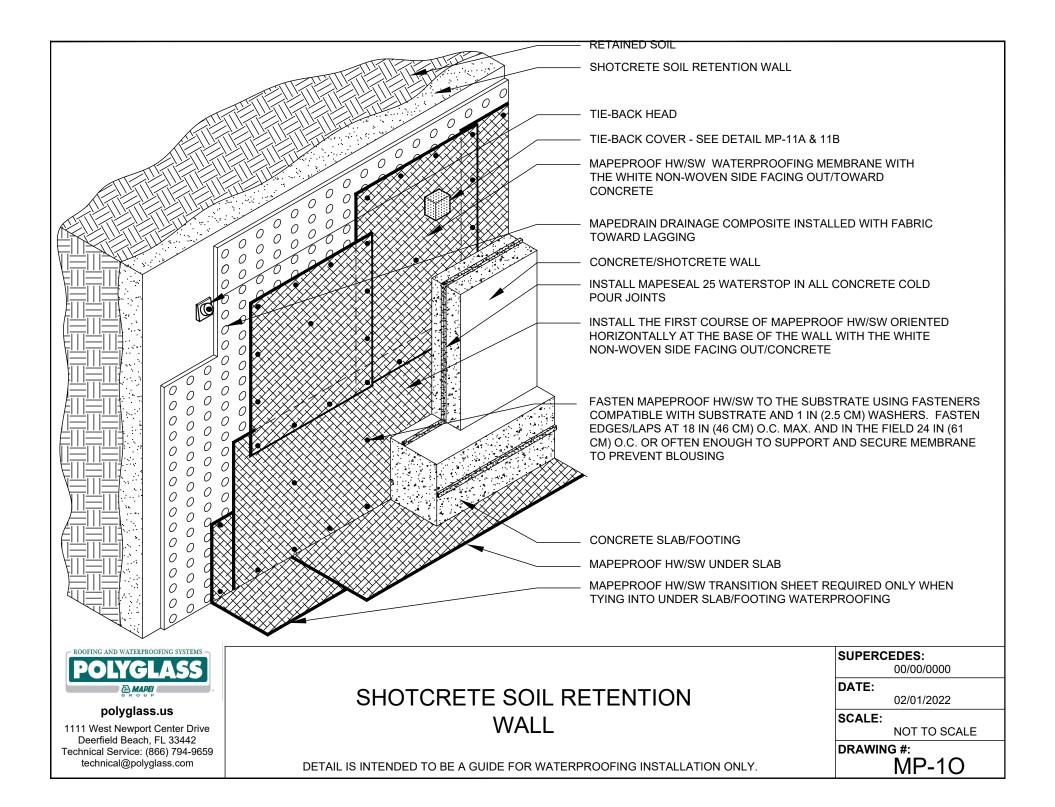

MP-IO SHOTCRETE RETENTION WALL

## MAPEPROOF HW/SW DRAWING LIST

DETAILS ARE INTENDED TO BE A GUIDE FOR WATERPROOFING INSTALLATION ONLY.

SUPERCEDES:

00/00/0000

DATE:

02/01/2022

SCALE:

NOT TO SCALE

DRAWING #:

MP-1

1111 West Newport Center Drive Deerfield Beach, FL 33442 Technical Service: (866) 794-9659 technical@polyglass.com