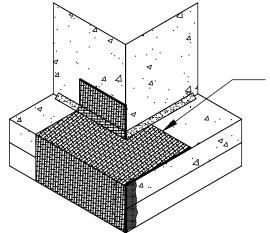

## STEP TWO

STEP FOUR

- CUT AND FOLD SECOND PIECE OF MAPEPROOF AROUND CORNER ON FOOTING AND TIE INTO UNDER SLAB/FOOTING WATERPROOFING

INSTALL MAPEPROOF HW/SW FIELD MEMBRANE ON WALL COVERING DETAIL STRIPS

INSTALL 12 IN (30 CM) STRIP OF MAPEPROOF HW/SW AT CORNERS EXTENDING DOWN OVER THE PREVIOUS TWO PIECES

APPLY MAPEPROOF SEALANT ON LAPS AT CORNER