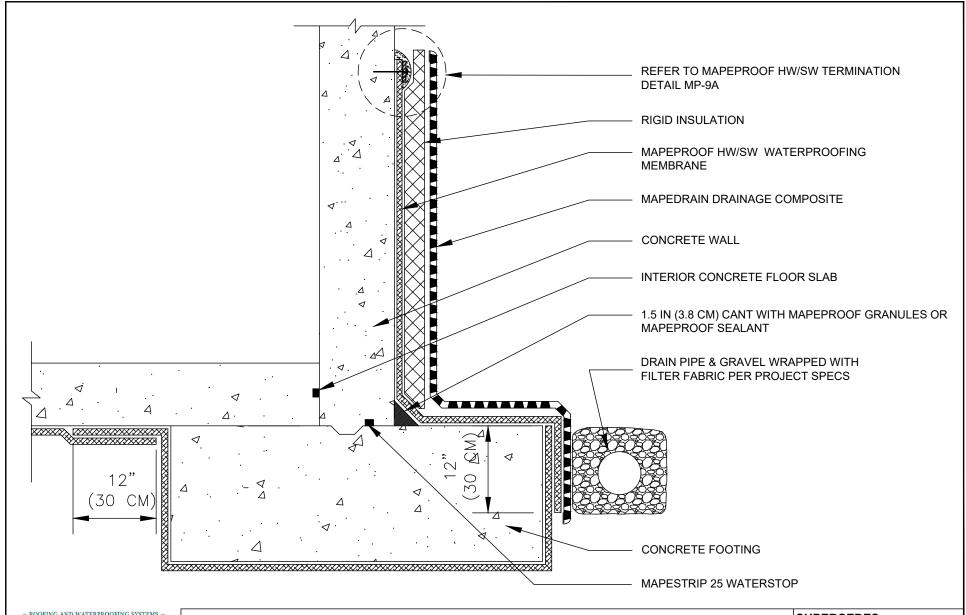

# FOUNDATION WALL FLOOR SLAB AT FOOTING LEVEL WITH INSULATION

DETAIL IS INTENDED TO BE A GUIDE FOR WATERPROOFING INSTALLATION ONLY.

SUPERCEDES:

00/00/0000

DATE:

02/01/2022

SCALE:

NOT TO SCALE

DRAWING #:

MP-1D

1111 West Newport Center Drive Deerfield Beach, FL 33442 Technical Service: (866) 794-9659 technical@polyglass.com