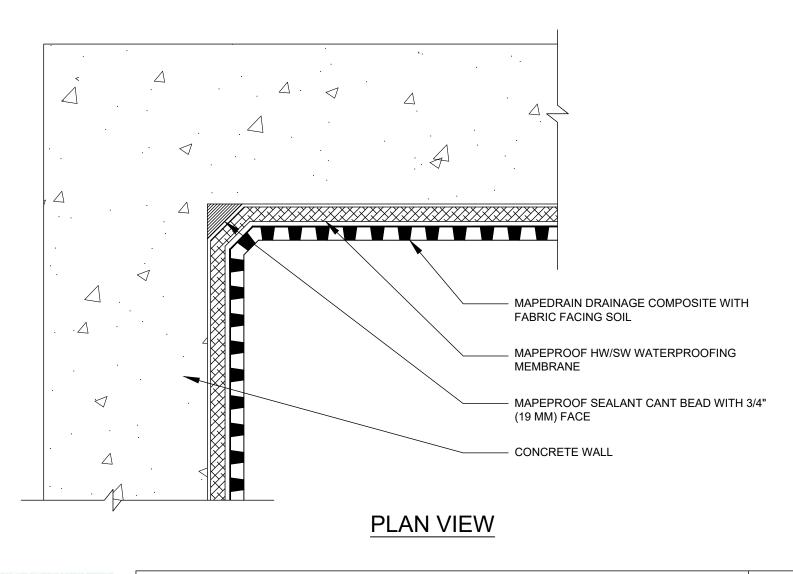

## ALTERNATE WALL OUTSIDE CORNER

DETAIL IS INTENDED TO BE A GUIDE FOR WATERPROOFING INSTALLATION ONLY.

### SUPERCEDES:

00/00/0000

DATE:

02/01/2022

SCALE:

NOT TO SCALE

DRAWING #:

MP-4B