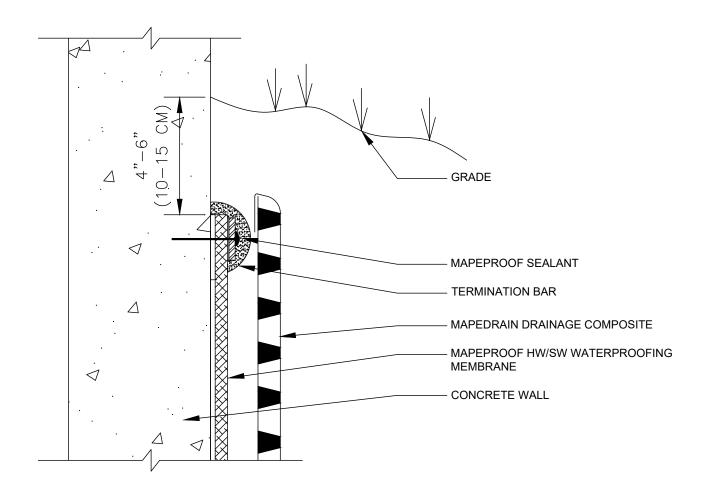

## POST-APPLIED TERMINATION

DETAIL IS INTENDED TO BE A GUIDE FOR WATERPROOFING INSTALLATION ONLY.

SUPERCEDES:

00/00/0000

DATE:

02/01/2022

SCALE:

NOT TO SCALE

DRAWING #:

MP-9A

1111 West Newport Center Drive Deerfield Beach, FL 33442 Technical Service: (866) 794-9659 technical@polyglass.com