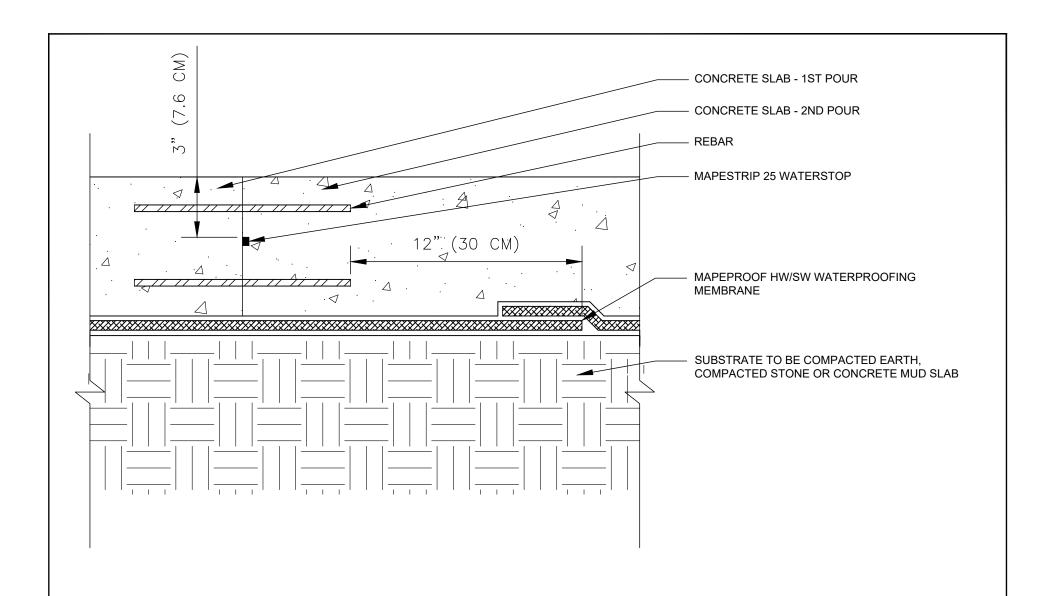

## CONCRETE SLAB CONSTRUCTION JOINT

DETAIL IS INTENDED TO BE A GUIDE FOR WATERPROOFING INSTALLATION ONLY.

### SUPERCEDES:

00/00/0000

DATE:

02/01/2022

SCALE:

NOT TO SCALE

DRAWING #:

MP-3B