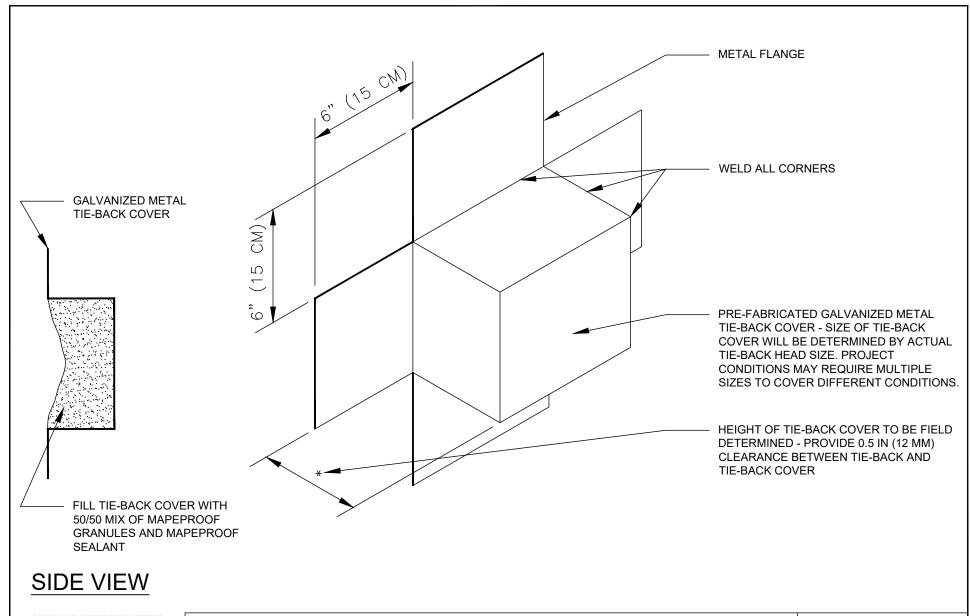

# PRE-FABRICATED METAL TIE-BACK COVER SPECS

DETAIL IS INTENDED TO BE A GUIDE FOR WATERPROOFING INSTALLATION ONLY.

SUPERCEDES:

00/00/0000

DATE:

02/01/2022

SCALE:

NOT TO SCALE

DRAWING #:

MP-7A

1111 West Newport Center Drive Deerfield Beach, FL 33442 Technical Service: (866) 794-9659 technical@polyglass.com