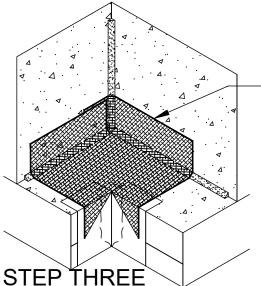

INSTALL 12 IN (30 CM) STRIP OF MAPEPROOF HW/SW AT CORNERS EXTENDING DOWN OVER THE PREVIOUS TWO PIECES

APPLY MAPEPROOF SEALANT ON LAPS AT CORNER

## STEP THREE