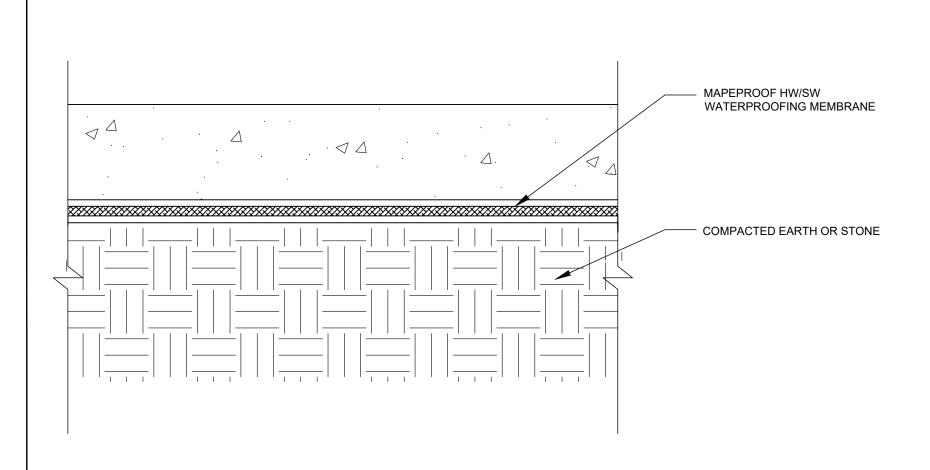

# UNDERSLAB APPLICATION ON COMPACTED EARTH OR STONE

DETAIL IS INTENDED TO BE A GUIDE FOR WATERPROOFING INSTALLATION ONLY.

SUPERCEDES:

00/00/0000

DATE:

02/01/2022

SCALE:

NOT TO SCALE

DRAWING #:

MP-2D

1111 West Newport Center Drive Deerfield Beach, FL 33442 Technical Service: (866) 794-9659 technical@polyglass.com