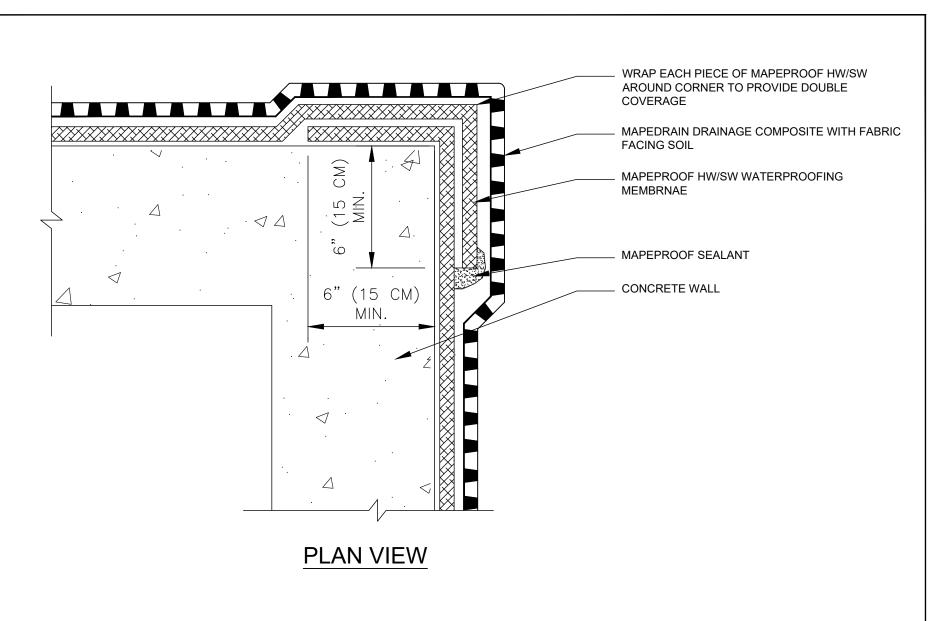

## WALL INSIDE CORNER

DETAIL IS INTENDED TO BE A GUIDE FOR WATERPROOFING INSTALLATION ONLY.

SUPERCEDES:

00/00/0000

DATE:

02/01/2022

SCALE:

NOT TO SCALE

DRAWING #:

MP-4C

1111 West Newport Center Drive Deerfield Beach, FL 33442 Technical Service: (866) 794-9659 technical@polyglass.com