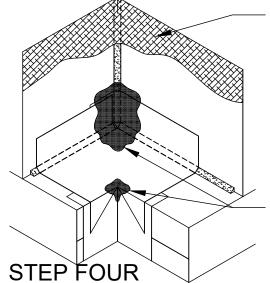

DRAWING #:

MP-4D

CUT AND FOLD FIRST PIECE OF MAPEPROOF AROUND CORNER ON FOOTING AND TIE INTO UNDER SLAB/FOOTING WATERPROOFING

## STEP TWO

STEP FOUR

- CUT AND FOLD SECOND PIECE OF MAPEPROOF AROUND CORNER ON FOOTING AND TIE INTO UNDER SLAB/FOOTING WATERPROOFING

INSTALL MAPEPROOF HW/SW FIELD MEMBRANE ON WALL COVERING DETAIL STRIPS

INSTALL 12 IN (30 CM) STRIP OF MAPEPROOF HW/SW AT CORNERS EXTENDING DOWN OVER THE PREVIOUS TWO PIECES

APPLY MAPEPROOF SEALANT ON LAPS AT CORNER

## STEP THREE