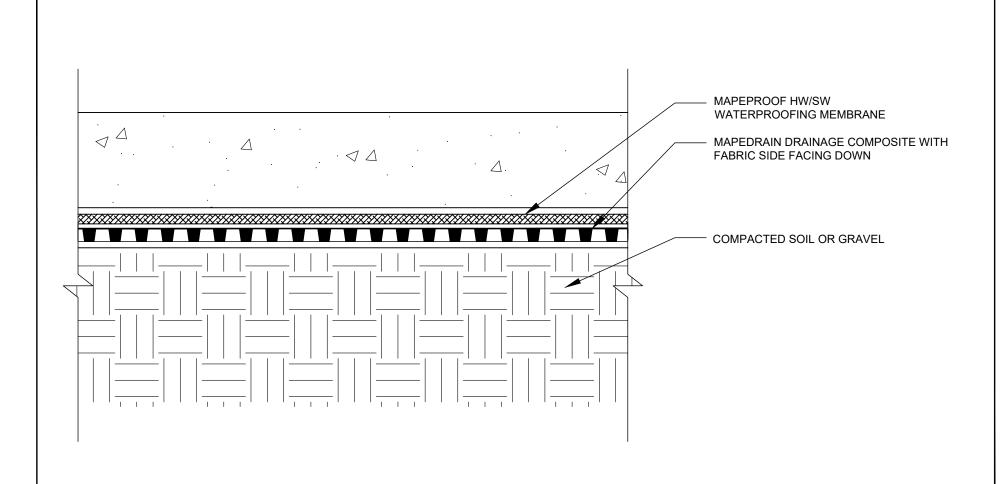

# UNDERSLAB APPLICATION ON DRAINAGE COMPOSITE

DETAIL IS INTENDED TO BE A GUIDE FOR WATERPROOFING INSTALLATION ONLY.

SUPERCEDES:

00/00/0000

DATE:

02/01/2022

SCALE:

NOT TO SCALE

DRAWING #:

MP-2B

1111 West Newport Center Drive Deerfield Beach, FL 33442 Technical Service: (866) 794-9659 technical@polyglass.com