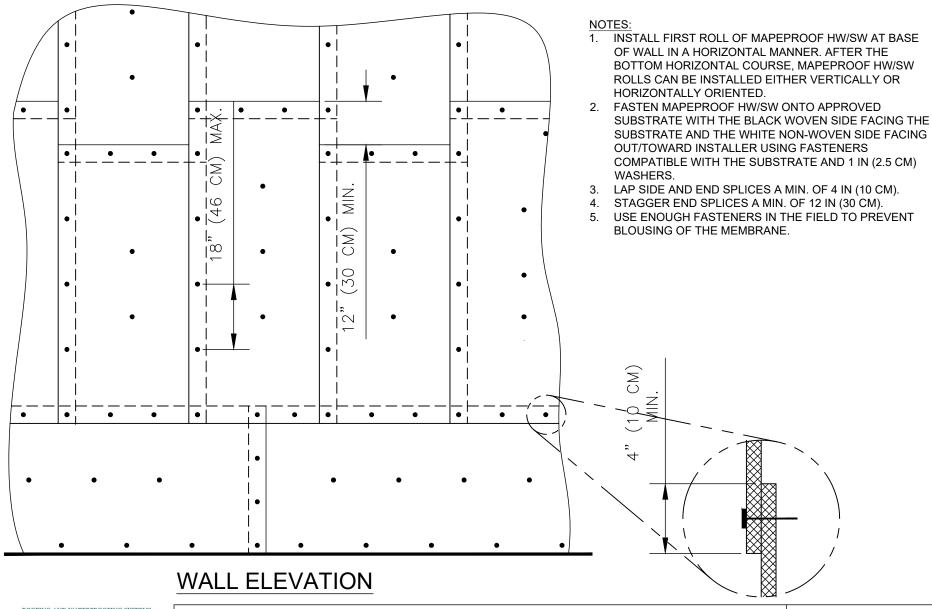

## **VERTICAL (WALL) INSTALLATION**

DETAIL IS INTENDED TO BE A GUIDE FOR WATERPROOFING INSTALLATION ONLY.

### SUPERCEDES:

00/00/0000

DATE:

02/01/2022

SCALE:

NOT TO SCALE

DRAWING #:

MP-1A