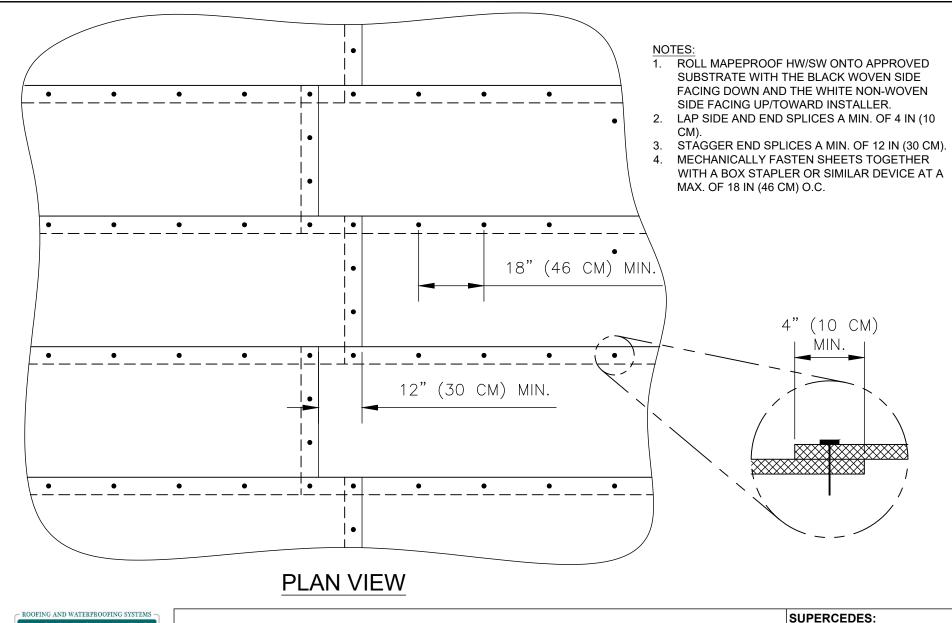

# UNDER SLAB APPLICATION PLAN VIEW

DETAIL IS INTENDED TO BE A GUIDE FOR WATERPROOFING INSTALLATION ONLY.

00/00/0000

DATE:

02/01/2022

SCALE:

NOT TO SCALE

DRAWING #:

MP-2A

1111 West Newport Center Drive Deerfield Beach, FL 33442 Technical Service: (866) 794-9659 technical@polyglass.com