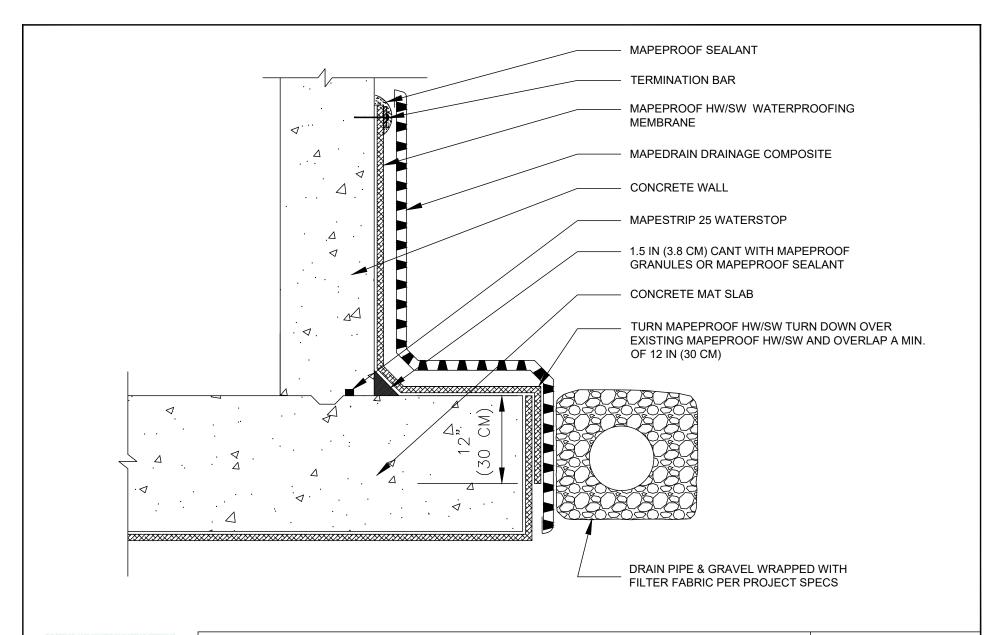

## FOUNDATION WALL/MAT SLAB HYDROSTATIC

DETAIL IS INTENDED TO BE A GUIDE FOR WATERPROOFING INSTALLATION ONLY.

### SUPERCEDES:

00/00/0000

DATE:

02/01/2022

SCALE:

NOT TO SCALE

DRAWING #:

MP-1H