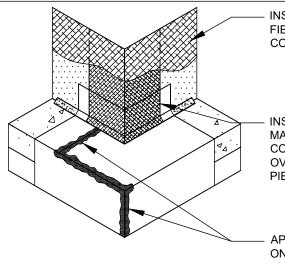

# WALL / FOOTING OUTSIDE CORNER

DETAIL IS INTENDED TO BE A GUIDE FOR WATERPROOFING INSTALLATION ONLY.

## SUPERCEDES:

00/00/0000

DATE:

02/01/2022

SCALE:

NOT TO SCALE

DRAWING #:

MP-4E

**CONCRETE WALL** 

MAPEPROOF SEALANT CANT BEAD WITH 3/4" (19 MM) FACE AT VERTICAL INSIDE CORNERS

1.5" (3.8 CM) CANT BEAD OF MAPEPROOF GRANULES OR MAPEPROOF SEALANT

COVER CORNER WITH MAPEPROOF SEALANT 1/4 IN MM) THICK

CONCRETE FOOTING OR SLAB

CUT AND FOLD FIRST PIECE OF MAPEPROOF AND INSTALL INTO AND AROUND CORNER AND TIE INTO UNDER SLAB/FOOTING WATERPROOFING

CUT AND FOLD SECOND PIECE OF MAPEPROOF AROUND CORNERS ON FOOTING

INSTALL MAPEPROOF HW/SW FIELD MEMBRANE ON WALL COVERING DETAIL STRIPS AND EXTENDING ACROSS FOOTING AND DOWN TO TIE INTO UNDER FOOTING/SLAB WATERPROOFING

APPLY MAPEPROOF SEALANT ON LAPS AT CORNER