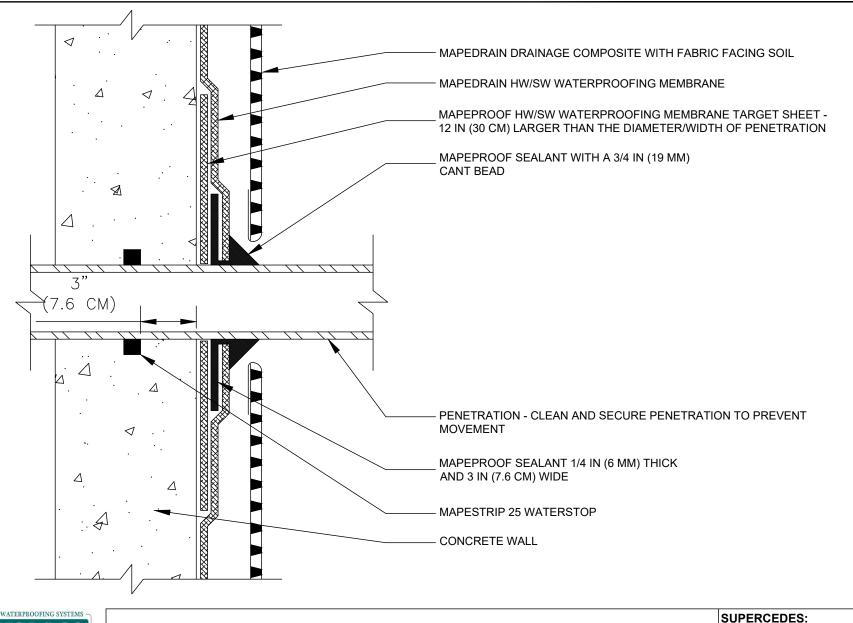

## REBAR, THREADED-ROD, NELSON STUD

DETAIL IS INTENDED TO BE A GUIDE FOR WATERPROOFING INSTALLATION ONLY.

00/00/0000

DATE:

02/01/2022

SCALE:

NOT TO SCALE

DRAWING #:

MP-6C

1111 West Newport Center Drive Deerfield Beach, FL 33442 Technical Service: (866) 794-9659 technical@polyglass.com