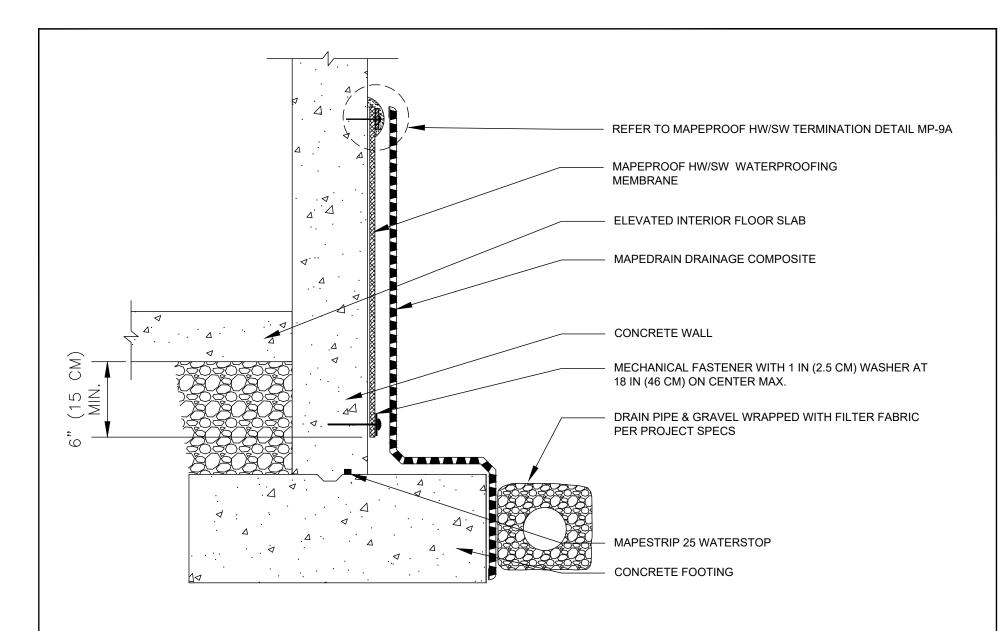

# FOUNDATION WALL ELEVATED FLOOR SLAB

DETAIL IS INTENDED TO BE A GUIDE FOR WATERPROOFING INSTALLATION ONLY.

SUPERCEDES:

00/00/0000

DATE:

02/01/2022

SCALE:

NOT TO SCALE

DRAWING #:

MP-1C

1111 West Newport Center Drive Deerfield Beach, FL 33442 Technical Service: (866) 794-9659 technical@polyglass.com