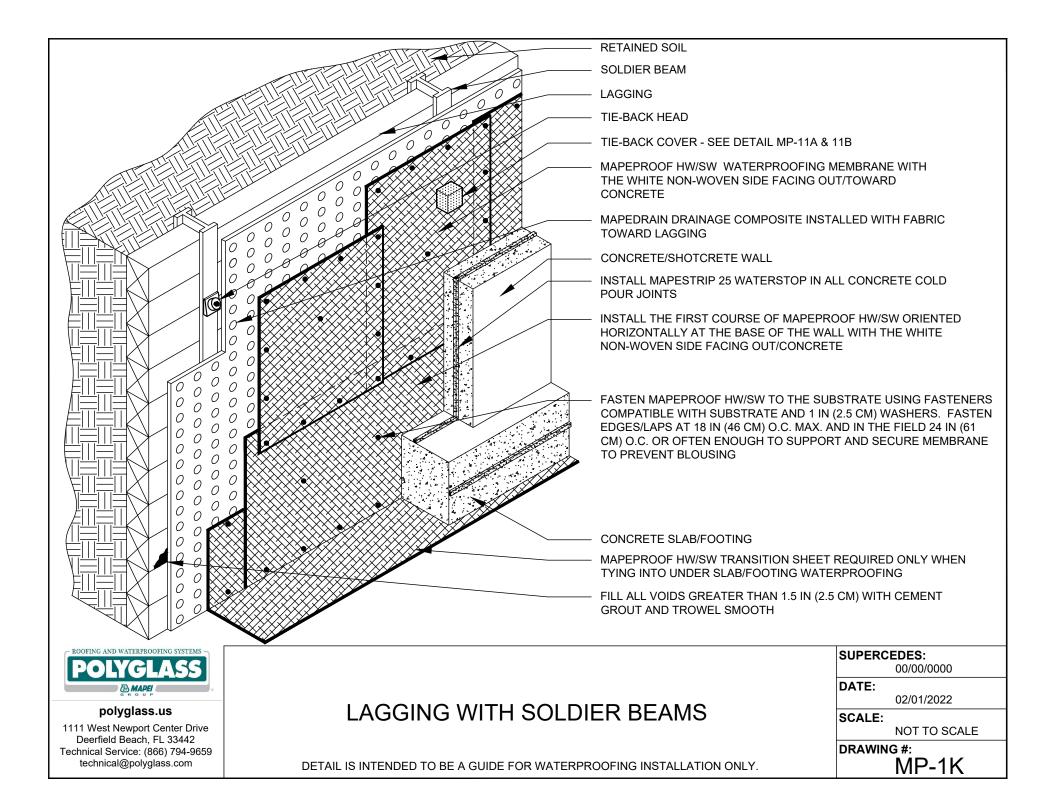

MP-1I FOUNDATION WALL - FLOOR SLAB AT FOOTING LEVEL - HYDROSTATIC

(OPTION 2)

MP-1,J LAGGING WALL/SLAB TRANSITION

MP-IK LAGGING WITH SOLDIER BEAMS

MP-IL SEACANT PILES AUGERED OR CAISSON

MP-IM SHEET PILES - OPTION 1 MP-IN SHEET PILES - OPTION 2