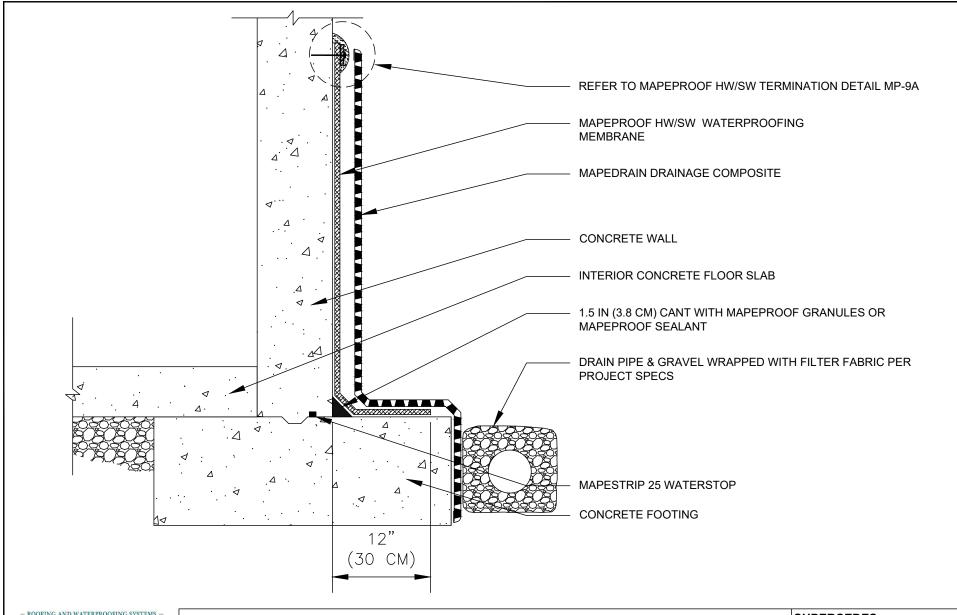

# FOUNDATION WALL FLOOR SLAB AT FOOTING LEVEL

DETAIL IS INTENDED TO BE A GUIDE FOR WATERPROOFING INSTALLATION ONLY.

SUPERCEDES:

00/00/0000

DATE:

02/01/2022

SCALE:

NOT TO SCALE

DRAWING #:

MP-1B

1111 West Newport Center Drive Deerfield Beach, FL 33442 Technical Service: (866) 794-9659 technical@polyglass.com