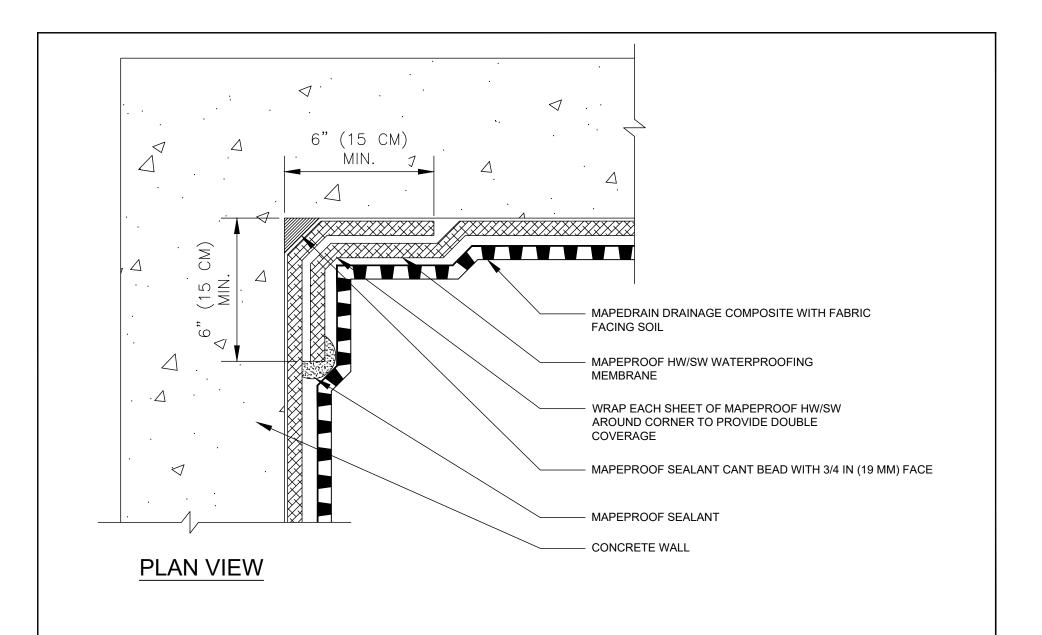

# WALL / FOOTING OUTSIDE CORNER

DETAIL IS INTENDED TO BE A GUIDE FOR WATERPROOFING INSTALLATION ONLY.

## SUPERCEDES:

00/00/0000

DATE:

02/01/2022

SCALE:

NOT TO SCALE

DRAWING #:

MP-4E

**CONCRETE WALL** 

MAPEPROOF SEALANT CANT BEAD WITH 3/4" (19 MM) FACE AT VERTICAL INSIDE CORNERS

1.5" (3.8 CM) CANT BEAD OF MAPEPROOF GRANULES OR MAPEPROOF SEALANT

COVER CORNER WITH MAPEPROOF SEALANT 1/4 IN MM) THICK

CONCRETE FOOTING OR SLAB

CUT AND FOLD FIRST PIECE OF MAPEPROOF AND INSTALL INTO AND AROUND CORNER AND TIE INTO UNDER SLAB/FOOTING WATERPROOFING

CUT AND FOLD SECOND PIECE OF MAPEPROOF AROUND CORNERS ON FOOTING

INSTALL MAPEPROOF HW/SW FIELD MEMBRANE ON WALL COVERING DETAIL STRIPS AND EXTENDING ACROSS FOOTING AND DOWN TO TIE INTO UNDER FOOTING/SLAB WATERPROOFING

APPLY MAPEPROOF SEALANT ON LAPS AT CORNER