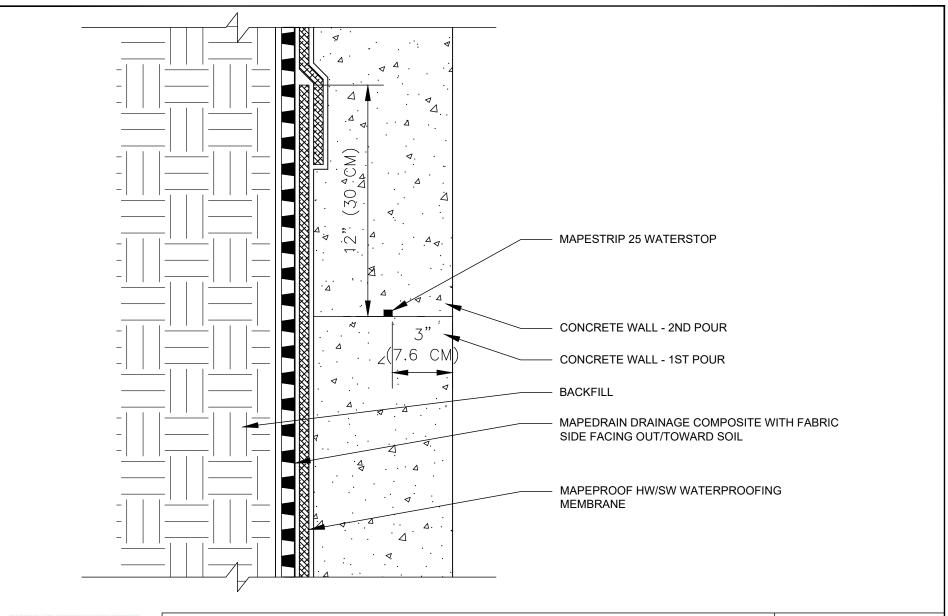

# CONCRETE WALL CONSTRUCTION JOINT

DETAIL IS INTENDED TO BE A GUIDE FOR WATERPROOFING INSTALLATION ONLY.

SUPERCEDES:

00/00/0000

DATE:

02/01/2022

SCALE:

NOT TO SCALE

DRAWING #:

MP-3A

1111 West Newport Center Drive Deerfield Beach, FL 33442 Technical Service: (866) 794-9659 technical@polyglass.com