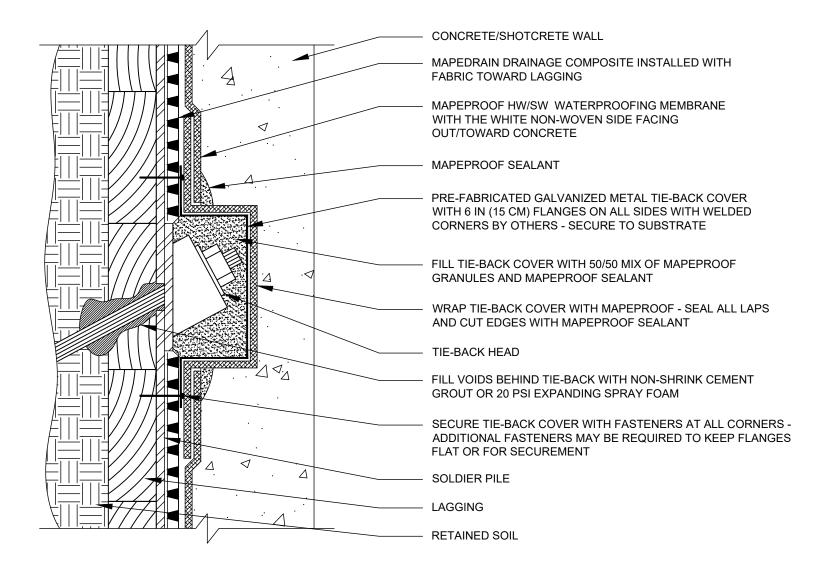

# PRE-FABRICATED METAL TIE-BACK COVER INSTALLATION

DETAIL IS INTENDED TO BE A GUIDE FOR WATERPROOFING INSTALLATION ONLY.

SUPERCEDES:

00/00/0000

DATE:

02/01/2022

SCALE:

NOT TO SCALE

DRAWING #:

MP-7B

1111 West Newport Center Drive Deerfield Beach, FL 33442 Technical Service: (866) 794-9659 technical@polyglass.com