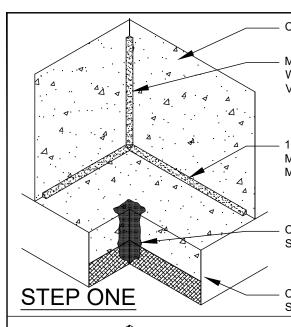

DRAWING #:

MP-4D

CUT AND FOLD FIRST PIECE OF MAPEPROOF AROUND CORNER ON FOOTING AND TIE INTO UNDER SLAB/FOOTING WATERPROOFING

## STEP TWO

STEP FOUR

- CUT AND FOLD SECOND PIECE OF MAPEPROOF AROUND CORNER ON FOOTING AND TIE INTO UNDER SLAB/FOOTING WATERPROOFING

INSTALL MAPEPROOF HW/SW FIELD MEMBRANE ON WALL COVERING DETAIL STRIPS