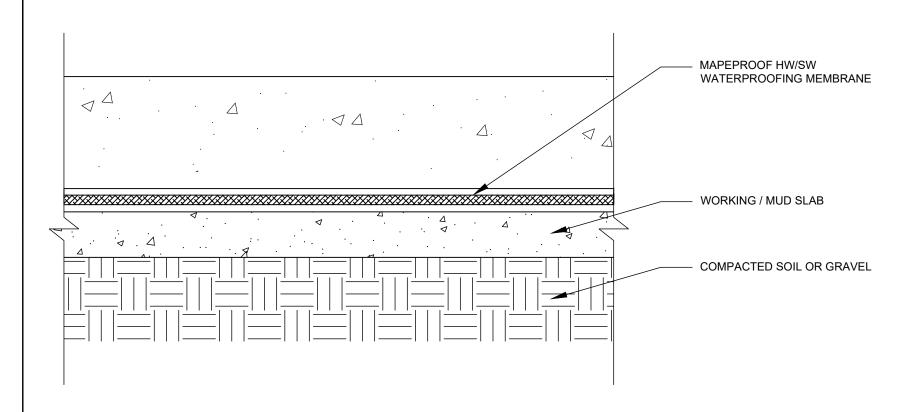

# UNDERSLAB APPLICATION WORKING / MUD SLAB

DETAIL IS INTENDED TO BE A GUIDE FOR WATERPROOFING INSTALLATION ONLY.

SUPERCEDES:

00/00/0000

DATE:

02/01/2022

SCALE:

NOT TO SCALE

DRAWING #:

MP-2C

1111 West Newport Center Drive Deerfield Beach, FL 33442 Technical Service: (866) 794-9659 technical@polyglass.com