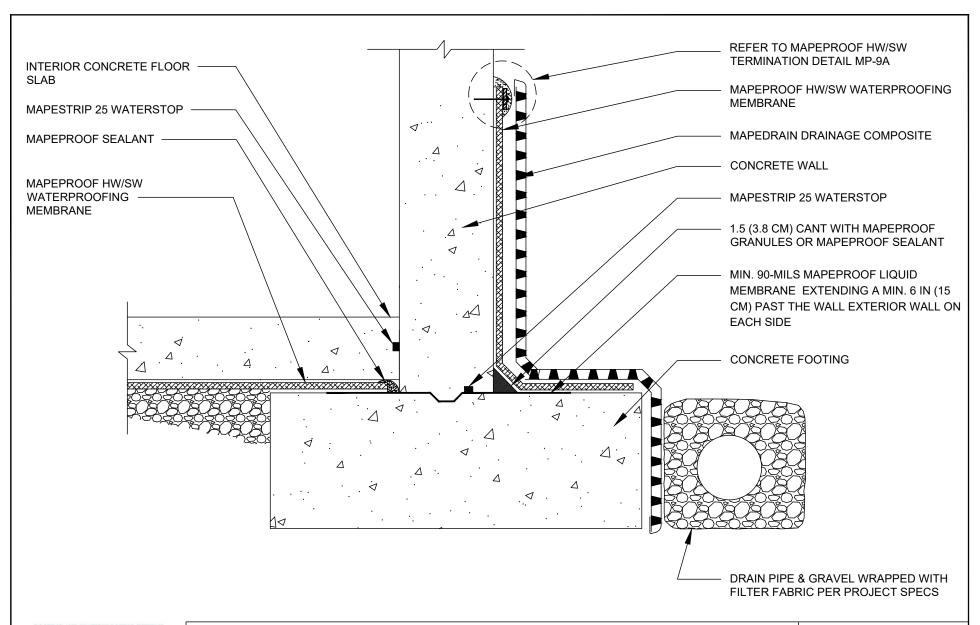

# FOUNDATION WALL FLOOR SLAB AT FOOTING LEVEL

DETAIL IS INTENDED TO BE A GUIDE FOR WATERPROOFING INSTALLATION ONLY.

SUPERCEDES:

00/00/0000

DATE:

02/01/2022

SCALE:

NOT TO SCALE

DRAWING #:

MP-1B

1111 West Newport Center Drive Deerfield Beach, FL 33442 Technical Service: (866) 794-9659 technical@polyglass.com