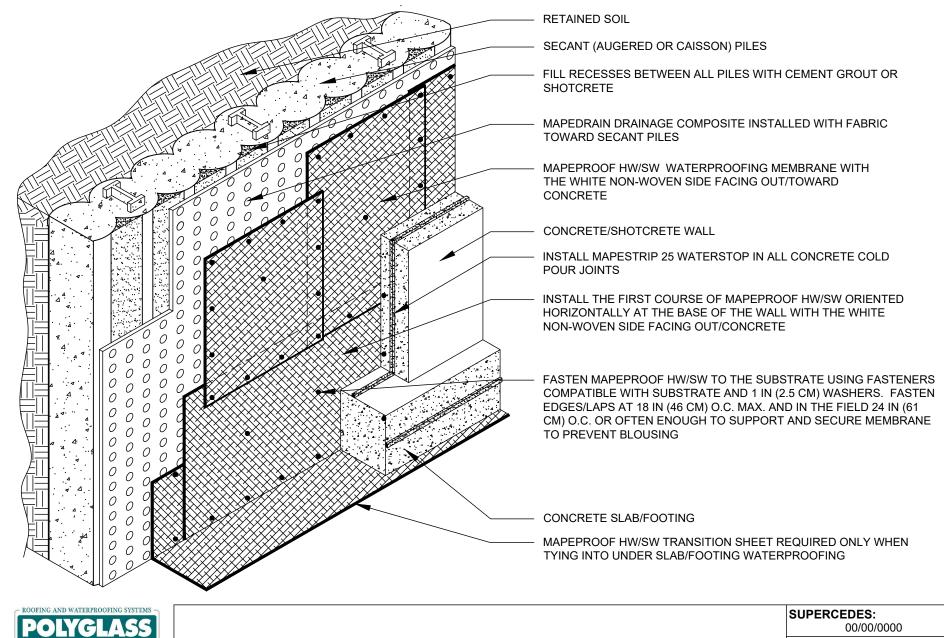

MP-1I FOUNDATION WALL - FLOOR SLAB AT FOOTING LEVEL - HYDROSTATIC

(OPTION 2)

MP-1,J LAGGING WALL/SLAB TRANSITION

MP-IK LAGGING WITH SOLDIER BEAMS

MP-IL SEACANT PILES AUGERED OR CAISSON

MP-IM SHEET PILES - OPTION 1 MP-IN SHEET PILES - OPTION 2