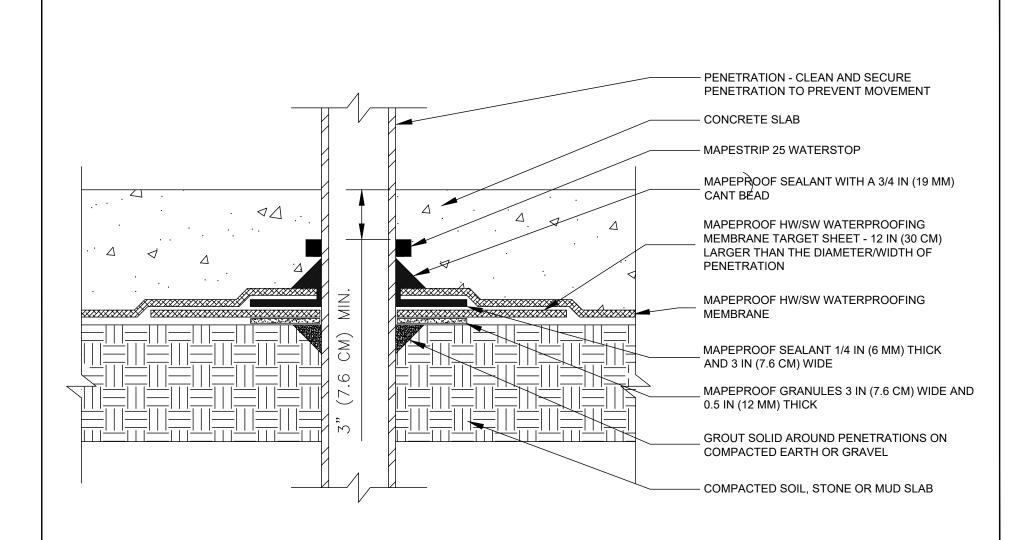

## **SLAB PENETRATION**

DETAIL IS INTENDED TO BE A GUIDE FOR WATERPROOFING INSTALLATION ONLY.

## SUPERCEDES:

00/00/0000

DATE:

02/01/2022

SCALE:

NOT TO SCALE

DRAWING #:

MP-6D