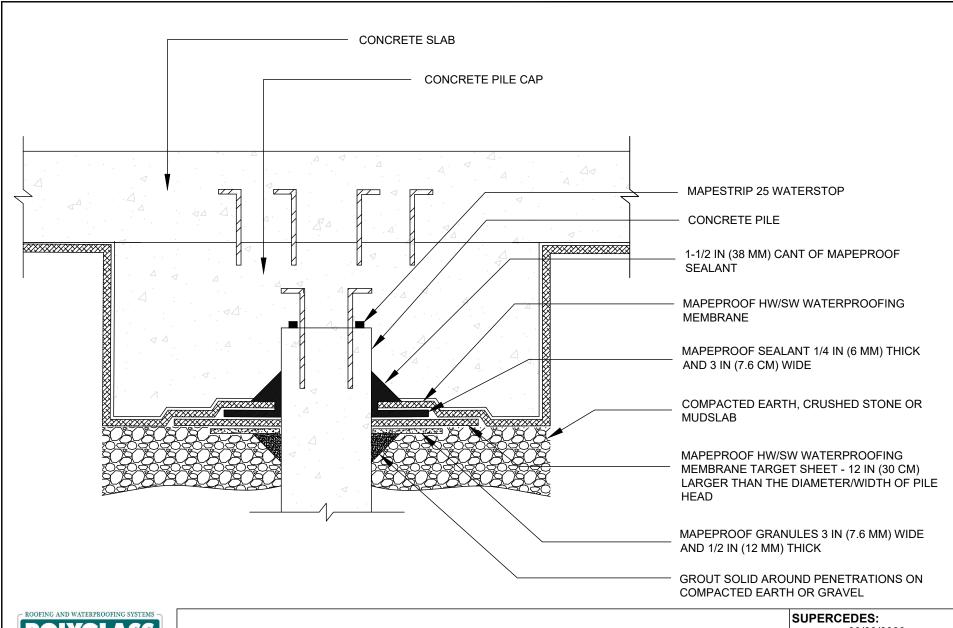

## PILE HEAD HYDROSTATIC

DETAIL IS INTENDED TO BE A GUIDE FOR WATERPROOFING INSTALLATION ONLY.

00/00/0000

DATE:

02/01/2022

SCALE:

NOT TO SCALE

DRAWING #:

MP-8C

1111 West Newport Center Drive Deerfield Beach, FL 33442 Technical Service: (866) 794-9659 technical@polyglass.com