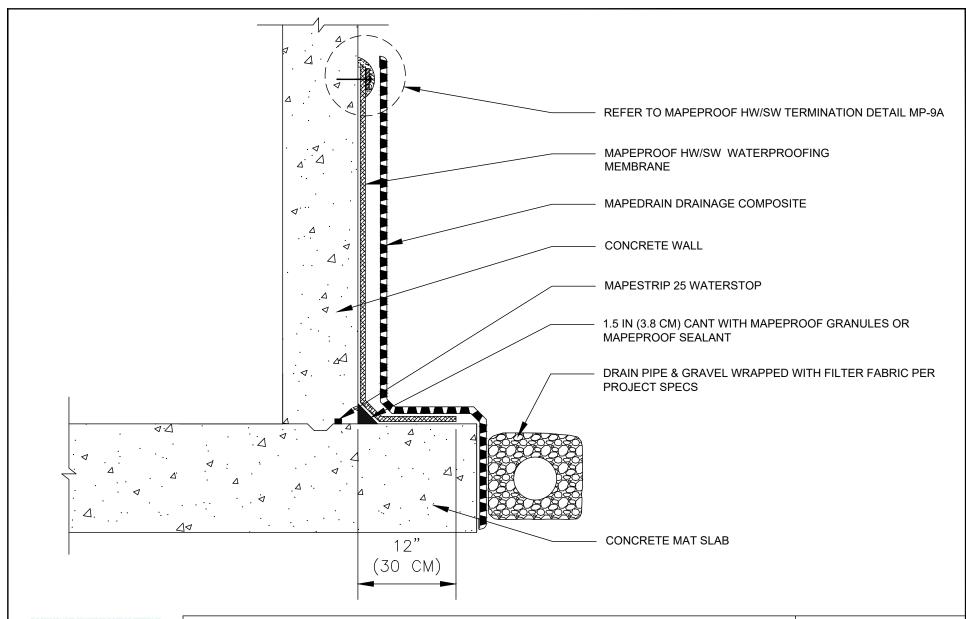

## FOUNDATION WALL/MAT SLAB

DETAIL IS INTENDED TO BE A GUIDE FOR WATERPROOFING INSTALLATION ONLY.

SUPERCEDES:

00/00/0000

DATE:

02/01/2022

SCALE:

NOT TO SCALE

DRAWING #:

MP-1E

1111 West Newport Center Drive Deerfield Beach, FL 33442 Technical Service: (866) 794-9659 technical@polyglass.com