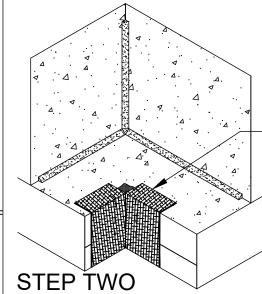

## STEP TWO

STEP FOUR

- CUT AND FOLD SECOND PIECE OF MAPEPROOF AROUND CORNER ON FOOTING AND TIE INTO UNDER SLAB/FOOTING WATERPROOFING

INSTALL MAPEPROOF HW/SW FIELD MEMBRANE ON WALL COVERING DETAIL STRIPS

INSTALL 12 IN (30 CM) STRIP OF MAPEPROOF HW/SW AT CORNERS EXTENDING DOWN OVER THE PREVIOUS TWO PIECES

APPLY MAPEPROOF SEALANT ON LAPS AT CORNER

## STEP THREE