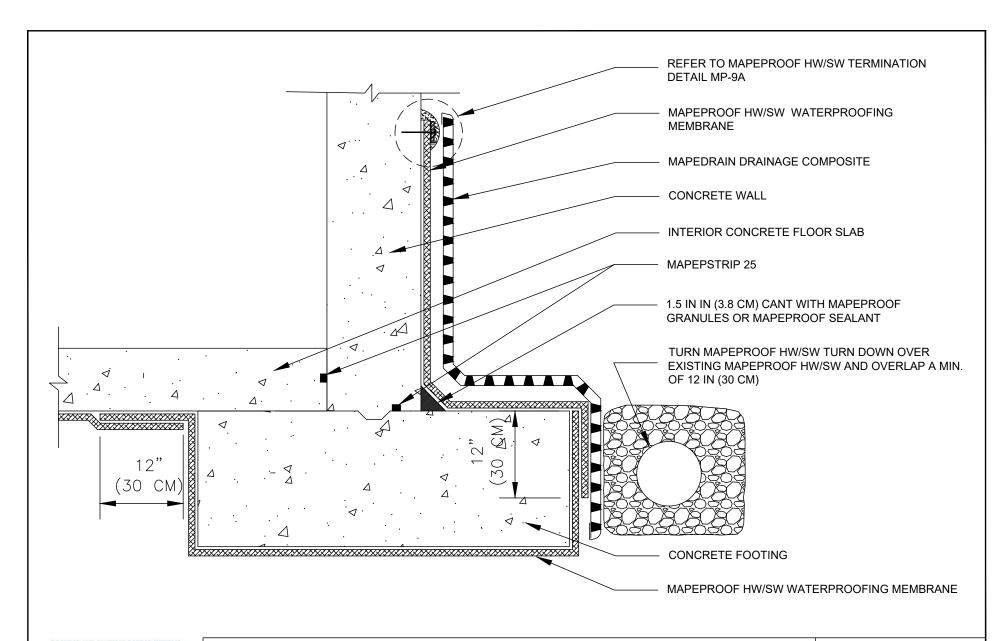

# FOUNDATION WALL FLOOR SLAB AT FOOTING LEVEL

DETAIL IS INTENDED TO BE A GUIDE FOR WATERPROOFING INSTALLATION ONLY.

SUPERCEDES:

00/00/0000

DATE:

02/01/2022

SCALE:

NOT TO SCALE

DRAWING #:

MP-1B

1111 West Newport Center Drive Deerfield Beach, FL 33442 Technical Service: (866) 794-9659 technical@polyglass.com