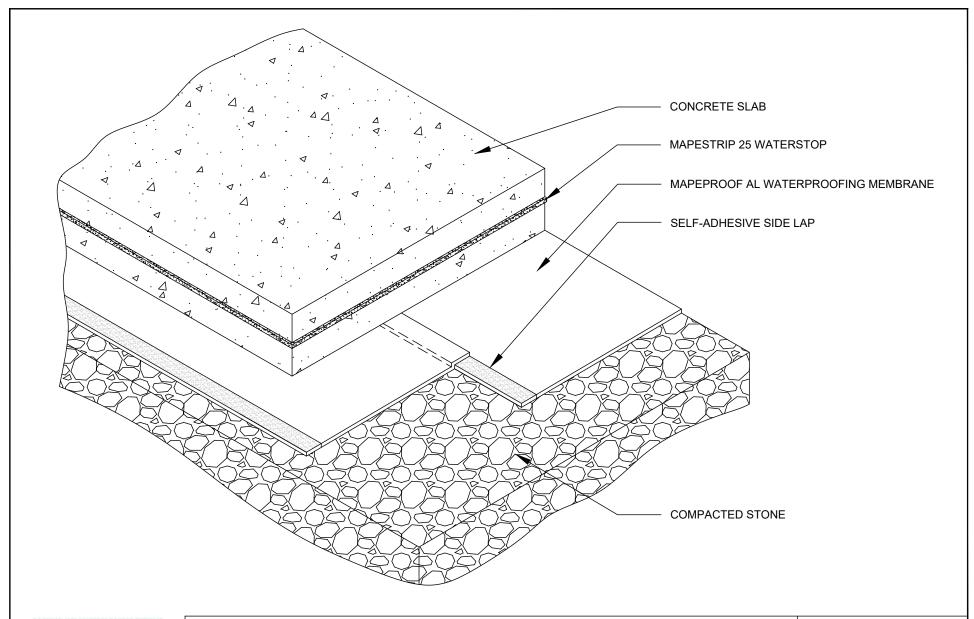

## UNDERSLAB APPLICATION ON COMPACTED STONE

DETAIL IS INTENDED TO BE A GUIDE FOR WATERPROOFING INSTALLATION ONLY.

SUPERCEDES:

00/00/0000

DATE:

02/01/2022

SCALE:

NOT TO SCALE

DRAWING #:

AL-2A

1111 West Newport Center Drive Deerfield Beach, FL 33442 Technical Service: (866) 794-9659 technical@polyglass.com