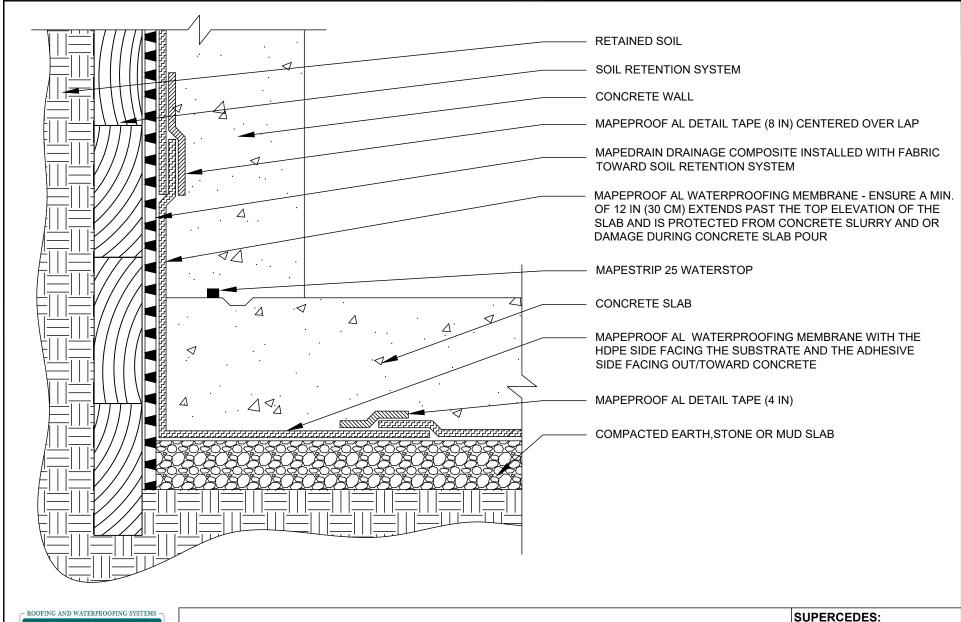

## UNDERSLAB APPLICATION ON MUD SLAB

DETAIL IS INTENDED TO BE A GUIDE FOR WATERPROOFING INSTALLATION ONLY.

SUPERCEDES:

00/00/0000

DATE:

02/01/2022

SCALE:

NOT TO SCALE

DRAWING #:

AL-2C

1111 West Newport Center Drive Deerfield Beach, FL 33442 Technical Service: (866) 794-9659 technical@polyglass.com