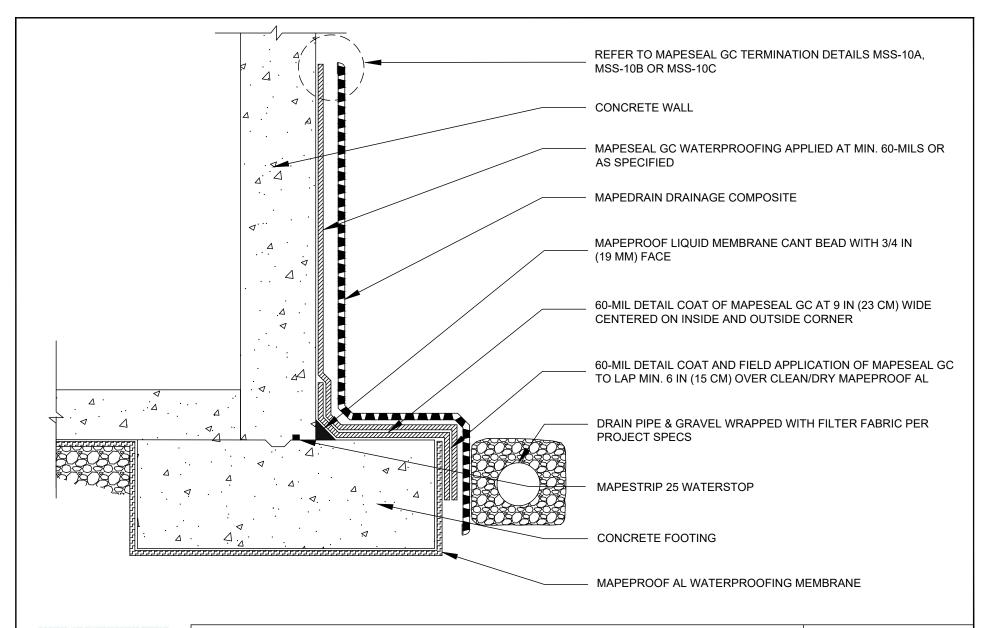

## FOUNDATION WALL FLOOR SLAB AT FOOTING LEVEL HYDROSTATIC - OPTION 1

DETAIL IS INTENDED TO BE A GUIDE FOR WATERPROOFING INSTALLATION ONLY.

#### SUPERCEDES:

00/00/0000

DATE:

02/01/2022

SCALE:

NOT TO SCALE

DRAWING #:

AL-1G

1111 West Newport Center Drive Deerfield Beach, FL 33442 Technical Service: (866) 794-9659 technical@polyglass.com