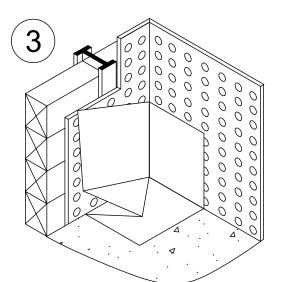

## **INSIDE CORNER**

MAPEPROOF AL WATERPROOFING MEMBRANE

WITH THE ADHESIVE SIDE OF THE MAPEPROOF AL MEMBRANE FACING UP, CREASE THE MEMBRANE BOTH HORIZONTALLY AND VERTICALLY (USE A STEEL ROLLER TO OBTAIN A TIGHT CREASE)

UNFOLD AND FIT TIGHT TO THE PROFILE OF THE SUBSTRATE CREATING A "PIGS EAR" ON THE HORIZONTAL PLANE

ROLL CREASED "PIGS EAR" FIRMLY WITH A STEEL ROLLER

POLYGLASS