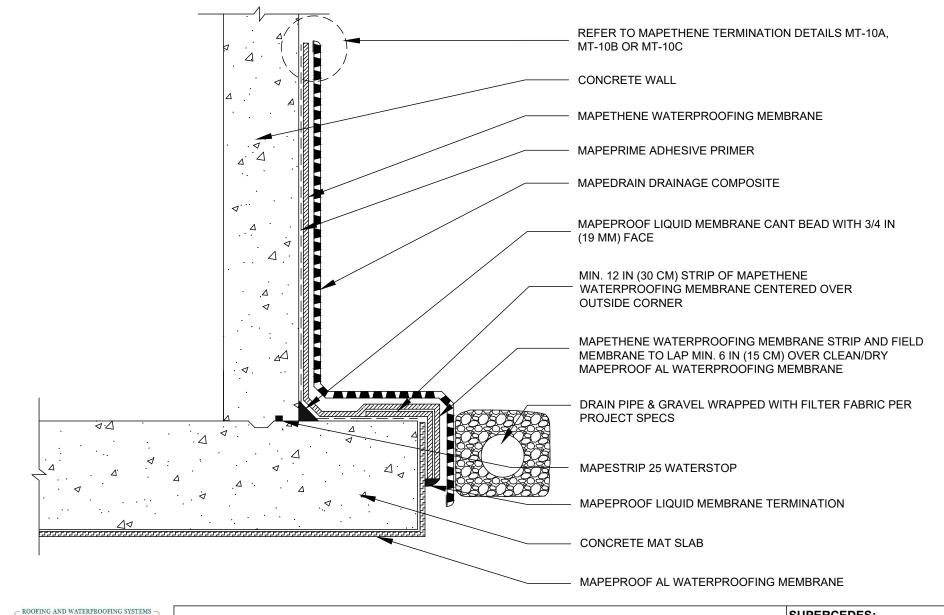

## FOUNDATION WALL/MAT SLAB HYDROSTATIC

DETAIL IS INTENDED TO BE A GUIDE FOR WATERPROOFING INSTALLATION ONLY.

SUPERCEDES:

00/00/0000

DATE:

02/01/2022

SCALE:

NOT TO SCALE

DRAWING #:

AL-1J

1111 West Newport Center Drive Deerfield Beach, FL 33442 Technical Service: (866) 794-9659 technical@polyglass.com