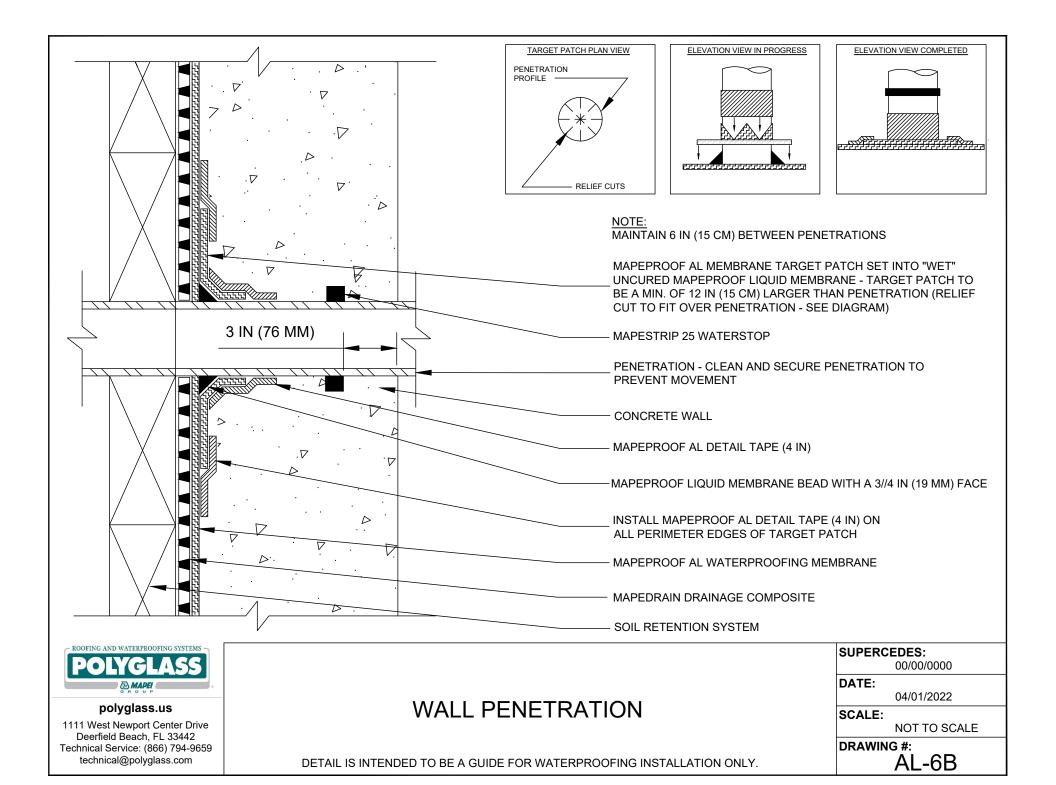

#### **PENETRATIONS**

AL-6A **SLAB PENETRATION** AL-6B WALL PENETRATION

AL-6C REBAR, THREADED-ROD, NELSON STUD

AL-6D STRAIGHT EDGE PENETRATION/TERMINATION (RAKER.

WALER, BEAM, COLUMN)