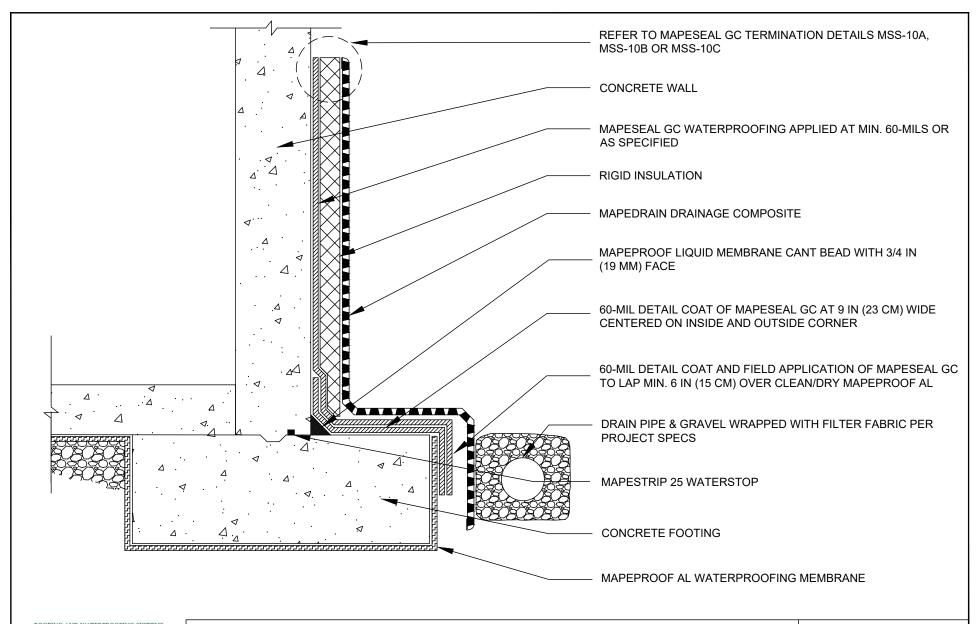

## FOUNDATION WALL FLOOR SLAB AT FOOTING LEVEL WITH INSULATION

DETAIL IS INTENDED TO BE A GUIDE FOR WATERPROOFING INSTALLATION ONLY.

#### SUPERCEDES:

00/00/0000

DATE:

02/01/2022

SCALE:

NOT TO SCALE

DRAWING #:

AL-1C