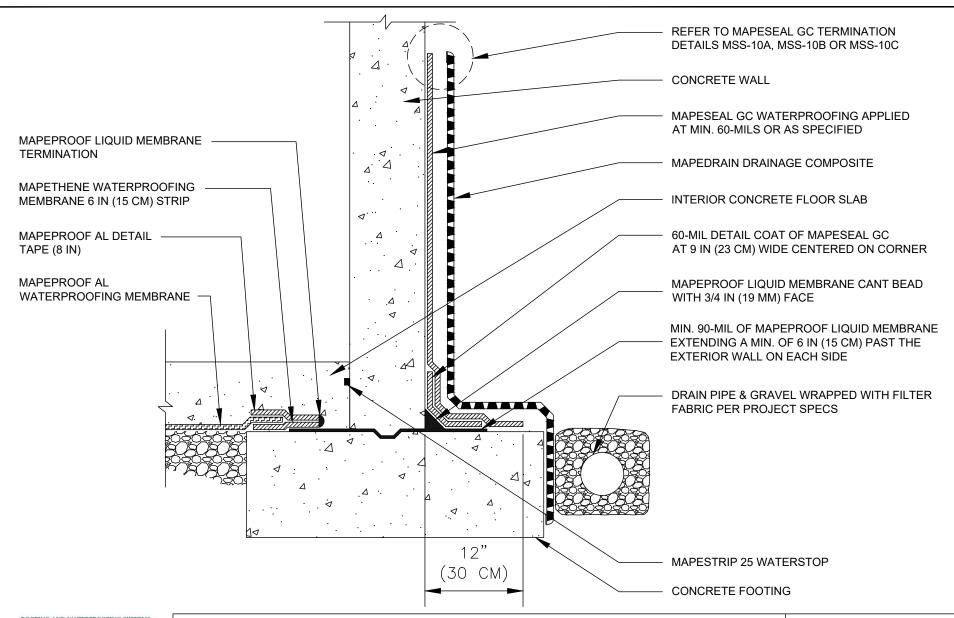

## **FOUNDATION WALL** FLOOR SLAB AT FOOTING LEVEL **OPTION 1**

DETAIL IS INTENDED TO BE A GUIDE FOR WATERPROOFING INSTALLATION ONLY.

00/00/0000

DATE:

02/01/2022

SCALE:

NOT TO SCALE

DRAWING #:

AL-1A

1111 West Newport Center Drive Deerfield Beach, FL 33442 Technical Service: (866) 794-9659 technical@polyglass.com