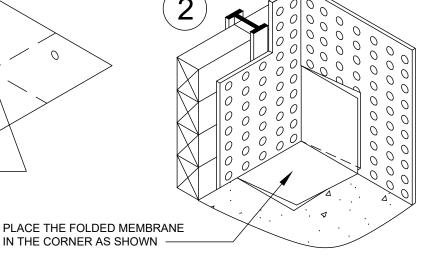

## **INSIDE CORNER**

MAPEPROOF AL WATERPROOFING MEMBRANE

WITH THE ADHESIVE SIDE OF THE MAPEPROOF AL MEMBRANE FACING UP, CREASE THE MEMBRANE BOTH HORIZONTALLY AND VERTICALLY (USE A STEEL ROLLER TO OBTAIN A TIGHT CREASE)

UNFOLD AND FIT TIGHT TO THE PROFILE OF THE SUBSTRATE CREATING A "PIGS EAR" ON THE HORIZONTAL PLANE

ROLL CREASED "PIGS EAR" FIRMLY WITH A STEEL ROLLER

POLYGLASS