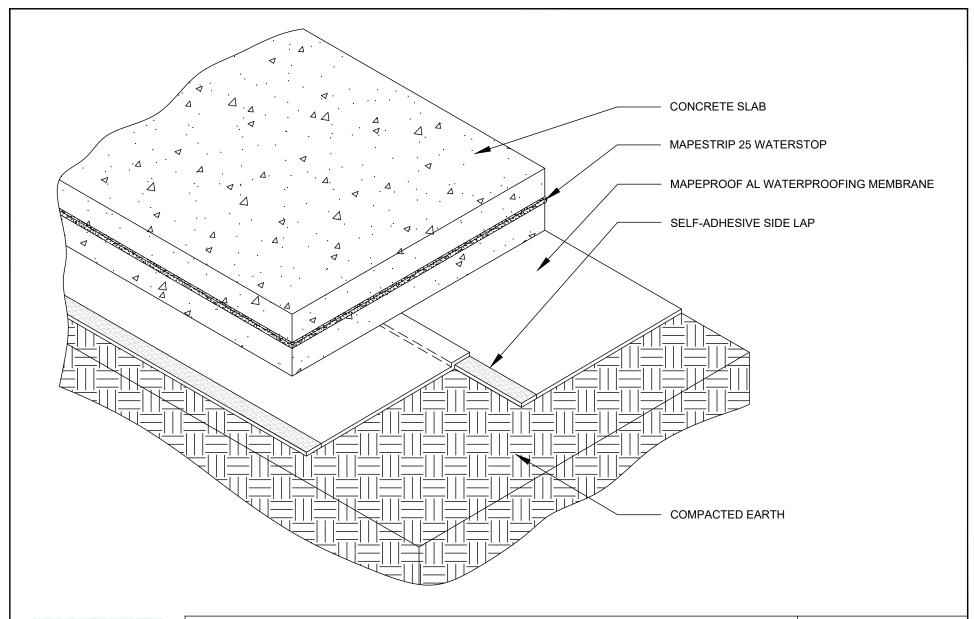

## UNDERSLAB APPLICATION ON COMPACTED EARTH

DETAIL IS INTENDED TO BE A GUIDE FOR WATERPROOFING INSTALLATION ONLY.

SUPERCEDES:

00/00/0000

DATE:

02/01/2022

SCALE:

NOT TO SCALE

DRAWING #:

AL-2B

1111 West Newport Center Drive Deerfield Beach, FL 33442 Technical Service: (866) 794-9659 technical@polyglass.com