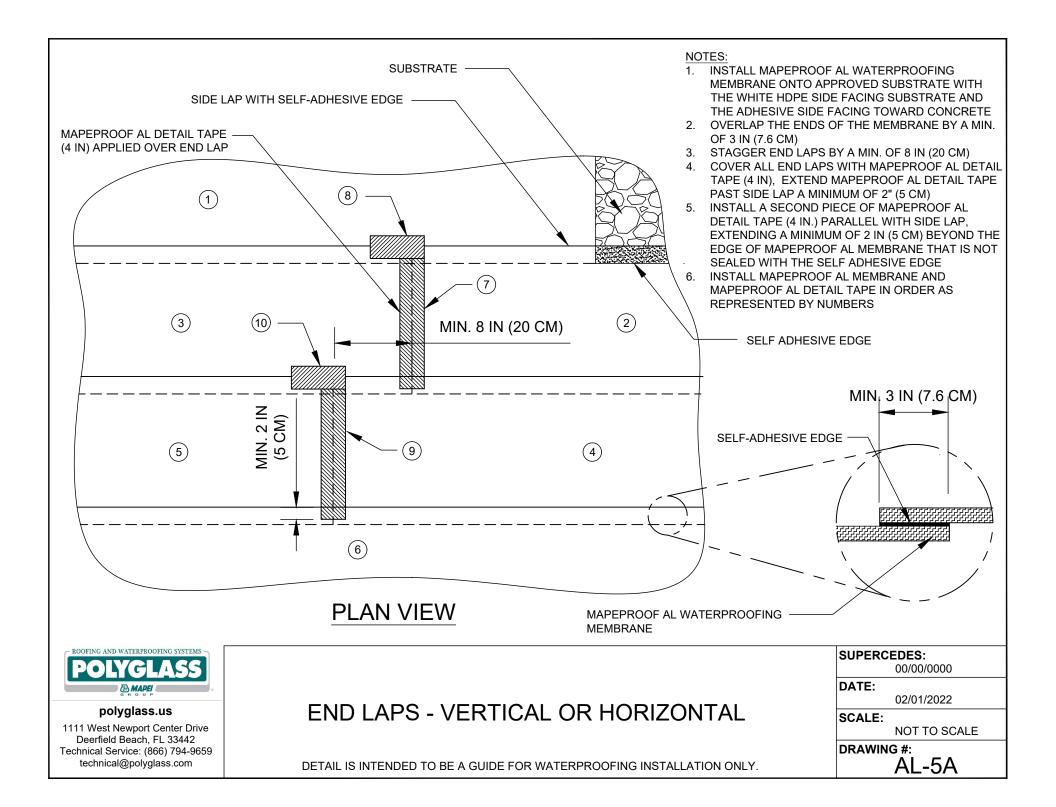

A TIGHT CREASE)





UNFOLD AND FIT TIGHT TO THE PROFILE OF THE SUBSTRATE CREATING A "PIGS EAR" ON THE HORIZONTAL PLANE



ROLL CREASED "PIGS EAR" FIRMLY WITH A STEEL ROLLER



POLYGLASS

#### polyglass.us

1111 West Newport Center Drive Deerfield Beach, FL 33442 Technical Service: (866) 794-9659 technical@polyglass.com

### **INSIDE CORNER**

DETAIL IS INTENDED TO BE A GUIDE FOR WATERPROOFING INSTALLATION ONLY.

SUPERCEDES:

00/00/0000

DATE:

02/01/2022

SCALE:

NOT TO SCALE

**DRAWING #:** 

AL-4A





1111 West Newport Center Drive Deerfield Beach, FL 33442 Technical Service: (866) 794-9659 technical@polyglass.com

### **OUTSIDE CORNER**

DETAIL IS INTENDED TO BE A GUIDE FOR WATERPROOFING INSTALLATION ONLY.

00/00/0000

DATE:

02/01/2022

SCALE:

NOT TO SCALE

**DRAWING #:** 

AL-4B











1111 West Newport Center Drive Deerfield Beach, FL 33442 Technical Service: (866) 794-9659 technical@polyglass.com

## REBAR, THREADED-ROD, NELSON STUD

DETAIL IS INTENDED TO BE A GUIDE FOR WATERPROOFING INSTALLATION ONLY.

#### SUPERCEDES:

00/00/0000

DATE:

02/01/2022

SCALE:

NOT TO SCALE

DRAWING #:

AL-6C





1111 West Newport Center Drive Deerfield Beach, FL 33442 Technical Service: (866) 794-9659 technical@polyglass.com

# STRAIGHT EDGE PENETRATION / TERMINATION (RAKER, WALER, BEAM, COLUMN)

DETAIL IS INTENDED TO BE A GUIDE FOR WATERPROOFING INSTALLATION ONLY.

SUPERCEDES:

00/00/0000

DATE:

02/01/2022

SCALE:

NOT TO SCALE

DRAWING #:

AL-6D





1111 West Newport Center Drive Deerfield Beach, FL 33442 Technical Service: (866) 794-9659 technical@polyglass.com

## PRE-F