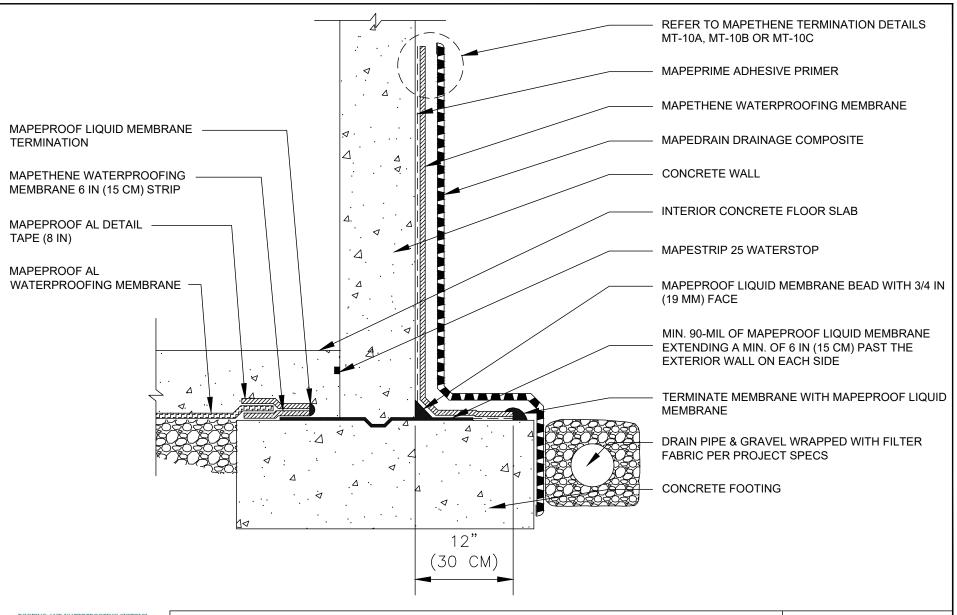

### FOUNDATION WALL/MAT SLAB

DETAIL IS INTENDED TO BE A GUIDE FOR WATERPROOFING INSTALLATION ONLY.

#### SUPERCEDES:

00/00/0000

DATE:

02/01/2022

SCALE:

NOT TO SCALE

DRAWING #:

AL-1D