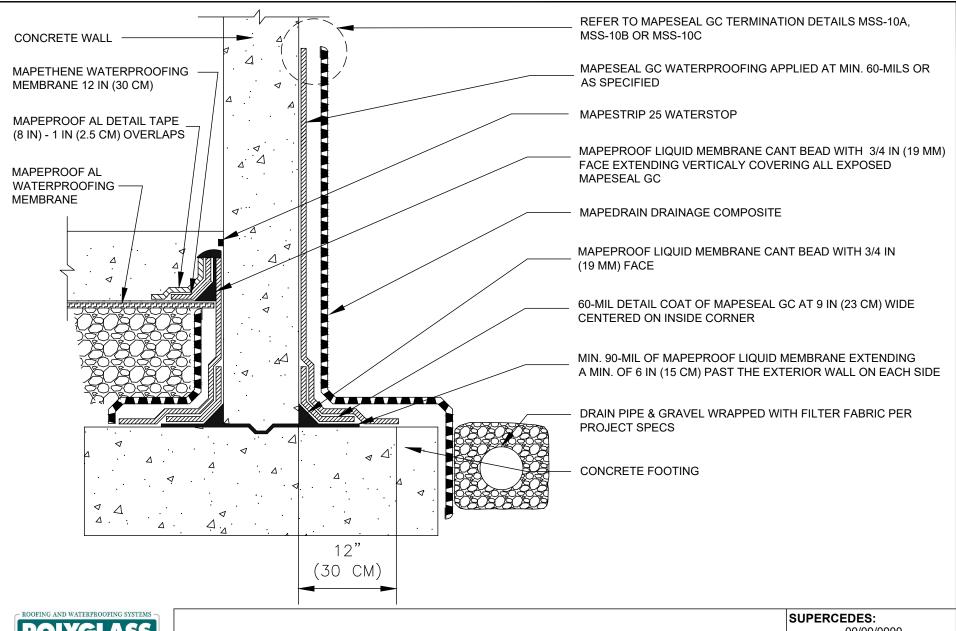

## FOUNDATION WALL FLOOR SLAB AT FOOTING LEVEL OPTION 2

DETAIL IS INTENDED TO BE A GUIDE FOR WATERPROOFING INSTALLATION ONLY.

#### SUPERCEDES:

00/00/0000

DATE:

02/01/2022

SCALE:

NOT TO SCALE

DRAWING #:

AL-1B