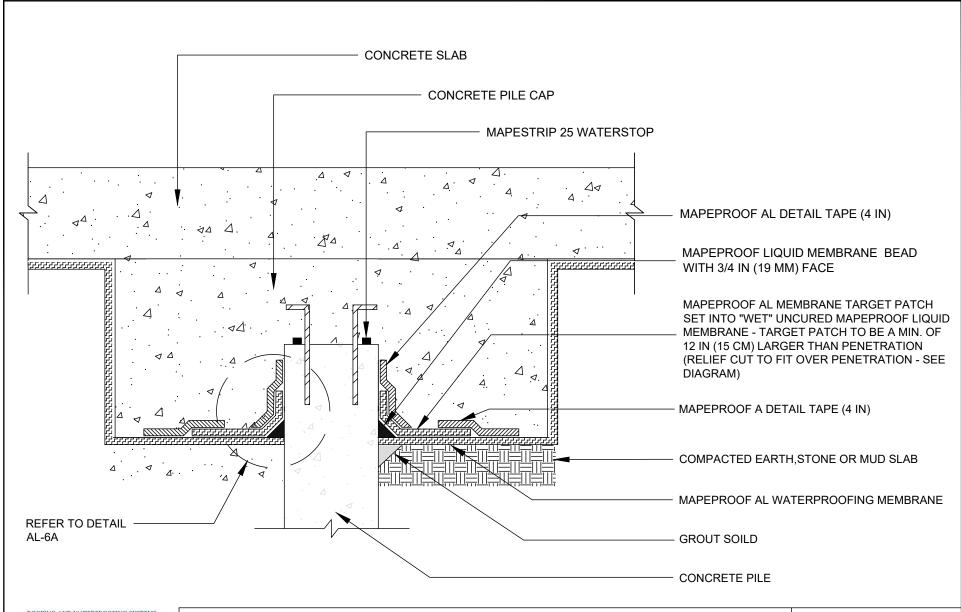

### PILE HEAD - NON-HYDROSTATIC

DETAIL IS INTENDED TO BE A GUIDE FOR WATERPROOFING INSTALLATION ONLY.

#### SUPERCEDES:

00/00/0000

DATE:

04/01/2022

SCALE:

NOT TO SCALE

DRAWING #:

AL-8C

1111 West Newport Center Drive Deerfield Beach, FL 33442 Technical Service: (866) 794-9659 technical@polyglass.com