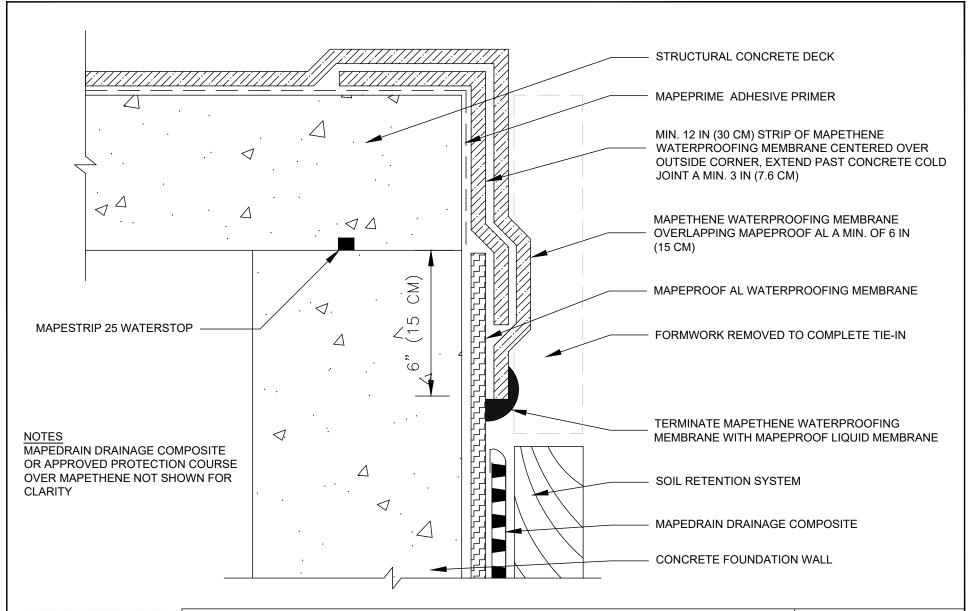

#### **MISC. TIE-IN DETAILS**

MP-9A DECK/FOUNDATION WALL - MAPETHENE TO MAPEPROOF AL TIE-IN

## DECK/FOUNDATION WALL MAPETHENE TO MAPEPROOF AL TIE-IN

DETAIL IS INTENDED TO BE A GUIDE FOR WATERPROOFING INSTALLATION ONLY.

SUPERCEDES:

00/00/0000

DATE:

02/01/2022

SCALE:

NOT TO SCALE

DRAWING #:

AL-9A