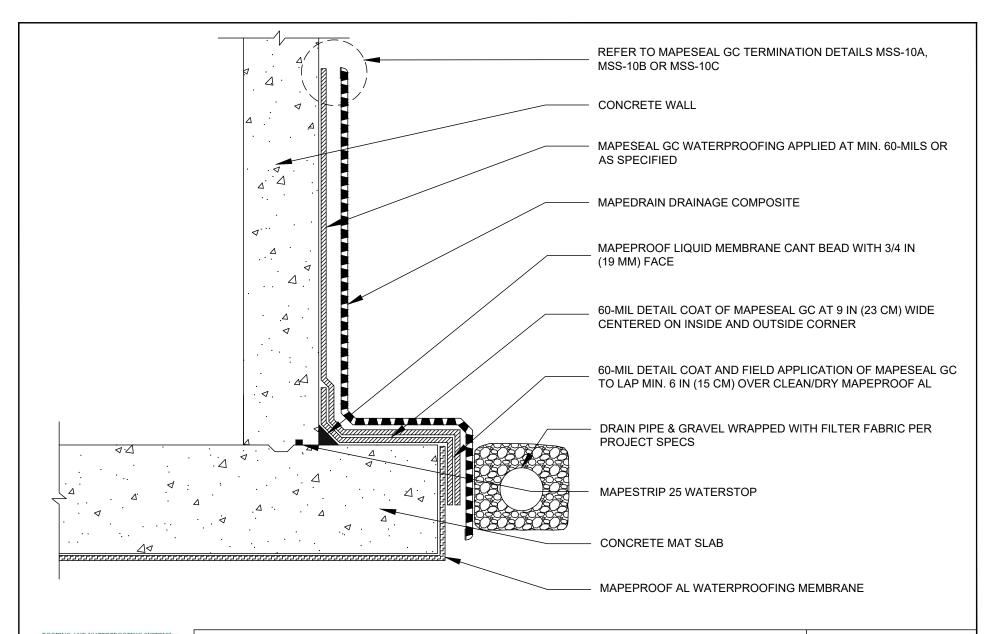

### FOUNDATION WALL/MAT SLAB

DETAIL IS INTENDED TO BE A GUIDE FOR WATERPROOFING INSTALLATION ONLY.

#### SUPERCEDES:

00/00/0000

DATE:

02/01/2022

SCALE:

NOT TO SCALE

DRAWING #:

AL-1D