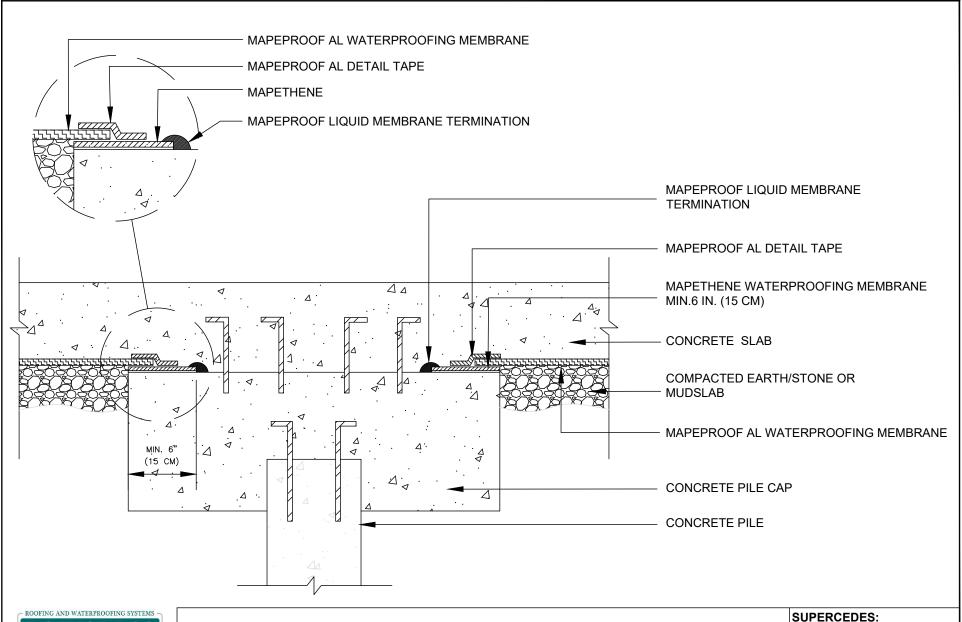

## PILE CAP **NON-HYDROSTATIC**

DETAIL IS INTENDED TO BE A GUIDE FOR WATERPROOFING INSTALLATION ONLY.

|   | o i |   | ᇚ | ES: |
|---|-----|---|---|-----|
| U | ГΙ  | C | ᄓ | ⊑J. |

00/00/0000

DATE:

04/01/2022

SCALE:

NOT TO SCALE

DRAWING #:

AL-8A

1111 West Newport Center Drive Deerfield Beach, FL 33442 Technical Service: (866) 794-9659 technical@polyglass.com