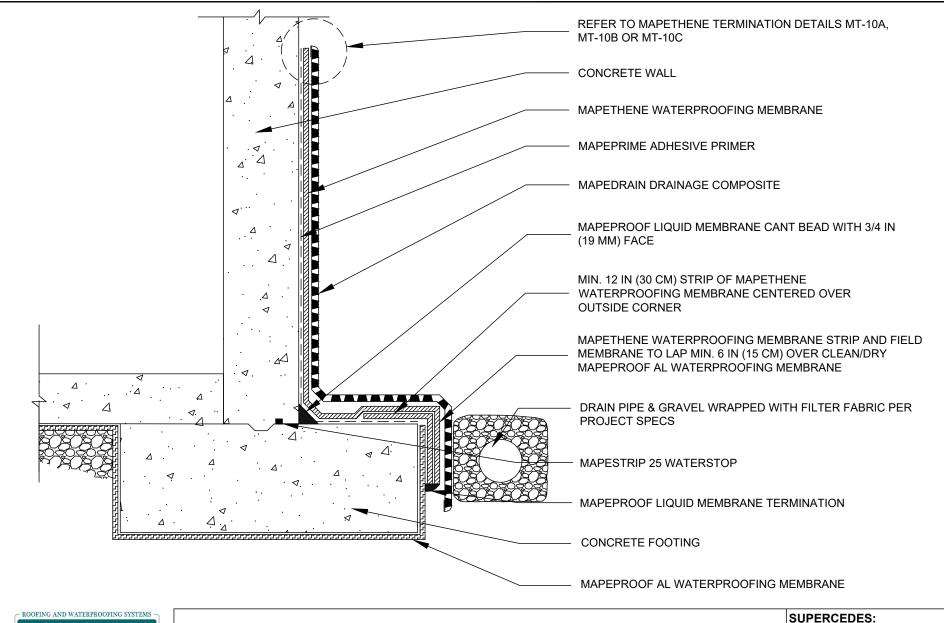

## **FOUNDATION WALL** FLOOR SLAB AT FOOTING LEVEL **OPTION 1**

DETAIL IS INTENDED TO BE A GUIDE FOR WATERPROOFING INSTALLATION ONLY.

00/00/0000

DATE:

02/01/2022

SCALE:

NOT TO SCALE

DRAWING #:

AL-1A

1111 West Newport Center Drive Deerfield Beach, FL 33442 Technical Service: (866) 794-9659 technical@polyglass.com