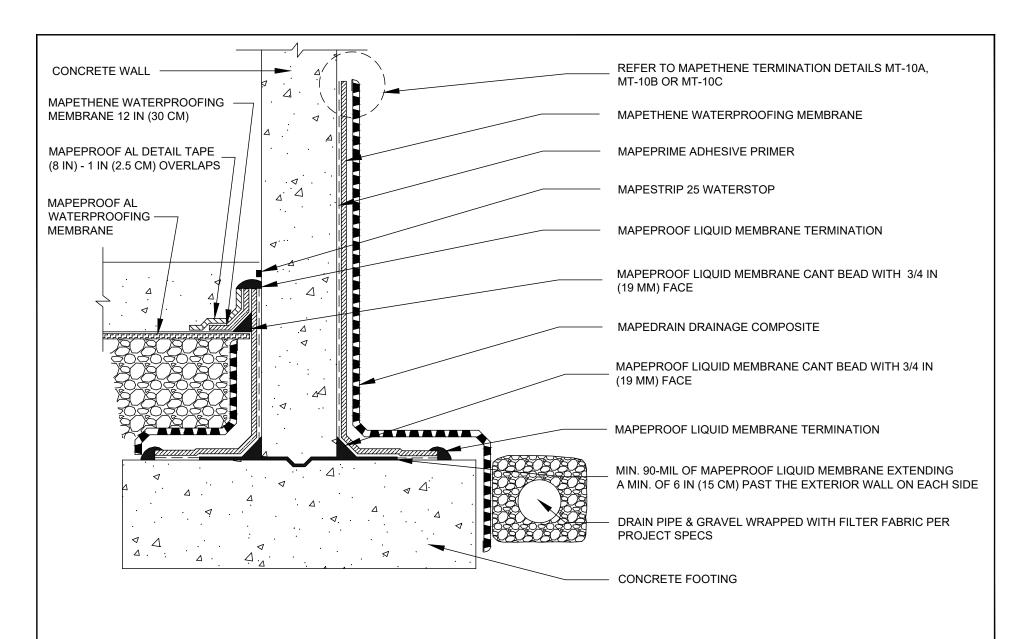

## **FOUNDATION WALL** FLOOR SLAB AT FOOTING LEVEL **OPTION 1**

DETAIL IS INTENDED TO BE A GUIDE FOR WATERPROOFING INSTALLATION ONLY.

00/00/0000

DATE:

02/01/2022

SCALE:

NOT TO SCALE

DRAWING #:

AL-1A

1111 West Newport Center Drive Deerfield Beach, FL 33442 Technical Service: (866) 794-9659 technical@polyglass.com