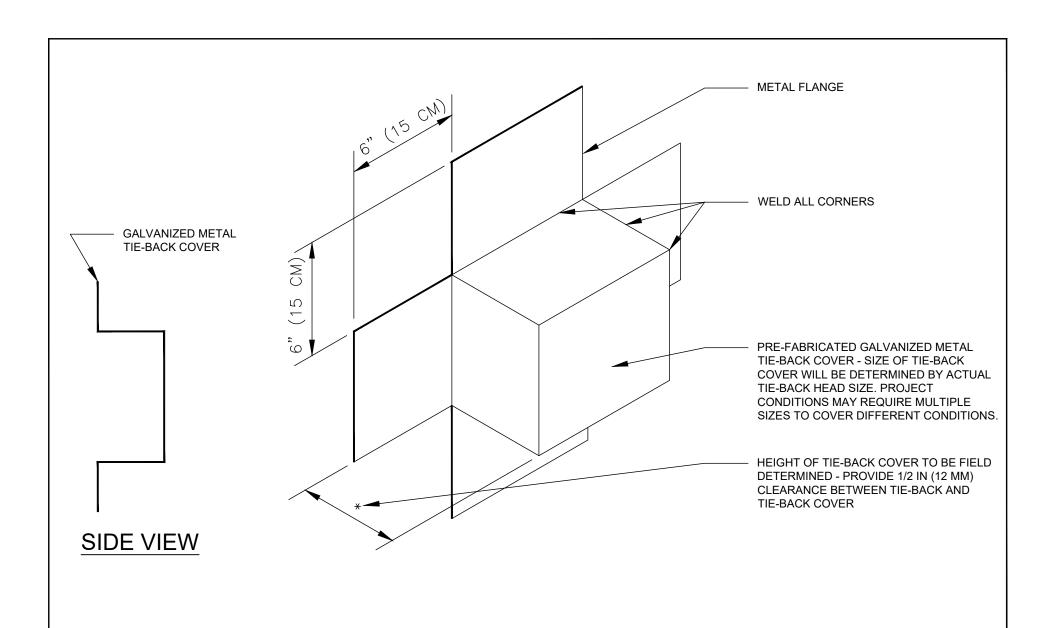

## PRE-FABRICATED METAL TIE-BACK COVER SPECS

DETAIL IS INTENDED TO BE A GUIDE FOR WATERPROOFING INSTALLATION ONLY.

SUPERCEDES:

00/00/0000

DATE:

02/01/2022

SCALE:

NOT TO SCALE

DRAWING #:

AL-7A

1111 West Newport Center Drive Deerfield Beach, FL 33442 Technical Service: (866) 794-9659 technical@polyglass.com