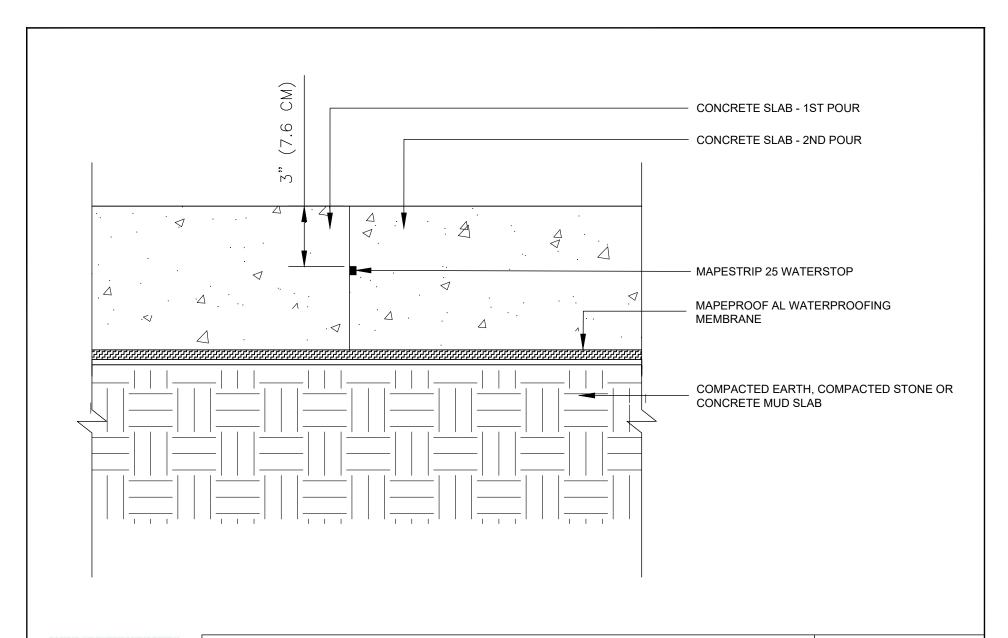

## CONCRETE SLAB CONSTRUCTION JOINT

DETAIL IS INTENDED TO BE A GUIDE FOR WATERPROOFING INSTALLATION ONLY.

SUPERCEDES:

00/00/0000

DATE:

02/01/2022

SCALE:

NOT TO SCALE

DRAWING #:

AL-3B