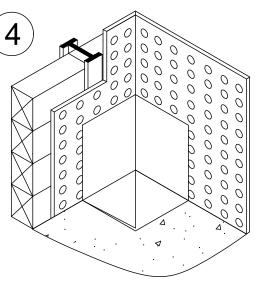

## **INSIDE CORNER**

MAPEPROOF AL WATERPROOFING MEMBRANE

WITH THE ADHESIVE SIDE OF THE MAPEPROOF AL MEMBRANE FACING UP, CREASE THE MEMBRANE BOTH HORIZONTALLY AND VERTICALLY (USE A STEEL ROLLER TO OBTAIN A TIGHT CREASE)

UNFOLD AND FIT TIGHT TO THE PROFILE OF THE SUBSTRATE CREATING A "PIGS EAR" ON THE HORIZONTAL PLANE

ROLL CREASED "PIGS EAR" FIRMLY WITH A STEEL ROLLER

POLYGLASS