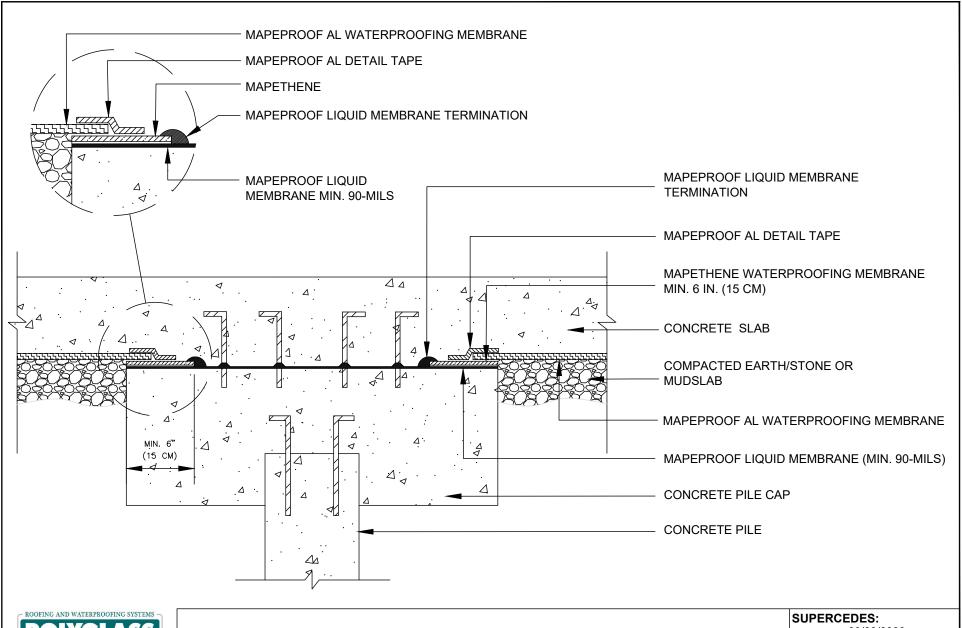

### PILE CAP - HYDROSTATIC

DETAIL IS INTENDED TO BE A GUIDE FOR WATERPROOFING INSTALLATION ONLY.

00/00/0000

DATE:

04/01/2022

SCALE:

NOT TO SCALE

DRAWING #:

AL-8B

1111 West Newport Center Drive Deerfield Beach, FL 33442 Technical Service: (866) 794-9659 technical@polyglass.com