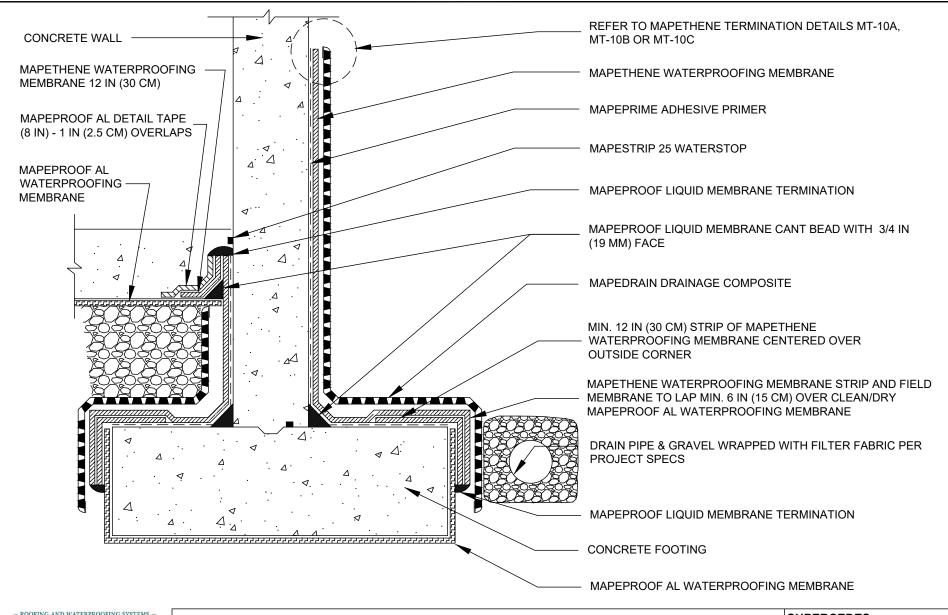

## FOUNDATION WALL FLOOR SLAB AT FOOTING LEVEL OPTION 2

DETAIL IS INTENDED TO BE A GUIDE FOR WATERPROOFING INSTALLATION ONLY.

#### SUPERCEDES:

00/00/0000

DATE:

02/01/2022

SCALE:

NOT TO SCALE

DRAWING #:

AL-1B

1111 West Newport Center Drive Deerfield Beach, FL 33442 Technical Service: (866) 794-9659 technical@polyglass.com