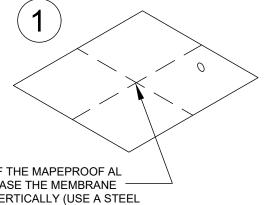

## **INSIDE CORNER**

MAPEPROOF AL WATERPROOFING MEMBRANE

WITH THE ADHESIVE SIDE OF THE MAPEPROOF AL MEMBRANE FACING UP, CREASE THE MEMBRANE BOTH HORIZONTALLY AND VERTICALLY (USE A STEEL ROLLER TO OBTAIN A TIGHT CREASE)

UNFOLD AND FIT TIGHT TO THE PROFILE OF THE SUBSTRATE CREATING A "PIGS EAR" ON THE HORIZONTAL PLANE

ROLL CREASED "PIGS EAR" FIRMLY WITH A STEEL ROLLER

POLYGLASS