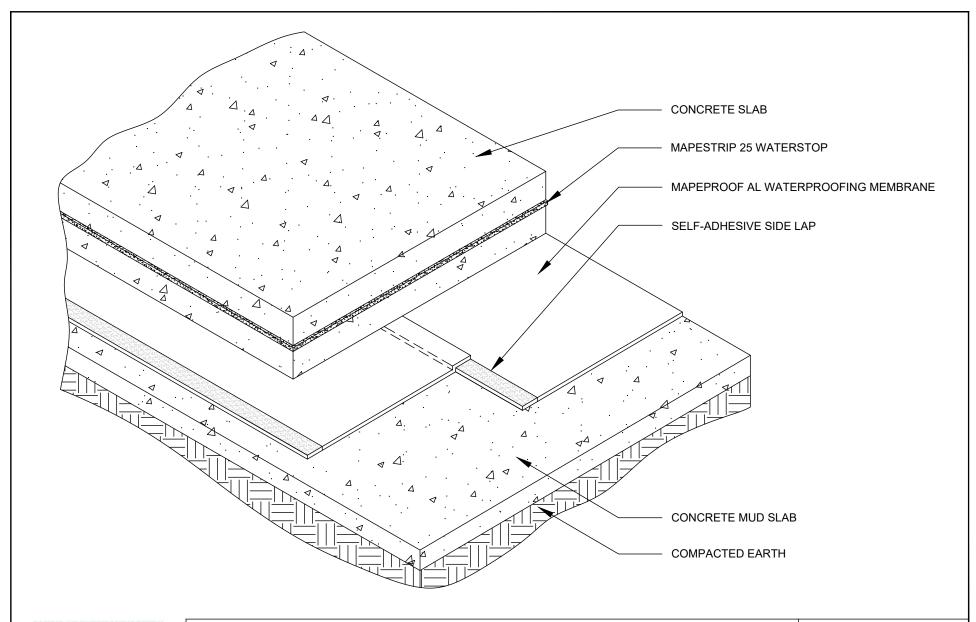

## UNDERSLAB APPLICATION ON MUD SLAB

DETAIL IS INTENDED TO BE A GUIDE FOR WATERPROOFING INSTALLATION ONLY.

SUPERCEDES:

00/00/0000

DATE:

02/01/2022

SCALE:

NOT TO SCALE

DRAWING #:

AL-2C

1111 West Newport Center Drive Deerfield Beach, FL 33442 Technical Service: (866) 794-9659 technical@polyglass.com