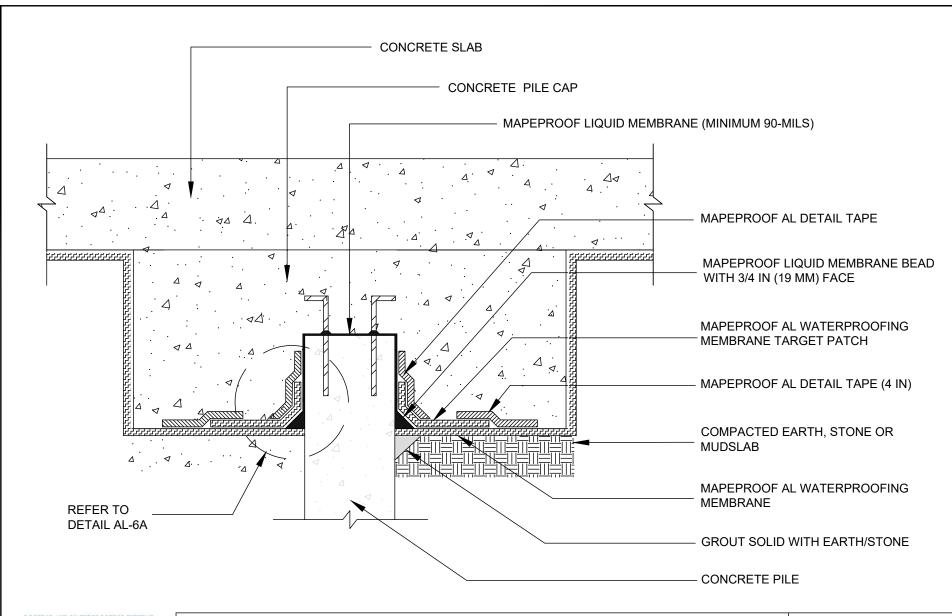

### PILE HEAD - HYDROSTATIC

DETAIL IS INTENDED TO BE A GUIDE FOR WATERPROOFING INSTALLATION ONLY.

#### SUPERCEDES:

00/00/0000

DATE:

04/01/2022

SCALE:

NOT TO SCALE

DRAWING #:

AL-8D

1111 West Newport Center Drive Deerfield Beach, FL 33442 Technical Service: (866) 794-9659 technical@polyglass.com