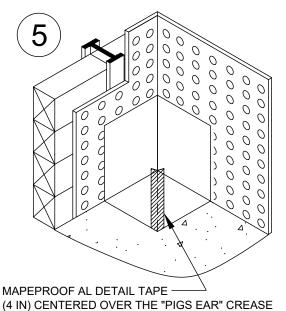

## **INSIDE CORNER**

MAPEPROOF AL WATERPROOFING MEMBRANE

WITH THE ADHESIVE SIDE OF THE MAPEPROOF AL MEMBRANE FACING UP, CREASE THE MEMBRANE BOTH HORIZONTALLY AND VERTICALLY (USE A STEEL ROLLER TO OBTAIN A TIGHT CREASE)

UNFOLD AND FIT TIGHT TO THE PROFILE OF THE SUBSTRATE CREATING A "PIGS EAR" ON THE HORIZONTAL PLANE

ROLL CREASED "PIGS EAR" FIRMLY WITH A STEEL ROLLER

POLYGLASS