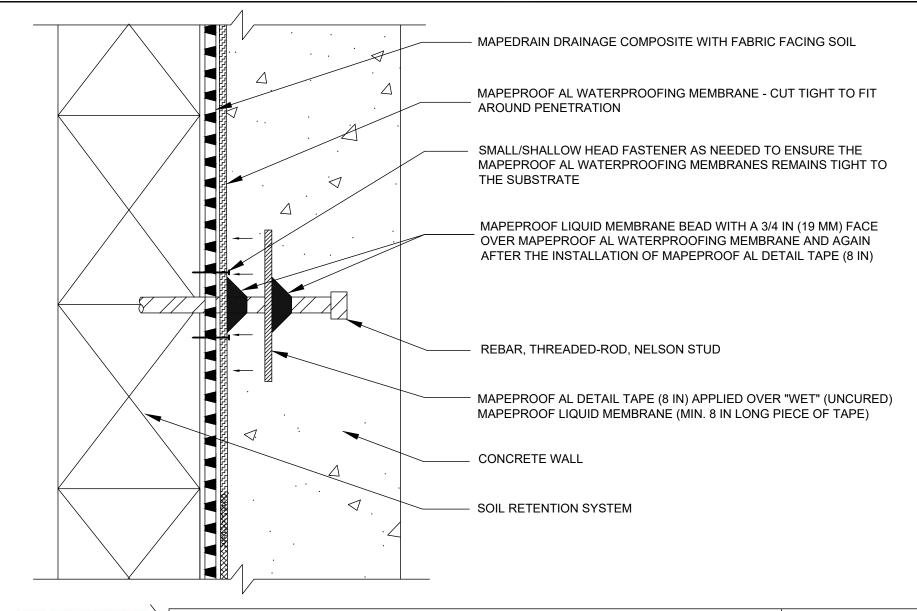

## REBAR, THREADED-ROD, NELSON STUD

DETAIL IS INTENDED TO BE A GUIDE FOR WATERPROOFING INSTALLATION ONLY.

#### SUPERCEDES:

00/00/0000

DATE:

02/01/2022

SCALE:

NOT TO SCALE

DRAWING #:

AL-6C