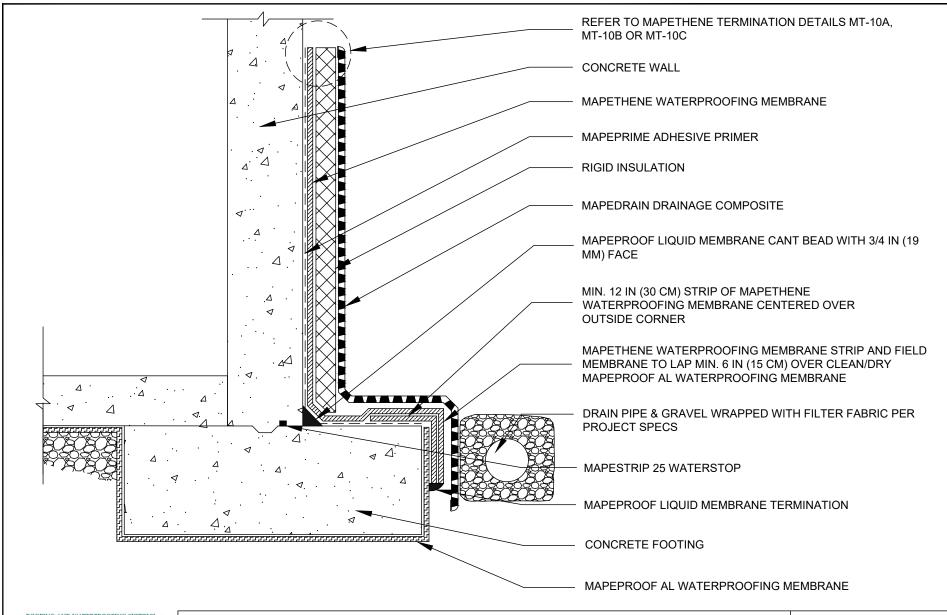

## FOUNDATION WALL FLOOR SLAB AT FOOTING LEVEL WITH INSULATION

DETAIL IS INTENDED TO BE A GUIDE FOR WATERPROOFING INSTALLATION ONLY.

#### SUPERCEDES:

00/00/0000

DATE:

02/01/2022

SCALE:

NOT TO SCALE

DRAWING #:

AL-1C