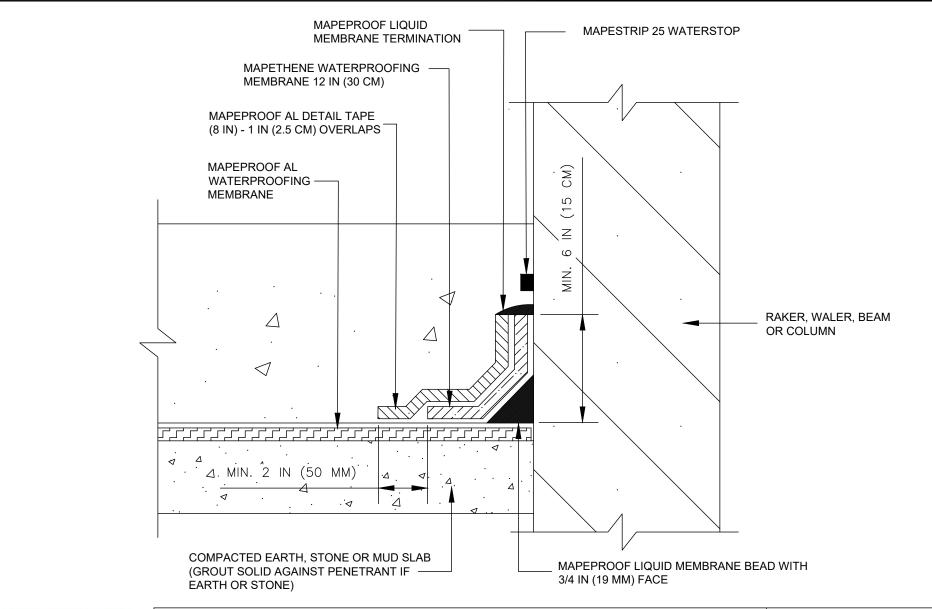

# STRAIGHT EDGE PENETRATION / TERMINATION (RAKER, WALER, BEAM, COLUMN)

DETAIL IS INTENDED TO BE A GUIDE FOR WATERPROOFING INSTALLATION ONLY.

SUPERCEDES:

00/00/0000

DATE:

02/01/2022

SCALE:

NOT TO SCALE

DRAWING #:

AL-6D

1111 West Newport Center Drive Deerfield Beach, FL 33442 Technical Service: (866) 794-9659 technical@polyglass.com