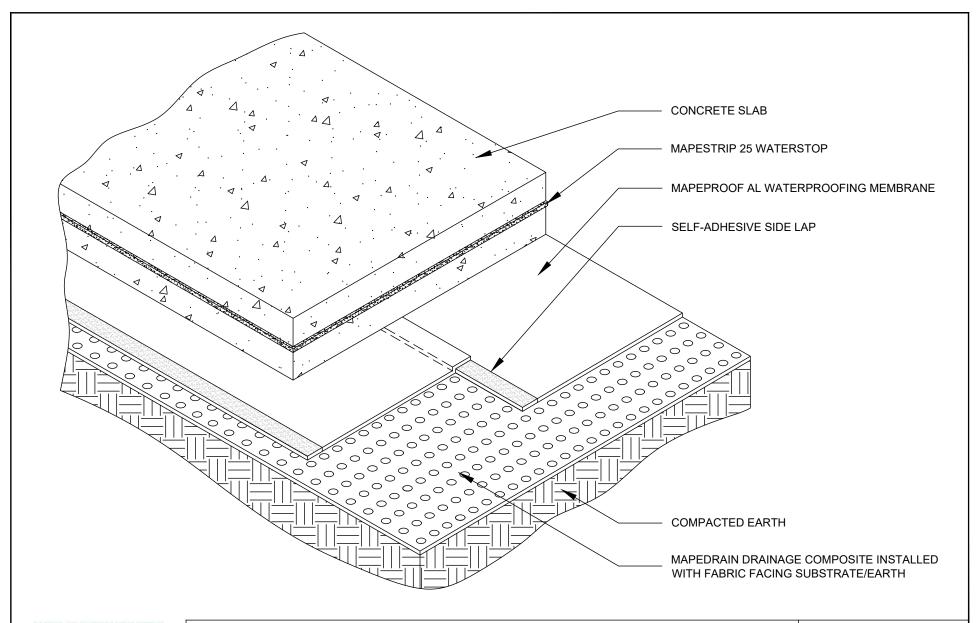

## UNDERSLAB APPLICATION ON DRAINAGE COMPOSITE

DETAIL IS INTENDED TO BE A GUIDE FOR WATERPROOFING INSTALLATION ONLY.

SUPERCEDES:

00/00/0000

DATE:

02/01/2022

SCALE:

NOT TO SCALE

**DRAWING #:** 

AL-2D

1111 West Newport Center Drive Deerfield Beach, FL 33442 Technical Service: (866) 794-9659 technical@polyglass.com