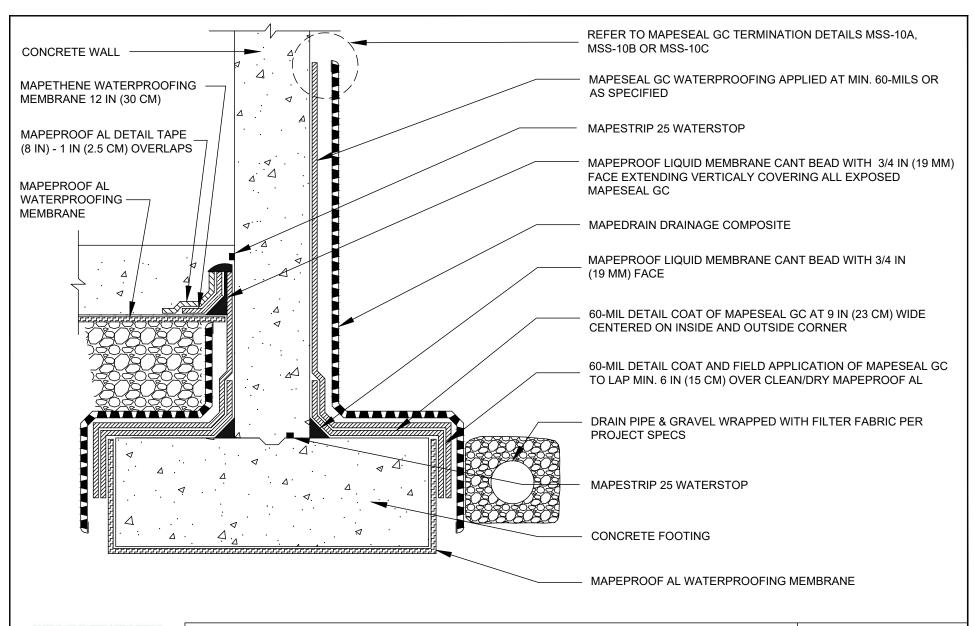

## FOUNDATION WALL FLOOR SLAB AT FOOTING LEVEL HYDROSTATIC - OPTION 1

DETAIL IS INTENDED TO BE A GUIDE FOR WATERPROOFING INSTALLATION ONLY.

#### SUPERCEDES:

00/00/0000

DATE:

02/01/2022

SCALE:

NOT TO SCALE

DRAWING #:

AL-1G