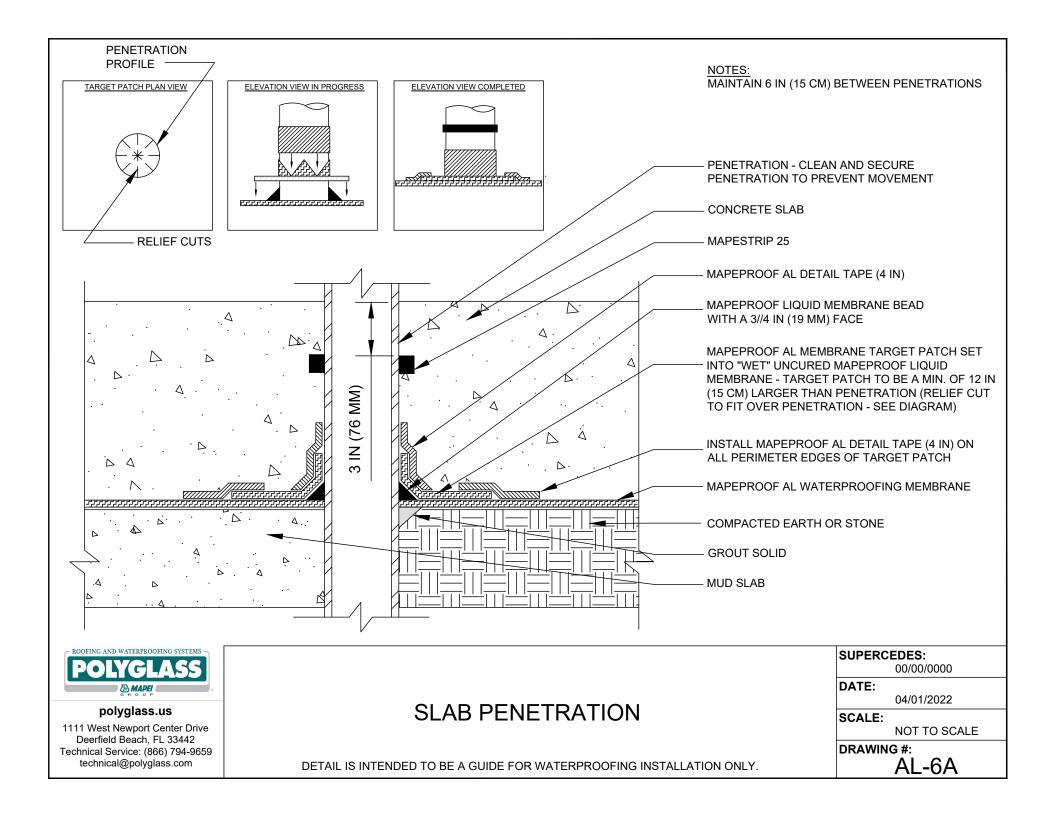

#### **PENETRATIONS**

AL-6A **SLAB PENETRATION** AL-6B WALL PENETRATION

AL-6C REBAR, THREADED-ROD, NELSON STUD

AL-6D STRAIGHT EDGE PENETRATION/TERMINATION (RAKER.

WALER, BEAM, COLUMN)