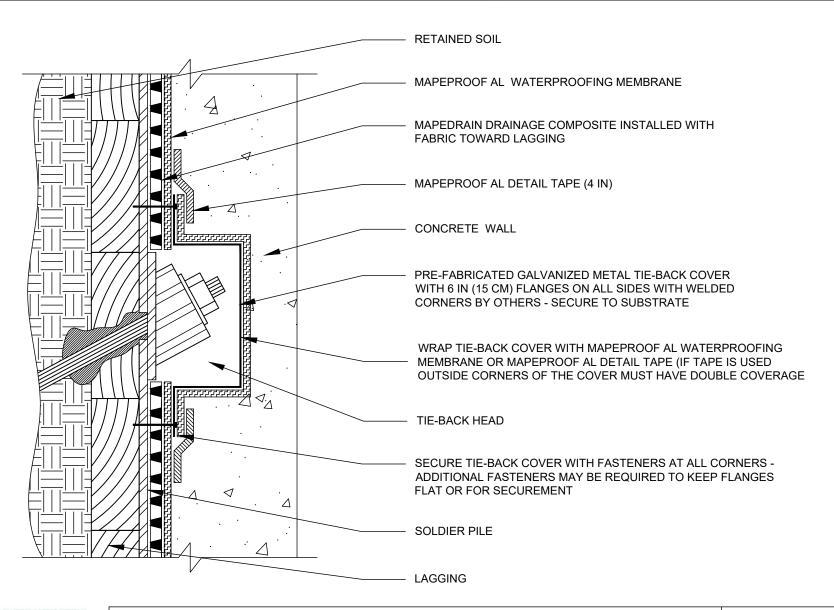

## PRE-FABRICATED METAL TIE-BACK COVER INSTALLATION

DETAIL IS INTENDED TO BE A GUIDE FOR WATERPROOFING INSTALLATION ONLY.

SUPERCEDES:

00/00/0000

DATE:

02/01/2022

SCALE:

NOT TO SCALE

DRAWING #:

AL-7B

1111 West Newport Center Drive Deerfield Beach, FL 33442 Technical Service: (866) 794-9659 technical@polyglass.com