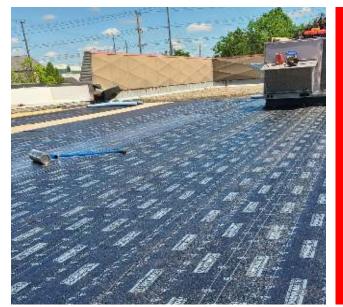

## Stonegate Dental Office Commercial - Ontario, Canada

Elastoflex SA Base - Self-Adhered SBS Roof Membrane Elastoflex S6 G HP - SBS Granulated Cap Sheet - Type II

16,000 ft<sup>2</sup> over 2" ISO board Installed by Gentech Roofing 2022

To meet these challenges, Gentech installed Polyglass' Stick 1-Torch 1 roofing system: self-adhered Elastoflex SA base sheet and torchapplied Elastoflex S6 G HP cap sheet, over 2-inch ISO boards. Polyglass SA base sheets adhere directly to the ISO board with minimal effort, allowing Gentech workers to quickly make the roof watertight while allowing tradespeople to carry on work inside the building below. This quick installation reduced the total man-hours for the install by at least an hour and a half for each man.