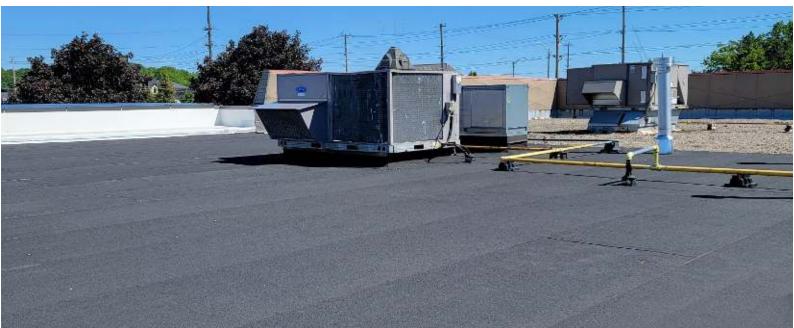

## Stonegate Dental Office Commercial - Ontario, Canada

Elastoflex SA Base - Self-Adhered SBS Roof Membrane Elastoflex S6 G HP - SBS Granulated Cap Sheet - Type II

16,000 ft<sup>2</sup> over 2" ISO board Installed by Gentech Roofing 2022

Gentech faced the challenge of tearing out an old 4-ply BUR roofing system and laying down a new waterproof layer in a short amount of time. They also needed to minimize their impact on the dental office and other tenants who needed to continue conducting business while construction was underway.