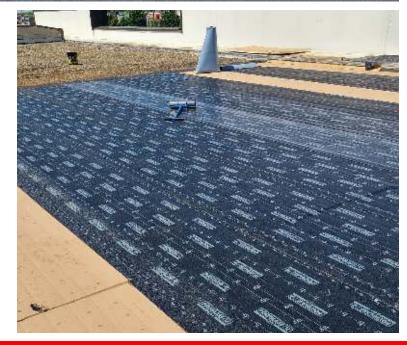

## Stonegate Dental Office Commercial - Ontario, Canada

Elastoflex SA Base - Self-Adhered SBS Roof Membrane Elastoflex S6 G HP - SBS Granulated Cap Sheet - Type II

16,000 ft<sup>2</sup> over 2" ISO board Installed by Gentech Roofing 2022

To meet these challenges, Gentech installed Polyglass' Stick 1-Torch 1 roofing system: self-adhered Elastoflex SA base sheet and torchapplied Elastoflex S6 G HP cap sheet, over 2-inch ISO boards. Polyglass SA base sheets adhere directly to the ISO board with minimal effort, allowing Gentech workers to quickly make the roof watertight while allowing tradespeople to carry on work inside the building below. This quick installation reduced the total man-hours for the install by at least an hour and a half for each man.