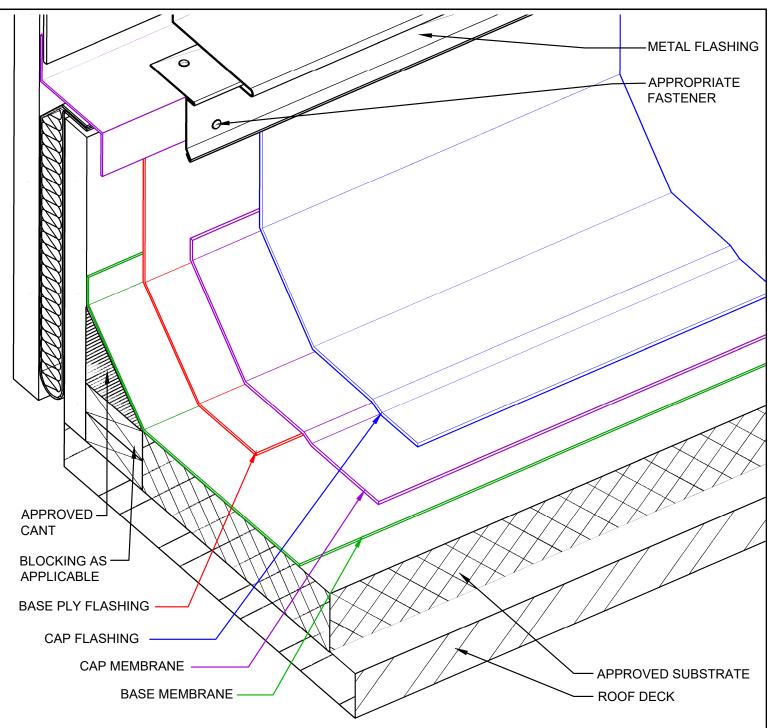

## **GENERAL NOTATIONS:**

1. Metal Edge Flashing, Wood Blockings and Attachments shall comply with ANSI/SPRI ES-1

2. Refer to SMACNA recommendations and details regarding metal thickness and cleat requirements. Continuous cleats are recommended at all edges and coping flashings, cleats to be at least one gauge heavier than the edge/coping metal.

- 3. Wood blocking may be slotted for venting of wet-fill decks or other applicable constructions.
- 4. For heat fused membrane applications, set metal flashing onto heated softened membrane.
- 5. Extension of field base/plies 1" min above top of cant, required (not shown for clarity).
- 6. Membrane end laps to be a minimum 6" and fully adhered at all membrane to membrane seams.
- 7. Membrane laps at flanged metal to be 3" minimum and fully bonded to primed metal surface.
- 8. Use only when roof deck is support by the wall.

| <b>POLYGLASS</b> <sup>®</sup>                                | Description: WALL TO ROOF FLASHING FOR<br>NON-WALL SUPPORTED DECK<br>(Typical) |                |                       |        |
|--------------------------------------------------------------|--------------------------------------------------------------------------------|----------------|-----------------------|--------|
|                                                              |                                                                                |                |                       |        |
| polyglass.us                                                 |                                                                                |                |                       |        |
| 1111 West Newport Center Drive                               |                                                                                |                |                       |        |
| Deerfield Beach, FL 33442                                    | (.,,,,,,,,,,,,,,,,,,,,,,,,,,,,,,,,,,,,,                                        |                |                       |        |
| Technical Service: (866) 794-9659<br>technical@polyglass.com | Number:                                                                        | PG-LS-WALL-01A | <b>Revision Date:</b> | 070823 |