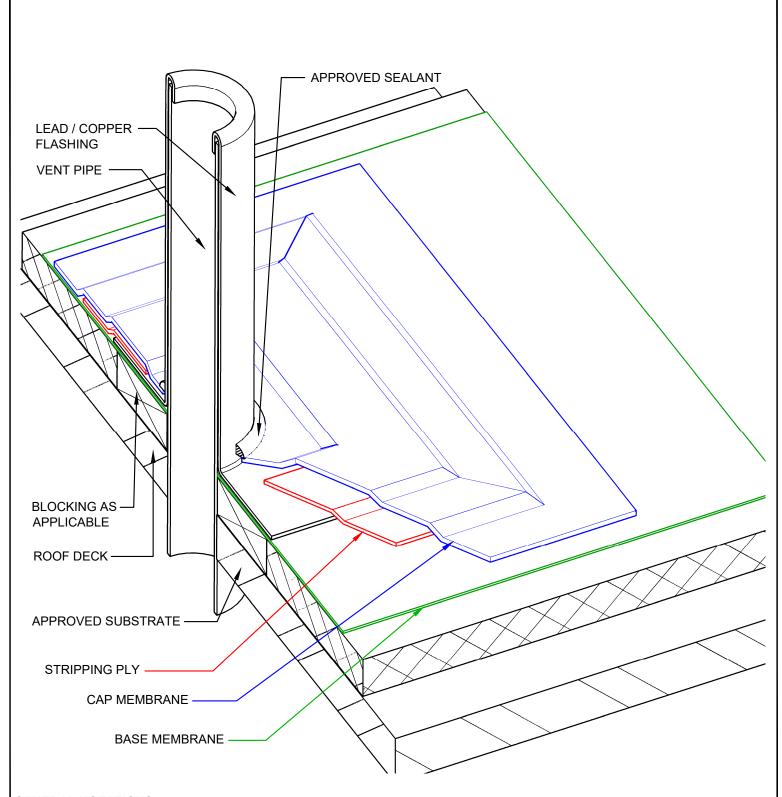

#### **GENERAL NOTATIONS:**

- 1. Wood blocking may be slotted for venting of wet-fill decks or other applicable constructions.
- 2. For heat fused membrane applications, set metal flashing onto heated softened membrane.
- 3. Membrane end laps to be a minimum 6" and fully adhered at all membrane to membrane seams.
- 4. Membrane laps at flanged metal to be 3" minimum and fully bonded to primed metal surface.

# VENT PIPE FLASHING WITH LEAD SLEEVE DETAIL (Typical)

Number: PG-LS-PEN-02A Revision Date: 070823