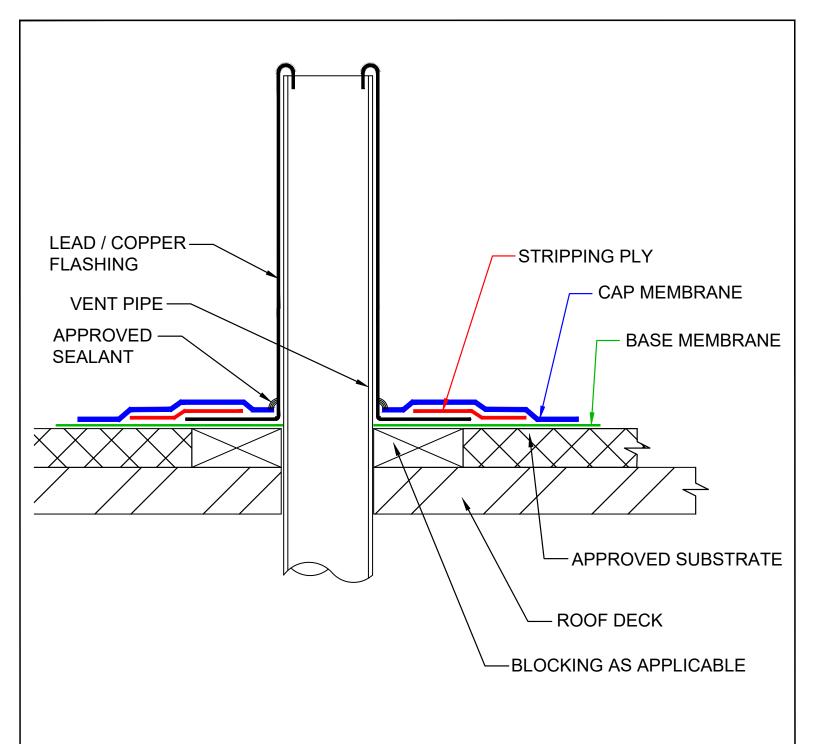

## **GENERAL NOTATIONS:**

- 1. Wood blocking may be slotted for venting of wet-fill decks or other applicable constructions.
- 2. For heat fused membrane applications, set metal flashing onto heated softened membrane.
- 3. Membrane end laps to be a minimum 6" and fully adhered at all membrane to membrane seams.
- 4. Membrane laps at flanged metal to be 3" minimum and fully bonded to primed metal surface.

polyglass.us

1111 West Newport Center Drive Deerfield Beach, FL 33442 Technical Service: (866) 794-9659 technical@polyglass.com **Description:** 

VENT PIPE FLASHING WITH LEAD SLEEVE DETAIL (Typical)

070623

Number: PG-LS-PEN-02A Revision Date: