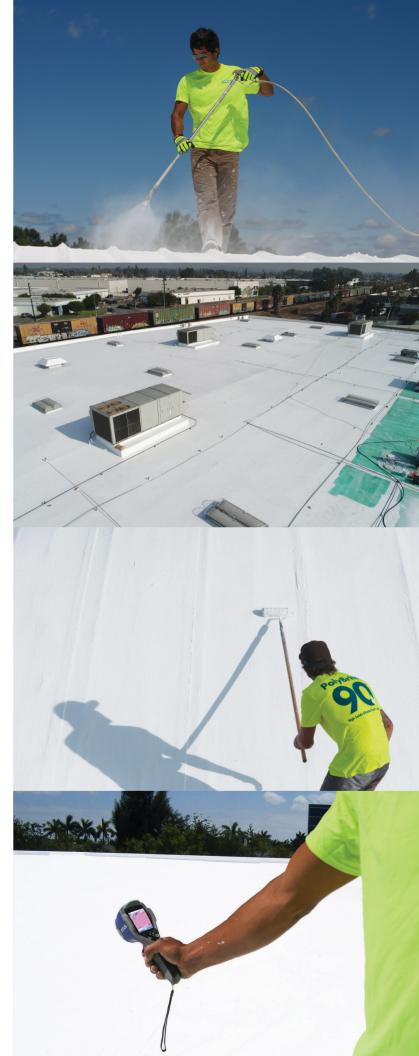

### The Intelligent Choice for Premium Roof Protection

Polyglass silicone coatings provide a highly-reflective, seamless, flexible and durable solution for roof restoration. Approved for most substrate applications, Polyglass silicone systems will provide the building owner an attractive, cost efficient and warranted option for most roof restoration needs.

Polyglass' silicone roof coatings are part of its KOOL ROOF SOLUTIONS - offering you long-term solutions to help keep your building cool while being kind to the environment.

Polyglass silicone roof coatings offer exceptional physical properties, high UV reflectivity and cool roof compliance: