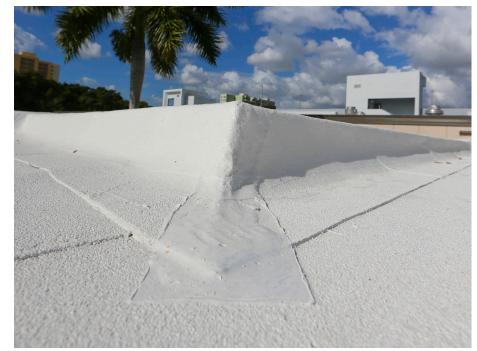

## Joseph Caleb Daycare Center Commercial - Florida, U.S.A.

Elastoflex SA V - Self-Adhered SBS Roof Membrane Polyfresko® G SA - Highly Reflective White Self-Adhered APP Cap Sheet

> 20,000 ft<sup>2</sup> Installed by Florida Building Supply

Joseph Caleb Daycare, an early childhood education center in Miami, received a new selfadhered, modified bitumen roof system installed by Florida Building & Supply. The three-ply system was built with Elastoflex SA V for base and interply sheets, and Polyfresko G SA highly reflective white cap sheet. This system features Polyglass' CURE Technology®, which provided the required energy ratings; and ADESO® Technology, which allowed the daycare center to remain open during the roofing project.