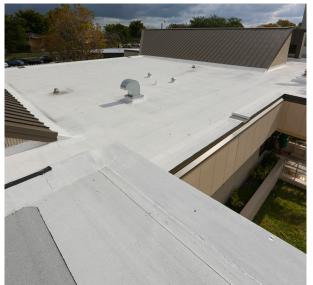

## Joseph Caleb Daycare Center Commercial - Florida, U.S.A.

Elastoflex SA V - Self-Adhered SBS Roof Membrane Polyfresko® G SA - Highly Reflective White Self-Adhered APP Cap Sheet

> 20,000 ft<sup>2</sup> Installed by Florida Building Supply

Joseph Caleb Daycare, an early childhood education center in Miami, received a new selfadhered, modified bitumen roof system installed by Florida Building & Supply. The three-ply system was built with Elastoflex SA V for base and interply sheets, and Polyfresko G SA highly reflective white cap sheet. This system features Polyglass' CURE Technology®, which provided the required energy ratings; and ADESO® Technology, which allowed the daycare center to remain open during the roofing project.