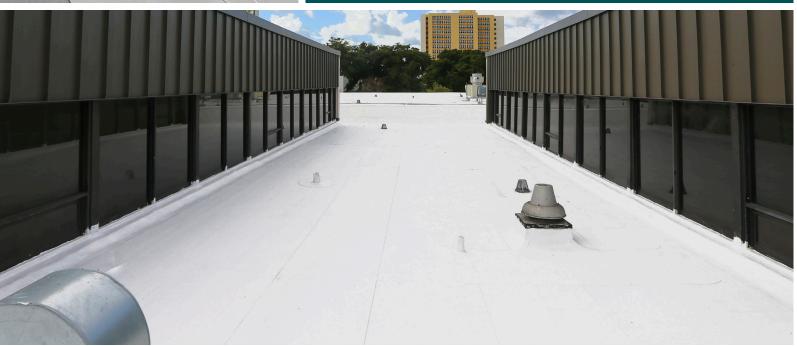

## Joseph Caleb Daycare Center Commercial - Florida, U.S.A.

Elastoflex SA V - Self-Adhered SBS Roof Membrane Polyfresko® G SA - Highly Reflective White Self-Adhered APP Cap Sheet

> 20,000 ft<sup>2</sup> Installed by Florida Building Supply

Joseph Caleb Daycare, an early childhood education center in Miami, received a new selfadhered, modified bitumen roof system installed by Florida Building & Supply. The three-ply system was built with Elastoflex SA V for base and interply sheets, and Polyfresko G SA highly reflective white cap sheet. This system features Polyglass' CURE Technology®, which provided the required energy ratings; and ADESO® Technology, which allowed the daycare center to remain open during the roofing project.