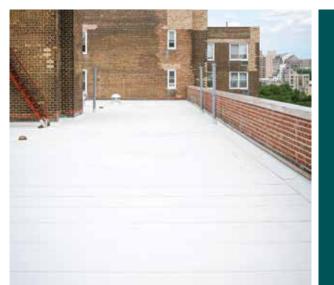

## **Central Park High-Rise**

Residential - New York, U.S.A.

Elastoflex SA V - Self-Adhered SBS Roof Membrane Polyfresko<sup>®</sup> G SA - Highly Reflective White Self-Adhered APP Cap Sheet

> 18,000 ft<sup>2</sup> Installed by Bellet Construction 2017

Located near Central Park in New York City, this 18-story co-op was renovated to include a new energy efficient 30-year roof system. General contractor Bellet Construction selected Polyglass' three-ply, self-adhered roof system with a 30-year warranty featuring Polyfresko® G SA and Elastoflex SA V. Both products are manufactured with ADESO® Self-Adhered Technology, while Polyfresko G SA highly reflective white cap sheet features CURE Technology®. This allows the roof to meet or exceed cool roof requirements, including California Title 24 Compliancy and is listed with the Cool Roof Ratings Council.