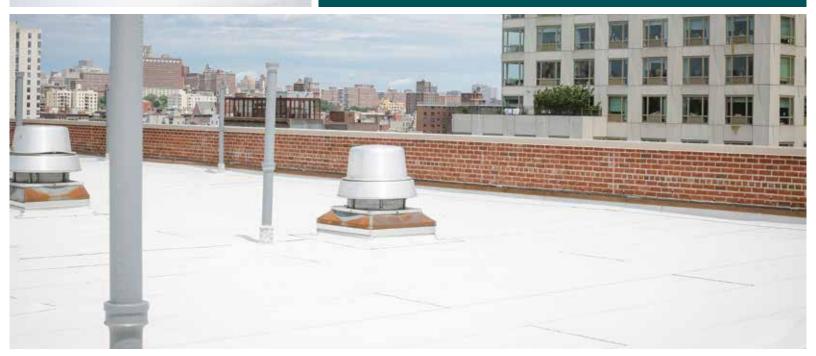

## **Central Park High-Rise**

Residential - New York, U.S.A.

Elastoflex SA V - Self-Adhered SBS Roof Membrane Polyfresko<sup>®</sup> G SA - Highly Reflective White Self-Adhered APP Cap Sheet

> 18,000 ft<sup>2</sup> Installed by Bellet Construction 2017

Located near Central Park in New York City, this 18-story co-op was renovated to include a new energy efficient 30-year roof system. General contractor Bellet Construction selected Polyglass' three-ply, self-adhered roof system with a 30-year warranty featuring Polyfresko® G SA and Elastoflex SA V. Both products are manufactured with ADESO® Self-Adhered Technology, while Polyfresko G SA highly reflective white cap sheet features CURE Technology®. This allows the roof to meet or exceed cool roof requirements, including California Title 24 Compliancy and is listed with the Cool Roof Ratings Council.