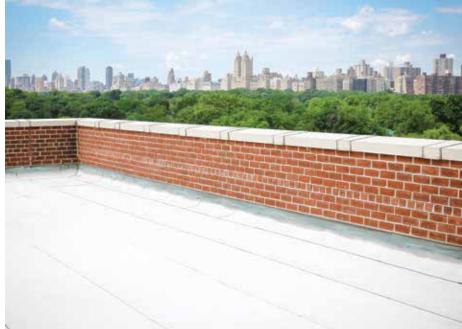

## **Central Park High-Rise**

Residential - New York, U.S.A.

Elastoflex SA V - Self-Adhered SBS Roof Membrane Polyfresko<sup>®</sup> G SA - Highly Reflective White Self-Adhered APP Cap Sheet

> 18,000 ft<sup>2</sup> Installed by Bellet Construction 2017

Located near Central Park in New York City, this 18-story co-op was renovated to include a new energy efficient 30-year roof system. General contractor Bellet Construction selected Polyglass' three-ply, self-adhered roof system with a 30-year warranty featuring Polyfresko® G SA and Elastoflex SA V. Both products are manufactured with ADESO® Self-Adhered Technology, while Polyfresko G SA highly reflective white cap sheet features CURE Technology®. This allows the roof to meet or exceed cool roof requirements, including California Title 24 Compliancy and is listed with the Cool Roof Ratings Council.