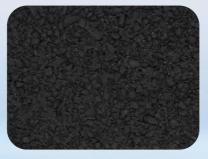

# Elastoflex SA P Polar Cap Sheet Color Options

WHITE

**BLACK** 

#### Elastoflex SA P Polar Cap®

- Features SEALLap® ULTRA, side lap with self-adhesive compound for an instant bond, tested stronger than all other application methods and FASTLap®, granule-free end lap
- Reinforced with polyester mat for excellent puncture and tear resistance
- Suitable for cold weather climates
- Applied without open-flame torches, solvent-based adhesives or hot-asphalt, all which may be undesirable and/or prohibited
- UV stabilized, long-lasting granule surfacing
- Available in 2 colors: Black, White