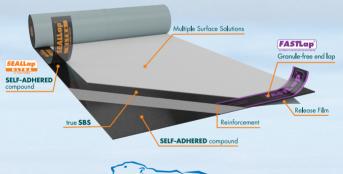

Manufactured using our patented ADESO® Dual-Compound Self-Adhered Technology, a high-quality Styrene-Butadiene-Stryene modified asphalt compound is applied on the top layer and an aggressive self-adhesive compound is applied on the bottom side of the reinforcement.

#### Elastoflex SA P Polar Cap®

- Features SEALLap® ULTRA, side lap with self-adhesive compound for an instant bond, tested stronger than all other application methods and FASTLap®, granule-free end lap
- Reinforced with polyester mat for excellent puncture and tear resistance
- Suitable for cold weather climates
- Applied without open-flame torches, solvent-based adhesives or hot-asphalt, all which may be undesirable and/or prohibited
- UV stabilized, long-lasting granule surfacing
- Available in 2 colors: Black, White

### Elastoflex SA V Polar Base® and Elastoflex SA P Polar Cap®

**Designed for cold weather** applications, manufactured using patented ADESO® **Self-Adhered Technology.** 