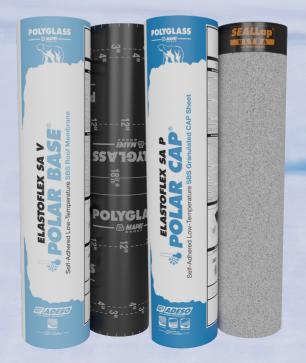

# Roofing Season is officially extended

with Polyglass!

POLYGLASS MAPEL

and Elastoflex SA V Polar Base® and Elastoflex SA P Polar Cap®, low-temperature SBS (elastomeric) membranes designed for cold weather applications (25° F - 60° F).

#### Elastoflex SA V Polar Base®

- Suitable for cold weather climates
- Base or interply for self-adhered and torch multi-ply systems
- High performance fiberglass reinforcement
- Excellent long-term adhesion
- Low temp flexibility
- Elastoflex SA Polar Base® 2.5 mm (100 mils) also available (Canada Only)

#### Elastoflex SA P Polar Cap®

- Features SEALLap® ULTRA, side lap with self-adhesive compound for an instant bond, tested stronger than all other application methods and FASTLap®, granule-free end lap
- Reinforced with polyester mat for excellent puncture and tear resistance
- Suitable for cold weather climates
- Applied without open-flame torches, solvent-based adhesives or hot-asphalt, all which may be undesirable and/or prohibited
- UV stabilized, long-lasting granule surfacing
- Available in 2 colors: Black, White