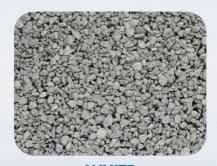

# Elastoflex SA P Polar Cap Sheet Color Options

WHITE

**BLACK** 

#### Elastoflex SA P Polar Cap®

- Features SEALLap® ULTRA, side lap with self-adhesive compound for an instant bond, tested stronger than all other application methods and FASTLap®, granule-free end lap
- Reinforced with polyester mat for excellent puncture and tear resistance
- Suitable for cold weather climates
- Applied without open-flame torches, solvent-based adhesives or hot-asphalt, all which may be undesirable and/or prohibited
- UV stabilized, long-lasting granule surfacing
- Available in 2 colors: Black, White