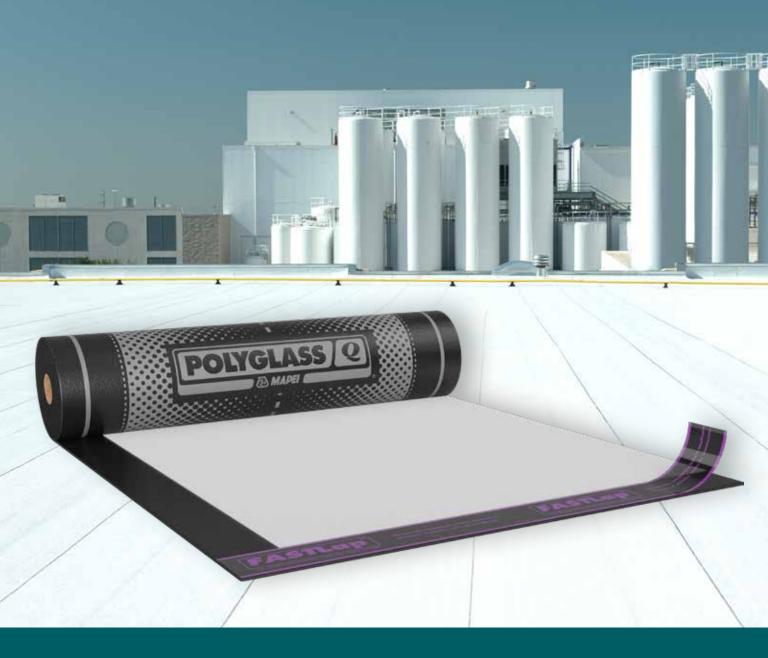

Granule-free end lap on premium heat welded modified bitumen cap sheets

**FASTLap®** is a patented, granule-free end lap now featured on Polyglass premium heat welded modified bitumen cap sheets. **FASTLap** was designed and engineered as a solution for:

# Why use Polyglass' granular cap sheets featuring FASTLap?

Polyglass is the only manufacturer of modified bitumen membranes with **FASTLap** in the industry. Unlike any other heat welded granular cap sheets, Polyglass' plastomeric and elastomeric (APP and SBS) modified bitumen membranes featuring **FASTLap** allow for a faster, stronger, cleaner, and safer end lap ... requiring less time to install and resulting in greater long-term protection for the building owner.