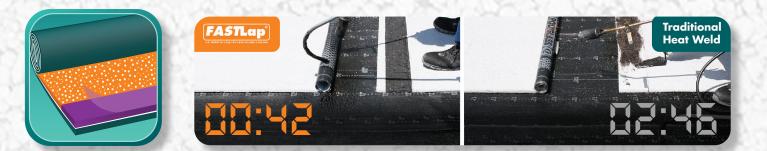

Granule-free end lap on premium heat welded modified bitumen cap sheets







**FASTLap®** is a patented, granule-free end lap now featured on Polyglass premium heat welded modified bitumen cap sheets. **FASTLap** was designed and engineered as a solution for:

- Labor and time savings
- Stronger Seams, Fast!
- More efficient and less costly installation
- Safer and cleaner application
- Fewer call backs, fewer repairs

Save on Labor Cost with FASTLap... the ultimate roofing solution!

#### No more heating and scraping granules at the end lap:

Simply remove the film, heat weld the seams, you're done!

# Average time saving 200 minutes per 100 squares.



# Why use Polyglass' granular cap sheets featuring FASTLap?

Polyglass is the only manufacturer of modified bitumen membranes with **FASTLap** in the industry. Unlike any other heat welded granular cap sheets, Polyglass' plastomeric and elastomeric (APP and SBS) modified bitumen membranes featuring **FASTLap** allow for a faster, stronger, cleaner, and safer end lap ... requiring less time to install and resulting in greater long-term protection for the building owner.

Polyglass patented **FASTLap** for granule free roll ends is protected by a removable film for easy installation.

Polyglass FASTLap Granule Free End Laps

- No need for heating and scraping granules at the roll ends
- Stronger, more reliable seams
- Clean and easy lapping of rolls

• Reduce labor costs

#### **Premium He