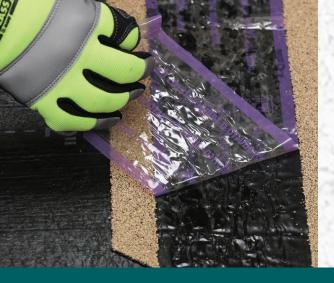

#### No more heating and scraping granules at the end lap:

Simply remove the film, heat weld the seams, you're done!

Polyglass patented **FASTLap** for granule free roll ends is protected by a removable film for easy installation.

Polyglass FASTLap Granule Free End Laps

- No need for heating and scraping granules at the roll ends
- Stronger, more reliable seams
- Clean and easy lapping of rolls