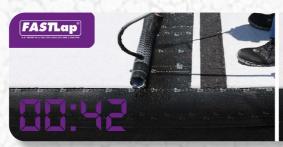

#### No more heating and scraping granules at the end lap:

• Simply remove the film, heat weld the seams, you're done!

Average time saving 200 minutes per 100 squares.