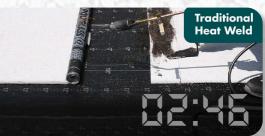

#### No more heating and scraping granules at the end lap:

• Simply remove the film, heat weld the seams, you're done!

Average time saving 200 minutes per 100 squares.