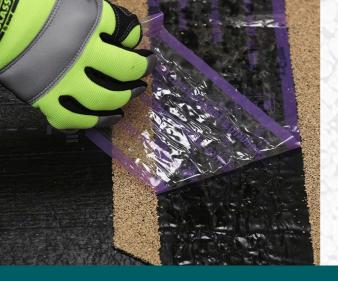

Polyglass patented **FASTLap** for granule free roll ends is protected by a removable film for easy installation.

Polyglass FASTLap Granule Free End Laps

Competitor Granulated End Lap

- No need for heating and scraping granules at the roll ends
- Reduce labor costs

- Stronger, more reliable seams
- Clean and easy lapping of rolls