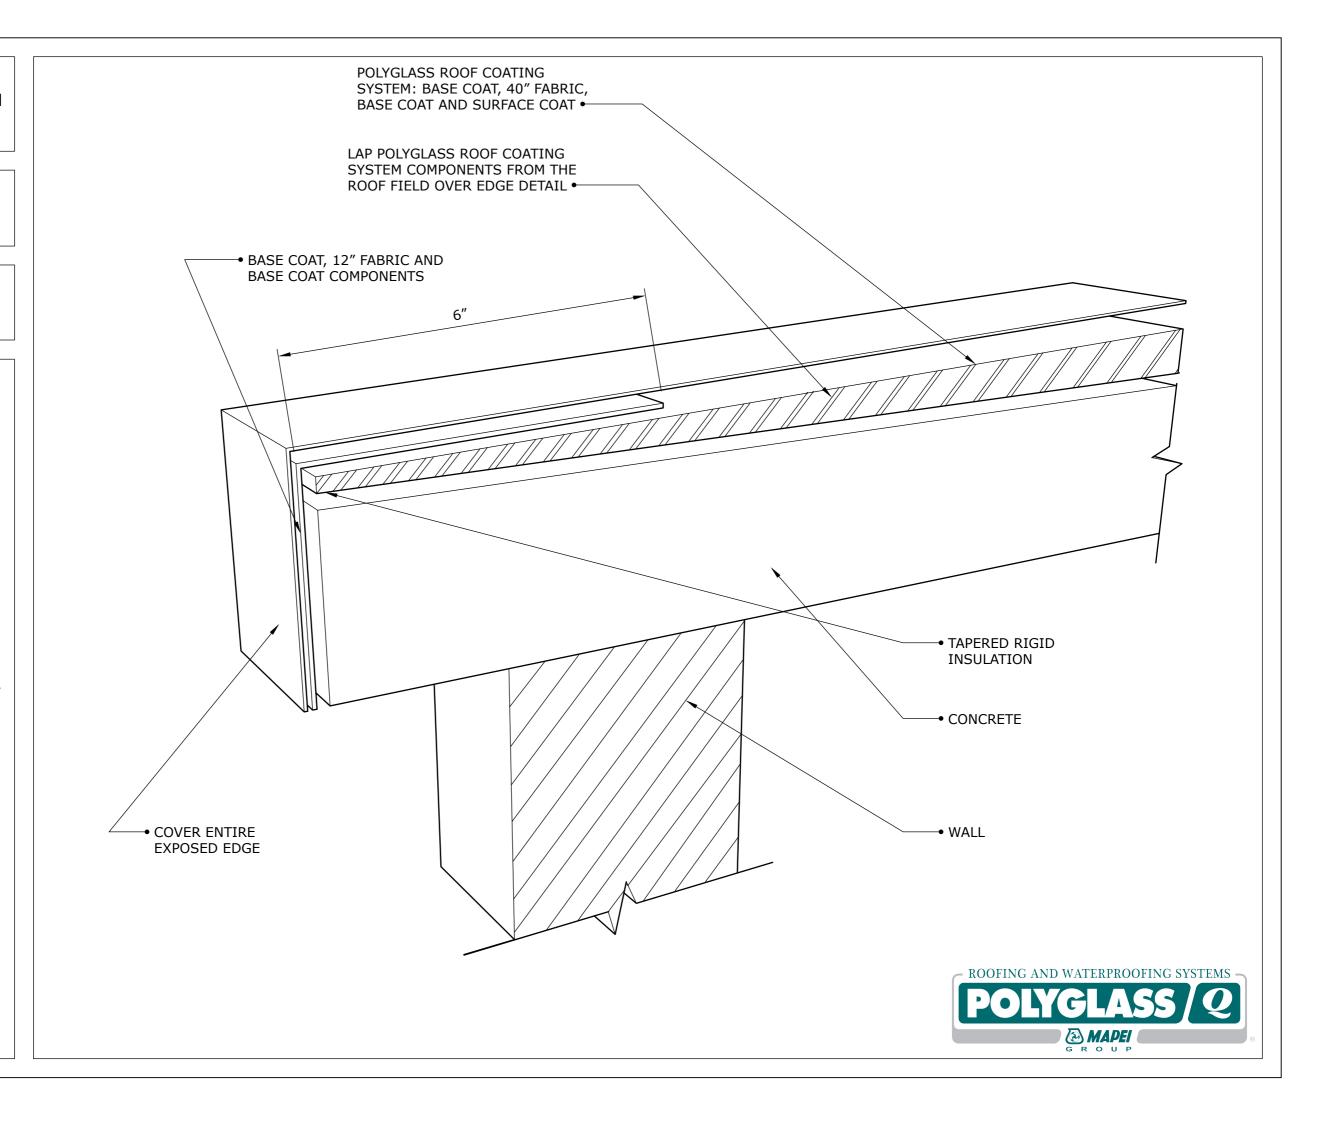

Title:

Concrete Deck Edge Detail w/out Metal Drip Edge

Number:

PG-RDE-011F

Revised:

**March 2020** 

## Notes:

- Surface Coat: Polyglass elastomeric roof coatings
- Base Coat:
   Polyglass
   elastomeric roof
   coatings
- Flashing Compound: Polyglass flashing compound as required. Apply at 1/8" thick and use with polyester reinforcement
- Polyester: Polyglass reinforcing polyester
- Surface Preparation: All surfaces shall be clean, dry, and free of any dirt, dust, gravel, oil, surface chemicals or other contaminants that may interfere with optimum adhesion. Polyglass recommends an adhesion test prior to coating application. If adhesion test fails, additional cleaning and/or priming may be required.