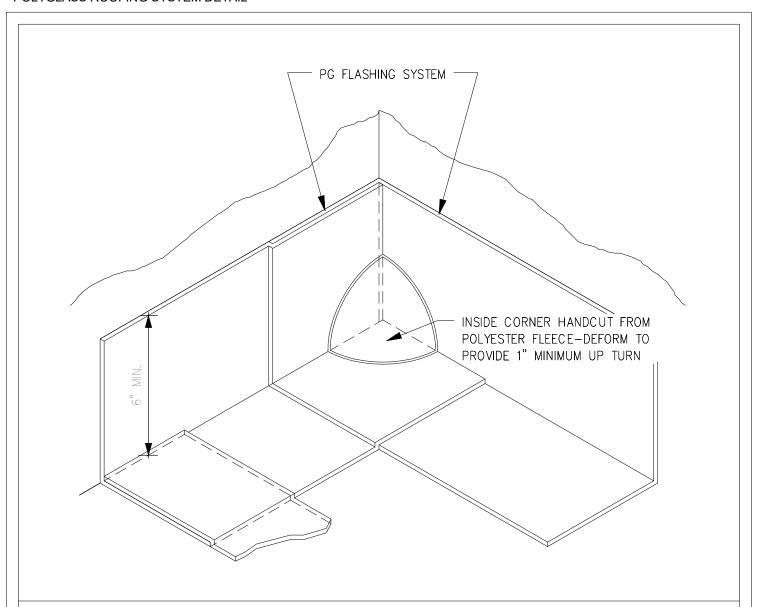

FIELD FABRICATED INSIDE CORNER FLASHING

## NUMBER:

PG-LF-CORNER-02

DATE:

MARCH 2016

www.polyglass.com